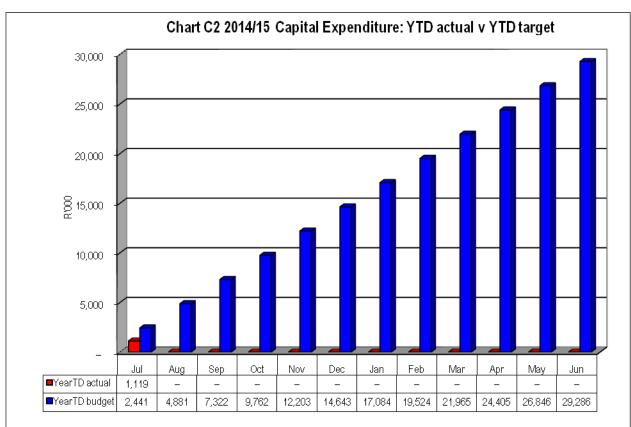

### **Capital expenditure**

Year-to-date expenditure on capital amounts to R1,119 million, or 3,8%, of a total budget of R29,286 million.

Refer to Table C5 for more detail on capital expenditure.

# 4.1.5 Table C5 Monthly Budget Statement - Capital Expenditure (municipal vote, standard classification and funding)

| WC053 Beaufort West - Table C5 Mont                 | hly E        | udget State        | ment - Capit       | al Expenditu       | re (municipa      | al vote, stanc   | lard classific   | cation and fu | unding) - M01 | July                  |  |  |  |
|-----------------------------------------------------|--------------|--------------------|--------------------|--------------------|-------------------|------------------|------------------|---------------|---------------|-----------------------|--|--|--|
|                                                     |              | 2013/14            |                    |                    |                   | Budget Ye        | ar 2014/15       |               |               |                       |  |  |  |
| Vote Description                                    | Ref          | Audited<br>Outcome | Original<br>Budget | Adjusted<br>Budget | Monthly<br>actual | YearTD<br>actual | YearTD<br>budget | YTD variance  | YTD variance  | Full Year<br>Forecast |  |  |  |
| R thousands                                         | 1            |                    |                    |                    |                   |                  |                  |               | %             |                       |  |  |  |
| Single Year expenditure appropriation               | 2            |                    |                    |                    |                   |                  |                  |               |               |                       |  |  |  |
| Vote 1 - Municipal Manager                          |              | -                  | 7                  | -                  | -                 | -                | 1                | (1)           | -100%         | 7                     |  |  |  |
| Vote 2 - Director: Corporate Services               |              | ı                  | 1,067              | -                  | -                 | -                | 89               | (89)          | -100%         | 1,067                 |  |  |  |
| Vote 3 - Director: Financial Services               |              | -                  | 164                | -                  | -                 | -                | 14               | (14)          | -100%         | 164                   |  |  |  |
| Vote 4 - Director: Engineering Services             |              | ı                  | 21,715             | -                  | 1,097             | 1,097            | 1,810            | (713)         |               | 21,715                |  |  |  |
| Vote 5 - Director: Community Services               |              | ı                  | 1,474              | -                  | -                 | _                | 123              | (123)         | -100%         | 1,474                 |  |  |  |
| Vote 6 - Director: Electrical Services              |              | -                  | 4,860              | -                  | 22                | 22               | 405              | (383)         | -95%          | 4,860                 |  |  |  |
|                                                     |              | -                  | -                  | -                  | -                 | -                | -                | -             |               | _                     |  |  |  |
| Total Capital single-year expenditure               | 4            | -                  | 29,286             | _                  | 1,119             | 1,119            | 2,441            | (1,322)       | -54%          | 29,286                |  |  |  |
| Total Capital Expenditure                           | T            | _                  | 29,286             | -                  | 1,119             | 1,119            | 2,441            | (1,322)       | -54%          | 29,286                |  |  |  |
|                                                     |              |                    |                    |                    |                   |                  |                  |               |               |                       |  |  |  |
| Capital Expenditure - Standard Classification       |              |                    |                    |                    |                   |                  |                  |               |               |                       |  |  |  |
| Governance and administration                       |              | _                  | 1,021              | -                  | _                 | -                | 85               | (85)          | -100%         | 1,021                 |  |  |  |
| Ex ecutive and council                              |              | _                  | 31                 | _                  | _                 | _                | 3                | (3)           | -100%         | 31                    |  |  |  |
| Budget and treasury office                          |              | _                  | 134                | -                  | _                 | -                | 11               | (11)          |               | 134                   |  |  |  |
| Corporate services                                  |              | _                  | 857                | _                  | _                 | _                | 71               | (71)          |               | 857                   |  |  |  |
| Community and public safety                         |              | -                  | 4,144              | -                  | _                 | -                | 345              | (345)         | -100%         | 4,144                 |  |  |  |
| Community and social services                       |              | _                  | 460                | _                  | _                 | _                | 38               | (38)          | -100%         | 460                   |  |  |  |
| Sport and recreation                                |              | _                  | 3,200              | _                  | _                 | _                | 267              | (267)         | -100%         | 3,200                 |  |  |  |
| Public safety                                       |              | _                  | 465                | _                  | _                 | _                | 39               | (39)          | -100%         | 465                   |  |  |  |
| Housing                                             |              | _                  | 18                 | _                  | _                 | _                | 2                | (2)           | -100%         | 18                    |  |  |  |
| Health                                              |              | _                  | _                  | _                  | _                 | _                | -                | _             | 10070         | _                     |  |  |  |
| Economic and environmental services                 |              | -                  | 7,520              | -                  | 923               | 923              | 627              | 296           | 47%           | 7,520                 |  |  |  |
| Planning and development                            |              | _                  | 397                | _                  | _                 | _                | 33               | (33)          | -100%         | 397                   |  |  |  |
| Road transport                                      |              | _                  | 7,123              | _                  | 923               | 923              | 594              | 329           | 55%           | 7,123                 |  |  |  |
| Environmental protection                            |              | _                  | _                  | _                  | _                 | _                | _                | _             |               | _                     |  |  |  |
| Trading services                                    |              | -                  | 16,601             | -                  | 196               | 196              | 1,383            | (1,188)       | -86%          | 16,601                |  |  |  |
| Electricity                                         |              | _                  | 4,860              | _                  | 22                | 22               | 405              | (383)         | -95%          | 4,860                 |  |  |  |
| Water                                               |              | _                  | 5,859              | _                  | 174               | 174              | 488              | (315)         | -64%          | 5,859                 |  |  |  |
| Waste water management                              |              | _                  | 4,942              | _                  | _                 | _                | 412              | (412)         | -100%         | 4,942                 |  |  |  |
| Waste management                                    |              | _                  | 940                | _                  | _                 | _                | 78               | (78)          | -100%         | 940                   |  |  |  |
| Other                                               |              | _                  | _                  | _                  | _                 | _                | _                | _             |               | _                     |  |  |  |
| Total Capital Expenditure - Standard Classification | 3            | _                  | 29,286             | -                  | 1,119             | 1,119            | 2,441            | (1,322)       | -54%          | 29,286                |  |  |  |
| - Can capital Exponential Communication             | Ť            |                    | 20,200             |                    | 1,1.0             | .,               |                  | (1,022)       |               |                       |  |  |  |
| Funded by:                                          |              |                    |                    |                    |                   |                  |                  |               |               |                       |  |  |  |
| National Government                                 |              | _                  | 22,489             | _                  | 1,119             | 1,119            | 1,874            | (755)         | -40%          | 22,489                |  |  |  |
| Provincial Government                               |              | _                  | 379                | _                  | - 1,112           | _                | 32               | (32)          | i .           | 379                   |  |  |  |
| District Municipality                               |              | _                  | _                  | _                  | _                 | _                | -                | -             |               | _                     |  |  |  |
| Other transfers and grants                          |              | _                  | 170                | _                  | _                 | _                | 14               | (14)          | -100%         | 170                   |  |  |  |
| Transfers recognised - capital                      |              |                    | 23,038             | _                  | 1,119             | 1,119            | 1,920            | (801)         | ł             | 23,038                |  |  |  |
| Public contributions & donations                    | 5            | _                  |                    | _                  | .,                | -                | 1,020            | - (001)       | /             | 20,000                |  |  |  |
| Borrowing                                           | 6            | _                  | 2,460              |                    | _                 | _                | 205              | (205)         | -100%         | 2,460                 |  |  |  |
| Internally generated funds                          | 0            | _                  | 3,788              | -                  | _                 | _                | 316              | (316)         |               | 3,788                 |  |  |  |
| Total Capital Funding                               | <del> </del> | -                  | 29,286             | -                  | 1,119             | 1,119            | 2,441            | (1,322)       | ł             | 29,286                |  |  |  |