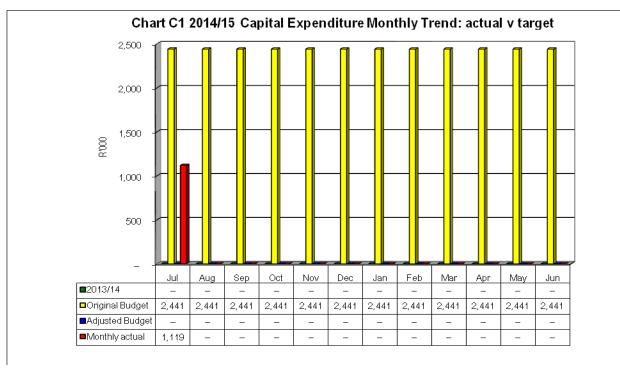

### **Capital expenditure**

Year-to-date expenditure on capital amounts to R1,119 million, or 3,8%, of a total budget of R29,286 million.

Refer to Table C5 for more detail on capital expenditure.

# 4.1.5 Table C5 Monthly Budget Statement - Capital Expenditure (municipal vote, standard classification and funding)

| WC053 Beaufort West - Table C5 Mont                 | hly E        | udget State        | ment - Capit       | al Expenditu       | re (municipa      | al vote, stanc   | lard classific   | cation and fu | unding) - M01 | July                  |  |  |  |
|-----------------------------------------------------|--------------|--------------------|--------------------|--------------------|-------------------|------------------|------------------|---------------|---------------|-----------------------|--|--|--|
|                                                     |              | 2013/14            |                    |                    |                   | Budget Ye        | ar 2014/15       |               |               |                       |  |  |  |
| Vote Description                                    | Ref          | Audited<br>Outcome | Original<br>Budget | Adjusted<br>Budget | Monthly<br>actual | YearTD<br>actual | YearTD<br>budget | YTD variance  | YTD variance  | Full Year<br>Forecast |  |  |  |
| R thousands                                         | 1            |                    |                    |                    |                   |                  |                  |               | %             |                       |  |  |  |
| Single Year expenditure appropriation               | 2            |                    |                    |                    |                   |                  |                  |               |               |                       |  |  |  |
| Vote 1 - Municipal Manager                          |              | -                  | 7                  | -                  | -                 | -                | 1                | (1)           | -100%         | 7                     |  |  |  |
| Vote 2 - Director: Corporate Services               |              | ı                  | 1,067              | -                  | -                 | -                | 89               | (89)          | -100%         | 1,067                 |  |  |  |
| Vote 3 - Director: Financial Services               |              | -                  | 164                | -                  | -                 | -                | 14               | (14)          | -100%         | 164                   |  |  |  |
| Vote 4 - Director: Engineering Services             |              | ı                  | 21,715             | -                  | 1,097             | 1,097            | 1,810            | (713)         |               | 21,715                |  |  |  |
| Vote 5 - Director: Community Services               |              | ı                  | 1,474              | -                  | -                 | _                | 123              | (123)         | -100%         | 1,474                 |  |  |  |
| Vote 6 - Director: Electrical Services              |              | -                  | 4,860              | -                  | 22                | 22               | 405              | (383)         | -95%          | 4,860                 |  |  |  |
|                                                     |              | -                  | -                  | -                  | -                 | -                | -                | -             |               | _                     |  |  |  |
| Total Capital single-year expenditure               | 4            | -                  | 29,286             | _                  | 1,119             | 1,119            | 2,441            | (1,322)       | -54%          | 29,286                |  |  |  |
| Total Capital Expenditure                           | T            | _                  | 29,286             | -                  | 1,119             | 1,119            | 2,441            | (1,322)       | -54%          | 29,286                |  |  |  |
|                                                     |              |                    |                    |                    |                   |                  |                  |               |               |                       |  |  |  |
| Capital Expenditure - Standard Classification       |              |                    |                    |                    |                   |                  |                  |               |               |                       |  |  |  |
| Governance and administration                       |              | _                  | 1,021              | -                  | _                 | -                | 85               | (85)          | -100%         | 1,021                 |  |  |  |
| Ex ecutive and council                              |              | _                  | 31                 | _                  | _                 | _                | 3                | (3)           | -100%         | 31                    |  |  |  |
| Budget and treasury office                          |              | _                  | 134                | -                  | _                 | -                | 11               | (11)          |               | 134                   |  |  |  |
| Corporate services                                  |              | _                  | 857                | _                  | _                 | _                | 71               | (71)          |               | 857                   |  |  |  |
| Community and public safety                         |              | -                  | 4,144              | -                  | _                 | -                | 345              | (345)         | -100%         | 4,144                 |  |  |  |
| Community and social services                       |              | _                  | 460                | _                  | _                 | _                | 38               | (38)          | -100%         | 460                   |  |  |  |
| Sport and recreation                                |              | _                  | 3,200              | _                  | _                 | _                | 267              | (267)         | -100%         | 3,200                 |  |  |  |
| Public safety                                       |              | _                  | 465                | _                  | _                 | _                | 39               | (39)          | -100%         | 465                   |  |  |  |
| Housing                                             |              | _                  | 18                 | _                  | _                 | _                | 2                | (2)           | -100%         | 18                    |  |  |  |
| Health                                              |              | _                  | _                  | _                  | _                 | _                | -                | _             | 10070         | _                     |  |  |  |
| Economic and environmental services                 |              | -                  | 7,520              | -                  | 923               | 923              | 627              | 296           | 47%           | 7,520                 |  |  |  |
| Planning and development                            |              | _                  | 397                | _                  | _                 | _                | 33               | (33)          | -100%         | 397                   |  |  |  |
| Road transport                                      |              | _                  | 7,123              | _                  | 923               | 923              | 594              | 329           | 55%           | 7,123                 |  |  |  |
| Environmental protection                            |              | _                  | _                  | _                  | _                 | _                | _                | _             |               | _                     |  |  |  |
| Trading services                                    |              | -                  | 16,601             | -                  | 196               | 196              | 1,383            | (1,188)       | -86%          | 16,601                |  |  |  |
| Electricity                                         |              | _                  | 4,860              | _                  | 22                | 22               | 405              | (383)         | -95%          | 4,860                 |  |  |  |
| Water                                               |              | _                  | 5,859              | _                  | 174               | 174              | 488              | (315)         | -64%          | 5,859                 |  |  |  |
| Waste water management                              |              | _                  | 4,942              | _                  | _                 | _                | 412              | (412)         | -100%         | 4,942                 |  |  |  |
| Waste management                                    |              | _                  | 940                | _                  | _                 | _                | 78               | (78)          | -100%         | 940                   |  |  |  |
| Other                                               |              | _                  | _                  | _                  | _                 | _                | _                | _             |               | _                     |  |  |  |
| Total Capital Expenditure - Standard Classification | 3            | _                  | 29,286             | -                  | 1,119             | 1,119            | 2,441            | (1,322)       | -54%          | 29,286                |  |  |  |
| - Can capital Exponential Communication             | Ť            |                    | 20,200             |                    | 1,1.0             | .,               |                  | (1,022)       |               |                       |  |  |  |
| Funded by:                                          |              |                    |                    |                    |                   |                  |                  |               |               |                       |  |  |  |
| National Government                                 |              | _                  | 22,489             | _                  | 1,119             | 1,119            | 1,874            | (755)         | -40%          | 22,489                |  |  |  |
| Provincial Government                               |              | _                  | 379                | _                  | - 1,112           | _                | 32               | (32)          | i .           | 379                   |  |  |  |
| District Municipality                               |              | _                  | _                  | _                  | _                 | _                | -                | -             |               | _                     |  |  |  |
| Other transfers and grants                          |              | _                  | 170                | _                  | _                 | _                | 14               | (14)          | -100%         | 170                   |  |  |  |
| Transfers recognised - capital                      |              |                    | 23,038             | _                  | 1,119             | 1,119            | 1,920            | (801)         | ł             | 23,038                |  |  |  |
| Public contributions & donations                    | 5            | _                  |                    | _                  | .,                | -                | 1,020            | - (001)       | /             | 20,000                |  |  |  |
| Borrowing                                           | 6            | _                  | 2,460              |                    | _                 | _                | 205              | (205)         | -100%         | 2,460                 |  |  |  |
| Internally generated funds                          | 0            | _                  | 3,788              | -                  | _                 | _                | 316              | (316)         |               | 3,788                 |  |  |  |
| Total Capital Funding                               | <del> </del> | -                  | 29,286             | -                  | 1,119             | 1,119            | 2,441            | (1,322)       | ł             | 29,286                |  |  |  |