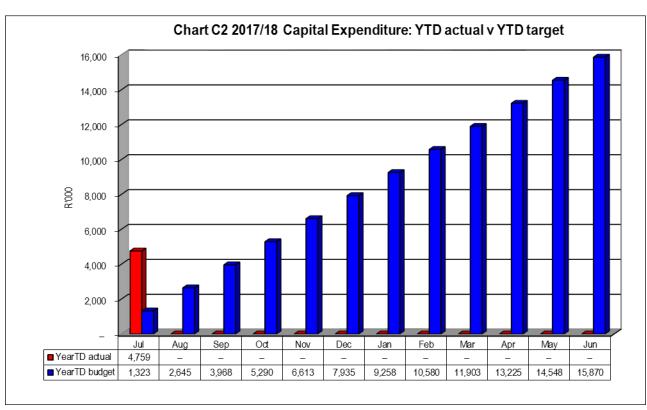

### **Capital expenditure**

Year-to-date expenditure on capital amounts to R4,759 million, or 30%, of a total budget of R15,870 million.

Refer to Table C5 for more detail on capital expenditure.