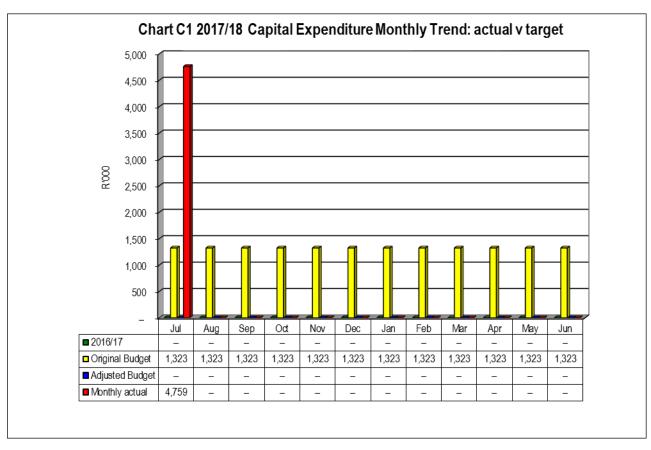

### **Capital expenditure**

Year-to-date expenditure on capital amounts to R4,759 million, or 30%, of a total budget of R15,870 million.

Refer to Table C5 for more detail on capital expenditure.