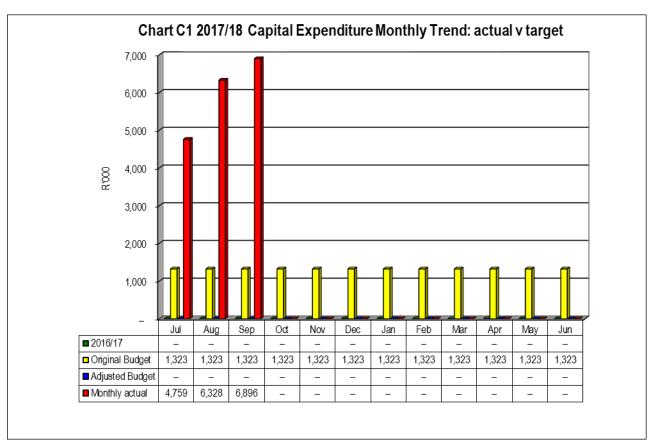

### **Capital expenditure**

Year-to-date expenditure on capital amounts to R17,984 million, or 113%, of the approved budget of R15,870 million. The reason for the high percentage is due R12,335 million spent on bulk infrastructure water and sewerage for the S1 IRDP housing project received from the Department of Human Settlements. Another factor is R1,886 million that was spent on the upgrading of Merweville Sports Grounds rollover of 2016-2017. An application was submitted to Nasional Treasury to roll over the unspent balance of R11,835 million on the project to the

2017/2018 financial year, we are still awaiting the approval from Nasional Treasury on the project.

These two project are not part of the current approved budget of R15,870 million. An adjustments budget will be tabled in November 2017 to make provision for the S1 IRDP project and for the upgrading of the Merweville Sports Ground once approval has been granted by Nasional Treasury.

Refer to Table C5 for more detail on capital expenditure.

# 4.1.5 Table C5 Monthly Budget Statement - Capital Expenditure (municipal vote, standard classification and funding)

| WC053 Beaufort West - Table C5 Monthly Budget S       | tater |         | ai Expenditu | ire (mumcip |              |             |        | u iuiiuiii | g) - WIU3 3   | ehreumer  |
|-------------------------------------------------------|-------|---------|--------------|-------------|--------------|-------------|--------|------------|---------------|-----------|
|                                                       | L.    | 2016/17 |              |             | 5            | Budget Year |        |            | ·             |           |
| Vote Description                                      | Ref   | Audited | Original     | Adjusted    | Monthly      | YearTD      | YearTD | YTD        | YTD           | Full Year |
| R thousands                                           | 1     | Outcome | Budget       | Budget      | actual       | actual      | budget | variance   | variance<br>% | Forecast  |
| Multi-Year expenditure appropriation                  | 2     |         |              |             |              |             |        |            | - ~           |           |
| Vote 1 - Municipal Manager                            | 1     | _       | _            | _           | _            | _           | -      | _          |               | _         |
| Vote 2 - Director: Corporate Service                  | 1     | _       | _            | _           | _            | _           | _      | _          |               | _         |
| Vote 3 - Director: Financial Services                 | 1     | _       | _            | _           | _            | _           | _      | _          |               | _         |
| Vote 4 - Director: Engineering Services               | 1     | _       | _            | _           | _            | _           | _      | _          |               | _         |
| Vote 5 - Director: Community Services                 | 1     | _       |              | _           | _            | _           | _      | _          |               | _         |
| Vote 6 - Director: Electrical Services                | 1     | _       | _            | _           | _            |             | _      | _          |               | _         |
| Vote 0 - Director. Electrical Gervices                | 1     | _       |              | _           | _            | _           | _      | _          |               | _         |
| Total Capital Multi-year expenditure                  | 4,7   | _       |              |             |              | _           |        | _          |               |           |
| Total Capital Mulu-year experiulture                  | 14,7  | _       | _            | _           | _            | _           |        | _          |               | _         |
| Single Year expenditure appropriation                 | 2     |         |              |             |              |             |        |            |               |           |
| Vote 1 - Municipal Manager                            |       | _       | _            | -           | -            | _           | -      | _          |               | _         |
| Vote 2 - Director: Corporate Service                  |       | _       | 200          | -           | _            | 4           | 50     | (46)       | -93%          | 200       |
| Vote 3 - Director: Financial Services                 |       | -       | 200          | _           | (1)          | 5           | 50     | (45)       | -90%          | 200       |
| Vote 4 - Director: Engineering Services               |       | _       | 10,440       | _           | 6,897        | 17,975      | 2,610  | 15,365     | 589%          | 10,440    |
| Vote 5 - Director: Community Services                 | 1     | _       | 1,000        | _           | - 0,007      | - 11,010    | 250    | (250)      | -100%         | 1,000     |
| Vote 6 - Director: Electrical Services                | 1     | _       | 4,030        | _           | _            | _           | 1,008  | (1,008)    | -100%         | 4,030     |
| Voie 0 - Director. Electrical Services                | 1     |         | 4,030        |             | _            | _           | 1,000  |            | -10076        | 4,030     |
| Tatal Canital air ale usan armanditura                | ١,    |         |              | _           | <del>[</del> |             |        | - 44.046   | 2520/         | 15 070    |
| Total Capital single-year expenditure                 | 4     | _       | 15,870       | -           | 6,896        | 17,984      | 3,968  | 14,016     | 353%          | 15,870    |
| Total Capital Expenditure                             | -     | _       | 15,870       | _           | 6,896        | 17,984      | 3,968  | 14,016     | 353%          | 15,870    |
|                                                       | -     |         |              |             |              |             |        |            |               |           |
| Capital Expenditure - Functional Classification       | -     |         |              |             |              |             |        |            |               |           |
| Governance and administration                         | -     | -       | 680          | -           | 288          | 487         | 170    | 317        | 186%          | 680       |
| Executive and council                                 | -     | -       | -            | -           | -            | -           | -      | -          |               | -         |
| Finance and administration                            | _     | -       | 680          | -           | 288          | 487         | 170    | 317        | 186%          | 680       |
| Internal audit                                        | _     | -       | -            | -           | -            | -           | -      | -          |               | -         |
| Community and public safety                           |       | -       | 3,150        | -           | 1,076        | 2,035       | 788    | 1,247      | 158%          | 3,150     |
| Community and social services                         |       | -       | 200          | -           | -            | -           | 50     | (50)       | -100%         | 200       |
| Sport and recreation                                  |       | -       | 2,150        | -           | 1,076        | 2,035       | 538    | 1,497      | 279%          | 2,150     |
| Public safety                                         |       | -       | 800          | -           | -            | -           | 200    | (200)      | -100%         | 800       |
| Housing                                               |       | -       | -            | -           | -            | -           | -      | -          |               | -         |
| Health                                                |       | -       | -            | -           | -            | -           | -      | -          |               | -         |
| Economic and environmental services                   |       | _       | 4,624        | -           | -            | 217         | 1,156  | (939)      | -81%          | 4,624     |
| Planning and development                              |       | -       | -            | -           | -            | 1           | -      | 1          | #DIV/0!       | -         |
| Road transport                                        |       | _       | 4,624        | _           | -            | 216         | 1,156  | (941)      | -81%          | 4,624     |
| Environmental protection                              |       | _       | _            | _           | -            | -           | -      | -          |               | _         |
| Trading services                                      |       | _       | 7,416        | _           | 5,532        | 15,246      | 1,854  | 13,392     | 722%          | 7,416     |
| Energy sources                                        | 1     | _       | 4,030        | _           | _            | _           | 1,008  | (1,008)    | -100%         | 4,030     |
| Water management                                      | 1     | _       | 1,271        | _           | 184          | 1,055       | 318    | 738        | 232%          | 1,271     |
| Waste water management                                | 1     | _       | 2,114        | _           | 5,349        | 14,190      | 529    | 13,662     | 2585%         | 2,114     |
|                                                       | 1     | _       | 2,114        | _           | 3,343        | 14,130      | -      | 13,002     | 230370        | 2,114     |
| Waste management                                      | 1     | _       | _            | _           | _            | -           | _      | _          |               | _         |
| Other                                                 | 3     |         | 45.070       |             |              | 47.004      |        | -          | 0500/         | 45.070    |
| Total Capital Expenditure - Functional Classification | 3     | _       | 15,870       |             | 6,896        | 17,984      | 3,968  | 14,016     | 353%          | 15,870    |
| Funded by:                                            |       |         |              |             |              |             |        |            |               |           |
| National Government                                   | -     | _       | 13,840       | _           | 1,076        | 4,977       | 3,460  | 1,517      | 44%           | 13,840    |
| Provincial Government                                 | 1     | _       | 800          | _           | 5,532        | 12,519      | 200    | 12,319     | 6159%         | 800       |
|                                                       |       | _       | -            | _           |              |             | _      | 12,319     | 010070        | 000       |
| District Municipality Other transfers and greats      |       | _       | _            | _           | -            | -           | _      | _          |               | _         |
| Other transfers and grants                            | -     |         | -            |             | -            | 47.400      | -      |            | 2700/         | -         |
| Transfers recognised - capital                        | 1_    | -       | 14,640       | -           | 6,608        | 17,496      | 3,660  | 13,836     | 378%          | 14,640    |
| Public contributions & donations                      | 5     | -       | -            | -           | -            | -           | -      | -          |               | -         |
| Borrowing                                             | 6     | -       | -            | -           | -            | -           | -      | -          |               | -         |
| Internally generated funds                            |       | _       | 1,230        |             | 288          | 488         | 308    | 180        | 59%           | 1,230     |
| Total Capital Funding                                 | 8     | _       | 15,870       | -           | 6,896        | 17,984      | 3,968  | 14,016     | 353%          | 15,870    |