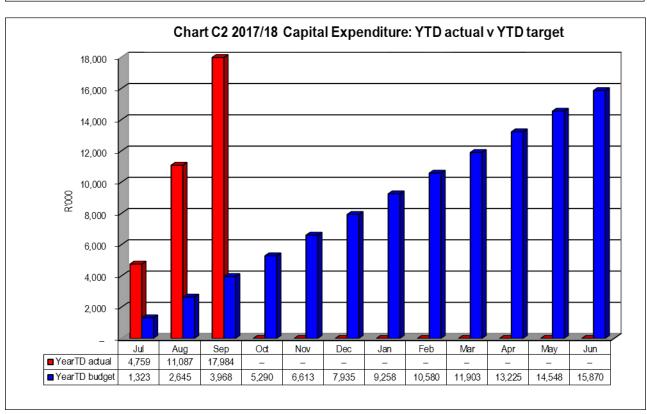

### **Capital expenditure**

Year-to-date expenditure on capital amounts to R17,984 million, or 113%, of the approved budget of R15,870 million. The reason for the high percentage is due R12,335 million spent on bulk infrastructure water and sewerage for the S1 IRDP housing project received from the Department of Human Settlements. Another factor is R1,886 million that was spent on the upgrading of Merweville Sports Grounds rollover of 2016-2017. An application was submitted to Nasional Treasury to roll over the unspent balance of R11,835 million on the project to the

2017/2018 financial year, we are still awaiting the approval from Nasional Treasury on the project.

These two project are not part of the current approved budget of R15,870 million. An adjustments budget will be tabled in November 2017 to make provision for the S1 IRDP project and for the upgrading of the Merweville Sports Ground once approval has been granted by Nasional Treasury.

Refer to Table C5 for more detail on capital expenditure.

# 4.1.5 Table C5 Monthly Budget Statement - Capital Expenditure (municipal vote, standard classification and funding)

| WC053 Beaufort West - Table C5 Monthly Budget S       | tater |         | ai Expenditu | ire (mumcip |              |             |        | u iuiiuiii | g) - WIU3 3   | ehreumer  |
|-------------------------------------------------------|-------|---------|--------------|-------------|--------------|-------------|--------|------------|---------------|-----------|
|                                                       | L.    | 2016/17 |              |             | 5            | Budget Year |        |            | ·             |           |
| Vote Description                                      | Ref   | Audited | Original     | Adjusted    | Monthly      | YearTD      | YearTD | YTD        | YTD           | Full Year |
| R thousands                                           | 1     | Outcome | Budget       | Budget      | actual       | actual      | budget | variance   | variance<br>% | Forecast  |
| Multi-Year expenditure appropriation                  | 2     |         |              |             |              |             |        |            | - ~           |           |
| Vote 1 - Municipal Manager                            | 1     | _       | _            | _           | _            | _           | -      | _          |               | _         |
| Vote 2 - Director: Corporate Service                  | 1     | _       | _            | _           | _            | _           | _      | _          |               | _         |
| Vote 3 - Director: Financial Services                 | 1     | _       | _            | _           | _            | _           | _      | _          |               | _         |
| Vote 4 - Director: Engineering Services               | 1     | _       | _            | _           | _            | _           | _      | _          |               | _         |
| Vote 5 - Director: Community Services                 | 1     | _       |              | _           | _            | _           | _      | _          |               | _         |
| Vote 6 - Director: Electrical Services                | 1     | _       | _            | _           | _            |             | _      | _          |               | _         |
| Vote 0 - Director. Electrical Gervices                | 1     | _       |              | _           | _            | _           | _      | _          |               | _         |
| Total Capital Multi-year expenditure                  | 4,7   | _       |              |             |              | _           |        | _          |               |           |
| Total Capital Mulu-year experiulture                  | 14,7  | _       | _            | _           | _            | _           |        | _          |               | _         |
| Single Year expenditure appropriation                 | 2     |         |              |             |              |             |        |            |               |           |
| Vote 1 - Municipal Manager                            |       | _       | _            | -           | -            | _           | -      | _          |               | _         |
| Vote 2 - Director: Corporate Service                  |       | _       | 200          | -           | _            | 4           | 50     | (46)       | -93%          | 200       |
| Vote 3 - Director: Financial Services                 |       | -       | 200          | _           | (1)          | 5           | 50     | (45)       | -90%          | 200       |
| Vote 4 - Director: Engineering Services               |       | _       | 10,440       | _           | 6,897        | 17,975      | 2,610  | 15,365     | 589%          | 10,440    |
| Vote 5 - Director: Community Services                 | 1     | _       | 1,000        | _           | - 0,007      | - 11,010    | 250    | (250)      | -100%         | 1,000     |
| Vote 6 - Director: Electrical Services                | 1     | _       | 4,030        | _           | _            | _           | 1,008  | (1,008)    | -100%         | 4,030     |
| Voie 0 - Director. Electrical Services                | 1     |         | 4,030        |             | _            | _           | 1,000  |            | -10076        | 4,030     |
| Tatal Canital air ale usan armanditura                | ١,    |         |              | _           | <del>[</del> |             |        | - 44.046   | 2520/         | 15 070    |
| Total Capital single-year expenditure                 | 4     | _       | 15,870       | -           | 6,896        | 17,984      | 3,968  | 14,016     | 353%          | 15,870    |
| Total Capital Expenditure                             | -     | _       | 15,870       | _           | 6,896        | 17,984      | 3,968  | 14,016     | 353%          | 15,870    |
|                                                       | -     |         |              |             |              |             |        |            |               |           |
| Capital Expenditure - Functional Classification       | -     |         |              |             |              |             |        |            |               |           |
| Governance and administration                         | -     | -       | 680          | -           | 288          | 487         | 170    | 317        | 186%          | 680       |
| Executive and council                                 | -     | -       | -            | -           | -            | -           | -      | -          |               | -         |
| Finance and administration                            | _     | -       | 680          | -           | 288          | 487         | 170    | 317        | 186%          | 680       |
| Internal audit                                        | _     | -       | -            | -           | -            | -           | -      | -          |               | -         |
| Community and public safety                           |       | -       | 3,150        | -           | 1,076        | 2,035       | 788    | 1,247      | 158%          | 3,150     |
| Community and social services                         |       | -       | 200          | -           | -            | -           | 50     | (50)       | -100%         | 200       |
| Sport and recreation                                  |       | -       | 2,150        | -           | 1,076        | 2,035       | 538    | 1,497      | 279%          | 2,150     |
| Public safety                                         |       | -       | 800          | -           | -            | -           | 200    | (200)      | -100%         | 800       |
| Housing                                               |       | -       | -            | -           | -            | -           | -      | -          |               | -         |
| Health                                                |       | -       | -            | -           | -            | -           | -      | -          |               | -         |
| Economic and environmental services                   |       | _       | 4,624        | -           | -            | 217         | 1,156  | (939)      | -81%          | 4,624     |
| Planning and development                              |       | -       | -            | -           | -            | 1           | -      | 1          | #DIV/0!       | -         |
| Road transport                                        |       | _       | 4,624        | _           | -            | 216         | 1,156  | (941)      | -81%          | 4,624     |
| Environmental protection                              |       | _       | _            | _           | -            | -           | -      | -          |               | _         |
| Trading services                                      |       | _       | 7,416        | _           | 5,532        | 15,246      | 1,854  | 13,392     | 722%          | 7,416     |
| Energy sources                                        | 1     | _       | 4,030        | _           | _            | _           | 1,008  | (1,008)    | -100%         | 4,030     |
| Water management                                      | 1     | _       | 1,271        | _           | 184          | 1,055       | 318    | 738        | 232%          | 1,271     |
| Waste water management                                | 1     | _       | 2,114        | _           | 5,349        | 14,190      | 529    | 13,662     | 2585%         | 2,114     |
|                                                       | 1     | _       | 2,114        | _           | 3,343        | 14,130      | -      | 13,002     | 230370        | 2,114     |
| Waste management                                      | 1     | _       | _            | _           | _            | -           | _      | _          |               | _         |
| Other                                                 | 3     |         | 45.070       |             |              | 47.004      |        | -          | 0500/         | 45.070    |
| Total Capital Expenditure - Functional Classification | 3     | _       | 15,870       |             | 6,896        | 17,984      | 3,968  | 14,016     | 353%          | 15,870    |
| Funded by:                                            |       |         |              |             |              |             |        |            |               |           |
| National Government                                   | -     | _       | 13,840       | _           | 1,076        | 4,977       | 3,460  | 1,517      | 44%           | 13,840    |
| Provincial Government                                 | 1     | _       | 800          | _           | 5,532        | 12,519      | 200    | 12,319     | 6159%         | 800       |
|                                                       |       | _       | -            | _           |              |             | _      | 12,319     | 010070        | 000       |
| District Municipality Other transfers and greats      |       | _       | _            | _           | -            | -           | _      | _          |               | _         |
| Other transfers and grants                            | -     |         | -            |             | -            | 47.400      | -      |            | 2700/         | -         |
| Transfers recognised - capital                        | 1_    | -       | 14,640       | -           | 6,608        | 17,496      | 3,660  | 13,836     | 378%          | 14,640    |
| Public contributions & donations                      | 5     | -       | -            | -           | -            | -           | -      | -          |               | -         |
| Borrowing                                             | 6     | -       | -            | -           | -            | -           | -      | -          |               | -         |
| Internally generated funds                            |       | _       | 1,230        |             | 288          | 488         | 308    | 180        | 59%           | 1,230     |
| Total Capital Funding                                 | 8     | _       | 15,870       | -           | 6,896        | 17,984      | 3,968  | 14,016     | 353%          | 15,870    |