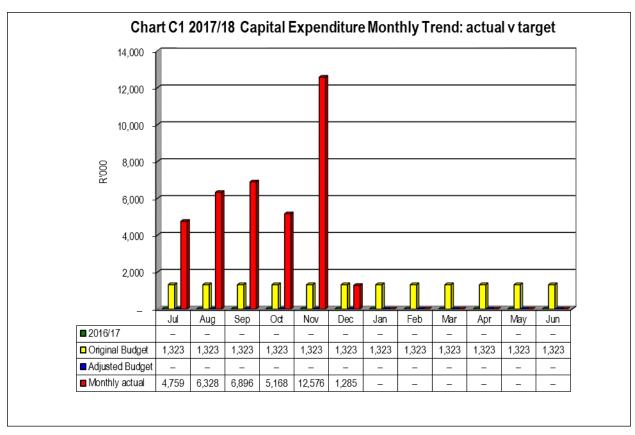

### **Capital expenditure**

Year-to-date expenditure on capital amounts to R37,013 million, or 166% above the approved budget of R15,870 million. The reason for the high percentage is due R25,132 million spent on bulk infrastructure water and sewerage for the S1 IRDP housing project received from the Department of Human Settlements. Another factor is R2,306 million that was spent on the upgrading of Merweville Sports Grounds rollover of 2016-2017. An application was submitted to Nasional Treasury to roll over the unspent balance of R11,835 million on the project to the

2017/2018 financial year. Feedback were received from National Treasury that the roll-over application has been declined. This poses significant risk for the municipality due to the fact that work has commenced on the project and the municipality are not in the position the fund the project from own funds taking into account the outcome of the roll-over application.

These two project are not part of the current approved budget of R15,870 million. These projects will be added during the adjustments budget process.

Refer to Table C5 for more detail on capital expenditure.