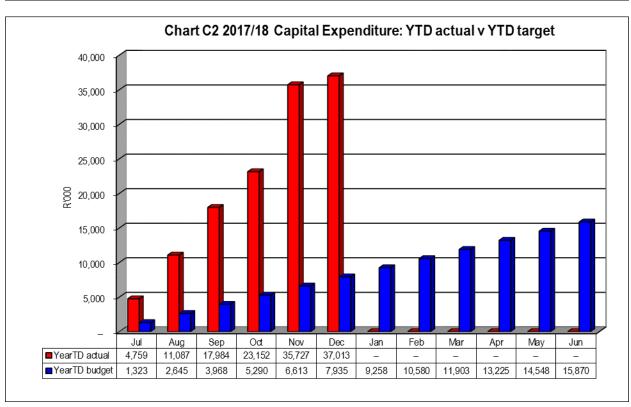

### **Capital expenditure**

Year-to-date expenditure on capital amounts to R37,013 million, or 166% above the approved budget of R15,870 million. The reason for the high percentage is due R25,132 million spent on bulk infrastructure water and sewerage for the S1 IRDP housing project received from the Department of Human Settlements. Another factor is R2,306 million that was spent on the upgrading of Merweville Sports Grounds rollover of 2016-2017. An application was submitted to Nasional Treasury to roll over the unspent balance of R11,835 million on the project to the

2017/2018 financial year. Feedback were received from National Treasury that the roll-over application has been declined. This poses significant risk for the municipality due to the fact that work has commenced on the project and the municipality are not in the position the fund the project from own funds taking into account the outcome of the roll-over application.

These two project are not part of the current approved budget of R15,870 million. These projects will be added during the adjustments budget process.

Refer to Table C5 for more detail on capital expenditure.