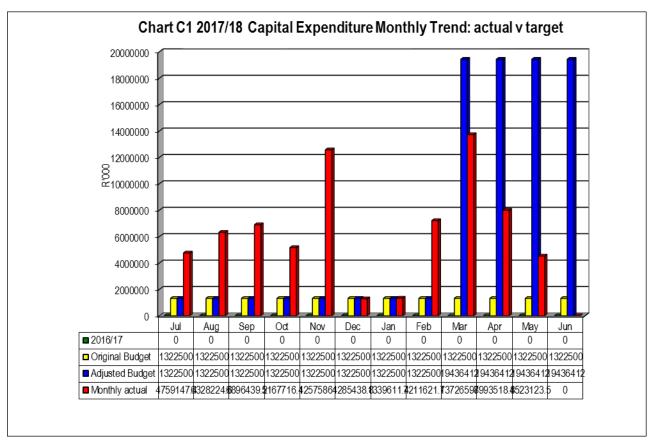

### **Capital expenditure**

Year-to-date expenditure on capital amounts to R 71,807 million, or 81% approved adjusted budget of R 88,326 million.

Refer to Table C5 for more detail on capital expenditure.