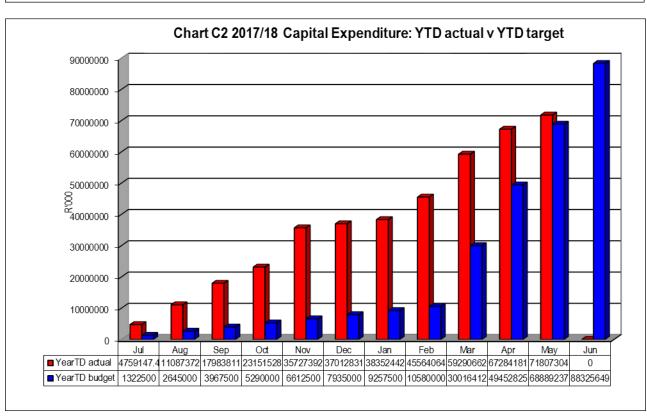

### **Capital expenditure**

Year-to-date expenditure on capital amounts to R 71,807 million, or 81% approved adjusted budget of R 88,326 million.

Refer to Table C5 for more detail on capital expenditure.