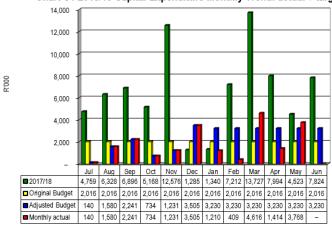

### **Capital expenditure**

Year-to-date expenditure on capital amounts to R20,848 million or 72% of a total budget of R28,811 million.

Refer to Table C5 and Supporting Table SC12 for more detail on capital expenditure.

# 4.1.5 Table C5 Monthly Budget Statement - Capital Expenditure (municipal vote, standard classification and funding)

|                                                       |     | 2017/18            |                    |                 |                   | Budget Year 2018/ |                  | ·               | ·               | ·                     |
|-------------------------------------------------------|-----|--------------------|--------------------|-----------------|-------------------|-------------------|------------------|-----------------|-----------------|-----------------------|
| Vote Description                                      | Ref | Audited<br>Outcome | Original<br>Budget | Adjusted Budget | Monthly<br>actual | YearTD actual     | YearTD<br>budget | YTD<br>variance | YTD<br>variance | Full Year<br>Forecast |
| R thousands                                           | 1   |                    |                    |                 |                   |                   |                  |                 | %               |                       |
| Multi-Year expenditure appropriation                  | 2   |                    |                    |                 |                   |                   |                  |                 |                 |                       |
| Vote 1 - Municipal Manager                            |     | -                  | -                  | -               | -                 | -                 | -                | -               |                 | -                     |
| Vote 2 - Director: Corporate Service                  |     | -                  | -                  | -               | -                 | -                 | -                | -               |                 | -                     |
| Vote 3 - Director: Financial Services                 |     | -                  | -                  | -               | -                 | -                 | -                | -               |                 | -                     |
| Vote 4 - Director: Engineering Services               |     | -                  | -                  | -               | -                 | -                 | -                | -               |                 | -                     |
| Vote 5 - Director: Community Services                 |     | -                  | -                  | -               | -                 | -                 | -                | -               |                 | -                     |
| Vote 6 - Director: Electrical Services                |     | -                  | -                  | _               | -                 | _                 |                  | -               |                 | -                     |
| Total Capital Multi-year expenditure                  | 4,7 | -                  | -                  | -               | -                 | -                 | -                | -               |                 | -                     |
| Single Year expenditure appropriation                 | 2   |                    |                    |                 |                   |                   |                  |                 |                 |                       |
| Vote 1 - Municipal Manager                            |     | 14                 | 50                 | 30              | -                 | 7                 | 28               | (20)            | -73%            | 30                    |
| Vote 2 - Director: Corporate Service                  |     | 450                | 250                | 521             | 11                | 335               | 478              | (143)           | -30%            | 521                   |
| Vote 3 - Director: Financial Services                 |     | 51                 | 200                | 150             | 0                 | 122               | 138              | (15)            | -11%            | 150                   |
| Vote 4 - Director: Engineering Services               |     | 72,157             | 9,427              | 13,780          | 894               | 10,080            | 12,632           | (2,552)         | -20%            | 13,780                |
| Vote 5 - Director: Community Services                 |     | 1,148              | 200                | 270             | -                 | -                 | 248              | (248)           | -100%           | 270                   |
| Vote 6 - Director: Electrical Services                |     | 5,811              | 14,060             | 14,060          | 2,863             | 10,303            | 12,888           | (2,585)         | -20%            | 14,060                |
| Total Capital single-year expenditure                 | 4   | 79,631             | 24,187             | 28,811          | 3,768             | 20,848            | 26,410           | (5,562)         | -21%            | 28,811                |
| Total Capital Expenditure                             |     | 79,631             | 24,187             | 28,811          | 3,768             | 20,848            | 26,410           | (5,562)         | -21%            | 28,811                |
| Capital Expenditure - Functional Classification       |     |                    |                    |                 |                   |                   |                  |                 |                 |                       |
| Governance and administration                         |     | 1,181              | 500                | 720             | 11                | 465               | 660              | (195)           | -30%            | 720                   |
| Executive and council                                 |     | 100                | 50                 | 30              | -                 | 7                 | 28               | (20)            | -73%            | 30                    |
| Finance and administration                            |     | 1,081              | 450                | 690             | 11                | 458               | 633              | (175)           | -28%            | 690                   |
| Internal audit                                        |     | -                  | -                  | -               | -                 | -                 | -                | -               |                 | -                     |
| Community and public safety                           |     | 11,495             | 3,009              | 2,993           | 158               | 384               | 2,743            | (2,360)         | -86%            | 2,993                 |
| Community and social services                         |     | 181                | 200                | 97              | -                 | -                 | 89               | (89)            | -100%           | 97                    |
| Sport and recreation                                  |     | 10,360             | 2,809              | 2,741           | 158               | 384               | 2,513            | (2,129)         | -85%            | 2,741                 |
| Public safety                                         |     | 955                | -                  | 154             | -                 | -                 | 141              | (141)           | -100%           | 154                   |
| Housing                                               |     | -                  | -                  | -               | -                 | -                 | -                | -               |                 | -                     |
| Health                                                |     | -                  | -                  | -               | -                 | -                 | -                | -               |                 | -                     |
| Economic and environmental services                   |     | 384                | 6,301              | 6,666           | 736               | 6,087             | 6,110            | (24)            | 0%              | 6,666                 |
| Planning and development                              |     | 36                 | 200                | 180             | -                 | 38                | 165              | (127)           | -77%            | 180                   |
| Road transport                                        |     | 349                | 6,101              | 6,486           | 736               | 6,049             | 5,945            | 104             | 2%              | 6,486                 |
| Environmental protection                              |     | -                  | -                  | -               | -                 | -                 | -                | -               |                 | -                     |
| Trading services                                      |     | 66,570             | 14,377             | 18,433          | 2,863             | 13,913            | 16,897           | (2,984)         | -18%            | 18,433                |
| Energy sources                                        |     | 5,811              | 14,060             | 14,060          | 2,863             | 10,303            | 12,888           | (2,585)         | -20%            | 14,060                |
| Water management                                      |     | 29,655             | -                  | 4,373           | -                 | 3,610             | 4,008            | (399)           | -10%            | 4,373                 |
| Waste water management                                |     | 30,912             | 317                | -               | -                 | -                 | -                | -               |                 | -                     |
| Waste management                                      |     | 193                | -                  | -               | -                 | -                 | -                | -               |                 | -                     |
| Other                                                 |     |                    | -                  | _               |                   | -                 |                  | -               |                 |                       |
| Total Capital Expenditure - Functional Classification | 3   | 79,631             | 24,187             | 28,811          | 3,768             | 20,848            | 26,410           | (5,562)         | -21%            | 28,811                |
| Funded by:                                            |     |                    |                    |                 |                   |                   |                  |                 |                 |                       |
| National Government                                   |     | 37,845             | 23,087             | 25,346          | 3,649             | 18,454            | 23,234           | (4,780)         | -21%            | 25,346                |
| Provincial Government                                 |     | 34,222             | -                  | 2,165           | -                 | 1,649             | 1,985            | (336)           | -17%            | 2,165                 |
| District Municipality                                 |     | -                  | -                  | -               | -                 | -                 | -                | -               |                 | -                     |
| Other transfers and grants                            |     | 155                | -                  | _               | _                 | -                 | _                | -               |                 | -                     |
| Transfers recognised - capital                        |     | 72,222             | 23,087             | 27,511          | 3,649             | 20,102            | 25,219           | (5,116)         | -20%            | 27,511                |
| Public contributions & donations                      | 5   | -                  | -                  | -               | -                 | -                 | -                | -               |                 | -                     |
| Borrowing                                             | 6   | 549                | -                  | -               | -                 | -                 | -                | -               |                 | -                     |
| Internally generated funds                            |     | 6,860              | 1,100              | 1,300           | 119               | 746               | 1,192            | (446)           | -37%            | 1,300                 |
| Total Capital Funding                                 |     | 79,631             | 24,187             | 28,811          | 3,768             | 20,848            | 26,410           | (5,562)         | -21%            | 28,811                |