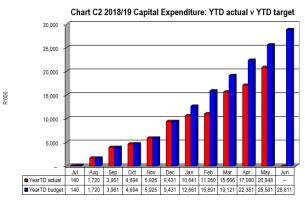

### **Capital expenditure**

Year-to-date expenditure on capital amounts to R20,848 million or 72% of a total budget of R28,811 million.

Refer to Table C5 and Supporting Table SC12 for more detail on capital expenditure.

# 4.1.5 Table C5 Monthly Budget Statement - Capital Expenditure (municipal vote, standard classification and funding)

|                                                       |     | 2017/18            |                    |                 |                   | Budget Year 2018/ |                  | ·               | ·               | ·                     |
|-------------------------------------------------------|-----|--------------------|--------------------|-----------------|-------------------|-------------------|------------------|-----------------|-----------------|-----------------------|
| Vote Description                                      | Ref | Audited<br>Outcome | Original<br>Budget | Adjusted Budget | Monthly<br>actual | YearTD actual     | YearTD<br>budget | YTD<br>variance | YTD<br>variance | Full Year<br>Forecast |
| R thousands                                           | 1   |                    |                    |                 |                   |                   |                  |                 | %               |                       |
| Multi-Year expenditure appropriation                  | 2   |                    |                    |                 |                   |                   |                  |                 |                 |                       |
| Vote 1 - Municipal Manager                            |     | -                  | -                  | -               | -                 | -                 | -                | -               |                 | -                     |
| Vote 2 - Director: Corporate Service                  |     | -                  | -                  | -               | -                 | -                 | -                | -               |                 | -                     |
| Vote 3 - Director: Financial Services                 |     | -                  | -                  | -               | -                 | -                 | -                | -               |                 | -                     |
| Vote 4 - Director: Engineering Services               |     | -                  | -                  | -               | -                 | -                 | -                | -               |                 | -                     |
| Vote 5 - Director: Community Services                 |     | -                  | -                  | -               | -                 | -                 | -                | -               |                 | -                     |
| Vote 6 - Director: Electrical Services                |     | -                  | -                  | _               | -                 | _                 |                  | -               |                 | -                     |
| Total Capital Multi-year expenditure                  | 4,7 | -                  | -                  | -               | -                 | -                 | -                | -               |                 | -                     |
| Single Year expenditure appropriation                 | 2   |                    |                    |                 |                   |                   |                  |                 |                 |                       |
| Vote 1 - Municipal Manager                            |     | 14                 | 50                 | 30              | -                 | 7                 | 28               | (20)            | -73%            | 30                    |
| Vote 2 - Director: Corporate Service                  |     | 450                | 250                | 521             | 11                | 335               | 478              | (143)           | -30%            | 521                   |
| Vote 3 - Director: Financial Services                 |     | 51                 | 200                | 150             | 0                 | 122               | 138              | (15)            | -11%            | 150                   |
| Vote 4 - Director: Engineering Services               |     | 72,157             | 9,427              | 13,780          | 894               | 10,080            | 12,632           | (2,552)         | -20%            | 13,780                |
| Vote 5 - Director: Community Services                 |     | 1,148              | 200                | 270             | -                 | -                 | 248              | (248)           | -100%           | 270                   |
| Vote 6 - Director: Electrical Services                |     | 5,811              | 14,060             | 14,060          | 2,863             | 10,303            | 12,888           | (2,585)         | -20%            | 14,060                |
| Total Capital single-year expenditure                 | 4   | 79,631             | 24,187             | 28,811          | 3,768             | 20,848            | 26,410           | (5,562)         | -21%            | 28,811                |
| Total Capital Expenditure                             |     | 79,631             | 24,187             | 28,811          | 3,768             | 20,848            | 26,410           | (5,562)         | -21%            | 28,811                |
| Capital Expenditure - Functional Classification       |     |                    |                    |                 |                   |                   |                  |                 |                 |                       |
| Governance and administration                         |     | 1,181              | 500                | 720             | 11                | 465               | 660              | (195)           | -30%            | 720                   |
| Executive and council                                 |     | 100                | 50                 | 30              | -                 | 7                 | 28               | (20)            | -73%            | 30                    |
| Finance and administration                            |     | 1,081              | 450                | 690             | 11                | 458               | 633              | (175)           | -28%            | 690                   |
| Internal audit                                        |     | -                  | -                  | -               | -                 | -                 | -                | -               |                 | -                     |
| Community and public safety                           |     | 11,495             | 3,009              | 2,993           | 158               | 384               | 2,743            | (2,360)         | -86%            | 2,993                 |
| Community and social services                         |     | 181                | 200                | 97              | -                 | -                 | 89               | (89)            | -100%           | 97                    |
| Sport and recreation                                  |     | 10,360             | 2,809              | 2,741           | 158               | 384               | 2,513            | (2,129)         | -85%            | 2,741                 |
| Public safety                                         |     | 955                | -                  | 154             | -                 | -                 | 141              | (141)           | -100%           | 154                   |
| Housing                                               |     | -                  | -                  | -               | -                 | -                 | -                | -               |                 | -                     |
| Health                                                |     | -                  | -                  | -               | -                 | -                 | -                | -               |                 | -                     |
| Economic and environmental services                   |     | 384                | 6,301              | 6,666           | 736               | 6,087             | 6,110            | (24)            | 0%              | 6,666                 |
| Planning and development                              |     | 36                 | 200                | 180             | -                 | 38                | 165              | (127)           | -77%            | 180                   |
| Road transport                                        |     | 349                | 6,101              | 6,486           | 736               | 6,049             | 5,945            | 104             | 2%              | 6,486                 |
| Environmental protection                              |     | -                  | -                  | -               | -                 | -                 | -                | -               |                 | -                     |
| Trading services                                      |     | 66,570             | 14,377             | 18,433          | 2,863             | 13,913            | 16,897           | (2,984)         | -18%            | 18,433                |
| Energy sources                                        |     | 5,811              | 14,060             | 14,060          | 2,863             | 10,303            | 12,888           | (2,585)         | -20%            | 14,060                |
| Water management                                      |     | 29,655             | -                  | 4,373           | -                 | 3,610             | 4,008            | (399)           | -10%            | 4,373                 |
| Waste water management                                |     | 30,912             | 317                | -               | -                 | -                 | -                | -               |                 | -                     |
| Waste management                                      |     | 193                | -                  | -               | -                 | -                 | -                | -               |                 | -                     |
| Other                                                 |     |                    | -                  | _               |                   | -                 |                  | -               |                 |                       |
| Total Capital Expenditure - Functional Classification | 3   | 79,631             | 24,187             | 28,811          | 3,768             | 20,848            | 26,410           | (5,562)         | -21%            | 28,811                |
| Funded by:                                            |     |                    |                    |                 |                   |                   |                  |                 |                 |                       |
| National Government                                   |     | 37,845             | 23,087             | 25,346          | 3,649             | 18,454            | 23,234           | (4,780)         | -21%            | 25,346                |
| Provincial Government                                 |     | 34,222             | -                  | 2,165           | -                 | 1,649             | 1,985            | (336)           | -17%            | 2,165                 |
| District Municipality                                 |     | -                  | -                  | -               | -                 | -                 | -                | -               |                 | -                     |
| Other transfers and grants                            |     | 155                | -                  | _               | _                 | -                 | _                | -               |                 | -                     |
| Transfers recognised - capital                        |     | 72,222             | 23,087             | 27,511          | 3,649             | 20,102            | 25,219           | (5,116)         | -20%            | 27,511                |
| Public contributions & donations                      | 5   | -                  | -                  | -               | -                 | -                 | -                | -               |                 | -                     |
| Borrowing                                             | 6   | 549                | -                  | -               | -                 | -                 | -                | -               |                 | -                     |
| Internally generated funds                            |     | 6,860              | 1,100              | 1,300           | 119               | 746               | 1,192            | (446)           | -37%            | 1,300                 |
| Total Capital Funding                                 |     | 79,631             | 24,187             | 28,811          | 3,768             | 20,848            | 26,410           | (5,562)         | -21%            | 28,811                |