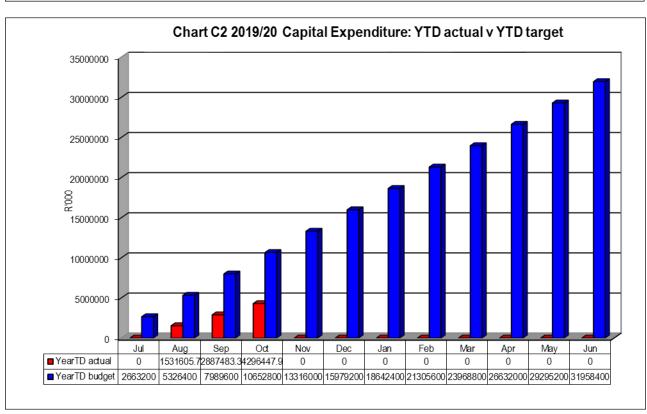

### **Capital expenditure**

Year-to-date expenditure on capital amounts to R4,296 million or 13% of a total budget of R31,958 million.

Refer to Table C5 for more detail on capital expenditure.

# 4.1.5 Table C5 Monthly Budget Statement - Capital Expenditure (municipal vote, standard classification and funding)

|                                                       |     | 2018/19 |                 |          |         | Budget Year 2 | 2019/20       |                           |              |               |
|-------------------------------------------------------|-----|---------|-----------------|----------|---------|---------------|---------------|---------------------------|--------------|---------------|
| Vote Description                                      | Ref | Audited | Original        | Adjusted | Monthly | YearTD        | YearTD        | YTD                       | Full Year    |               |
|                                                       |     | Outcome | Budget          | Budget   | actual  | actual        | budget        | variance                  | variance     | Forecast      |
| R thousands                                           | 1   |         |                 |          |         |               |               |                           | %            |               |
| Multi-Year expenditure appropriation                  | 2   |         |                 |          |         |               |               |                           |              |               |
| Vote 1 - Municipal Manager                            |     | -       | -               | -        | -       | -             | -             | -                         |              | -             |
| Vote 2 - Director: Corporate Service                  |     | _       | 800             | -        | _       | -             | 267           | (267)                     | -100%        | 80            |
| Vote 3 - Director: Financial Services                 |     | _       | _               | -        | -       | -             | _             | _                         |              | _             |
| Vote 4 - Director: Engineering Services               |     | _       | 7,761           | -        | 619     | 1,002         | 2,587         | (1,585)                   | -61%         | 7,76          |
| Vote 5 - Director: Community Services                 |     | _       | _               | _        | _       | _             | _             | _                         |              | _             |
| Vote 6 - Director: Electrical Services                |     | _       | 2,800           | _        | 69      | 676           | 933           | (257)                     | -28%         | 2,80          |
|                                                       |     | _       | _               | _        | _       | _             | _             |                           |              | _             |
| Total Capital Multi-year expenditure                  | 4,7 | _       | 11,361          | _        | 688     | 1,678         | 3,787         | (2,109)                   | -56%         | 11,36         |
|                                                       |     |         | ,               |          |         | , , ,         | .,            | ,,,,,                     |              |               |
| Single Year expenditure appropriation                 | 2   |         |                 |          |         |               |               |                           |              |               |
| Vote 1 - Municipal Manager                            | 1   | _       | 50              | _        | _       | _             | 17            | (17)                      | -100%        | 51            |
| Vote 2 - Director: Corporate Service                  |     | _       | 385             | _        | _       | _             | 128           | (128)                     | -100%        | 38            |
| Vote 3 - Director: Financial Services                 |     | _       | 200             | _        | _       | _             | 67            | (67)                      | -100%        | 200           |
| Vote 4 - Director: Engineering Services               | -   | _       | 6,429           | _        | 188     | 819           | 2,143         | (1,324)                   | -62%         | 6,42          |
|                                                       |     | _       | 733             | _        | 188     | 819           | 2,143         |                           | -100%        | 73:           |
| Vote 5 - Director: Community Services                 | -   |         |                 | -        | 534     |               |               | (244)                     | 1            |               |
| Vote 6 - Director: Electrical Services                | -   | -       | 12,800          | _        |         | 1,799         | 4,267         | (2,468)                   | -58%         | 12,80         |
| Tatal Carltol almost annual survey although           | ٠,  | _       |                 | _        | - 704   | - 0.040       |               | -                         | 600/         |               |
| Total Capital single-year expenditure                 | 4   | _       | 20,597          | -        | 721     | 2,618         | 6,866         | (4,248)                   | 1            | 20,59         |
| Total Capital Expenditure                             | -   |         | 31,958          | _        | 1,409   | 4,296         | 10,653        | (6,356)                   | -60%         | 31,95         |
|                                                       | -   |         |                 |          |         |               |               |                           |              |               |
| Capital Expenditure - Functional Classification       | -   |         |                 |          |         |               |               |                           |              |               |
| Governance and administration                         | -   | -       | 635             | -        | -       | -             | 212           | (212)                     | 1            | 63            |
| Executive and council                                 | -   |         | 50              | -        | -       | -             | 17            | (17)                      | -100%        | 50            |
| Finance and administration                            | _   |         | 585             | -        | -       | -             | 195           | (195)                     | -100%        | 58            |
| Internal audit                                        |     |         | -               | -        | -       | -             | -             | -                         |              | -             |
| Community and public safety                           | _   | -       | 5,982           | -        | 413     | 1,061         | 1,994         | (933)                     | -47%         | 5,98          |
| Community and social services                         |     |         | 1,940           | -        | -       | -             | 647           | (647)                     | -100%        | 1,94          |
| Sport and recreation                                  |     |         | 4,042           | -        | 413     | 1,061         | 1,347         | (286)                     | -21%         | 4,04          |
| Public safety                                         | _   |         | -               | -        | -       | -             | -             | -                         |              | -             |
| Housing                                               |     |         | -               | -        | -       | -             | -             | -                         |              | -             |
| Health                                                |     |         | -               | -        | -       | -             | -             | -                         |              | -             |
| Economic and environmental services                   |     | -       | 5,987           | -        | 393     | 403           | 1,996         | (1,593)                   | -80%         | 5,98          |
| Planning and development                              |     |         | 200             | -        | -       | -             | 67            | (67)                      | -100%        | 20            |
| Road transport                                        |     |         | 5,787           | -        | 393     | 403           | 1,929         | (1,526)                   | -79%         | 5,78          |
| Environmental protection                              |     |         | -               | -        | -       | -             | -             | -                         |              | -             |
| Trading services                                      |     | -       | 19,355          | -        | 603     | 2,833         | 6,452         | (3,619)                   | -56%         | 19,35         |
| Energy sources                                        |     |         | 15,600          | -        | 603     | 2,475         | 5,200         | (2,725)                   | -52%         | 15,60         |
| Water management                                      |     |         | 2,482           | -        | -       | 358           | 827           | (469)                     | -57%         | 2,48          |
| Waste water management                                |     |         | 740             | -        | -       | -             | 247           | (247)                     | -100%        | 74            |
| Waste management                                      | -   |         | 533             | -        | -       | -             | 178           | (178)                     | -100%        | 53:           |
| Other                                                 |     |         | _               | _        | _       | _             | _             |                           |              | _             |
| Total Capital Expenditure - Functional Classification | 3   | _       | 31,958          | -        | 1,409   | 4,296         | 10,653        | (6,356)                   | -60%         | 31,95         |
|                                                       | 1   |         | ,               |          | .,      | .,            | ,             | ,,,,,,,,                  | 1            | 1.,50         |
| Funded by:                                            |     |         |                 |          |         |               |               |                           |              |               |
| National Government                                   |     |         | 28,673          | _        | 1,409   | 4,046         | 9,558         | (5,512)                   | -58%         | 28,67         |
| Provincial Government                                 |     |         | 2,085           | _        | - 1,403 | 157           | 695           | (538)                     | -77%         | 2,08          |
| District Municipality                                 |     |         | 2,000           | _        | _       | -             | _             | (000)                     | 1            |               |
| Other transfers and grants                            |     |         | _               | _        | _       | _             | _             | _                         |              | _             |
| Transfers recognised - capital                        | -   | _       | 30,758          | _        | 1,409   | 4,203         | 10,253        | (6,049)                   | -59%         | 30,75         |
| manara a recogniseu - capital                         |     | _       | 30,730          | _        | 1,409   | 4,203         | 10,233        | (0,049)                   | -33/0        | 30,73         |
| Porrowing                                             | -   |         |                 |          |         |               |               |                           |              |               |
| Borrowing                                             | 6   |         | -               | -        | -       | -             | -             | - (007)                   |              | -             |
| Internally generated funds                            |     |         | 1,200<br>31,958 | -        | 1,409   | 93<br>4,296   | 400<br>10,653 | (307)<br>( <b>6,356</b> ) | -77%<br>-60% | 1,20<br>31,95 |