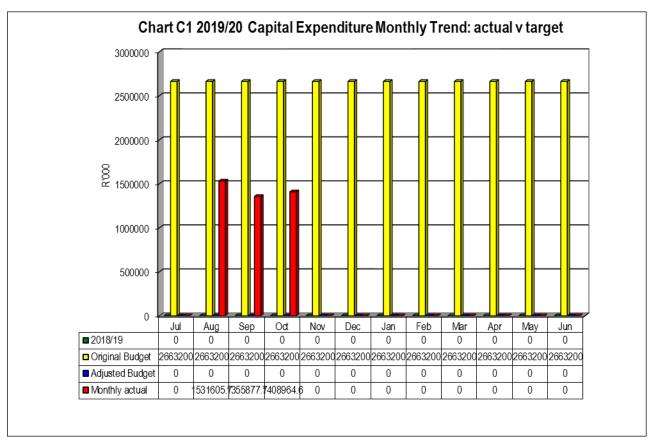

### **Capital expenditure**

Year-to-date expenditure on capital amounts to R4,296 million or 13% of a total budget of R31,958 million.

Refer to Table C5 for more detail on capital expenditure.

# 4.1.5 Table C5 Monthly Budget Statement - Capital Expenditure (municipal vote, standard classification and funding)

|                                                       |     | 2018/19 |                 |          |         | Budget Year 2 | 2019/20       |                           |              |               |
|-------------------------------------------------------|-----|---------|-----------------|----------|---------|---------------|---------------|---------------------------|--------------|---------------|
| Vote Description                                      | Ref | Audited | Original        | Adjusted | Monthly | YearTD        | YearTD        | YTD                       | Full Year    |               |
|                                                       |     | Outcome | Budget          | Budget   | actual  | actual        | budget        | variance                  | variance     | Forecast      |
| R thousands                                           | 1   |         |                 |          |         |               |               |                           | %            |               |
| Multi-Year expenditure appropriation                  | 2   |         |                 |          |         |               |               |                           |              |               |
| Vote 1 - Municipal Manager                            |     | -       | -               | -        | -       | -             | -             | -                         |              | -             |
| Vote 2 - Director: Corporate Service                  |     | _       | 800             | -        | _       | -             | 267           | (267)                     | -100%        | 80            |
| Vote 3 - Director: Financial Services                 |     | _       | _               | -        | -       | -             | _             | _                         |              | _             |
| Vote 4 - Director: Engineering Services               |     | _       | 7,761           | -        | 619     | 1,002         | 2,587         | (1,585)                   | -61%         | 7,76          |
| Vote 5 - Director: Community Services                 |     | _       | _               | _        | _       | _             | _             | _                         |              | _             |
| Vote 6 - Director: Electrical Services                |     | _       | 2,800           | _        | 69      | 676           | 933           | (257)                     | -28%         | 2,80          |
|                                                       |     | _       | _               | _        | _       | _             | _             |                           |              | _             |
| Total Capital Multi-year expenditure                  | 4,7 | _       | 11,361          | _        | 688     | 1,678         | 3,787         | (2,109)                   | -56%         | 11,36         |
|                                                       |     |         | ,               |          |         | , , ,         | .,            | ,,,,,                     |              |               |
| Single Year expenditure appropriation                 | 2   |         |                 |          |         |               |               |                           |              |               |
| Vote 1 - Municipal Manager                            | 1   | _       | 50              | _        | _       | _             | 17            | (17)                      | -100%        | 51            |
| Vote 2 - Director: Corporate Service                  |     | _       | 385             | _        | _       | _             | 128           | (128)                     | -100%        | 38            |
| Vote 3 - Director: Financial Services                 |     | _       | 200             | _        | _       | _             | 67            | (67)                      | -100%        | 200           |
| Vote 4 - Director: Engineering Services               | -   | _       | 6,429           | _        | 188     | 819           | 2,143         | (1,324)                   | -62%         | 6,42          |
|                                                       |     | _       | 733             | _        | 188     | 819           | 2,143         |                           | -100%        | 73:           |
| Vote 5 - Director: Community Services                 | -   |         |                 | -        | 534     |               |               | (244)                     | 1            |               |
| Vote 6 - Director: Electrical Services                | -   | -       | 12,800          | _        |         | 1,799         | 4,267         | (2,468)                   | -58%         | 12,80         |
| Tatal Carltol almost annual survey although           | ٠,  | _       |                 | _        | - 704   | - 0.040       |               | -                         | 600/         |               |
| Total Capital single-year expenditure                 | 4   | _       | 20,597          | -        | 721     | 2,618         | 6,866         | (4,248)                   | 1            | 20,59         |
| Total Capital Expenditure                             | -   |         | 31,958          | _        | 1,409   | 4,296         | 10,653        | (6,356)                   | -60%         | 31,95         |
|                                                       | -   |         |                 |          |         |               |               |                           |              |               |
| Capital Expenditure - Functional Classification       | -   |         |                 |          |         |               |               |                           |              |               |
| Governance and administration                         | -   | -       | 635             | -        | -       | -             | 212           | (212)                     | 1            | 63            |
| Executive and council                                 | -   |         | 50              | -        | -       | -             | 17            | (17)                      | -100%        | 50            |
| Finance and administration                            | _   |         | 585             | -        | -       | -             | 195           | (195)                     | -100%        | 58            |
| Internal audit                                        |     |         | -               | -        | -       | -             | -             | -                         |              | -             |
| Community and public safety                           | _   | -       | 5,982           | -        | 413     | 1,061         | 1,994         | (933)                     | -47%         | 5,98          |
| Community and social services                         |     |         | 1,940           | -        | -       | -             | 647           | (647)                     | -100%        | 1,94          |
| Sport and recreation                                  |     |         | 4,042           | -        | 413     | 1,061         | 1,347         | (286)                     | -21%         | 4,04          |
| Public safety                                         | _   |         | -               | -        | -       | -             | -             | -                         |              | -             |
| Housing                                               |     |         | -               | -        | -       | -             | -             | -                         |              | -             |
| Health                                                |     |         | -               | -        | -       | -             | -             | -                         |              | -             |
| Economic and environmental services                   |     | -       | 5,987           | -        | 393     | 403           | 1,996         | (1,593)                   | -80%         | 5,98          |
| Planning and development                              |     |         | 200             | -        | -       | -             | 67            | (67)                      | -100%        | 20            |
| Road transport                                        |     |         | 5,787           | -        | 393     | 403           | 1,929         | (1,526)                   | -79%         | 5,78          |
| Environmental protection                              |     |         | -               | -        | -       | -             | -             | -                         |              | -             |
| Trading services                                      |     | -       | 19,355          | -        | 603     | 2,833         | 6,452         | (3,619)                   | -56%         | 19,35         |
| Energy sources                                        |     |         | 15,600          | -        | 603     | 2,475         | 5,200         | (2,725)                   | -52%         | 15,60         |
| Water management                                      |     |         | 2,482           | -        | -       | 358           | 827           | (469)                     | -57%         | 2,48          |
| Waste water management                                |     |         | 740             | -        | -       | -             | 247           | (247)                     | -100%        | 74            |
| Waste management                                      | -   |         | 533             | -        | -       | -             | 178           | (178)                     | -100%        | 53:           |
| Other                                                 |     |         | _               | _        | _       | _             | _             |                           |              | _             |
| Total Capital Expenditure - Functional Classification | 3   | _       | 31,958          | -        | 1,409   | 4,296         | 10,653        | (6,356)                   | -60%         | 31,95         |
|                                                       | 1   |         | ,               |          | .,      | .,            | ,             | ,,,,,,,,                  | 1            | 1.,50         |
| Funded by:                                            |     |         |                 |          |         |               |               |                           |              |               |
| National Government                                   |     |         | 28,673          | _        | 1,409   | 4,046         | 9,558         | (5,512)                   | -58%         | 28,67         |
| Provincial Government                                 |     |         | 2,085           | _        | - 1,403 | 157           | 695           | (538)                     | -77%         | 2,08          |
| District Municipality                                 |     |         | 2,000           | _        | _       | -             | _             | (000)                     | 1            |               |
| Other transfers and grants                            |     |         | _               | _        | _       | _             | _             | _                         |              | _             |
| Transfers recognised - capital                        | -   | _       | 30,758          | _        | 1,409   | 4,203         | 10,253        | (6,049)                   | -59%         | 30,75         |
| manara a recogniseu - capital                         |     | _       | 30,730          | _        | 1,409   | 4,203         | 10,233        | (0,049)                   | -33/0        | 30,73         |
| Porrowing                                             | -   |         |                 |          |         |               |               |                           |              |               |
| Borrowing                                             | 6   |         | -               | -        | -       | -             | -             | - (007)                   |              | -             |
| Internally generated funds                            |     |         | 1,200<br>31,958 | -        | 1,409   | 93<br>4,296   | 400<br>10,653 | (307)<br>( <b>6,356</b> ) | -77%<br>-60% | 1,20<br>31,95 |