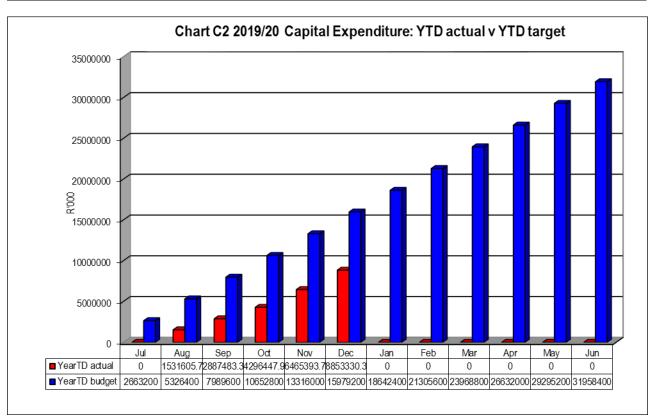

#### **Capital expenditure**

Year-to-date expenditure on capital amounts to R8.853 million or 28% of a total budget of R31,958 million.

Refer to Table C5 for more detail on capital expenditure.

# 4.1.5 Table C5 Monthly Budget Statement - Capital Expenditure (municipal vote, standard classification and funding)

|                                                       |       | 2018/19 |                 |          |         | Budget Year 2 | 2019/20 |                  |                     |                 |
|-------------------------------------------------------|-------|---------|-----------------|----------|---------|---------------|---------|------------------|---------------------|-----------------|
| Vote Description                                      | Ref   | Audited | Original        | Adjusted | Monthly | YearTD        | YearTD  | YTD              | YTD                 | Full Year       |
|                                                       |       | Outcome | Budget          | Budget   | actual  | actual        | budget  | variance         | variance            | Forecast        |
| R thousands                                           | 1     |         |                 |          |         |               |         |                  | %                   |                 |
| Multi-Year expenditure appropriation                  | 2     |         |                 |          |         |               |         |                  |                     |                 |
| Vote 1 - Municipal Manager                            |       |         | -               | -        | -       | -             | -       | -                |                     | -               |
| Vote 2 - Director: Corporate Service                  |       | -       | 800             | -        | -       | -             | 400     | (400)            | -100%               | 800             |
| Vote 3 - Director: Financial Services                 |       | -       | -               | -        | -       | -             | -       | -                |                     | -               |
| Vote 4 - Director: Engineering Services               |       | -       | 7,761           | -        | 156     | 1,344         | 3,881   | (2,537)          | -65%                | 7,761           |
| Vote 5 - Director: Community Services                 |       | -       | -               | -        | -       | -             | -       | -                |                     | -               |
| Vote 6 - Director: Electrical Services                |       | -       | 2,800           | -        | 1,153   | 3,809         | 1,400   | 2,409            | 172%                | 2,800           |
|                                                       |       | _       | _               | -        | -       | -             | _       | _                |                     | -               |
| Total Capital Multi-year expenditure                  | 4,7   | _       | 11,361          | _        | 1,309   | 5,153         | 5,681   | (528)            | -9%                 | 11,361          |
| Single Year expenditure appropriation                 | 2     |         |                 |          |         |               |         |                  |                     |                 |
| Vote 1 - Municipal Manager                            |       | 17      | 50              | _        | _       | _             | 25      | (25)             | -100%               | 50              |
| Vote 2 - Director: Corporate Service                  |       | 389     | 385             | _        | 31      | 31            | 193     | (161)            | -84%                | 385             |
| Vote 3 - Director: Financial Services                 |       | 59      | 200             | -        | -       | -             | 100     | (100)            | -100%               | 200             |
| Vote 4 - Director: Engineering Services               |       | 14,795  | 6,429           | _        | 983     | 1,680         | 3,215   | (1,534)          | -48%                | 6,429           |
| Vote 5 - Director: Community Services                 |       | 1,215   | 733             | _        | _       | _             | 366     | (366)            | -100%               | 733             |
| Vote 6 - Director: Electrical Services                |       | 12,529  | 12,800          | _        | 64      | 1,989         | 6,400   | (4,411)          | -69%                | 12,800          |
|                                                       |       | _       | _               | _        | _       | _             | _       |                  |                     | _               |
| Total Capital single-year expenditure                 | 4     | 29,004  | 20,597          | _        | 1,079   | 3,700         | 10,299  | (6,598)          | -64%                | 20,597          |
| Total Capital Expenditure                             | 7     | 29,004  | 31,958          | _        | 2,388   | 8,853         | 15,979  | (7,126)          | -45%                | 31,958          |
|                                                       |       |         |                 |          |         |               |         |                  |                     |                 |
| Capital Expenditure - Functional Classification       |       |         |                 |          |         |               |         |                  |                     |                 |
| Governance and administration                         |       | 371     | 635             | _        | 31      | 31            | 318     | (286)            | -90%                | 635             |
| Executive and council                                 |       | 17      | 50              | _        | -       | _             | 25      | (25)             | -100%               | 50              |
| Finance and administration                            |       | 354     | 585             | _        | 31      | 31            | 293     | (261)            | -89%                | 585             |
| Internal audit                                        |       | _       | _               | _        | _       | _             | _       | _                |                     | _               |
| Community and public safety                           |       | 1,872   | 5,982           | -        | 274     | 1,250         | 2,991   | (1,741)          | -58%                | 5,982           |
| Community and social services                         |       | 65      | 1,940           | _        | 132     | 132           | 970     | (839)            | -86%                | 1,940           |
| Sport and recreation                                  |       | 1,807   | 4,042           | _        | 142     | 1,119         | 2,021   | (902)            | -45%                | 4,042           |
| Public safety                                         |       | 1       | _               | _        | _       | _             | _       | _                |                     | _               |
| Housing                                               |       | _       | _               | _        | _       | _             | _       | _                |                     | _               |
| Health                                                |       | _       | _               | _        | _       | _             | _       | _                |                     | _               |
| Economic and environmental services                   |       | 8,868   | 5,987           | _        | -       | 550           | 2,993   | (2,444)          | -82%                | 5,987           |
| Planning and development                              |       | 29      | 200             | _        | _       | _             | 100     | (100)            | -100%               | 200             |
| Road transport                                        |       | 8,840   | 5,787           | _        | _       | 550           | 2,893   | (2,344)          | -81%                | 5,787           |
| Environmental protection                              |       | _       | _               | _        | _       | _             | _       |                  |                     | _               |
| Trading services                                      |       | 16,678  | 19,355          | _        | 2,083   | 7,022         | 9,677   | (2,655)          | -27%                | 19,355          |
| Energy sources                                        |       | 12,529  | 15,600          | _        | 1,217   | 5,798         | 7,800   | (2,002)          | -26%                | 15,600          |
| Water management                                      |       | 4,149   | 2,482           | _        | 866     | 1,224         | 1,241   | (17)             | -1%                 | 2,482           |
| Waste water management                                |       |         | 740             | _        | _       | _             | 370     | (370)            | -100%               | 740             |
| Waste management                                      |       | _       | 533             | _        | _       | _             | 266     | (266)            | -100%               | 533             |
| Other                                                 |       | _       | _               | _        | _       | _             | _       | -                |                     | _               |
| Total Capital Expenditure - Functional Classification | 3     | 27,789  | 31,958          | _        | 2,388   | 8,853         | 15,979  | (7,126)          | -45%                | 31,958          |
|                                                       |       |         | ,               |          |         |               | .,,     | (, ,             |                     |                 |
| Funded by:                                            |       |         |                 |          |         |               |         |                  |                     |                 |
| National Government                                   |       | 24,950  | 28,673          | -        | 1,435   | 7,650         | 14,337  | (6,687)          | -47%                | 28,673          |
| Provincial Government                                 |       | 1,714   | 2,085           | -        | 866     | 1,023         | 1,043   | (19)             | -2%                 | 2,085           |
| District Municipality                                 |       | -       | -               | -        | -       | -             | -       | -                |                     | -               |
| Other transfers and grants                            |       | _       | _               | _        | -       | -             | _       | -                |                     | _               |
| Transfers recognised - capital                        |       | 26,664  | 30,758          | -        | 2,301   | 8,673         | 15,379  | (6,706)          | -44%                | 30,758          |
|                                                       | -   - |         |                 |          |         |               |         |                  |                     |                 |
| Borrowing                                             | 6     | 439     | 1 200           | -        | - 07    | 100           | -       | - (420)          | 700/                | 1 200           |
| Internally generated funds  Total Capital Funding     |       | 27,789  | 1,200<br>31,958 |          | 2,388   | 180<br>8,853  | 15,979  | (420)<br>(7,126) | -70%<br><b>-45%</b> | 1,200<br>31,958 |