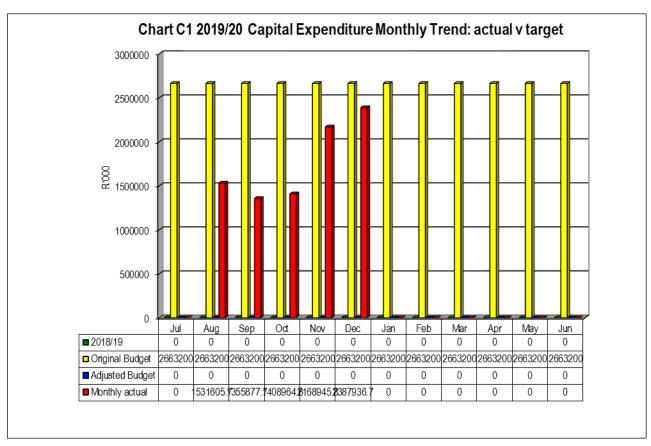

#### **Capital expenditure**

Year-to-date expenditure on capital amounts to R8.853 million or 28% of a total budget of R31,958 million.

Refer to Table C5 for more detail on capital expenditure.

# 4.1.5 Table C5 Monthly Budget Statement - Capital Expenditure (municipal vote, standard classification and funding)

|                                                       |       | 2018/19 |                 |          |         | Budget Year 2 | 2019/20 |                  |                     |                 |
|-------------------------------------------------------|-------|---------|-----------------|----------|---------|---------------|---------|------------------|---------------------|-----------------|
| Vote Description                                      | Ref   | Audited | Original        | Adjusted | Monthly | YearTD        | YearTD  | YTD              | YTD                 | Full Year       |
|                                                       |       | Outcome | Budget          | Budget   | actual  | actual        | budget  | variance         | variance            | Forecast        |
| R thousands                                           | 1     |         |                 |          |         |               |         |                  | %                   |                 |
| Multi-Year expenditure appropriation                  | 2     |         |                 |          |         |               |         |                  |                     |                 |
| Vote 1 - Municipal Manager                            |       |         | -               | -        | -       | -             | -       | -                |                     | -               |
| Vote 2 - Director: Corporate Service                  |       | -       | 800             | -        | -       | -             | 400     | (400)            | -100%               | 800             |
| Vote 3 - Director: Financial Services                 |       | -       | -               | -        | -       | -             | -       | -                |                     | -               |
| Vote 4 - Director: Engineering Services               |       | -       | 7,761           | -        | 156     | 1,344         | 3,881   | (2,537)          | -65%                | 7,761           |
| Vote 5 - Director: Community Services                 |       | -       | -               | -        | -       | -             | -       | -                |                     | -               |
| Vote 6 - Director: Electrical Services                |       | -       | 2,800           | -        | 1,153   | 3,809         | 1,400   | 2,409            | 172%                | 2,800           |
|                                                       |       | _       | _               | -        | -       | -             | _       | _                |                     | -               |
| Total Capital Multi-year expenditure                  | 4,7   | _       | 11,361          | _        | 1,309   | 5,153         | 5,681   | (528)            | -9%                 | 11,361          |
| Single Year expenditure appropriation                 | 2     |         |                 |          |         |               |         |                  |                     |                 |
| Vote 1 - Municipal Manager                            |       | 17      | 50              | _        | _       | _             | 25      | (25)             | -100%               | 50              |
| Vote 2 - Director: Corporate Service                  |       | 389     | 385             | _        | 31      | 31            | 193     | (161)            | -84%                | 385             |
| Vote 3 - Director: Financial Services                 |       | 59      | 200             | -        | -       | -             | 100     | (100)            | -100%               | 200             |
| Vote 4 - Director: Engineering Services               |       | 14,795  | 6,429           | _        | 983     | 1,680         | 3,215   | (1,534)          | -48%                | 6,429           |
| Vote 5 - Director: Community Services                 |       | 1,215   | 733             | _        | _       | _             | 366     | (366)            | -100%               | 733             |
| Vote 6 - Director: Electrical Services                |       | 12,529  | 12,800          | _        | 64      | 1,989         | 6,400   | (4,411)          | -69%                | 12,800          |
|                                                       |       | _       | _               | _        | _       | _             | _       |                  |                     | _               |
| Total Capital single-year expenditure                 | 4     | 29,004  | 20,597          | _        | 1,079   | 3,700         | 10,299  | (6,598)          | -64%                | 20,597          |
| Total Capital Expenditure                             | 7     | 29,004  | 31,958          | _        | 2,388   | 8,853         | 15,979  | (7,126)          | -45%                | 31,958          |
|                                                       |       |         |                 |          |         |               |         |                  |                     |                 |
| Capital Expenditure - Functional Classification       |       |         |                 |          |         |               |         |                  |                     |                 |
| Governance and administration                         |       | 371     | 635             | _        | 31      | 31            | 318     | (286)            | -90%                | 635             |
| Executive and council                                 |       | 17      | 50              | _        | -       | _             | 25      | (25)             | -100%               | 50              |
| Finance and administration                            |       | 354     | 585             | _        | 31      | 31            | 293     | (261)            | -89%                | 585             |
| Internal audit                                        |       | _       | _               | _        | _       | _             | _       | _                |                     | _               |
| Community and public safety                           |       | 1,872   | 5,982           | -        | 274     | 1,250         | 2,991   | (1,741)          | -58%                | 5,982           |
| Community and social services                         |       | 65      | 1,940           | _        | 132     | 132           | 970     | (839)            | -86%                | 1,940           |
| Sport and recreation                                  |       | 1,807   | 4,042           | _        | 142     | 1,119         | 2,021   | (902)            | -45%                | 4,042           |
| Public safety                                         |       | 1       | _               | _        | _       | _             | _       | _                |                     | _               |
| Housing                                               |       | _       | _               | _        | _       | _             | _       | _                |                     | _               |
| Health                                                |       | _       | _               | _        | _       | _             | _       | _                |                     | _               |
| Economic and environmental services                   |       | 8,868   | 5,987           | _        | -       | 550           | 2,993   | (2,444)          | -82%                | 5,987           |
| Planning and development                              |       | 29      | 200             | _        | _       | _             | 100     | (100)            | -100%               | 200             |
| Road transport                                        |       | 8,840   | 5,787           | _        | _       | 550           | 2,893   | (2,344)          | -81%                | 5,787           |
| Environmental protection                              |       | _       | _               | _        | _       | _             | _       |                  |                     | _               |
| Trading services                                      |       | 16,678  | 19,355          | _        | 2,083   | 7,022         | 9,677   | (2,655)          | -27%                | 19,355          |
| Energy sources                                        |       | 12,529  | 15,600          | _        | 1,217   | 5,798         | 7,800   | (2,002)          | -26%                | 15,600          |
| Water management                                      |       | 4,149   | 2,482           | _        | 866     | 1,224         | 1,241   | (17)             | -1%                 | 2,482           |
| Waste water management                                |       |         | 740             | _        | _       | _             | 370     | (370)            | -100%               | 740             |
| Waste management                                      |       | _       | 533             | _        | _       | _             | 266     | (266)            | -100%               | 533             |
| Other                                                 |       | _       | _               | _        | _       | _             | _       | -                |                     | _               |
| Total Capital Expenditure - Functional Classification | 3     | 27,789  | 31,958          | _        | 2,388   | 8,853         | 15,979  | (7,126)          | -45%                | 31,958          |
|                                                       |       |         | ,               |          |         |               | .,,     | (, ,             |                     |                 |
| Funded by:                                            |       |         |                 |          |         |               |         |                  |                     |                 |
| National Government                                   |       | 24,950  | 28,673          | -        | 1,435   | 7,650         | 14,337  | (6,687)          | -47%                | 28,673          |
| Provincial Government                                 |       | 1,714   | 2,085           | -        | 866     | 1,023         | 1,043   | (19)             | -2%                 | 2,085           |
| District Municipality                                 |       | -       | -               | -        | -       | -             | -       | -                |                     | -               |
| Other transfers and grants                            |       | _       | _               | _        | -       | -             | _       | -                |                     | _               |
| Transfers recognised - capital                        |       | 26,664  | 30,758          | -        | 2,301   | 8,673         | 15,379  | (6,706)          | -44%                | 30,758          |
|                                                       | -   - |         |                 |          |         |               |         |                  |                     |                 |
| Borrowing                                             | 6     | 439     | 1 200           | -        | - 07    | 100           | -       | - (420)          | 700/                | 1 200           |
| Internally generated funds  Total Capital Funding     |       | 27,789  | 1,200<br>31,958 |          | 2,388   | 180<br>8,853  | 15,979  | (420)<br>(7,126) | -70%<br><b>-45%</b> | 1,200<br>31,958 |