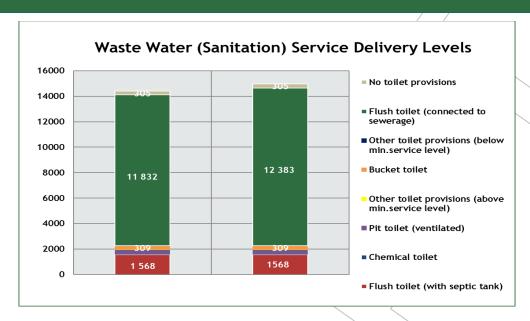

## 1.3.3 Proportion of households with access to basic services

The table below indicates the Municipality's performance related to basic services provided:

| / |                                                               |         |         |  |  |  |  |  |
|---|---------------------------------------------------------------|---------|---------|--|--|--|--|--|
|   | Description                                                   | 2017/18 | 2018/19 |  |  |  |  |  |
| / | Water - minimum service level and above percentage            | 98%     | 98%     |  |  |  |  |  |
|   | Sanitation - minimum service level and above percentage       | 96%     | 96%     |  |  |  |  |  |
| \ | Electricity - minimum service level and above percentage      | 100%    | 100%    |  |  |  |  |  |
|   | Waste collection - minimum service level and above percentage | 100%    | 100%    |  |  |  |  |  |

Table 9: Households with minimum level of basic services