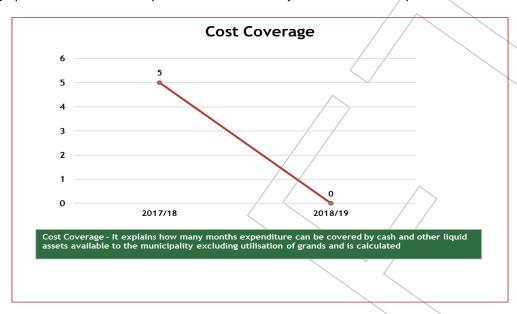

| KPA and Indicator                                                                                                                                                                                                                                                                                                                                                          | 2017/18 | 2018/19 |
|----------------------------------------------------------------------------------------------------------------------------------------------------------------------------------------------------------------------------------------------------------------------------------------------------------------------------------------------------------------------------|---------|---------|
| Financial viability measured in terms of the municipality's ability to meet it's service debt obligations as at 30 June 2019 [(Short Term Borrowing + Bank Overdraft + Short Term Lease + Long Term Borrowing + Long Term Lease) / Total Operating Revenue - Operating Conditional Grant)x 100]                                                                            | 10.12%  | 9.52%   |
| Financial viability measured in terms of the outstanding service debtors as at 30 June 2019 [(Total outstanding service debtors/ revenue received for services)x 100]                                                                                                                                                                                                      | 92.71%  | 75.38%  |
| Financial viability measured in terms of the available cash to cover fixed operating expenditure as at 30 June 2019 ((Cash and Cash Equivalents - Unspent Conditional Grants - Overdraft) + Short Term Investment) / Monthly Fixed Operational Expenditure excluding (Depreciation, Amortisation, and Provision for Bad Debts, Impairment and Loss on Disposal of Assets)) | 1       | 0.8     |