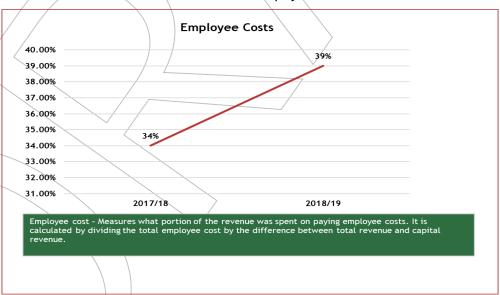

ed outcome | Audited outcome |
| Capital charges to operating expenditure | Interest and principal paid/<br>Operating expenditure | 4.15%           | 3.90%           |

Table 201: Borrowing management





Graph 13.: Capital charges to operating expenditure

#### 5.4.5 Employee costs

The table and graph below illustrate the Municipality's portion of revenue spent on employee costs for the past two financial years:

|                |                                | 2017/18         | 2018/19         |
|----------------|--------------------------------|-----------------|-----------------|
| Description    | Basis of calculation           | Audited outcome | Audited outcome |
| Employee costs | Employee costs/(Total revenue) | 34%             | 39%             |

Table 202: Employee costs



Graph 14.: Employee costs

#### COMPONENT B: CASH FLOW MANAGEMENT AND INVESTMENTS

Cash flow management is critical to the municipality as it enables the organisation to assess whether enough cash is available at any point in time to cover the Council's commitments. Cash flow is rigorously managed and monitored on a regular basis.

#### 5.5 Cash flow

The table below reflects the Municipality's cash flow for the financial year:

| Cash flow outcomes                                |                     |                    |                    |           |
|---------------------------------------------------|---------------------|--------------------|--------------------|-----------|
|                                                   | R'000               |                    |