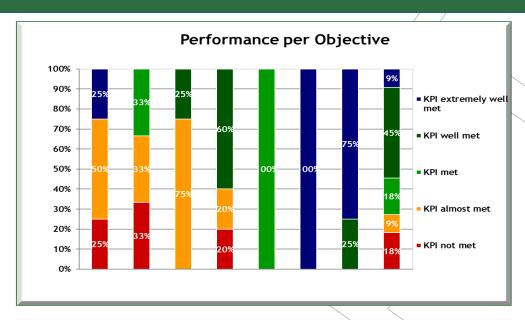

## 1.4.2 National Key Performance Indicators - Municipal financial viability and management (Ratios)

The following table indicates the Municipality's performance in terms of the National Key Performance Indicators (KPI) required in terms of the Local Government: Municipal Planning and the Performance Management Regulations of 2001 and Section 43 of the Municipal Systems Act (MSA). These KPI's are linked to the National Key Performance Area (KPA) namely: Municipal financial viability and management.