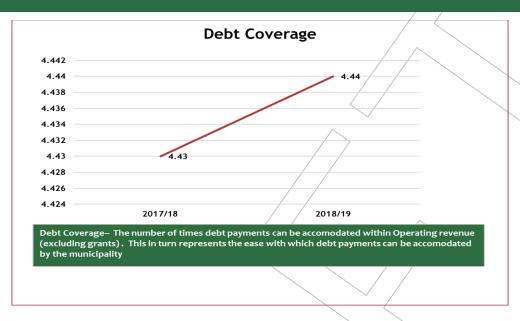

| (Available cash +<br>Investments)/monthly fixed<br>operational expenditure                             | 5               | 0               |  |
| Total outstanding service debtors to revenue | Total outstanding service debtors/annual revenue received for services                                 | 13%             | 15%             |  |
| Debt coverage                                | (Total operating revenue -<br>operating grants)/Debt service<br>payments due within financial<br>year) | 4.43            | 4.44            |  |

Table 199: Financial viability national KPAs



The following graphs illustrates the compared financial viability indicators for the past two financial years:



Graph 10.: Cost coverage



Graph 11.: Outstanding service debtors to revenue





Graph 12.: Debt coverage

#### 5.4.3 Repairs and maintenance

The following table illustrates the Municipality's proportion of operating expenditure in relation to repairs and maintenance:

| Description                      | Pagin of calculation                              | 2017/18         | 2018/19         |
|----------------------------------|---------------------------------------------------|-----------------|-----------------|
| Description Basis of calculation |                                                   | Audited outcome | Audited outcome |
| Repairs and maintenance          | R and M/(Total revenue excluding capital revenue) | 6%              | 3%              |

Table 200: Repairs and maintenance

#### 5.4.4 Borrowing management

The following table and graph illustra