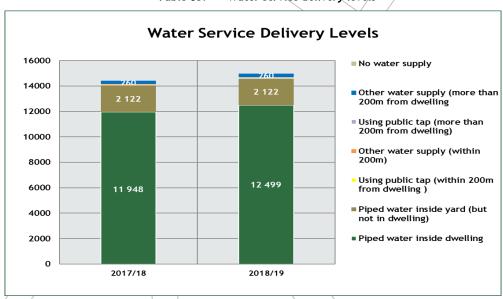

## 1.3.3 Proportion of households with access to basic services

The table below indicates the Municipality's performance related to basic services provided:

| / |                                                               |         |         |  |  |  |  |  |
|---|---------------------------------------------------------------|---------|---------|--|--|--|--|--|
|   | Description                                                   | 2017/18 | 2018/19 |  |  |  |  |  |
| / | Water - minimum service level and above percentage            | 98%     | 98%     |  |  |  |  |  |
|   | Sanitation - minimum service level and above percentage       | 96%     | 96%     |  |  |  |  |  |
| \ | Electricity - minimum service level and above percentage      | 100%    | 100%    |  |  |  |  |  |
|   | Waste collection - minimum service level and above percentage | 100%    | 100%    |  |  |  |  |  |