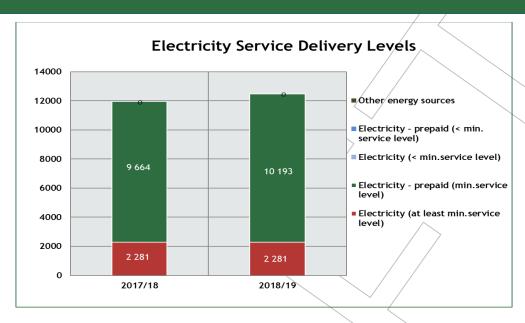

## 1.3.3 Proportion of households with access to basic services

The table below indicates the Municipality's performance related to basic services provided:

| / |                                                               |         |         |  |  |  |  |  |
|---|---------------------------------------------------------------|---------|---------|--|--|--|--|--|
|   | Description                                                   | 2017/18 | 2018/19 |  |  |  |  |  |
| / | Water - minimum service level and above percentage            | 98%     | 98%     |  |  |  |  |  |
|   | Sanitation - minimum service level and above percentage       | 96%     | 96%     |  |  |  |  |  |
| \ | Electricity - minimum service level and above percentage      | 100%    | 100%    |  |  |  |  |  |
|   | Waste collection - minimum service level and above percentage | 100%    | 100%    |  |  |  |  |  |

Table 9: Households with minimum level of basic services