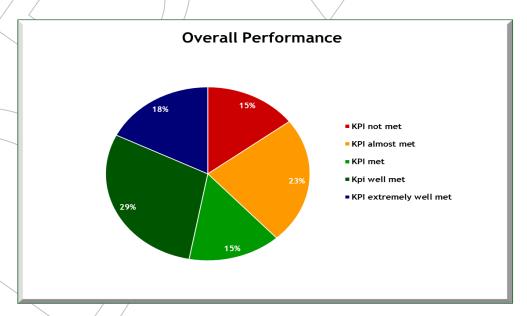

## 1.4.2 National Key Performance Indicators - Municipal financial viability and management (Ratios)

The following table indicates the Municipality's performance in terms of the National Key Performance Indicators (KPI) required in terms of the Local Government: Municipal Planning and the Performance Management Regulations of 2001 and Section 43 of the Municipal Systems Act (MSA). These KPI's are linked to the National Key Performance Area (KPA) namely: Municipal financial viability and management.