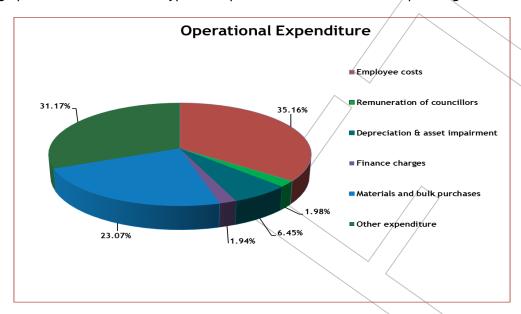

#### 1.4.4 Financial overview

The table below indicates the Municipality's financial overview for the financial year:

| Details                                           | Original budget | Adjustment budget | Actual      |
|---------------------------------------------------|-----------------|-------------------|-------------|
|                                                   | Income          |                   |             |
| Grants (transfer recognition)                     | 125 980 000     | 191 880 567       | 107 633 014 |
| Taxes, levies and tariffs (property and services) | 159 321 306     | 152 661 950       | 135 559 984 |
| Other (investments and own)                       | 41 758 544      | 62 090 734        | 60 128 128  |
| Sub total                                         | 327 059 850     | 406 633 251       | 303 321 126 |
| Less expenditure                                  | 319 843 690     | 388 153 804       | 302 726 238 |
| Net surplus/(deficit)                             | 7 216 160       | 18 479 447        | 594 888     |