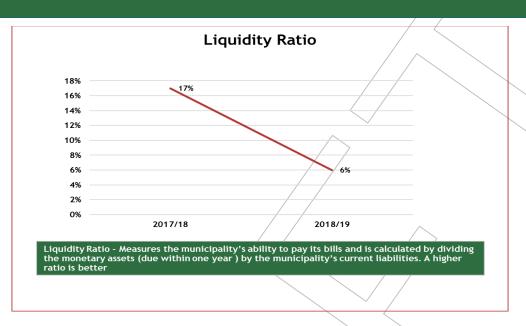

| KPA and Indicator                                                                                                                                                                                                                                                                                                                                                          | 2017/18 | 2018/19 |
|----------------------------------------------------------------------------------------------------------------------------------------------------------------------------------------------------------------------------------------------------------------------------------------------------------------------------------------------------------------------------|---------|---------|
| Financial viability measured in terms of the municipality's ability to meet it's service debt obligations as at 30 June 2019 [(Short Term Borrowing + Bank Overdraft + Short Term Lease + Long Term Borrowing + Long Term Lease) / Total Operating Revenue - Operating Conditional Grant)x 100]                                                                            | 10.12%  | 9.52%   |
| Financial viability measured in terms of the outstanding service debtors as at 30 June 2019 [(Total outstanding service debtors/ revenue received for services)x 100]                                                                                                                                                                                                      | 92.71%  | 75.38%  |
| Financial viability measured in terms of the available cash to cover fixed operating expenditure as at 30 June 2019 ((Cash and Cash Equivalents - Unspent Conditional Grants - Overdraft) + Short Term Investment) / Monthly Fixed Operational Expenditure excluding (Depreciation, Amortisation, and Provision for Bad Debts, Impairment and Loss on Disposal of Assets)) | 1       | 0.8     |