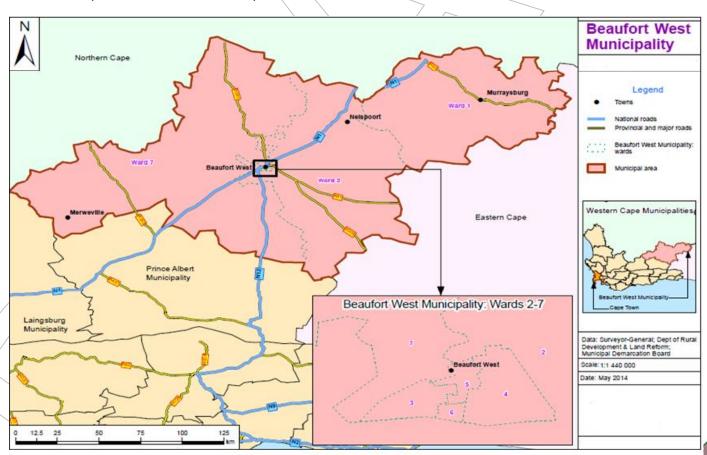

#### b) Wards

The Municipality is structured into the following 7 wards:

| Ward | Areas                                                                                                                               |  |  |  |  |
|------|-------------------------------------------------------------------------------------------------------------------------------------|--|--|--|--|
| 1    | Murraysburg and Murraysburg rural areas                                                                                             |  |  |  |  |
| 2    | Nelspoort, Nelspoort rural, Noord Einde, part of Hillside, central town, part of rural areas of Beaufort West part of Hospital Hill |  |  |  |  |
| 3    | Part of Rustdene, Essopville and Nieuveld Park                                                                                      |  |  |  |  |
| 4    | Part of Kwa Mandlenkosi, De Lande, part of central town and southern part of Hospital Hill                                          |  |  |  |  |
| 5    | Part of Kwa Mandlenkosi, part of Rustdene, Paddavlei, Hooyvlakte, New Lands and New Town                                            |  |  |  |  |
| 6    | Part of Rustdene and Prince Valley                                                                                                  |  |  |  |  |
| 7    | Part of rural Beaufort West, part of Hillside I and II, Toekomsrus, Merweville and rural parts of Merweville                        |  |  |  |  |

Table 5: Municipal wards

Below is a map that indicates the municipal area and wards:

Figure 1.: Beaufort West municipal area and wards