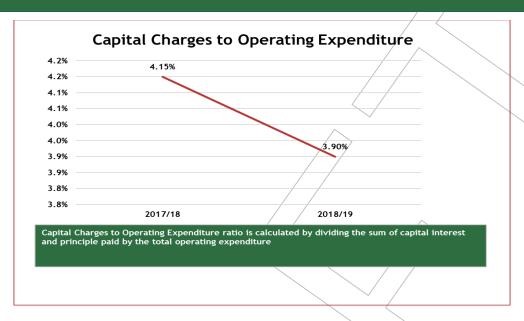

%              |

Table 200: Repairs and maintenance

#### 5.4.4 Borrowing management

The following table and graph illustrate the Municipality's proportion of capital charges in relation to operating expenditure:

|                                          |                                                       | 2017/18         | 2018/19         |
|------------------------------------------|-------------------------------------------------------|-----------------|-----------------|
| Description                              | Basis of calculation                                  | Audited outcome | Audited outcome |
| Capital charges to operating expenditure | Interest and principal paid/<br>Operating expenditure | 4.15%           | 3.90%           |

Table 201: Borrowing management





Graph 13.: Capital charges to operating expenditure

#### 5.4.5 Employee costs

The table and graph below illustrate the Municipality's portion of revenue spent on employee costs for the past two financial years:

|                |                                | 2017/18         | 2018/19         |
|----------------|--------------------------------|-----------------|-----------------|
| Description    | Basis of calculation           | Audited outcome | Audited outcome |
| Employee costs | Employee costs/(Total revenue) | 34%             | 39%             |

Table 202: Employee costs



Graph 14.: Employee costs

#### COMPONENT B: CASH FLOW MANAGEMENT AND INVESTMENTS

Cash flow management is critical to the municipality as it enables the organisation to assess whether enough cash is av