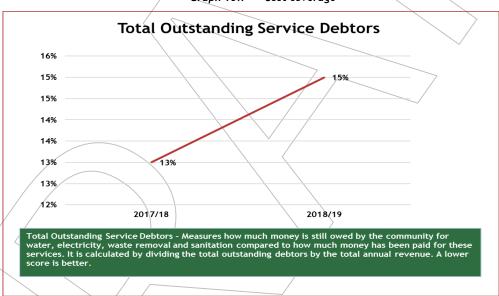

| KPA and Indicator                                                                                                                                                                                                                                                                                                                                                          | 2017/18 | 2018/19 |
|----------------------------------------------------------------------------------------------------------------------------------------------------------------------------------------------------------------------------------------------------------------------------------------------------------------------------------------------------------------------------|---------|---------|
| Financial viability measured in terms of the municipality's ability to meet it's service debt obligations as at 30 June 2019 [(Short Term Borrowing + Bank Overdraft + Short Term Lease + Long Term Borrowing + Long Term Lease) / Total Operating Revenue - Operating Conditional Grant)x 100]                                                                            | 10.12%  | 9.52%   |
| Financial viability measured in terms of the outstanding service debtors as at 30 June 2019 [(Total outstanding service debtors/ revenue received for services)x 100]                                                                                                                                                                                                      | 92.71%  | 75.38%  |
| Financial viability measured in terms of the available cash to cover fixed operating expenditure as at 30 June 2019 ((Cash and Cash Equivalents - Unspent Conditional Grants - Overdraft) + Short Term Investment) / Monthly Fixed Operational Expenditure excluding (Depreciation, Amortisation, and Provision for Bad Debts, Impairment and Loss on Disposal of Assets)) | 1       | 0.8     |