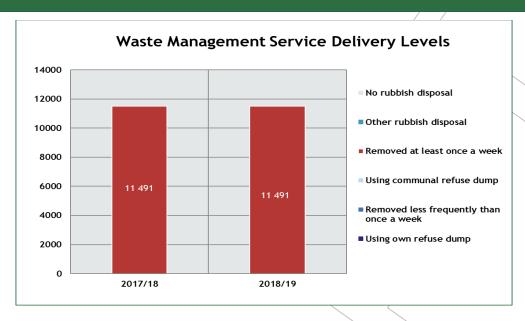

## 1.3.3 Proportion of households with access to basic services

The table below indicates the Municipality's performance related to basic services provided:

| / |                                                               |         |         |  |  |  |  |  |
|---|---------------------------------------------------------------|---------|---------|--|--|--|--|--|
|   | Description                                                   | 2017/18 | 2018/19 |  |  |  |  |  |
| / | Water - minimum service level and above percentage            | 98%     | 98%     |  |  |  |  |  |
|   | Sanitation - minimum service level and above percentage       | 96%     | 96%     |  |  |  |  |  |
| \ | Electricity - minimum service level and above percentage      | 100%    | 100%    |  |  |  |  |  |
|   | Waste collection - minimum service level and above percentage | 100%    | 100%    |  |  |  |  |  |

Table 9: Households with minimum level of basic services