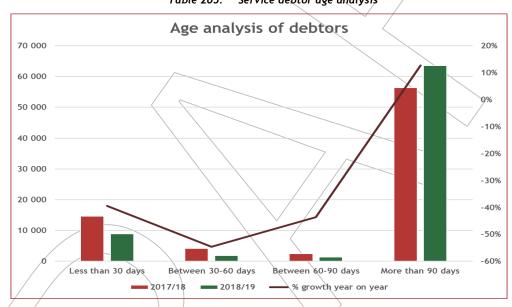

|
| 2017/18                                       | 14 633            | 4 146                 | 2 436                 | 56 353               | 77 568  |
| 2018/19                                       | 8 853             | 1 882                 | 1 372                 | 63 517               | 75 623  |
| Difference                                    | (5 781)           | (2 264)               | (1 064)               | 7 164                | (1 945) |
| % growth year on year                         | (40)              | (55)                  | (44)                  | 13                   | (3)     |
| Note: Figures exclude provision for bad debt. |                   |                       |                       |                      |         |

Table 205: Service debtor age analysis



Graph 16.: Age analysis of debtors

#### 5.8 Borrowing and investments

Infrastructure needs to be replaced and therefore borrowings for periods of 15 years are taken up to lessen the impact on consumers.

#### 5.8.1 Actual borrowings

The table below reflects the municipality's financial positions relating to borrowings:

| Actual borrowings                          |  |        |        |         |
|--------------------------------------------|--|--------|--------|---------|
| R' 000                                     |  |        |        |         |
| Instrument                                 |  | 2017/1 | 18     | 2018/19 |
| Long-term loans (annuity/reducing balance) |  |        | 9 416  | 7 891   |
| Financial leases                           |  |        | 3 795  | 1 479   |
| Tot