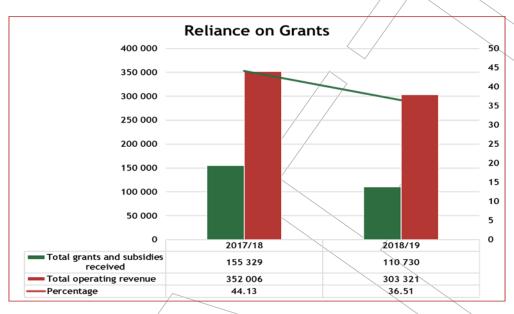

#### 1.4.4 Financial overview

The table below indicates the Municipality's financial overview for the financial year:

| Details                                           | Original budget | Adjustment budget | Actual      |
|---------------------------------------------------|-----------------|-------------------|-------------|
|                                                   | Income          |                   |             |
| Grants (transfer recognition)                     | 125 980 000     | 191 880 567       | 107 633 014 |
| Taxes, levies and tariffs (property and services) | 159 321 306     | 152 661 950       | 135 559 984 |
| Other (investments and own)                       | 41 758 544      | 62 090 734        | 60 128 128  |
| Sub total                                         | 327 059 850     | 406 633 251       | 303 321 126 |
| Less expenditure                                  | 319 843 690     | 388 153 804       | 302 726 238 |
| Net surplus/(deficit)                             | 7 216 160       | 18 479 447        | 594 888     |