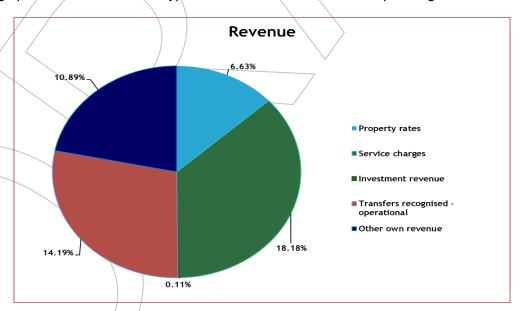

#### 1.4.4 Financial overview

The table below indicates the Municipality's financial overview for the financial year:

| Details                                           | Original budget | Adjustment budget | Actual      |
|---------------------------------------------------|-----------------|-------------------|-------------|
|                                                   | Income          |                   |             |
| Grants (transfer recognition)                     | 125 980 000     | 191 880 567       | 107 633 014 |
| Taxes, levies and tariffs (property and services) | 159 321 306     | 152 661 950       | 135 559 984 |
| Other (investments and own)                       | 41 758 544      | 62 090 734        | 60 128 128  |
| Sub total                                         | 327 059 850     | 406 633 251       | 303 321 126 |
| Less expenditure                                  | 319 843 690     | 388 153 804       | 302 726 238 |
| Net surplus/(deficit)                             | 7 216 160       | 18 479 447        | 594 888     |