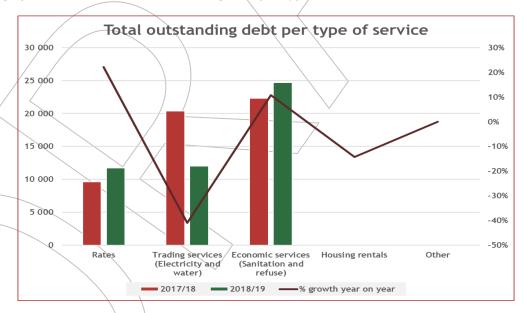

| 22 307            | 63      | 0     | 52 332  |
| 2018/19                 | 11 738                                       | 11 998                  | 24 721            | 54      | 0     | 48 511  |
| Difference              | 2 132                                        | (8 358)                 | 2 414             | (9)     | 0     | (3 821) |
| % growth year on year   | 22                                           | (41)                    | 11                | (15)    | N/A   | (7)     |
|                         | Note: Figures exclude provision for bad debt |                         |                   |         |       |         |

Table 204: Gross outstanding debtors per service

The following graph indicates the total outstanding debt per type of service for 2018/19:



Graph 15.: Debt per type of service

#### 5.7 Total debtors age analysis

The table below reflects the Municipality's debtors age analysis for the past two financial years

| Financial year                                | Less than 30 days | Between 30-60<br>days | Between 60-90<br>days | More than 90<br>days | Total   |
|-----------------------------------------------|-------------------|-----------------------|-----------------------|----------------------|---------|
|                                               | R'000             | R'000                 | R'000                 | R'000                | R'000   |
| 2017/18                                       | 14 633            | 4 146                 | 2 436                 | 56 353               | 77 568  |
| 2018/19