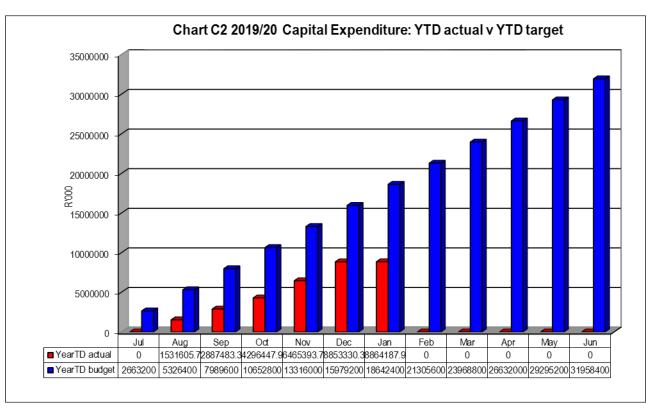

### **Capital expenditure**

Year-to-date expenditure on capital amounts to R8.864 million or 28% of a total budget of R31,958 million.

Refer to Table C5 for more detail on capital expenditure.

# 4.1.5 Table C5 Monthly Budget Statement - Capital Expenditure (municipal vote, standard classification and funding)

| WC053 Beaufort West - Table C5 Monthly Budge          | Jua         | 1       | Pital Expelle | ure (IIIuIII | _       |               |        | una ruill | g/ - WIU      | . January |
|-------------------------------------------------------|-------------|---------|---------------|--------------|---------|---------------|--------|-----------|---------------|-----------|
| Vote Description                                      | Pof         | 2018/19 | 0-1-11        | Adlusted     | ~       | Budget Year 2 |        | VTD       | VTD           | F. II V   |
| Vote Description                                      | Ref         | Audited | Original      | Adjusted     | Monthly | YearTD        | YearTD | YTD       | YTD           | Full Year |
| R thousands                                           | 1           | Outcome | Budget        | Budget       | actual  | actual        | budget | variance  | variance<br>% | Forecast  |
| Multi-Year expenditure appropriation                  | 2           |         |               |              |         |               |        |           |               |           |
| Vote 1 - Municipal Manager                            | 1-          | _       | _             | _            | _       | _             | _      | _         |               | _         |
| Vote 2 - Director: Corporate Service                  |             | _       | 800           | _            | _       | _             | 467    | (467)     | -100%         | 800       |
| Vote 3 - Director: Financial Services                 |             | _       | _             | _            | _       | _             | -      | - (401)   | 10070         | _         |
| Vote 4 - Director: Engineering Services               |             | _       | 7,761         | _            | _       | 1,344         | 4,527  | (3,184)   | -70%          | 7,761     |
| Vote 5 - Director: Community Services                 |             | _       | 7,701         | _            | _       | - 1,011       | 4,021  | (0,104)   | 1070          | - 1,701   |
| Vote 6 - Director: Electrical Services                |             | _       | 2,800         | _            | _       | 3,809         | 1,633  | 2,176     | 133%          | 2,800     |
|                                                       |             | _       |               | _            | _       |               |        |           |               |           |
| Total Capital Multi-year expenditure                  | 4,7         | _       | 11,361        | -            | -       | 5,153         | 6,627  | (1,474)   | -22%          | 11,361    |
| Single Year expenditure appropriation                 | 2           |         |               |              | -       |               |        |           |               |           |
| Vote 1 - Municipal Manager                            | 1-          | 17      | 50            | _            | _       | _             | 29     | (29)      | -100%         | 50        |
| Vote 2 - Director: Corporate Service                  |             | 389     | 385           | _            | _       | 31            | 225    | (193)     | -86%          | 385       |
| Vote 3 - Director: Financial Services                 |             | 59      | 200           | _            | _       | _             | 117    | (117)     | -100%         | 200       |
| Vote 4 - Director: Engineering Services               |             | 14,795  | 6,429         | _            | 11      | 1,691         | 3,750  | (2,059)   | -55%          | 6,429     |
| Vote 5 - Director: Community Services                 |             | 1,215   | 733           | _            | - "     | 1,031         | 428    | (428)     | -100%         | 733       |
| Vote 6 - Director: Electrical Services                |             | 12,529  | 12,800        | _            | _       | 1,989         | 7,467  | (5,478)   | -73%          | 12,800    |
| vote 0 - Director. Electrical Services                |             | 12,020  | 12,000        | _            | _       | 1,303         | 7,407  | (3,470)   | -7370         | 12,000    |
| Total Capital single-year expenditure                 | 4           | 29,004  | 20,597        |              | 11      | 3,711         | 12,015 | (8,304)   | -69%          | 20,597    |
| Total Capital Expenditure                             | +           | 29,004  | 31,958        | _            | 11      | 8,864         | 18,642 | (9,778)   | -52%          | 31,958    |
| Total Capital Experiuture                             | -           | 23,004  | 31,330        | _            |         | 0,004         | 10,042 | (3,770)   | -32 /6        | 31,330    |
| Capital Expenditure - Functional Classification       |             |         |               |              |         |               |        |           |               |           |
| Governance and administration                         |             | 371     | 635           | _            | _       | 31            | 370    | (339)     | -92%          | 635       |
| Executive and council                                 |             | 17      | 50            | _            |         | _             | 29     | (29)      | -100%         | 50        |
| Finance and administration                            |             | 354     | 585           | _            | _       | 31            | 341    | (310)     | -91%          | 585       |
| Internal audit                                        |             |         | _             | _            |         | - 31          | -      | (310)     | -5170         | 303       |
| Community and public safety                           |             | 1,872   | 5,982         | -            | 11      | 1,261         | 3,489  | (2,228)   | -64%          | 5,982     |
| Community and social services                         |             | 65      | 1,940         | _            | _       | 132           | 1,132  | (1,000)   | -88%          | 1,940     |
| Sport and recreation                                  |             | 1,807   | 4,042         | _            | 11      | 1,129         | 2,358  | (1,228)   | -52%          | 4,042     |
| Public safety                                         |             | 1       | - 1,012       | _            |         | ., .20        | _,000  | (1,220)   | 0270          | -,,,,,,   |
| Housing                                               |             |         | _             | _            | _       | _             | _      | _         |               | _         |
| Health                                                |             | _       | _             | _            | _       | _             | _      | _         |               | _         |
| Economic and environmental services                   |             | 8,868   | 5,987         | _            | _       | 550           | 3,492  | (2,943)   | -84%          | 5,987     |
| Planning and development                              |             | 29      | 200           | _            | _       | _             | 117    | (117)     | -100%         | 200       |
| Road transport                                        |             | 8,840   | 5,787         | _            | _       | 550           | 3,376  | (2,826)   | -84%          | 5,787     |
| Environmental protection                              |             | _       | _             | _            | _       | _             | _      | (=,===,   |               | _         |
| Trading services                                      |             | 16,678  | 19,355        | -            | _       | 7,022         | 11,290 | (4,268)   | -38%          | 19,355    |
| Energy sources                                        |             | 12,529  | 15,600        | _            | _       | 5,798         | 9,100  | (3,302)   | -36%          | 15,600    |
| Water management                                      |             | 4,149   | 2,482         | _            | _       | 1,224         | 1,448  | (224)     | -15%          | 2,482     |
| Waste water management                                |             |         | 740           | _            | _       | -,            | 431    | (431)     |               | 740       |
| Waste management                                      |             | _       | 533           | _            | _       | _             | 311    | (311)     | 1             | 533       |
| Other                                                 |             | _       | _             | _            | _       | _             | _      | -         |               | _         |
| Total Capital Expenditure - Functional Classification | 3           | 27,789  | 31,958        | _            | 11      | 8,864         | 18,642 | (9,778)   | -52%          | 31,958    |
|                                                       | Ť           |         | ,             |              |         |               | ,      | (5,110)   |               |           |
| Funded by:                                            |             |         |               |              |         |               |        |           |               |           |
| National Government                                   |             | 24,950  | 28,673        | -            | 11      | 7,661         | 16,726 | (9,065)   | -54%          | 28,673    |
| Provincial Government                                 |             | 1,714   | 2,085         | _            | _       | 1,023         | 1,216  | (193)     | -16%          | 2,085     |
| District Municipality                                 |             |         | _             | -            | _       | - 1,020       | ,2.10  | - (100)   |               |           |
| Other transfers and grants                            |             | _       | _             | -            | _       | _             | _      | -         |               | _         |
| Transfers recognised - capital                        | *********** | 26,664  | 30,758        | _            | 11      | 8,684         | 17,942 | (9,259)   | -52%          | 30,758    |
| S                                                     |             | .,      | ,             |              |         | .,            | ,      | (,,==3)   |               | ,. 30     |
| Borrowing                                             | 6           | 439     | _             | _            | _       | _             | _      | _         |               | _         |
| Internally generated funds                            | Ť           | 687     | 1,200         | _            | _       | 180           | 700    | (520)     | -74%          | 1,200     |
| Total Capital Funding                                 |             | 27,789  | 31,958        |              | 11      | 8,864         | 18,642 | (9,778)   | -52%          | 31,958    |