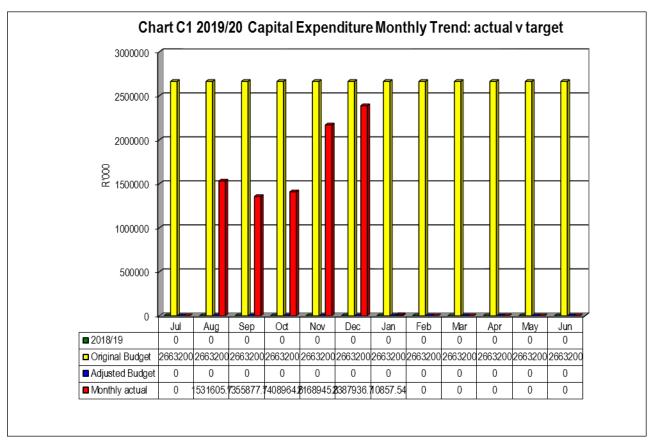

### **Capital expenditure**

Year-to-date expenditure on capital amounts to R8.864 million or 28% of a total budget of R31,958 million.

Refer to Table C5 for more detail on capital expenditure.

# 4.1.5 Table C5 Monthly Budget Statement - Capital Expenditure (municipal vote, standard classification and funding)

| WC053 Beaufort West - Table C5 Monthly Budge          | Jua         | 1       | Pital Expelle | ure (IIIuIII | _       |               |        | una ruill | g/ - WIU      | . January |
|-------------------------------------------------------|-------------|---------|---------------|--------------|---------|---------------|--------|-----------|---------------|-----------|
| Vote Description                                      | Pof         | 2018/19 | 0-1-11        | Adlusted     | ~       | Budget Year 2 |        | VTD       | VTD           | F. II V   |
| Vote Description                                      | Ref         | Audited | Original      | Adjusted     | Monthly | YearTD        | YearTD | YTD       | YTD           | Full Year |
| R thousands                                           | 1           | Outcome | Budget        | Budget       | actual  | actual        | budget | variance  | variance<br>% | Forecast  |
| Multi-Year expenditure appropriation                  | 2           |         |               |              |         |               |        |           |               |           |
| Vote 1 - Municipal Manager                            | 1-          | _       | _             | _            | _       | _             | _      | _         |               | _         |
| Vote 2 - Director: Corporate Service                  |             | _       | 800           | _            | _       | _             | 467    | (467)     | -100%         | 800       |
| Vote 3 - Director: Financial Services                 |             | _       | _             | _            | _       | _             | -      | - (401)   | 10070         | _         |
| Vote 4 - Director: Engineering Services               |             | _       | 7,761         | _            | _       | 1,344         | 4,527  | (3,184)   | -70%          | 7,761     |
| Vote 5 - Director: Community Services                 |             | _       | 7,701         | _            | _       | - 1,011       | 4,021  | (0,104)   | 1070          | - 1,701   |
| Vote 6 - Director: Electrical Services                |             | _       | 2,800         | _            | _       | 3,809         | 1,633  | 2,176     | 133%          | 2,800     |
|                                                       |             | _       |               | _            | _       |               |        |           |               |           |
| Total Capital Multi-year expenditure                  | 4,7         | _       | 11,361        | -            | -       | 5,153         | 6,627  | (1,474)   | -22%          | 11,361    |
| Single Year expenditure appropriation                 | 2           |         |               |              | -       |               |        |           |               |           |
| Vote 1 - Municipal Manager                            | 1-          | 17      | 50            | _            | _       | _             | 29     | (29)      | -100%         | 50        |
| Vote 2 - Director: Corporate Service                  |             | 389     | 385           | _            | _       | 31            | 225    | (193)     | -86%          | 385       |
| Vote 3 - Director: Financial Services                 |             | 59      | 200           | _            | _       | _             | 117    | (117)     | -100%         | 200       |
| Vote 4 - Director: Engineering Services               |             | 14,795  | 6,429         | _            | 11      | 1,691         | 3,750  | (2,059)   | -55%          | 6,429     |
| Vote 5 - Director: Community Services                 |             | 1,215   | 733           | _            | - "     | 1,031         | 428    | (428)     | -100%         | 733       |
| Vote 6 - Director: Electrical Services                |             | 12,529  | 12,800        | _            | _       | 1,989         | 7,467  | (5,478)   | -73%          | 12,800    |
| vote 0 - Director. Electrical Services                |             | 12,020  | 12,000        | _            | _       | 1,303         | 7,407  | (3,470)   | -7370         | 12,000    |
| Total Capital single-year expenditure                 | 4           | 29,004  | 20,597        |              | 11      | 3,711         | 12,015 | (8,304)   | -69%          | 20,597    |
| Total Capital Expenditure                             | +           | 29,004  | 31,958        | _            | 11      | 8,864         | 18,642 | (9,778)   | -52%          | 31,958    |
| Total Capital Experiuture                             | -           | 23,004  | 31,330        | _            |         | 0,004         | 10,042 | (3,770)   | -32 /6        | 31,330    |
| Capital Expenditure - Functional Classification       |             |         |               |              |         |               |        |           |               |           |
| Governance and administration                         |             | 371     | 635           | _            | _       | 31            | 370    | (339)     | -92%          | 635       |
| Executive and council                                 |             | 17      | 50            | _            |         | _             | 29     | (29)      | -100%         | 50        |
| Finance and administration                            |             | 354     | 585           | _            | _       | 31            | 341    | (310)     | -91%          | 585       |
| Internal audit                                        |             |         | _             | _            |         | - 31          | -      | (310)     | -5170         | 303       |
| Community and public safety                           |             | 1,872   | 5,982         | -            | 11      | 1,261         | 3,489  | (2,228)   | -64%          | 5,982     |
| Community and social services                         |             | 65      | 1,940         | _            | _       | 132           | 1,132  | (1,000)   | -88%          | 1,940     |
| Sport and recreation                                  |             | 1,807   | 4,042         | _            | 11      | 1,129         | 2,358  | (1,228)   | -52%          | 4,042     |
| Public safety                                         |             | 1       | - 1,012       | _            |         | ., .20        | _,000  | (1,220)   | 0270          | -,,,,,,   |
| Housing                                               |             |         | _             | _            | _       | _             | _      | _         |               | _         |
| Health                                                |             | _       | _             | _            | _       | _             | _      | _         |               | _         |
| Economic and environmental services                   |             | 8,868   | 5,987         | _            | _       | 550           | 3,492  | (2,943)   | -84%          | 5,987     |
| Planning and development                              |             | 29      | 200           | _            | _       | _             | 117    | (117)     | -100%         | 200       |
| Road transport                                        |             | 8,840   | 5,787         | _            | _       | 550           | 3,376  | (2,826)   | -84%          | 5,787     |
| Environmental protection                              |             | _       | _             | _            | _       | _             | _      | (=,===,   |               | _         |
| Trading services                                      |             | 16,678  | 19,355        | -            | _       | 7,022         | 11,290 | (4,268)   | -38%          | 19,355    |
| Energy sources                                        |             | 12,529  | 15,600        | _            | _       | 5,798         | 9,100  | (3,302)   | -36%          | 15,600    |
| Water management                                      |             | 4,149   | 2,482         | _            | _       | 1,224         | 1,448  | (224)     | -15%          | 2,482     |
| Waste water management                                |             |         | 740           | _            | _       | -,            | 431    | (431)     |               | 740       |
| Waste management                                      |             | _       | 533           | _            | _       | _             | 311    | (311)     | 1             | 533       |
| Other                                                 |             | _       | _             | _            | _       | _             | _      | -         |               | _         |
| Total Capital Expenditure - Functional Classification | 3           | 27,789  | 31,958        | _            | 11      | 8,864         | 18,642 | (9,778)   | -52%          | 31,958    |
|                                                       | Ť           |         | ,             |              |         |               | ,      | (5,110)   |               |           |
| Funded by:                                            |             |         |               |              |         |               |        |           |               |           |
| National Government                                   |             | 24,950  | 28,673        | -            | 11      | 7,661         | 16,726 | (9,065)   | -54%          | 28,673    |
| Provincial Government                                 |             | 1,714   | 2,085         | _            | _       | 1,023         | 1,216  | (193)     | -16%          | 2,085     |
| District Municipality                                 |             |         | _             | -            | _       | - 1,020       | ,2.10  | - (100)   |               |           |
| Other transfers and grants                            |             | _       | _             | -            | _       | _             | _      | -         |               | _         |
| Transfers recognised - capital                        | *********** | 26,664  | 30,758        | _            | 11      | 8,684         | 17,942 | (9,259)   | -52%          | 30,758    |
| S                                                     |             | .,      | ,             |              |         | .,            | ,      | (,,==3)   |               | ,. 30     |
| Borrowing                                             | 6           | 439     | _             | _            | _       | _             | _      | _         |               | _         |
| Internally generated funds                            | Ť           | 687     | 1,200         | _            | _       | 180           | 700    | (520)     | -74%          | 1,200     |
| Total Capital Funding                                 |             | 27,789  | 31,958        |              | 11      | 8,864         | 18,642 | (9,778)   | -52%          | 31,958    |