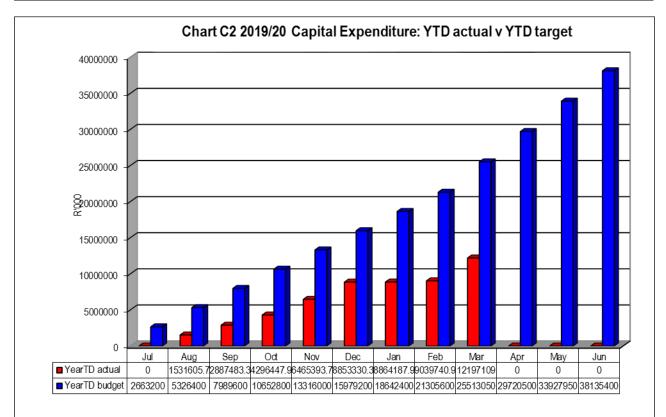

### **Capital expenditure**

Year-to-date expenditure on capital amounts to R12,197 million or 32% of a total adjusted budget of R38,135 million.

Refer to Table C5 for more detail on capital expenditure.

# 4.1.1 Table C1 s71 Monthly Budget Statement Summary

| WC053 Beaufor                                             | t West - Tab       | WC053 Beaufort West - Table C1 Monthly Budget Statement Summary - M09 March |                    |                   |                  |                  |                  |                 |                       |  |  |  |  |
|-----------------------------------------------------------|--------------------|-----------------------------------------------------------------------------|--------------------|-------------------|------------------|------------------|------------------|-----------------|-----------------------|--|--|--|--|
|                                                           | 2018/19            |                                                                             |                    |                   | Budget Year      | 2019/20          |                  |                 |                       |  |  |  |  |
| Description                                               | Audited<br>Outcome | Original<br>Budget                                                          | Adjusted<br>Budget | Monthly<br>actual | YearTD<br>actual | YearTD<br>budget | YTD<br>variance  | YTD<br>variance | Full Year<br>Forecast |  |  |  |  |
| R thousands                                               |                    |                                                                             |                    |                   |                  |                  |                  | %               |                       |  |  |  |  |
| Financial Performance                                     |                    |                                                                             |                    |                   |                  |                  |                  |                 |                       |  |  |  |  |
| Property rates                                            | 36,239             | 38,952                                                                      | 38,955             | 113               | 39,949           | 38,955           | 994              | 3%              | 38,955                |  |  |  |  |
| Service charges                                           | 99,321             | 129,512                                                                     | 126,953            | 9,571             | 97,987           | 95,215           | 2,772            | 3%              | 126,953               |  |  |  |  |
| Investment revenue                                        | 616                | 1,050                                                                       | 1,050              | -                 | 360              | 788              | (427)            | -54%            | 1,050                 |  |  |  |  |
| Transfers and subsidies                                   | 30,103             | 90,676                                                                      | 129,809            | 15,609            | 106,508          | 97,356           | 9,151            | 9%              | 129,809               |  |  |  |  |
| Other own revenue                                         | 59,512             | 61,390                                                                      | 71,551             | 1,164             | 9,631            | 53,663           | (44,033)         | -82%            | 71,551                |  |  |  |  |
| Total Revenue (excluding capital transfers and            | 225,791            | 321,580                                                                     | 368,318            | 26,457            | 254,435          | 285,978          | (31,543)         | -11%            | 368,318               |  |  |  |  |
| contributions)                                            |                    |                                                                             |                    |                   |                  |                  |                  |                 |                       |  |  |  |  |
| Employ ee costs                                           | 106,439            | 114,954                                                                     | 118,186            | 9,318             | 89,782           | 88,640           | 1,142            | 1%              | 118,186               |  |  |  |  |
| Remuneration of Councillors                               | 6,008              | 6,401                                                                       | 6,287              | 508               | 4,554            | 4,715            | (161)            | -3%             | 6,287                 |  |  |  |  |
| Depreciation & asset impairment                           | 19,526             | 20,431                                                                      | 20,431             | -                 | 13,617           | 15,323           | (1,706)          | -11%            | 20,431                |  |  |  |  |
| Finance charges                                           | 5,887              | 1,418                                                                       | 1,436              | 250               | 2,244            | 1,077            | 1,167            | 108%            | 1,436                 |  |  |  |  |
| Materials and bulk purchases                              | 69,829             | 86,031                                                                      | 81,431             | 7,649             | 57,993           | 61,074           | (3,081)          | -5%             | 81,431                |  |  |  |  |
| Transfers and subsidies                                   | 671                | 550                                                                         | 550                | 125               | 385              | 413              | (28)             | -7%             | 550                   |  |  |  |  |
| Other expenditure                                         | 94,367             | 111,611                                                                     | 149,374            | 8,278             | 109,496          | 112,031          | (2,534)          | -2%             | 149,374               |  |  |  |  |
| Total Expenditure                                         | 302,726            | 341,396                                                                     | 377,696            | 26,128            | 278,071          | 283,272          | (5,201)          | -2%             | 377,696               |  |  |  |  |
| Surplus/(Deficit)                                         | (76,935)           | (19,816)                                                                    | (9,377)            | 329               | (23,636)         | 2,706            | (26,342)         | -973%           | (9,377                |  |  |  |  |
| Transfers and subsidies - capital (monetary allocations)  |                    |                                                                             |                    |                   |                  |                  |                  |                 |                       |  |  |  |  |
| (National / Provincial and District)                      | 77,530             | 30,758                                                                      | 36,923             | 3,006             | 13,097           | 27,693           | (14,595)         | -53%            | 36,923                |  |  |  |  |
| Contributions & Contributed assets                        | -                  | _                                                                           |                    |                   |                  |                  | -                |                 | -                     |  |  |  |  |
| Surplus/(Deficit) after capital transfers & contributions | 595                | 10,942                                                                      | 27,546             | 3,334             | (10,539)         | 30,399           | (40,938)         | -135%           | 27,546                |  |  |  |  |
| Share of surplus/ (deficit) of associate                  | -                  | -                                                                           | -                  | -                 | -                | -                | -                |                 | -                     |  |  |  |  |
| Surplus/ (Deficit) for the year                           | 595                | 10,942                                                                      | 27,546             | 3,334             | (10,539)         | 30,399           | (40,938)         | -135%           | 27,546                |  |  |  |  |
| Capital expenditure & funds sources                       |                    |                                                                             |                    |                   |                  |                  |                  |                 |                       |  |  |  |  |
| Capital expenditure                                       | 29,004             | 31,958                                                                      | 38,135             | 3,157             | 12,197           | 28,602           | (16,404)         | -57%            | 38,135                |  |  |  |  |
| Capital transfers recognised                              | 26,700             | 30,758                                                                      | 36,923             | 3,006             | 11,813           | 27,693           | (15,880)         | -57%            | 36,923                |  |  |  |  |
|                                                           |                    |                                                                             |                    |                   |                  |                  |                  |                 |                       |  |  |  |  |
| Borrow ing                                                | 439                | _                                                                           | -                  | -                 | _                | _                | -                |                 | -                     |  |  |  |  |
| Internally generated funds                                | 1,865              | 1,200                                                                       | 1,212              | 152               | 385              | 909              | (524)            | -58%            | 1,212                 |  |  |  |  |
| Total sources of capital funds                            | 29,004             | 31,958                                                                      | 38,135             | 3,157             | 12,197           | 28,602           | (16,404)         | -57%            | 38,135                |  |  |  |  |
| Financial position                                        |                    |                                                                             |                    |                   |                  |                  |                  |                 |                       |  |  |  |  |
| Total current assets                                      | 59,517             | 83,637                                                                      | 76,231             |                   | 46,113           |                  |                  |                 | 76,231                |  |  |  |  |
| Total non current assets                                  | 539,648            | 546,075                                                                     | 545,825            |                   | 539,033          |                  |                  |                 | 545,825               |  |  |  |  |
| Total current liabilities                                 | 73,987             | 74,883                                                                      | 76,381             |                   | 65,855           |                  |                  |                 | 76,381                |  |  |  |  |
| Total non current liabilities                             | 62,196             | 74,883                                                                      | 55,146             |                   | 67,448           |                  |                  |                 | 55,146                |  |  |  |  |
| Community w ealth/Equity                                  | 462,983            | 476,152                                                                     | 490,529            |                   | 451,843          |                  |                  |                 | 490,529               |  |  |  |  |
|                                                           |                    |                                                                             |                    |                   |                  |                  |                  |                 |                       |  |  |  |  |
| Cash flows                                                |                    |                                                                             |                    |                   |                  |                  |                  |                 |                       |  |  |  |  |
| Net cash from (used) operating                            | 14,243             | 36,250                                                                      | 56,319             | 27,435            | 28,710           | 42,240           | 13,529           | 32%             | 56,319                |  |  |  |  |
| Net cash from (used) investing                            | (27,328)           | (31,958)                                                                    | (38,135)           | (3,157)           | (12,197)         | (28,602)         | (16,404)         | 57%             | (38,135               |  |  |  |  |
| Net cash from (used) financing                            | (4,280)            | (931)                                                                       | (4,122)            | -                 | (917)            | (3,091)          | (2,174)          | 70%             | (4,122                |  |  |  |  |
| Cash/cash equivalents at the month/year end               | (12,421)           | 4,777                                                                       | 1,641              | -                 | 3,175            | (1,874)          | (5,049)          | 269%            | 1,641                 |  |  |  |  |
| Debtors & creditors analysis                              | 0-30 Days          | 31-60 Days                                                                  | 61-90 Days         | 91-120 Days       | 121-150 Dys      | 151-180 Dys      | 181 Dys-<br>1 Yr | Over 1Yr        | Total                 |  |  |  |  |
| Debtors Age Analysis                                      |                    |                                                                             |                    |                   |                  |                  |                  |                 |                       |  |  |  |  |
| Total By Income Source                                    | 10,284             | 3,522                                                                       | 2,612              | 90,919            | _                | _                | _                | _               | 107,336               |  |  |  |  |
| Creditors Age Analysis                                    | 10,204             | 3,322                                                                       | 2,012              | 30,319            | -                | _                | -                | -               | 107,330               |  |  |  |  |
|                                                           |                    |                                                                             |                    |                   |                  |                  |                  |                 | 8,518                 |  |  |  |  |
| Total Creditors                                           | 8,518              | -                                                                           | -                  | -                 | - 1              | - 1              | -                | _               |                       |  |  |  |  |