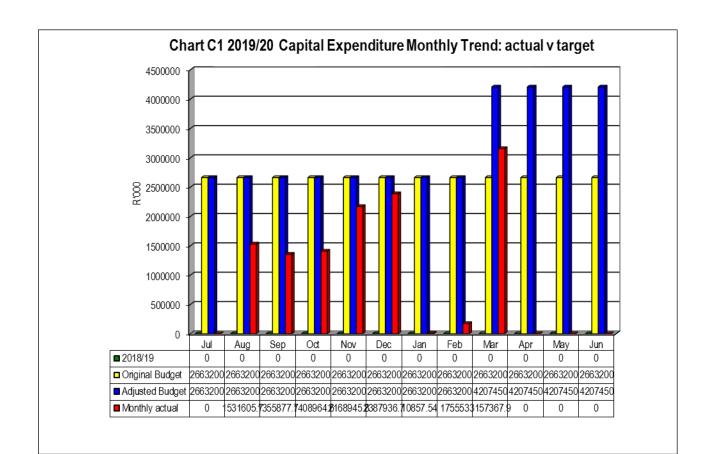

### **Capital expenditure**

Year-to-date expenditure on capital amounts to R12,197 million or 32% of a total adjusted budget of R38,135 million.

Refer to Table C5 for more detail on capital expenditure.

# 4.1.1 Table C1 s71 Monthly Budget Statement Summary

| WC053 Beaufor                                             | t West - Tab       | WC053 Beaufort West - Table C1 Monthly Budget Statement Summary - M09 March |                    |                   |                  |                  |                  |                 |                       |  |  |  |  |
|-----------------------------------------------------------|--------------------|-----------------------------------------------------------------------------|--------------------|-------------------|------------------|------------------|------------------|-----------------|-----------------------|--|--|--|--|
|                                                           | 2018/19            |                                                                             |                    |                   | Budget Year      | 2019/20          |                  |                 |                       |  |  |  |  |
| Description                                               | Audited<br>Outcome | Original<br>Budget                                                          | Adjusted<br>Budget | Monthly<br>actual | YearTD<br>actual | YearTD<br>budget | YTD<br>variance  | YTD<br>variance | Full Year<br>Forecast |  |  |  |  |
| R thousands                                               |                    |                                                                             |                    |                   |                  |                  |                  | %               |                       |  |  |  |  |
| Financial Performance                                     |                    |                                                                             |                    |                   |                  |                  |                  |                 |                       |  |  |  |  |
| Property rates                                            | 36,239             | 38,952                                                                      | 38,955             | 113               | 39,949           | 38,955           | 994              | 3%              | 38,955                |  |  |  |  |
| Service charges                                           | 99,321             | 129,512                                                                     | 126,953            | 9,571             | 97,987           | 95,215           | 2,772            | 3%              | 126,953               |  |  |  |  |
| Investment revenue                                        | 616                | 1,050                                                                       | 1,050              | -                 | 360              | 788              | (427)            | -54%            | 1,050                 |  |  |  |  |
| Transfers and subsidies                                   | 30,103             | 90,676                                                                      | 129,809            | 15,609            | 106,508          | 97,356           | 9,151            | 9%              | 129,809               |  |  |  |  |
| Other own revenue                                         | 59,512             | 61,390                                                                      | 71,551             | 1,164             | 9,631            | 53,663           | (44,033)         | -82%            | 71,551                |  |  |  |  |
| Total Revenue (excluding capital transfers and            | 225,791            | 321,580                                                                     | 368,318            | 26,457            | 254,435          | 285,978          | (31,543)         | -11%            | 368,318               |  |  |  |  |
| contributions)                                            |                    |                                                                             |                    |                   |                  |                  |                  |                 |                       |  |  |  |  |
| Employ ee costs                                           | 106,439            | 114,954                                                                     | 118,186            | 9,318             | 89,782           | 88,640           | 1,142            | 1%              | 118,186               |  |  |  |  |
| Remuneration of Councillors                               | 6,008              | 6,401                                                                       | 6,287              | 508               | 4,554            | 4,715            | (161)            | -3%             | 6,287                 |  |  |  |  |
| Depreciation & asset impairment                           | 19,526             | 20,431                                                                      | 20,431             | -                 | 13,617           | 15,323           | (1,706)          | -11%            | 20,431                |  |  |  |  |
| Finance charges                                           | 5,887              | 1,418                                                                       | 1,436              | 250               | 2,244            | 1,077            | 1,167            | 108%            | 1,436                 |  |  |  |  |
| Materials and bulk purchases                              | 69,829             | 86,031                                                                      | 81,431             | 7,649             | 57,993           | 61,074           | (3,081)          | -5%             | 81,431                |  |  |  |  |
| Transfers and subsidies                                   | 671                | 550                                                                         | 550                | 125               | 385              | 413              | (28)             | -7%             | 550                   |  |  |  |  |
| Other expenditure                                         | 94,367             | 111,611                                                                     | 149,374            | 8,278             | 109,496          | 112,031          | (2,534)          | -2%             | 149,374               |  |  |  |  |
| Total Expenditure                                         | 302,726            | 341,396                                                                     | 377,696            | 26,128            | 278,071          | 283,272          | (5,201)          | -2%             | 377,696               |  |  |  |  |
| Surplus/(Deficit)                                         | (76,935)           | (19,816)                                                                    | (9,377)            | 329               | (23,636)         | 2,706            | (26,342)         | -973%           | (9,377                |  |  |  |  |
| Transfers and subsidies - capital (monetary allocations)  |                    |                                                                             |                    |                   |                  |                  |                  |                 |                       |  |  |  |  |
| (National / Provincial and District)                      | 77,530             | 30,758                                                                      | 36,923             | 3,006             | 13,097           | 27,693           | (14,595)         | -53%            | 36,923                |  |  |  |  |
| Contributions & Contributed assets                        | -                  | _                                                                           |                    |                   |                  |                  | -                |                 | -                     |  |  |  |  |
| Surplus/(Deficit) after capital transfers & contributions | 595                | 10,942                                                                      | 27,546             | 3,334             | (10,539)         | 30,399           | (40,938)         | -135%           | 27,546                |  |  |  |  |
| Share of surplus/ (deficit) of associate                  | -                  | -                                                                           | -                  | -                 | -                | -                | -                |                 | -                     |  |  |  |  |
| Surplus/ (Deficit) for the year                           | 595                | 10,942                                                                      | 27,546             | 3,334             | (10,539)         | 30,399           | (40,938)         | -135%           | 27,546                |  |  |  |  |
| Capital expenditure & funds sources                       |                    |                                                                             |                    |                   |                  |                  |                  |                 |                       |  |  |  |  |
| Capital expenditure                                       | 29,004             | 31,958                                                                      | 38,135             | 3,157             | 12,197           | 28,602           | (16,404)         | -57%            | 38,135                |  |  |  |  |
| Capital transfers recognised                              | 26,700             | 30,758                                                                      | 36,923             | 3,006             | 11,813           | 27,693           | (15,880)         | -57%            | 36,923                |  |  |  |  |
|                                                           |                    |                                                                             |                    |                   |                  |                  |                  |                 |                       |  |  |  |  |
| Borrow ing                                                | 439                | _                                                                           | -                  | -                 | _                | _                | -                |                 | -                     |  |  |  |  |
| Internally generated funds                                | 1,865              | 1,200                                                                       | 1,212              | 152               | 385              | 909              | (524)            | -58%            | 1,212                 |  |  |  |  |
| Total sources of capital funds                            | 29,004             | 31,958                                                                      | 38,135             | 3,157             | 12,197           | 28,602           | (16,404)         | -57%            | 38,135                |  |  |  |  |
| Financial position                                        |                    |                                                                             |                    |                   |                  |                  |                  |                 |                       |  |  |  |  |
| Total current assets                                      | 59,517             | 83,637                                                                      | 76,231             |                   | 46,113           |                  |                  |                 | 76,231                |  |  |  |  |
| Total non current assets                                  | 539,648            | 546,075                                                                     | 545,825            |                   | 539,033          |                  |                  |                 | 545,825               |  |  |  |  |
| Total current liabilities                                 | 73,987             | 74,883                                                                      | 76,381             |                   | 65,855           |                  |                  |                 | 76,381                |  |  |  |  |
| Total non current liabilities                             | 62,196             | 74,883                                                                      | 55,146             |                   | 67,448           |                  |                  |                 | 55,146                |  |  |  |  |
| Community w ealth/Equity                                  | 462,983            | 476,152                                                                     | 490,529            |                   | 451,843          |                  |                  |                 | 490,529               |  |  |  |  |
|                                                           |                    |                                                                             |                    |                   |                  |                  |                  |                 |                       |  |  |  |  |
| Cash flows                                                |                    |                                                                             |                    |                   |                  |                  |                  |                 |                       |  |  |  |  |
| Net cash from (used) operating                            | 14,243             | 36,250                                                                      | 56,319             | 27,435            | 28,710           | 42,240           | 13,529           | 32%             | 56,319                |  |  |  |  |
| Net cash from (used) investing                            | (27,328)           | (31,958)                                                                    | (38,135)           | (3,157)           | (12,197)         | (28,602)         | (16,404)         | 57%             | (38,135               |  |  |  |  |
| Net cash from (used) financing                            | (4,280)            | (931)                                                                       | (4,122)            | -                 | (917)            | (3,091)          | (2,174)          | 70%             | (4,122                |  |  |  |  |
| Cash/cash equivalents at the month/year end               | (12,421)           | 4,777                                                                       | 1,641              | -                 | 3,175            | (1,874)          | (5,049)          | 269%            | 1,641                 |  |  |  |  |
| Debtors & creditors analysis                              | 0-30 Days          | 31-60 Days                                                                  | 61-90 Days         | 91-120 Days       | 121-150 Dys      | 151-180 Dys      | 181 Dys-<br>1 Yr | Over 1Yr        | Total                 |  |  |  |  |
| Debtors Age Analysis                                      |                    |                                                                             |                    |                   |                  |                  |                  |                 |                       |  |  |  |  |
| Total By Income Source                                    | 10,284             | 3,522                                                                       | 2,612              | 90,919            | _                | _                | _                | _               | 107,336               |  |  |  |  |
| Creditors Age Analysis                                    | 10,204             | 3,322                                                                       | 2,012              | 30,319            | -                | _                | -                | -               | 107,330               |  |  |  |  |
|                                                           |                    |                                                                             |                    |                   |                  |                  |                  |                 | 8,518                 |  |  |  |  |
| Total Creditors                                           | 8,518              | -                                                                           | -                  | -                 | - 1              | - 1              | -                | _               |                       |  |  |  |  |