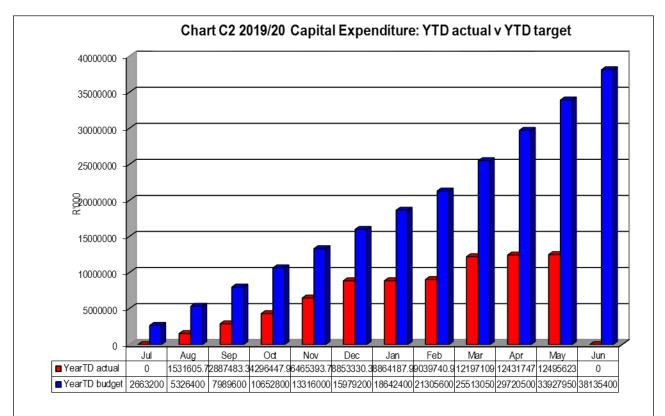

### **Capital expenditure**

Year-to-date expenditure on capital amounts to R12,496 million or 33% of a total adjusted budget of R38,135 million.

Refer to Table C5 for more detail on capital expenditure.

## 4.1.5 Table C5 Monthly Budget Statement - Capital Expenditure (municipal vote, standard classification and funding)

| ······································                |     | 2018/19            | ent - Capital Expenditure (municipal vote, functional classification and funding) - M11 May<br>Budget Year 2019/20 |                 |                   |                  |                 |                   |                 |                       |  |  |  |
|-------------------------------------------------------|-----|--------------------|--------------------------------------------------------------------------------------------------------------------|-----------------|-------------------|------------------|-----------------|-------------------|-----------------|-----------------------|--|--|--|
| Vote Description                                      | Ref |                    | <u>.</u>                                                                                                           | 1               |                   |                  |                 | VTD               | VTD             | E II V                |  |  |  |
| Vote Description                                      | Ret | Audited<br>Outcome | Original                                                                                                           | Adjusted Budget | Monthly<br>actual | YearTD<br>actual | YearTD          | YTD<br>variance   | YTD<br>variance | Full Year<br>Forecast |  |  |  |
| R thousands                                           | 1   | Outcome            | Budget                                                                                                             |                 | actual            | actual           | budget          | Variance          | %               | FUTECasi              |  |  |  |
|                                                       | 2   |                    |                                                                                                                    |                 |                   |                  |                 |                   |                 |                       |  |  |  |
| Multi-Year expenditure appropriation                  | 2   | -                  | -                                                                                                                  | _               | -                 | -                | -               | _                 |                 | -                     |  |  |  |
| Vote 1 - Municipal Manager                            | -   | _                  |                                                                                                                    |                 | -                 |                  |                 | _                 |                 |                       |  |  |  |
| Vote 2 - Director: Corporate Service                  | -   | _                  | 800                                                                                                                | -               |                   |                  | -               |                   |                 |                       |  |  |  |
| Vote 3 - Director: Financial Services                 |     | _                  | -                                                                                                                  | -               | -                 | -                | -               | -                 | 740/            | -                     |  |  |  |
| Vote 4 - Director: Engineering Services               | -   |                    | 7,761                                                                                                              | 6,915           |                   | 1,825            | 6,339           | (4,514)           | -71%            | 6,915                 |  |  |  |
| Vote 5 - Director: Community Services                 | -   | -                  | -                                                                                                                  | -               | -                 | -                | -               | -                 |                 | -                     |  |  |  |
| Vote 6 - Director: Electrical Services                |     | -                  | 2,800                                                                                                              | 12,743          | -                 | 6,691            | 11,681          | (4,990)           | -43%            | 12,743                |  |  |  |
|                                                       |     | -                  | -                                                                                                                  | -               | -                 | -                | -               | -                 |                 | -                     |  |  |  |
| Total Capital Multi-year expenditure                  | 4,7 | -                  | 11,361                                                                                                             | 19,659          | -                 | 8,516            | 18,020          | (9,504)           | -53%            | 19,659                |  |  |  |
| Single Year expenditure appropriation                 | 2   |                    |                                                                                                                    |                 |                   |                  |                 |                   |                 |                       |  |  |  |
| Vote 1 - Municipal Manager                            |     | 17                 | 50                                                                                                                 | 50              | -                 | -                | 46              | (46)              | -100%           | 50                    |  |  |  |
| Vote 2 - Director: Corporate Service                  |     | 389                | 385                                                                                                                | 350             | -                 | 84               | 321             | (237)             | -74%            | 350                   |  |  |  |
| Vote 3 - Director: Financial Services                 |     | 59                 | 200                                                                                                                | 200             | -                 | 4                | 183             | (179)             | -98%            | 200                   |  |  |  |
| Vote 4 - Director: Engineering Services               |     | 14,795             | 6,429                                                                                                              | 14,287          | 60                | 1,898            | 13,096          | (11,198)          | -86%            | 14,287                |  |  |  |
| Vote 5 - Director: Community Services                 |     | 1,215              | 733                                                                                                                | 733             | _                 | -                | 672             | (672)             | -100%           | 733                   |  |  |  |
| Vote 6 - Director: Electrical Services                | 1   | 12,529             | 12,800                                                                                                             | 2,857           | 4                 | 1,993            | 2,619           | (626)             | -24%            | 2,857                 |  |  |  |
|                                                       |     | -                  | -                                                                                                                  | -               | _                 | -                |                 | (020)             | 2170            |                       |  |  |  |
| Total Capital single-year expenditure                 | 4   | 29,004             | 20,597                                                                                                             | 18,477          | 64                | 3,979            | 16,937          | (12,958)          | -77%            | 18,477                |  |  |  |
|                                                       | +   | 29,004             | 31,958                                                                                                             | 38,135          | 64                | 12,496           | 34,957          | (12,350)          | -64%            | 38,135                |  |  |  |
| Total Capital Expenditure                             |     | 29,004             | 31,930                                                                                                             | 36,135          | 04                | 12,490           | 34,937          | (22,402)          | -04 %           | 30,133                |  |  |  |
| Capital Expenditure - Functional Classification       |     |                    |                                                                                                                    |                 |                   |                  |                 |                   |                 |                       |  |  |  |
|                                                       |     | 4 505              | C25                                                                                                                | 600             | _                 | 88               | 550             | (460)             | -84%            | c00                   |  |  |  |
| Governance and administration                         |     | 1,585              | 635                                                                                                                |                 | -                 |                  | 550             | (462)             |                 | 600                   |  |  |  |
| Executive and council                                 | -   | 17                 | 50                                                                                                                 | 50              | -                 | -                | 46              | (46)              | -100%           | 50                    |  |  |  |
| Finance and administration                            |     | 1,569              | 585                                                                                                                | 550             | -                 | 88               | 504             | (416)             | -83%            | 550                   |  |  |  |
| Internal audit                                        | -   | -                  | -                                                                                                                  | -               | -                 | -                | -               | -                 |                 | -                     |  |  |  |
| Community and public safety                           |     | 1,872              | 5,982                                                                                                              | 5,194           | 14                | 1,757            | 4,761           | (3,005)           | -63%            | 5,194                 |  |  |  |
| Community and social services                         |     | 65                 | 1,940                                                                                                              | 1,140           | -                 | 551              | 1,045           | (495)             | -47%            | 1,140                 |  |  |  |
| Sport and recreation                                  |     | 1,807              | 4,042                                                                                                              | 4,054           | 14                | 1,206            | 3,716           | (2,510)           | -68%            | 4,054                 |  |  |  |
| Public safety                                         |     | 1                  | -                                                                                                                  | -               | -                 | -                | -               | -                 |                 | -                     |  |  |  |
| Housing                                               |     | -                  | -                                                                                                                  | -               | -                 | -                | -               | -                 |                 | -                     |  |  |  |
| Health                                                |     | -                  | -                                                                                                                  | -               | -                 | -                | -               | -                 |                 | -                     |  |  |  |
| Economic and environmental services                   |     | 8,868              | 5,987                                                                                                              | 5,987           | 46                | 743              | 5,488           | (4,745)           | -86%            | 5,987                 |  |  |  |
| Planning and dev elopment                             |     | 29                 | 200                                                                                                                | 200             | -                 | 147              | 183             | (36)              | -20%            | 200                   |  |  |  |
| Road transport                                        |     | 8,840              | 5,787                                                                                                              | 5,787           | 46                | 596              | 5,305           | (4,709)           | -89%            | 5,787                 |  |  |  |
| Env ironmental protection                             |     | -                  | -                                                                                                                  | -               | -                 | -                | -               | -                 |                 | -                     |  |  |  |
| Trading services                                      |     | 16,678             | 19,355                                                                                                             | 26,355          | 4                 | 9,908            | 24,158          | (14,251)          | -59%            | 26,355                |  |  |  |
| Energy sources                                        |     | 12,529             | 15,600                                                                                                             | 15,600          | 4                 | 8,684            | 14,300          | (5,616)           | -39%            | 15,600                |  |  |  |
| Water management                                      |     | 4,149              | 2,482                                                                                                              | 9,482           | _                 | 1,224            | 8,692           | (7,468)           | -86%            | 9,482                 |  |  |  |
| Waste water management                                | 1   | _                  | 740                                                                                                                | 740             | _                 | _                | 678             | (678)             | -100%           | 740                   |  |  |  |
| Waste management                                      | 1   | _                  | 533                                                                                                                | 533             | _                 | _                | 488             | (488)             | -100%           | 533                   |  |  |  |
| Other                                                 | 1   |                    |                                                                                                                    |                 |                   | _                | .50             | (                 |                 | -                     |  |  |  |
| Total Capital Expenditure - Functional Classification | 3   | 29,004             | 31,958                                                                                                             | 38,135          | 64                | 12,496           | 34,957          | (22,462)          | -64%            | 38,135                |  |  |  |
|                                                       |     | 23,004             | 51,530                                                                                                             | 50,135          |                   | 12,430           | 54,337          | (22,402)          | -0-1/0          | 50,135                |  |  |  |
| Funded by:                                            |     |                    |                                                                                                                    |                 |                   |                  |                 |                   |                 |                       |  |  |  |
| National Government                                   |     | 24,950             | 28,673                                                                                                             | 28,673          | 60                | 11,074           | 26,284          | (15,210)          | -58%            | 28,673                |  |  |  |
| Provincial Government                                 |     | 1,714              | 2,085                                                                                                              | 8,250           | -                 | 1,023            | 7,563           | (6,539)           | -86%            | 8,250                 |  |  |  |
| District Municipality                                 |     | _                  | _                                                                                                                  | -               | _                 | _                | _               | -                 |                 | _                     |  |  |  |
| Other transfers and grants                            |     | 36                 | _                                                                                                                  | _               | _                 | _                | _               | -                 |                 | _                     |  |  |  |
| Transfers recognised - capital                        |     | 26,700             | 30,758                                                                                                             | 36,923          | 60                | 12,097           | 33,846          | (21,750)          | -64%            | 36,923                |  |  |  |
|                                                       |     | 10,.00             | 50,100                                                                                                             |                 |                   | .2,001           | 50,010          | (_ /,. 00)        |                 | =                     |  |  |  |
| Borrowing                                             | 6   | 439                |                                                                                                                    | _               | _                 | _                | _               | _                 |                 |                       |  |  |  |
| Internally generated funds                            |     |                    | 1 200                                                                                                              |                 | -                 | - 399            | 1 1 1 1         | 1                 | -64%            | 1 040                 |  |  |  |
| Total Capital Funding                                 |     | 1,865<br>29,004    | 1,200<br>31,958                                                                                                    | 1,212<br>38,135 | 64                | 12,496           | 1,111<br>34,957 | (712)<br>(22,462) | -64%            | 1,212<br>38,135       |  |  |  |