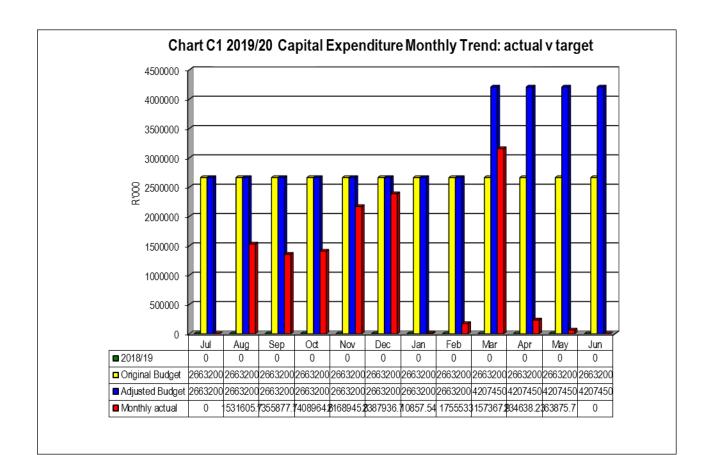

### **Capital expenditure**

Year-to-date expenditure on capital amounts to R12,496 million or 33% of a total adjusted budget of R38,135 million.

Refer to Table C5 for more detail on capital expenditure.

## 4.1.5 Table C5 Monthly Budget Statement - Capital Expenditure (municipal vote, standard classification and funding)

| ······································                |     | 2018/19            | ent - Capital Expenditure (municipal vote, functional classification and funding) - M11 May<br>Budget Year 2019/20 |                 |                   |                  |                 |                   |                 |                       |  |  |  |
|-------------------------------------------------------|-----|--------------------|--------------------------------------------------------------------------------------------------------------------|-----------------|-------------------|------------------|-----------------|-------------------|-----------------|-----------------------|--|--|--|
| Vote Description                                      | Ref |                    | <u>.</u>                                                                                                           | 1               |                   |                  |                 | VTD               | VTD             | E II V                |  |  |  |
| Vote Description                                      | Ret | Audited<br>Outcome | Original                                                                                                           | Adjusted Budget | Monthly<br>actual | YearTD<br>actual | YearTD          | YTD<br>variance   | YTD<br>variance | Full Year<br>Forecast |  |  |  |
| R thousands                                           | 1   | Outcome            | Budget                                                                                                             |                 | actual            | actual           | budget          | Variance          | %               | FUTECasi              |  |  |  |
|                                                       | 2   |                    |                                                                                                                    |                 |                   |                  |                 |                   |                 |                       |  |  |  |
| Multi-Year expenditure appropriation                  | 2   | -                  | -                                                                                                                  | _               | -                 | -                | -               | _                 |                 | -                     |  |  |  |
| Vote 1 - Municipal Manager                            | -   | _                  |                                                                                                                    |                 | -                 |                  |                 | _                 |                 |                       |  |  |  |
| Vote 2 - Director: Corporate Service                  | -   | _                  | 800                                                                                                                | -               |                   |                  | -               |                   |                 |                       |  |  |  |
| Vote 3 - Director: Financial Services                 |     | _                  | -                                                                                                                  | -               | -                 | -                | -               | -                 | 740/            | -                     |  |  |  |
| Vote 4 - Director: Engineering Services               | -   |                    | 7,761                                                                                                              | 6,915           |                   | 1,825            | 6,339           | (4,514)           | -71%            | 6,915                 |  |  |  |
| Vote 5 - Director: Community Services                 | -   | -                  | -                                                                                                                  | -               | -                 | -                | -               | -                 |                 | -                     |  |  |  |
| Vote 6 - Director: Electrical Services                |     | -                  | 2,800                                                                                                              | 12,743          | -                 | 6,691            | 11,681          | (4,990)           | -43%            | 12,743                |  |  |  |
|                                                       |     | -                  | -                                                                                                                  | -               | -                 | -                | -               | -                 |                 | -                     |  |  |  |
| Total Capital Multi-year expenditure                  | 4,7 | -                  | 11,361                                                                                                             | 19,659          | -                 | 8,516            | 18,020          | (9,504)           | -53%            | 19,659                |  |  |  |
| Single Year expenditure appropriation                 | 2   |                    |                                                                                                                    |                 |                   |                  |                 |                   |                 |                       |  |  |  |
| Vote 1 - Municipal Manager                            |     | 17                 | 50                                                                                                                 | 50              | -                 | -                | 46              | (46)              | -100%           | 50                    |  |  |  |
| Vote 2 - Director: Corporate Service                  |     | 389                | 385                                                                                                                | 350             | -                 | 84               | 321             | (237)             | -74%            | 350                   |  |  |  |
| Vote 3 - Director: Financial Services                 |     | 59                 | 200                                                                                                                | 200             | -                 | 4                | 183             | (179)             | -98%            | 200                   |  |  |  |
| Vote 4 - Director: Engineering Services               |     | 14,795             | 6,429                                                                                                              | 14,287          | 60                | 1,898            | 13,096          | (11,198)          | -86%            | 14,287                |  |  |  |
| Vote 5 - Director: Community Services                 |     | 1,215              | 733                                                                                                                | 733             | _                 | -                | 672             | (672)             | -100%           | 733                   |  |  |  |
| Vote 6 - Director: Electrical Services                | 1   | 12,529             | 12,800                                                                                                             | 2,857           | 4                 | 1,993            | 2,619           | (626)             | -24%            | 2,857                 |  |  |  |
|                                                       |     | -                  | -                                                                                                                  | -               | _                 | -                |                 | (020)             | 2170            |                       |  |  |  |
| Total Capital single-year expenditure                 | 4   | 29,004             | 20,597                                                                                                             | 18,477          | 64                | 3,979            | 16,937          | (12,958)          | -77%            | 18,477                |  |  |  |
|                                                       | +   | 29,004             | 31,958                                                                                                             | 38,135          | 64                | 12,496           | 34,957          | (12,350)          | -64%            | 38,135                |  |  |  |
| Total Capital Expenditure                             |     | 29,004             | 31,930                                                                                                             | 36,135          | 04                | 12,490           | 34,937          | (22,402)          | -04 %           | 30,133                |  |  |  |
| Capital Expenditure - Functional Classification       |     |                    |                                                                                                                    |                 |                   |                  |                 |                   |                 |                       |  |  |  |
|                                                       |     | 4 505              | C25                                                                                                                | 600             | _                 | 88               | 550             | (460)             | -84%            | c00                   |  |  |  |
| Governance and administration                         |     | 1,585              | 635                                                                                                                |                 | -                 |                  | 550             | (462)             |                 | 600                   |  |  |  |
| Executive and council                                 | -   | 17                 | 50                                                                                                                 | 50              | -                 | -                | 46              | (46)              | -100%           | 50                    |  |  |  |
| Finance and administration                            |     | 1,569              | 585                                                                                                                | 550             | -                 | 88               | 504             | (416)             | -83%            | 550                   |  |  |  |
| Internal audit                                        | -   | -                  | -                                                                                                                  | -               | -                 | -                | -               | -                 |                 | -                     |  |  |  |
| Community and public safety                           |     | 1,872              | 5,982                                                                                                              | 5,194           | 14                | 1,757            | 4,761           | (3,005)           | -63%            | 5,194                 |  |  |  |
| Community and social services                         |     | 65                 | 1,940                                                                                                              | 1,140           | -                 | 551              | 1,045           | (495)             | -47%            | 1,140                 |  |  |  |
| Sport and recreation                                  |     | 1,807              | 4,042                                                                                                              | 4,054           | 14                | 1,206            | 3,716           | (2,510)           | -68%            | 4,054                 |  |  |  |
| Public safety                                         |     | 1                  | -                                                                                                                  | -               | -                 | -                | -               | -                 |                 | -                     |  |  |  |
| Housing                                               |     | -                  | -                                                                                                                  | -               | -                 | -                | -               | -                 |                 | -                     |  |  |  |
| Health                                                |     | -                  | -                                                                                                                  | -               | -                 | -                | -               | -                 |                 | -                     |  |  |  |
| Economic and environmental services                   |     | 8,868              | 5,987                                                                                                              | 5,987           | 46                | 743              | 5,488           | (4,745)           | -86%            | 5,987                 |  |  |  |
| Planning and dev elopment                             |     | 29                 | 200                                                                                                                | 200             | -                 | 147              | 183             | (36)              | -20%            | 200                   |  |  |  |
| Road transport                                        |     | 8,840              | 5,787                                                                                                              | 5,787           | 46                | 596              | 5,305           | (4,709)           | -89%            | 5,787                 |  |  |  |
| Env ironmental protection                             |     | -                  | -                                                                                                                  | -               | -                 | -                | -               | -                 |                 | -                     |  |  |  |
| Trading services                                      |     | 16,678             | 19,355                                                                                                             | 26,355          | 4                 | 9,908            | 24,158          | (14,251)          | -59%            | 26,355                |  |  |  |
| Energy sources                                        |     | 12,529             | 15,600                                                                                                             | 15,600          | 4                 | 8,684            | 14,300          | (5,616)           | -39%            | 15,600                |  |  |  |
| Water management                                      |     | 4,149              | 2,482                                                                                                              | 9,482           | _                 | 1,224            | 8,692           | (7,468)           | -86%            | 9,482                 |  |  |  |
| Waste water management                                | 1   | _                  | 740                                                                                                                | 740             | _                 | _                | 678             | (678)             | -100%           | 740                   |  |  |  |
| Waste management                                      | 1   | _                  | 533                                                                                                                | 533             | _                 | _                | 488             | (488)             | -100%           | 533                   |  |  |  |
| Other                                                 | 1   |                    |                                                                                                                    |                 |                   | _                | .50             | (                 |                 | -                     |  |  |  |
| Total Capital Expenditure - Functional Classification | 3   | 29,004             | 31,958                                                                                                             | 38,135          | 64                | 12,496           | 34,957          | (22,462)          | -64%            | 38,135                |  |  |  |
|                                                       |     | 23,004             | 51,530                                                                                                             | 50,135          |                   | 12,430           | 54,337          | (22,402)          | -0-1/0          | 50,135                |  |  |  |
| Funded by:                                            |     |                    |                                                                                                                    |                 |                   |                  |                 |                   |                 |                       |  |  |  |
| National Government                                   |     | 24,950             | 28,673                                                                                                             | 28,673          | 60                | 11,074           | 26,284          | (15,210)          | -58%            | 28,673                |  |  |  |
| Provincial Government                                 |     | 1,714              | 2,085                                                                                                              | 8,250           | -                 | 1,023            | 7,563           | (6,539)           | -86%            | 8,250                 |  |  |  |
| District Municipality                                 |     | _                  | _                                                                                                                  | -               | _                 | _                | _               | -                 |                 | _                     |  |  |  |
| Other transfers and grants                            |     | 36                 | _                                                                                                                  | _               | _                 | _                | _               | -                 |                 | _                     |  |  |  |
| Transfers recognised - capital                        |     | 26,700             | 30,758                                                                                                             | 36,923          | 60                | 12,097           | 33,846          | (21,750)          | -64%            | 36,923                |  |  |  |
|                                                       |     | 10,.00             | 50,100                                                                                                             |                 |                   | .2,001           | 50,010          | (_ /,. 00)        |                 | =                     |  |  |  |
| Borrowing                                             | 6   | 439                |                                                                                                                    | _               | _                 | _                | _               | _                 |                 |                       |  |  |  |
| Internally generated funds                            |     |                    | 1 200                                                                                                              |                 | -                 | - 399            | 1 1 1 1         | 1                 | -64%            | 1 040                 |  |  |  |
| Total Capital Funding                                 |     | 1,865<br>29,004    | 1,200<br>31,958                                                                                                    | 1,212<br>38,135 | 64                | 12,496           | 1,111<br>34,957 | (712)<br>(22,462) | -64%            | 1,212<br>38,135       |  |  |  |