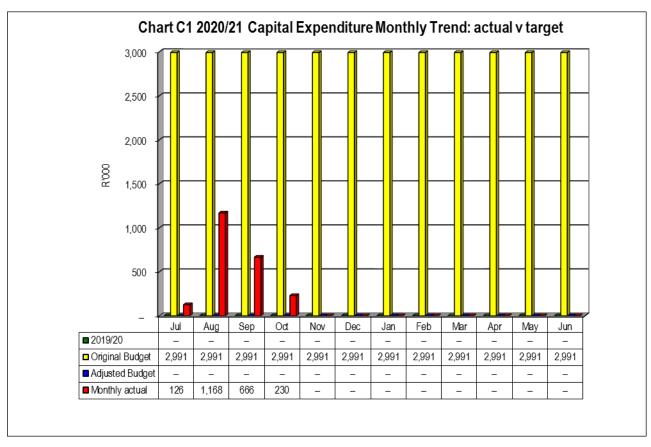

#### **Capital expenditure**

Year-to-date expenditure on capital amounts to R2,190 million or 6% of the total budget of R35.897 million.

Refer to Table C5 for more detail on capital expenditure.