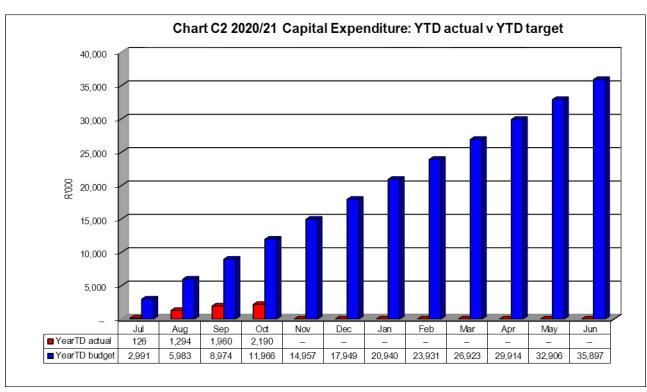

#### **Capital expenditure**

Year-to-date expenditure on capital amounts to R2,190 million or 6% of the total budget of R35.897 million.

Refer to Table C5 for more detail on capital expenditure.