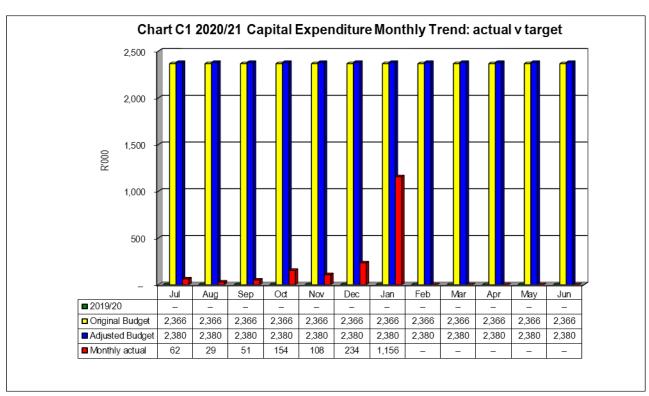

### **Capital expenditure**

Year-to-date expenditure on capital amounts to R1,793 million or 6.28% of the total budget of R28.559 million.

Refer to Table C5 for more detail on capital expenditure.

# 4.1.5 Table C5 Monthly Budget Statement - Capital Expenditure (municipal vote, standard classification and funding)

| WC053 Beaufort West - Table C5 Monthly Bu                 | dget |                    | Capital Exp        | enditure (mu       | nicipal vote,     |                  |                  | n and fundin | g) - M07 Janı | uary                  |
|-----------------------------------------------------------|------|--------------------|--------------------|--------------------|-------------------|------------------|------------------|--------------|---------------|-----------------------|
| Vote Description                                          | Ref  | 2019/20            | Orininal           | Adjusted           | Mandhia           | Budget Yea       |                  | I            |               | FII Vaaa              |
| vote Description                                          | IXEI | Audited<br>Outcome | Original<br>Budget | Adjusted<br>Budget | Monthly<br>actual | YearTD<br>actual | YearTD<br>budget | YTD variance | YTD variance  | Full Year<br>Forecast |
| R thousands                                               | 1    |                    | _                  | _                  |                   |                  |                  |              | %             |                       |
| Multi-Year expenditure appropriation                      | 2    |                    |                    |                    |                   |                  |                  |              |               |                       |
| Vote 1 - MUNICIPAL MANAGER                                |      | _                  | -                  | -                  | -                 | -                | -                | -            |               | -                     |
| Vote 2 - DIRECTORATE: INFRASTRUCTURE SERVICES             |      | _                  | 6,104              | -                  | -                 | 297              | 1,366            | (1,069)      | -78%          | 2,342                 |
| Vote 3 - DIRECTORATE: ELECTRO-TECHNICAL SERVICES          |      | _                  | 4,520              | -                  | -                 | 50               | -                | 50           | #DIV/0!       | _                     |
| Vote 4 - DIRECTORATE: CORPORATE SERVICES                  |      | _                  | 650                | -                  | 89                | 155              | 379              | (224)        | -59%          | 650                   |
| Vote 5 - DIRECTORATE: FINANCIAL SERVICES                  |      | _                  | -                  | -                  | -                 | -                | -                | -            |               | -                     |
| Vote 6 - DIRECTORATE: COMMUNITY SERVICES                  |      | _                  | _                  | -                  | -                 | -                | -                | _            |               | _                     |
| Vote 7 - COMMUNITY & SOCIAL SERVICES                      |      | _                  | -                  | -                  | -                 | -                | -                | -            |               | -                     |
| Total Capital Multi-year expenditure                      | 4,7  | _                  | 11,274             | -                  | 89                | 502              | 1,745            | (1,243)      | -71%          | 2,992                 |
| Single Year expenditure appropriation                     | 2    |                    |                    |                    |                   |                  |                  |              |               |                       |
| Vote 1 - MUNICIPAL MANAGER                                |      | _                  | _                  | -                  | -                 | -                | _                | _            |               | _                     |
| Vote 2 - DIRECTORATE: INFRASTRUCTURE SERVICES             |      | _                  | 1,200              | -                  | 878               | 1,054            | 1,703            | (650)        | -38%          | 2,920                 |
| Vote 3 - DIRECTORATE: ELECTRO-TECHNICAL SERVICES          |      | _                  | 2,800              | -                  | _                 | -                | _                | · -          |               | _                     |
| Vote 4 - DIRECTORATE: CORPORATE SERVICES                  |      | _                  | 322                | -                  | 189               | 238              | 188              | 50           | 27%           | 322                   |
| Vote 5 - DIRECTORATE: FINANCIAL SERVICES                  |      | _                  | _                  | -                  | -                 | -                | _                | _            |               | _                     |
| Vote 6 - DIRECTORATE: COMMUNITY SERVICES                  |      | _                  | 12,800             | -                  | -                 | -                | _                | _            |               | 0                     |
| Vote 7 - COMMUNITY & SOCIAL SERVICES                      |      | _                  | _                  | -                  | _                 | _                | _                | _            |               | _                     |
| Total Capital single-year expenditure                     | 4    | _                  | 17,122             | -                  | 1,066             | 1,292            | 1,891            | (599)        | -32%          | 3,242                 |
| Total Capital Expenditure                                 | T    | _                  | 28,396             | -                  | 1,156             | 1,793            | 3,636            | (1,843)      | -51%          | 6,234                 |
|                                                           |      |                    |                    |                    |                   |                  |                  | 1            |               |                       |
| Capital Expenditure - Functional Classification           |      |                    |                    |                    |                   |                  |                  |              |               |                       |
| Governance and administration                             |      | _                  | 8,972              | -                  | 278               | 393              | 1,734            | (1,341)      | -77%          | 2,972                 |
| Executive and council                                     |      | _                  | 120                | -                  | -                 | -                | 70               | (70)         | -100%         | 120                   |
| Finance and administration                                |      | _                  | 8,852              | _                  | 278               | 393              | 1,664            | (1,271)      | -76%          | 2,852                 |
| Internal audit                                            |      | _                  | _                  | _                  | _                 | _                | _                |              |               | _                     |
| Community and public safety                               |      | _                  | 2,341              | -                  | _                 | 297              | 1,819            | (1,522)      | -84%          | 3,118                 |
| Community and social services                             |      | _                  | 2,341              | _                  | _                 | 297              | 1,366            | (1,069)      | -78%          | 2,342                 |
| Sport and recreation                                      |      | _                  | _                  | _                  | _                 | _                | 453              | (453)        | -100%         | 777                   |
| Public safety                                             |      | _                  | _                  | _                  | _                 | _                | _                |              |               | _                     |
| Housing                                                   |      | _                  | _                  | _                  | _                 | _                | _                | _            |               | _                     |
| Health                                                    |      | _                  | _                  | _                  | _                 | _                | _                | _            |               | _                     |
| Economic and environmental services                       |      | _                  | _                  | -                  | _                 | -                | 1,668            | (1,668)      | -100%         | 2,860                 |
| Planning and development                                  |      | _                  | _                  | _                  | _                 | -                | _                | -            |               | -                     |
| Road transport                                            |      | _                  | _                  | _                  | _                 | _                | 1,668            | (1,668)      | -100%         | 2,860                 |
| Environmental protection                                  |      | _                  | _                  | _                  | _                 | _                | _                | _            |               | -                     |
| Trading services                                          |      | _                  | 17,083             | 0                  | 878               | 1,104            | 11,438           | (10,335)     | -90%          | 19,608                |
| Energy sources                                            |      | _                  | 7,320              | _                  | _                 | 50               | 3,578            | (3,528)      | -99%          | 6,134                 |
| Water management                                          |      | _                  | 4,963              | _                  | 878               | 1,054            | 7,656            | (6,602)      | -86%          | 13,124                |
| Waste water management                                    |      | _                  | -                  | _                  | _                 | -                | 204              | (204)        | -100%         | 350                   |
| Waste management                                          |      | _                  | 4,800              | 0                  | _                 | -                | _                | -            |               | 0                     |
| Other                                                     |      | _                  | _                  | -                  | -                 | -                | _                | _            |               | _                     |
| Total Capital Expenditure - Functional Classification     | 3    | -                  | 28,396             | 0                  | 1,156             | 1,793            | 16,659           | (14,866)     | -89%          | 28,559                |
| Funded by:                                                |      |                    |                    |                    |                   |                  |                  |              |               |                       |
| National Government                                       |      | _                  | 26,824             | -                  | -                 | 347              | 10,748           | (10,401)     | -97%          | 18,425                |
| Provincial Government                                     |      | _                  | 600                | -                  | 878               | 1,054            | 3,207            | (2,153)      | -67%          | 5,498                 |
| District Municipality                                     |      | _                  | -                  | _                  | _                 | -                | _                | (=,100)      |               | _                     |
| Transfers and subsidies - capital (monetary allocations)  |      |                    |                    |                    |                   |                  |                  |              |               |                       |
| (National / Provincial Departmental Agencies, Households, |      |                    |                    |                    |                   |                  |                  |              |               |                       |
| Non-profit Institutions, Private Enterprises, Public      |      |                    |                    |                    |                   |                  |                  |              |               |                       |
| Corporatons, Higher Educational Institutions)             |      | _                  | -                  | -                  | -                 | -                | _                | -            |               | _                     |
| Transfers recognised - capital                            |      | _                  | 27,424             | _                  | 878               | 1,401            | 13,955           | (12,554)     | -90%          | 23,923                |
| Borrowing                                                 | 6    | _                  | _                  | _                  | _                 | -                | _                | _            |               | _                     |
| Internally generated funds                                |      | _                  | 972                | -                  | 278               | 393              | 2,705            | (2,312)      | -85%          | 4,636                 |
| Total Capital Funding                                     |      | -                  | 28,396             | -                  | 1,156             | 1,793            | 16,659           | (14,866)     | -89%          | 28,559                |