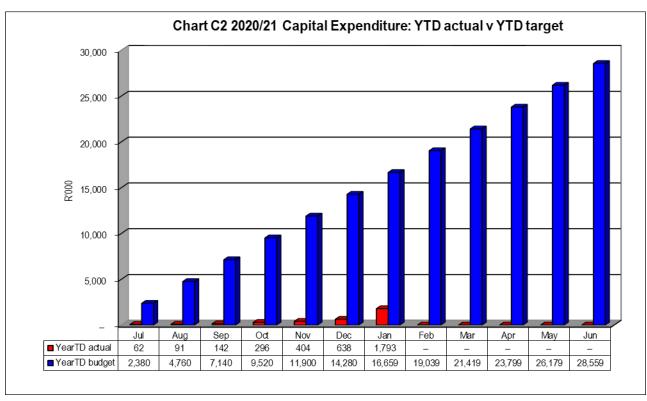

### **Capital expenditure**

Year-to-date expenditure on capital amounts to R1,793 million or 6.28% of the total budget of R28.559 million.

Refer to Table C5 for more detail on capital expenditure.

# 4.1.5 Table C5 Monthly Budget Statement - Capital Expenditure (municipal vote, standard classification and funding)

| WC053 Beaufort West - Table C5 Monthly Bu                 | dget |                    | Capital Exp        | enditure (mu       | nicipal vote,     |                  |                  | n and fundin | g) - M07 Janı | uary                  |
|-----------------------------------------------------------|------|--------------------|--------------------|--------------------|-------------------|------------------|------------------|--------------|---------------|-----------------------|
| Vote Description                                          | Ref  | 2019/20            | Orininal           | Adjusted           | Mandhia           | Budget Yea       |                  | I            |               | FII Vaaa              |
| vote Description                                          | IXEI | Audited<br>Outcome | Original<br>Budget | Adjusted<br>Budget | Monthly<br>actual | YearTD<br>actual | YearTD<br>budget | YTD variance | YTD variance  | Full Year<br>Forecast |
| R thousands                                               | 1    |                    | _                  | _                  |                   |                  |                  |              | %             |                       |
| Multi-Year expenditure appropriation                      | 2    |                    |                    |                    |                   |                  |                  |              |               |                       |
| Vote 1 - MUNICIPAL MANAGER                                |      | _                  | -                  | -                  | -                 | -                | -                | -            |               | -                     |
| Vote 2 - DIRECTORATE: INFRASTRUCTURE SERVICES             |      | _                  | 6,104              | -                  | -                 | 297              | 1,366            | (1,069)      | -78%          | 2,342                 |
| Vote 3 - DIRECTORATE: ELECTRO-TECHNICAL SERVICES          |      | _                  | 4,520              | -                  | -                 | 50               | -                | 50           | #DIV/0!       | _                     |
| Vote 4 - DIRECTORATE: CORPORATE SERVICES                  |      | _                  | 650                | -                  | 89                | 155              | 379              | (224)        | -59%          | 650                   |
| Vote 5 - DIRECTORATE: FINANCIAL SERVICES                  |      | _                  | -                  | -                  | -                 | -                | -                | -            |               | -                     |
| Vote 6 - DIRECTORATE: COMMUNITY SERVICES                  |      | _                  | _                  | -                  | -                 | -                | -                | _            |               | _                     |
| Vote 7 - COMMUNITY & SOCIAL SERVICES                      |      | _                  | -                  | -                  | -                 | -                | -                | -            |               | -                     |
| Total Capital Multi-year expenditure                      | 4,7  | _                  | 11,274             | -                  | 89                | 502              | 1,745            | (1,243)      | -71%          | 2,992                 |
| Single Year expenditure appropriation                     | 2    |                    |                    |                    |                   |                  |                  |              |               |                       |
| Vote 1 - MUNICIPAL MANAGER                                |      | _                  | _                  | -                  | -                 | -                | _                | _            |               | _                     |
| Vote 2 - DIRECTORATE: INFRASTRUCTURE SERVICES             |      | _                  | 1,200              | -                  | 878               | 1,054            | 1,703            | (650)        | -38%          | 2,920                 |
| Vote 3 - DIRECTORATE: ELECTRO-TECHNICAL SERVICES          |      | _                  | 2,800              | -                  | _                 | -                | _                | · -          |               | _                     |
| Vote 4 - DIRECTORATE: CORPORATE SERVICES                  |      | _                  | 322                | -                  | 189               | 238              | 188              | 50           | 27%           | 322                   |
| Vote 5 - DIRECTORATE: FINANCIAL SERVICES                  |      | _                  | _                  | -                  | -                 | -                | _                | _            |               | _                     |
| Vote 6 - DIRECTORATE: COMMUNITY SERVICES                  |      | _                  | 12,800             | -                  | -                 | -                | _                | _            |               | 0                     |
| Vote 7 - COMMUNITY & SOCIAL SERVICES                      |      | _                  | _                  | -                  | _                 | _                | _                | _            |               | _                     |
| Total Capital single-year expenditure                     | 4    | _                  | 17,122             | -                  | 1,066             | 1,292            | 1,891            | (599)        | -32%          | 3,242                 |
| Total Capital Expenditure                                 | T    | _                  | 28,396             | -                  | 1,156             | 1,793            | 3,636            | (1,843)      | -51%          | 6,234                 |
|                                                           |      |                    |                    |                    |                   |                  |                  | 1            |               |                       |
| Capital Expenditure - Functional Classification           |      |                    |                    |                    |                   |                  |                  |              |               |                       |
| Governance and administration                             |      | _                  | 8,972              | -                  | 278               | 393              | 1,734            | (1,341)      | -77%          | 2,972                 |
| Executive and council                                     |      | _                  | 120                | -                  | -                 | -                | 70               | (70)         | -100%         | 120                   |
| Finance and administration                                |      | _                  | 8,852              | _                  | 278               | 393              | 1,664            | (1,271)      | -76%          | 2,852                 |
| Internal audit                                            |      | _                  | _                  | _                  | _                 | _                | _                |              |               | _                     |
| Community and public safety                               |      | _                  | 2,341              | -                  | _                 | 297              | 1,819            | (1,522)      | -84%          | 3,118                 |
| Community and social services                             |      | _                  | 2,341              | _                  | _                 | 297              | 1,366            | (1,069)      | -78%          | 2,342                 |
| Sport and recreation                                      |      | _                  | _                  | _                  | _                 | _                | 453              | (453)        | -100%         | 777                   |
| Public safety                                             |      | _                  | _                  | _                  | _                 | _                | _                |              |               | _                     |
| Housing                                                   |      | _                  | _                  | _                  | _                 | _                | _                | _            |               | _                     |
| Health                                                    |      | _                  | _                  | _                  | _                 | _                | _                | _            |               | _                     |
| Economic and environmental services                       |      | _                  | _                  | -                  | _                 | -                | 1,668            | (1,668)      | -100%         | 2,860                 |
| Planning and development                                  |      | _                  | _                  | _                  | _                 | -                | _                | -            |               | -                     |
| Road transport                                            |      | _                  | _                  | _                  | _                 | _                | 1,668            | (1,668)      | -100%         | 2,860                 |
| Environmental protection                                  |      | _                  | _                  | _                  | _                 | _                | _                | _            |               | -                     |
| Trading services                                          |      | _                  | 17,083             | 0                  | 878               | 1,104            | 11,438           | (10,335)     | -90%          | 19,608                |
| Energy sources                                            |      | _                  | 7,320              | _                  | _                 | 50               | 3,578            | (3,528)      | -99%          | 6,134                 |
| Water management                                          |      | _                  | 4,963              | _                  | 878               | 1,054            | 7,656            | (6,602)      | -86%          | 13,124                |
| Waste water management                                    |      | _                  | -                  | _                  | _                 | -                | 204              | (204)        | -100%         | 350                   |
| Waste management                                          |      | _                  | 4,800              | 0                  | _                 | -                | _                | -            |               | 0                     |
| Other                                                     |      | _                  | _                  | -                  | -                 | -                | _                | _            |               | _                     |
| Total Capital Expenditure - Functional Classification     | 3    | -                  | 28,396             | 0                  | 1,156             | 1,793            | 16,659           | (14,866)     | -89%          | 28,559                |
| Funded by:                                                |      |                    |                    |                    |                   |                  |                  |              |               |                       |
| National Government                                       |      | _                  | 26,824             | -                  | -                 | 347              | 10,748           | (10,401)     | -97%          | 18,425                |
| Provincial Government                                     |      | _                  | 600                | -                  | 878               | 1,054            | 3,207            | (2,153)      | -67%          | 5,498                 |
| District Municipality                                     |      | _                  | -                  | _                  | _                 | -                | _                | (=,100)      |               | _                     |
| Transfers and subsidies - capital (monetary allocations)  |      |                    |                    |                    |                   |                  |                  |              |               |                       |
| (National / Provincial Departmental Agencies, Households, |      |                    |                    |                    |                   |                  |                  |              |               |                       |
| Non-profit Institutions, Private Enterprises, Public      |      |                    |                    |                    |                   |                  |                  |              |               |                       |
| Corporatons, Higher Educational Institutions)             |      | _                  | -                  | -                  | -                 | -                | _                | -            |               | _                     |
| Transfers recognised - capital                            |      | _                  | 27,424             | _                  | 878               | 1,401            | 13,955           | (12,554)     | -90%          | 23,923                |
| Borrowing                                                 | 6    | _                  | _                  | _                  | _                 | -                | _                | _            |               | _                     |
| Internally generated funds                                |      | _                  | 972                | -                  | 278               | 393              | 2,705            | (2,312)      | -85%          | 4,636                 |
| Total Capital Funding                                     |      | -                  | 28,396             | -                  | 1,156             | 1,793            | 16,659           | (14,866)     | -89%          | 28,559                |