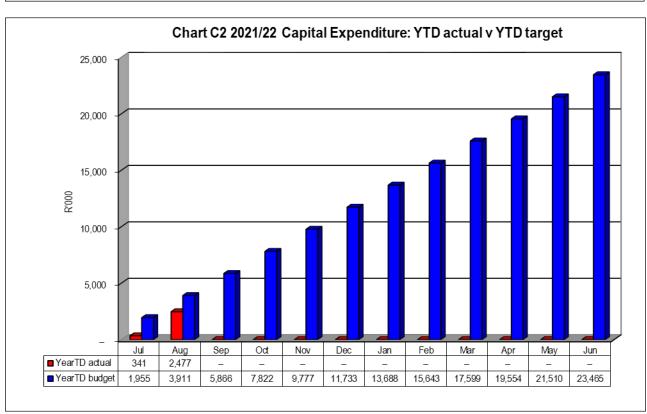

### **Capital expenditure**

The total capital budget for the 2021/2022 financial year amounts to R 23,465 million. The year-to-date expenditure for August 2021 amounts to R 2,477 million or 36.7% of the budgeted amount. Capital expenditure is expected to increase as the year progress.

# **4.1.1 Table C1 s71 Monthly Budget Statement Summary**

WC053 Beaufort West - Table C1 Monthly Budget Statement Summary - M02 August

| 11 0000 Bead                                      | Beaufort West - Table C1 Monthly Budget Statement Summary - M02 August  2020/21 Budget Year 2021/22 |            |            |             |             |             |                   |          |            |  |
|---------------------------------------------------|-----------------------------------------------------------------------------------------------------|------------|------------|-------------|-------------|-------------|-------------------|----------|------------|--|
| Description                                       | Audited                                                                                             | Original   | Adjusted   | Monthly     | YearTD      | YearTD      | YTD               | YTD      | Full Year  |  |
| Description                                       | Outcome                                                                                             | Budget     | Budget     | actual      | actual      | budget      | variance          | variance | Forecast   |  |
| R thousands                                       | Cutcome                                                                                             | Buuget     | Buaget     | uotuui      | uotuui      | Buuget      | variance          | %        | 1 Ol Coust |  |
| Financial Performance                             |                                                                                                     |            |            |             |             |             |                   |          |            |  |
| Property rates                                    | _                                                                                                   | 44,681     | -          | 2,843       | 13,200      | 7,447       | 5,753             | 77%      | 44,681     |  |
| Service charges                                   | _                                                                                                   | 156,559    | -          | 20,670      | 36,086      | 26,093      | 9,993             | 38%      | 156,559    |  |
| Investment revenue                                | _                                                                                                   | 550        | -          | _           | _           | 92          | (92)              | -100%    | 550        |  |
| Transfers and subsidies                           | _                                                                                                   | 81,054     | -          | 1,289       | 30,303      | 13,509      | 16,794            | 124%     | 81,054     |  |
| Other own revenue                                 | _                                                                                                   | 55,838     | _          | 1,917       | 3,483       | 9,306       | (5,823)           | -63%     | 55,838     |  |
| Total Revenue (excluding capital transfers        | _                                                                                                   | 338,682    | -          | 26,719      | 83,072      | 56,447      | 26,625            | 47%      | 338,682    |  |
| and contributions)                                |                                                                                                     |            |            |             |             |             |                   |          |            |  |
| Employ ee costs                                   | -                                                                                                   | 125,542    | -          | 10,227      | 19,657      | 20,924      | (1,267)           | -6%      | 125,542    |  |
| Remuneration of Councillors                       | -                                                                                                   | 6,286      | -          | 524         | 1,048       | 1,048       | (0)               | -0%      | 6,286      |  |
| Depreciation & asset impairment                   | _                                                                                                   | 23,813     | -          | 0           | 0           | 3,969       | (3,968)           | -100%    | 23,813     |  |
| Finance charges                                   | _                                                                                                   | 835        | -          | 8           | 9           | 139         | (131)             | -94%     | 835        |  |
| Inventory consumed and bulk purchases             | _                                                                                                   | 96,074     | -          | 9,965       | 10,357      | 16,014      | (5,657)           | -35%     | 96,094     |  |
| Transfers and subsidies                           | _                                                                                                   | 525        | -          | 125         | 125         | 88          | 38                | 43%      | 525        |  |
| Other expenditure                                 | -                                                                                                   | 85,439     | -          | 2,775       | 6,641       | 14,238      | (7,597)           | -53%     | 85,419     |  |
| Total Expenditure                                 | _                                                                                                   | 338,513    | -          | 23,625      | 37,836      | 56,419      | (18,583)          | -33%     | 338,513    |  |
| Surplus/(Deficit)                                 | _                                                                                                   | 168        | -          | 3,094       | 45,236      | 28          | 45,208            | 161735%  | 168        |  |
| Transfers and subsidies - capital (monetary       | _                                                                                                   | 19,895     | -          | 2,711       | 2,830       | 3,316       | (485)             | -15%     | 19,895     |  |
| allocations) (National / Provincial and District) |                                                                                                     |            |            | L           | L           |             |                   |          | _          |  |
| Transfers and subsidies - capital (monetary       |                                                                                                     |            |            |             |             |             |                   |          |            |  |
| allocations) (National / Provincial Departmental  |                                                                                                     |            |            |             |             |             |                   |          |            |  |
| Agencies, Households, Non-profit Institutions,    |                                                                                                     |            |            |             |             |             |                   |          |            |  |
| Private Enterprises, Public Corporatons, Higher   |                                                                                                     |            |            |             |             |             |                   |          |            |  |
| Educational Institutions) & Transfers and         |                                                                                                     |            |            |             |             |             |                   |          |            |  |
| subsidies - capital (in-kind - all)               | _                                                                                                   | -          | -          | -           | _           | _           | -                 |          | _          |  |
| Surplus/(Deficit) after capital transfers &       | _                                                                                                   | 20,063     | -          | 5,806       | 48,066      | 3,344       | 44,723            | 1337%    | 20,063     |  |
| contributions                                     |                                                                                                     |            |            |             |             |             |                   |          |            |  |
| Share of surplus/ (deficit) of associate          | _                                                                                                   | _          | -          | -           | _           | _           | -                 |          | _          |  |
| Surplus/ (Deficit) for the year                   | _                                                                                                   | 20,063     | -          | 5,806       | 48,066      | 3,344       | 44,723            | 1337%    | 20,063     |  |
| Capital expenditure & funds sources               |                                                                                                     |            |            |             |             |             |                   |          |            |  |
| Capital expenditure                               | _                                                                                                   | 23,465     | _          | 2,136       | 2,477       | 3,911       | (1,434)           | -37%     | 23,465     |  |
| Capital transfers recognised                      | _                                                                                                   | 19,895     | _          | 2,136       | 2,477       | 3,316       | (839)             | -25%     | 19,895     |  |
| Borrowing                                         | _                                                                                                   | _          | _          |             | _,          | _           | _                 |          | _          |  |
| Internally generated funds                        | _                                                                                                   | 3,570      | _          | _           | _           | 595         | (595)             | -100%    | 3,570      |  |
| Total sources of capital funds                    | _                                                                                                   | 23,465     | -          | 2,136       | 2,477       | 3,911       | (1,434)           | -37%     | 23,465     |  |
| -                                                 |                                                                                                     | 20, 100    |            | 2,100       | _,          | 0,011       | (1,101,           | 91.70    | 20,100     |  |
| Financial position                                |                                                                                                     | 04 505     |            |             | 00.00-      |             |                   |          | 04 =0=     |  |
| Total current assets                              | -                                                                                                   | 91,593     | -          |             | 30,385      |             |                   |          | 91,593     |  |
| Total non current assets                          | -                                                                                                   | 557,077    | -          |             | 17,193      |             |                   |          | 557,077    |  |
| Total current liabilities                         | _                                                                                                   | (48,377)   | -          |             | (465)       |             |                   |          | (48,377)   |  |
| Total non current liabilities                     | -                                                                                                   | 57,523     | -          |             | -           |             |                   |          | 57,523     |  |
| Community wealth/Equity                           | -                                                                                                   | 473,758    |            |             | (24)        |             |                   |          | 473,758    |  |
| Cash flows                                        |                                                                                                     |            |            |             |             |             |                   |          |            |  |
| Net cash from (used) operating                    | _                                                                                                   | 37,698     | -          | 12,909      | 50,518      | 10,097      | (40,421)          | -400%    | 60,579     |  |
| Net cash from (used) investing                    | _                                                                                                   | (23,465)   | -          | (10,174)    | 12,028      | (3,911)     | (15,939)          | 408%     | (23,465)   |  |
| Net cash from (used) financing                    | _                                                                                                   | (1,503)    | -          | 3           | (6)         | _           | 6                 | #DIV/0!  | (0)        |  |
| Cash/cash equivalents at the month/year end       | -                                                                                                   | 18,454     | -          | -           | 54,245      | 11,909      | (42,336)          | -355%    | 28,819     |  |
| Debtors & creditors analysis                      | 0-30 Days                                                                                           | 31-60 Days | 61-90 Days | 91-120 Days | 121-150 Dys | 151-180 Dys | 181 Dys-<br>1 Yr  | Over 1Yr | Total      |  |
| Debtors Age Analysis                              |                                                                                                     |            |            |             |             |             | <del>- ' ''</del> |          |            |  |
| Total By Income Source                            | 34,738                                                                                              | 5,300      | 3,714      | 3,942       | 4,339       | 3,679       | 3,140             | 113,417  | 172,270    |  |
| Creditors Age Analysis                            | 34,730                                                                                              | 5,300      | 3,114      | 3,942       | 4,339       | 3,079       | 3,140             | 110,417  | 112,210    |  |
| Total Creditors                                   | 580                                                                                                 | 2,090      | 11,341     | 7,114       | 1,667       | 1,052       | 8,403             | 14,135   | 46,381     |  |
| I OKAI OTOURUIS                                   | 360                                                                                                 | 2,090      | 11,341     | 7,114       | 1,007       | 1,002       | 0,403             | 14,133   | 40,301     |  |
|                                                   |                                                                                                     | l          |            |             |             |             |                   |          |            |  |