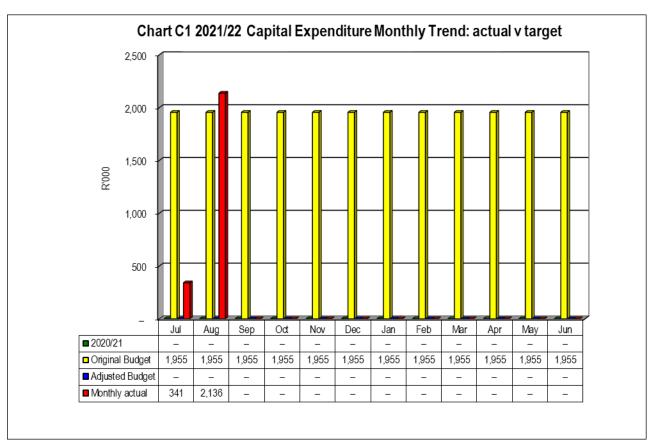

### **Capital expenditure**

The total capital budget for the 2021/2022 financial year amounts to R 23,465 million. The year-to-date expenditure for August 2021 amounts to R 2,477 million or 36.7% of the budgeted amount. Capital expenditure is expected to increase as the year progress.

# **4.1.1 Table C1 s71 Monthly Budget Statement Summary**

WC053 Beaufort West - Table C1 Monthly Budget Statement Summary - M02 August

| 11 0000 Bead                                      | Beaufort West - Table C1 Monthly Budget Statement Summary - M02 August  2020/21 Budget Year 2021/22 |            |            |             |             |             |                   |          |            |  |
|---------------------------------------------------|-----------------------------------------------------------------------------------------------------|------------|------------|-------------|-------------|-------------|-------------------|----------|------------|--|
| Description                                       | Audited                                                                                             | Original   | Adjusted   | Monthly     | YearTD      | YearTD      | YTD               | YTD      | Full Year  |  |
| Description                                       | Outcome                                                                                             | Budget     | Budget     | actual      | actual      | budget      | variance          | variance | Forecast   |  |
| R thousands                                       | Cutcome                                                                                             | Buuget     | Buaget     | uotuui      | uotuui      | Buuget      | variance          | %        | 1 Ol Coust |  |
| Financial Performance                             |                                                                                                     |            |            |             |             |             |                   |          |            |  |
| Property rates                                    | _                                                                                                   | 44,681     | -          | 2,843       | 13,200      | 7,447       | 5,753             | 77%      | 44,681     |  |
| Service charges                                   | _                                                                                                   | 156,559    | -          | 20,670      | 36,086      | 26,093      | 9,993             | 38%      | 156,559    |  |
| Investment revenue                                | _                                                                                                   | 550        | -          | _           | _           | 92          | (92)              | -100%    | 550        |  |
| Transfers and subsidies                           | _                                                                                                   | 81,054     | -          | 1,289       | 30,303      | 13,509      | 16,794            | 124%     | 81,054     |  |
| Other own revenue                                 | _                                                                                                   | 55,838     | _          | 1,917       | 3,483       | 9,306       | (5,823)           | -63%     | 55,838     |  |
| Total Revenue (excluding capital transfers        | _                                                                                                   | 338,682    | -          | 26,719      | 83,072      | 56,447      | 26,625            | 47%      | 338,682    |  |
| and contributions)                                |                                                                                                     |            |            |             |             |             |                   |          |            |  |
| Employ ee costs                                   | -                                                                                                   | 125,542    | -          | 10,227      | 19,657      | 20,924      | (1,267)           | -6%      | 125,542    |  |
| Remuneration of Councillors                       | -                                                                                                   | 6,286      | -          | 524         | 1,048       | 1,048       | (0)               | -0%      | 6,286      |  |
| Depreciation & asset impairment                   | _                                                                                                   | 23,813     | -          | 0           | 0           | 3,969       | (3,968)           | -100%    | 23,813     |  |
| Finance charges                                   | _                                                                                                   | 835        | -          | 8           | 9           | 139         | (131)             | -94%     | 835        |  |
| Inventory consumed and bulk purchases             | _                                                                                                   | 96,074     | -          | 9,965       | 10,357      | 16,014      | (5,657)           | -35%     | 96,094     |  |
| Transfers and subsidies                           | _                                                                                                   | 525        | -          | 125         | 125         | 88          | 38                | 43%      | 525        |  |
| Other expenditure                                 | -                                                                                                   | 85,439     | -          | 2,775       | 6,641       | 14,238      | (7,597)           | -53%     | 85,419     |  |
| Total Expenditure                                 | _                                                                                                   | 338,513    | -          | 23,625      | 37,836      | 56,419      | (18,583)          | -33%     | 338,513    |  |
| Surplus/(Deficit)                                 | _                                                                                                   | 168        | -          | 3,094       | 45,236      | 28          | 45,208            | 161735%  | 168        |  |
| Transfers and subsidies - capital (monetary       | _                                                                                                   | 19,895     | -          | 2,711       | 2,830       | 3,316       | (485)             | -15%     | 19,895     |  |
| allocations) (National / Provincial and District) |                                                                                                     |            |            | L           | L           |             |                   |          | _          |  |
| Transfers and subsidies - capital (monetary       |                                                                                                     |            |            |             |             |             |                   |          |            |  |
| allocations) (National / Provincial Departmental  |                                                                                                     |            |            |             |             |             |                   |          |            |  |
| Agencies, Households, Non-profit Institutions,    |                                                                                                     |            |            |             |             |             |                   |          |            |  |
| Private Enterprises, Public Corporatons, Higher   |                                                                                                     |            |            |             |             |             |                   |          |            |  |
| Educational Institutions) & Transfers and         |                                                                                                     |            |            |             |             |             |                   |          |            |  |
| subsidies - capital (in-kind - all)               | _                                                                                                   | -          | -          | -           | _           | _           | -                 |          | _          |  |
| Surplus/(Deficit) after capital transfers &       | _                                                                                                   | 20,063     | -          | 5,806       | 48,066      | 3,344       | 44,723            | 1337%    | 20,063     |  |
| contributions                                     |                                                                                                     |            |            |             |             |             |                   |          |            |  |
| Share of surplus/ (deficit) of associate          | _                                                                                                   | _          | -          | -           | _           | _           | -                 |          | _          |  |
| Surplus/ (Deficit) for the year                   | _                                                                                                   | 20,063     | -          | 5,806       | 48,066      | 3,344       | 44,723            | 1337%    | 20,063     |  |
| Capital expenditure & funds sources               |                                                                                                     |            |            |             |             |             |                   |          |            |  |
| Capital expenditure                               | _                                                                                                   | 23,465     | _          | 2,136       | 2,477       | 3,911       | (1,434)           | -37%     | 23,465     |  |
| Capital transfers recognised                      | _                                                                                                   | 19,895     | _          | 2,136       | 2,477       | 3,316       | (839)             | -25%     | 19,895     |  |
| Borrowing                                         | _                                                                                                   | _          | _          |             | _,          | _           | _                 |          | _          |  |
| Internally generated funds                        | _                                                                                                   | 3,570      | _          | _           | _           | 595         | (595)             | -100%    | 3,570      |  |
| Total sources of capital funds                    | _                                                                                                   | 23,465     | -          | 2,136       | 2,477       | 3,911       | (1,434)           | -37%     | 23,465     |  |
| -                                                 |                                                                                                     | 20, 100    |            | 2,100       | _,          | 0,011       | (1,101,           | 91.70    | 20,100     |  |
| Financial position                                |                                                                                                     | 04 505     |            |             | 00.00-      |             |                   |          | 04 =0=     |  |
| Total current assets                              | -                                                                                                   | 91,593     | -          |             | 30,385      |             |                   |          | 91,593     |  |
| Total non current assets                          | -                                                                                                   | 557,077    | -          |             | 17,193      |             |                   |          | 557,077    |  |
| Total current liabilities                         | _                                                                                                   | (48,377)   | -          |             | (465)       |             |                   |          | (48,377)   |  |
| Total non current liabilities                     | -                                                                                                   | 57,523     | -          |             | -           |             |                   |          | 57,523     |  |
| Community wealth/Equity                           | -                                                                                                   | 473,758    |            |             | (24)        |             |                   |          | 473,758    |  |
| Cash flows                                        |                                                                                                     |            |            |             |             |             |                   |          |            |  |
| Net cash from (used) operating                    | _                                                                                                   | 37,698     | -          | 12,909      | 50,518      | 10,097      | (40,421)          | -400%    | 60,579     |  |
| Net cash from (used) investing                    | _                                                                                                   | (23,465)   | -          | (10,174)    | 12,028      | (3,911)     | (15,939)          | 408%     | (23,465)   |  |
| Net cash from (used) financing                    | _                                                                                                   | (1,503)    | -          | 3           | (6)         | _           | 6                 | #DIV/0!  | (0)        |  |
| Cash/cash equivalents at the month/year end       | -                                                                                                   | 18,454     | -          | -           | 54,245      | 11,909      | (42,336)          | -355%    | 28,819     |  |
| Debtors & creditors analysis                      | 0-30 Days                                                                                           | 31-60 Days | 61-90 Days | 91-120 Days | 121-150 Dys | 151-180 Dys | 181 Dys-<br>1 Yr  | Over 1Yr | Total      |  |
| Debtors Age Analysis                              |                                                                                                     |            |            |             |             |             | <del>- ' ''</del> |          |            |  |
| Total By Income Source                            | 34,738                                                                                              | 5,300      | 3,714      | 3,942       | 4,339       | 3,679       | 3,140             | 113,417  | 172,270    |  |
| Creditors Age Analysis                            | 34,730                                                                                              | 5,300      | 3,114      | 3,942       | 4,339       | 3,079       | 3,140             | 110,417  | 112,210    |  |
| Total Creditors                                   | 580                                                                                                 | 2,090      | 11,341     | 7,114       | 1,667       | 1,052       | 8,403             | 14,135   | 46,381     |  |
| I OKAI OTOURUIS                                   | 360                                                                                                 | 2,090      | 11,341     | 7,114       | 1,007       | 1,002       | 0,403             | 14,133   | 40,301     |  |
|                                                   |                                                                                                     | l          |            |             |             |             |                   |          |            |  |