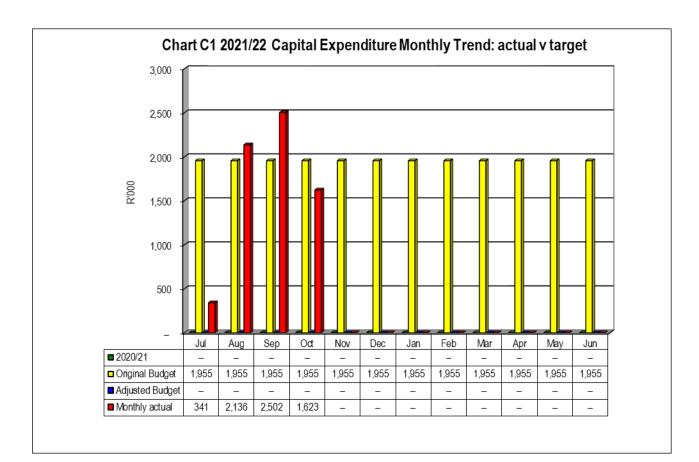

### **Capital expenditure**

The total capital budget for the 2021/2022 financial year amounts to R 23,465 million. The yearto-date expenditure for October 2021 amounts to R 6,602 million or 28% of the budgeted amount. Capital expenditure is expected to increase as the year progress.

Refer to Table C5 for more detail on capital expenditure, and section 10 capital programme performance.

## 4.1.5 Table C5 Monthly Budget Statement - Capital Expenditure (municipal vote, standard classification and funding)

| October 2020/21 Budget Year 2021/22                             |      |         |          |           |         |        |            |                  |               |           |  |
|-----------------------------------------------------------------|------|---------|----------|-----------|---------|--------|------------|------------------|---------------|-----------|--|
| Voto Description                                                | D-4  |         | Orderi I | A dlu d d | g       |        |            | V70              | V==           | E.U.Y     |  |
| Vote Description                                                | Ref  | Audited | Original | Adjusted  | Monthly | YearTD | YearTD     | YTD              | YTD           | Full Year |  |
| R thousands                                                     | 1    | Outcome | Budget   | Budget    | actual  | actual | budget     | variance         | variance<br>% | Forecast  |  |
| Multi-Year expenditure appropriation                            | 2    |         |          |           |         |        |            |                  | /0            |           |  |
| Vote 1 - MUNICIPAL MANAGER                                      | -    | _       | _        | _         | _       | _      | _          | _                |               | _         |  |
| Vote 2 - DIRECTORATE: INFRASTRUCTURE SERVIC                     | ES   | _       | 19,976   | _         | 1,623   | 6,483  | 6,659      | (176)            | -3%           | 19,976    |  |
| Vote 3 - DIRECTORATE: ELECTRO-TECHNICAL SERV                    | -    | _       | -        | _         | -       | -      | -          |                  | 0,0           | -         |  |
| Vote 4 - DIRECTORATE: CORPORATE SERVICES                        | 1020 | _       | 459      | _         | _       | _      | 153        | (153)            | -100%         | 459       |  |
| Vote 5 - DIRECTORATE: FINANCIAL SERVICES                        |      | _       |          | _         | _       | _      | -          |                  | 10070         |           |  |
| Vote 6 - DIRECTORATE: COMMUNITY SERVICES                        |      | _       | 3,031    | _         | _       | 119    | 1,010      | (891)            | -88%          | 3,031     |  |
| Vote 7 - COMMUNITY & SOCIAL SERVICES                            |      | _       | 3,001    | _         | _       | 115    | 1,010      | (001)            | -00 /0        | 5,001     |  |
| Total Capital Multi-year expenditure                            | 4,7  | -       | 23,465   | -         | 1,623   | 6,602  | 7,822      | (1,220)          | -16%          | 23,465    |  |
|                                                                 | ·    | _       | 23,403   | _         | 1,023   | 0,002  | 1,022      | (1,220)          | -1070         | 20,400    |  |
| Single Year expenditure appropriation                           | 2    |         |          |           |         |        |            |                  |               |           |  |
| Vote 1 - MUNICIPAL MANAGER                                      |      | -       | -        | -         | -       | -      | -          | -                |               | -         |  |
| Vote 2 - DIRECTORATE: INFRASTRUCTURE SERVIC                     |      | -       | -        | -         | -       | -      | 156        | (156)            | -100%         | -         |  |
| Vote 3 - DIRECTORATE: ELECTRO-TECHNICAL SERV                    | ICES |         | -        | -         | -       | -      | -          | -                |               | -         |  |
| Vote 4 - DIRECTORATE: CORPORATE SERVICES                        |      | -       | -        | -         | -       | -      | -          | -                |               | -         |  |
|                                                                 |      | -       | -        | -         | -       | -      | -          | -                |               | -         |  |
| Vote 6 - DIRECTORATE: COMMUNITY SERVICES                        |      | -       | -        | -         | -       | -      | -          | -                |               | -         |  |
| Vote 7 - COMMUNITY & SOCIAL SERVICES                            | 4    | -       | -        | -         | -       | -      | -<br>156   | - (456)          | -100%         | -         |  |
| Total Capital single-year expenditure Total Capital Expenditure | 4    | -       | 23,465   | -         | 1,623   | 6,602  | 7,977      | (156)<br>(1,375) | -100%         | 23,465    |  |
| ······                                                          |      | _       | 23,403   |           | 1,023   | 0,002  | 7,977      | (1,373)          | -17 %         | 23,403    |  |
| Capital Expenditure - Functional Classification                 |      |         |          |           |         |        |            |                  |               |           |  |
| Governance and administration                                   |      | -       | 459      | -         | -       | -      | 153        | (153)            | -100%         | 459       |  |
| Executive and council                                           |      | -       | -        | -         | -       | -      | -          | -                |               | -         |  |
| Finance and administration                                      |      | -       | 459      | -         | -       | -      | 153        | (153)            | -100%         | 459       |  |
| Internal audit                                                  |      | -       | -        | -         | -       | -      | -          | -                |               | -         |  |
| Community and public safety                                     |      | -       | 9,841    | -         | 940     | 4,451  | 3,280      | 1,170            | 36%           | 9,841     |  |
| Community and social services                                   |      | -       | 6,810    | -         | 940     | 4,332  | 2,270      | 2,062            | 91%           | 6,810     |  |
| Sport and recreation                                            |      | -       | 3,031    | -         | -       | 119    | 1,010      | (891)            | -88%          | 3,031     |  |
| Public safety                                                   |      | -       | -        | -         | -       | -      | -          | -                |               | -         |  |
| Housing                                                         |      | -       | -        | -         | -       | -      | -          | -                |               | -         |  |
| Health                                                          |      | -       | -        | -         | -       | -      | -          | -                |               | -         |  |
| Economic and environmental services                             |      | -       | -        | -         | -       | -      | -          | -                |               | -         |  |
| Planning and development                                        |      | -       | -        | -         | -       | -      | -          | -                |               | -         |  |
| Road transport                                                  |      | -       | -        | -         | -       | -      | -          | -                |               | -         |  |
| Environmental protection                                        |      | -       | -        | -         | -       | -      | -          | -                | 500/          | -         |  |
| Trading services                                                |      | -       | 13,166   | -         | 682     | 2,151  | 4,544      | (2,393)          | -53%          | 14,566    |  |
| Energy sources                                                  |      | -       | 10,042   | -         | -       | -      | 3,347      | (3,347)          | -100%         | 10,042    |  |
| Water management                                                |      | -       | 3,124    | -         | 682     | 2,151  | 1,197      | 955              | 80%           | 4,524     |  |
| Waste water management                                          |      | -       | -        | -         | -       | -      | -          | -                |               | -         |  |
| Waste management Other                                          |      | -       | -        | -         | -       | -      | -          | -                |               | -         |  |
| Total Capital Expenditure - Functional Classification           | 3    | -       | 23,465   | -         | - 1,623 | 6,602  | -<br>7,977 | (1,375)          | -17%          | 24,865    |  |
| · · ·                                                           | 5    | _       | 20,400   |           | 1,023   | 0,002  | 1,511      | (1,575)          |               | 27,000    |  |
| Funded by:                                                      |      |         | 10.005   |           | 000     | E 070  | 0.000      | 105.0            | 100/          | 40.005    |  |
| National Government                                             |      | -       | 19,895   | -         | 998     | 5,978  | 6,632      | (654)            | -10%          | 19,895    |  |
| Provincial Government                                           |      | -       | -        | -         | -       | -      | -          | (450)            | 1000/         | -         |  |
| District Municipality                                           |      | -       | -        | -         | -       | -      | 156        | (156)            | -100%         | -         |  |
| Transfers and subsidies - capital (monetary                     |      |         |          |           |         |        |            |                  |               |           |  |
| allocations) (National / Provincial Departmental                |      |         |          |           |         |        |            |                  |               |           |  |
| Agencies, Households, Non-profit Institutions, Private          |      | -       | -        | -         | -       | _      | -          | -                |               | -         |  |
| Transfers recognised - capital                                  |      | -       | 19,895   | -         | 998     | 5,978  | 6,787      | (810)            | -12%          | 19,895    |  |
| Borrowing                                                       | 6    | -       | -        | -         | -       | -      | -          | -                |               | -         |  |
| Internally generated funds                                      |      | -       | 3,570    | -         | 624     | 624    | 1,190      | (566)            | -48%          | 3,570     |  |
| Total Capital Funding                                           |      | -       | 23,465   | -         | 1,623   | 6,602  | 7,977      | (1,375)          | -17%          | 23,465    |  |

WC053 Beaufort West - Table C5 Monthly Budget Statement - Capital Expenditure (municipal vote, functional classification and funding) - M04 October