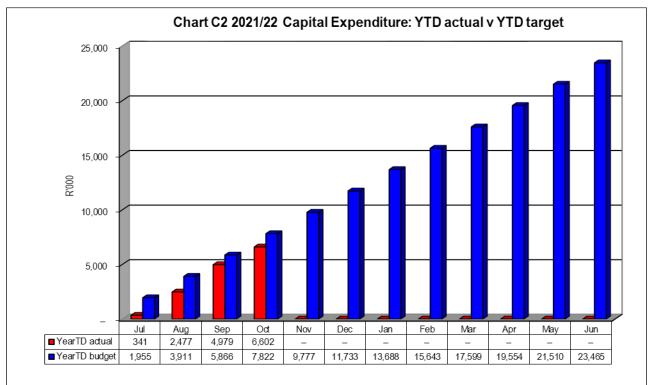

### **Capital expenditure**

The total capital budget for the 2021/2022 financial year amounts to R 23,465 million. The yearto-date expenditure for October 2021 amounts to R 6,602 million or 28% of the budgeted amount. Capital expenditure is expected to increase as the year progress.

Refer to Table C5 for more detail on capital expenditure, and section 10 capital programme performance.

## 4.1.5 Table C5 Monthly Budget Statement - Capital Expenditure (municipal vote, standard classification and funding)

| October 2020/21 Budget Year 2021/22                             |      |         |          |           |         |        |            |                  |               |           |  |
|-----------------------------------------------------------------|------|---------|----------|-----------|---------|--------|------------|------------------|---------------|-----------|--|
| Voto Description                                                | D-4  |         | Orderi I | A dlu d d | g       |        |            | V70              | V==           | E.U.Y     |  |
| Vote Description                                                | Ref  | Audited | Original | Adjusted  | Monthly | YearTD | YearTD     | YTD              | YTD           | Full Year |  |
| R thousands                                                     | 1    | Outcome | Budget   | Budget    | actual  | actual | budget     | variance         | variance<br>% | Forecast  |  |
| Multi-Year expenditure appropriation                            | 2    |         |          |           |         |        |            |                  | /0            |           |  |
| Vote 1 - MUNICIPAL MANAGER                                      | -    | _       | _        | _         | _       | _      | _          | _                |               | _         |  |
| Vote 2 - DIRECTORATE: INFRASTRUCTURE SERVIC                     | ES   | _       | 19,976   | _         | 1,623   | 6,483  | 6,659      | (176)            | -3%           | 19,976    |  |
| Vote 3 - DIRECTORATE: ELECTRO-TECHNICAL SERV                    | -    | _       | -        | _         | -       | -      | -          |                  | 0,0           | -         |  |
| Vote 4 - DIRECTORATE: CORPORATE SERVICES                        | 1020 | _       | 459      | _         | _       | _      | 153        | (153)            | -100%         | 459       |  |
| Vote 5 - DIRECTORATE: FINANCIAL SERVICES                        |      | _       |          | _         | _       | _      | -          |                  | 10070         |           |  |
| Vote 6 - DIRECTORATE: COMMUNITY SERVICES                        |      | _       | 3,031    | _         | _       | 119    | 1,010      | (891)            | -88%          | 3,031     |  |
| Vote 7 - COMMUNITY & SOCIAL SERVICES                            |      | _       | 3,001    | _         | _       | 115    | 1,010      | (001)            | -00 /0        | 5,001     |  |
| Total Capital Multi-year expenditure                            | 4,7  | -       | 23,465   | -         | 1,623   | 6,602  | 7,822      | (1,220)          | -16%          | 23,465    |  |
|                                                                 | ·    | _       | 23,403   | _         | 1,023   | 0,002  | 1,022      | (1,220)          | -1070         | 20,400    |  |
| Single Year expenditure appropriation                           | 2    |         |          |           |         |        |            |                  |               |           |  |
| Vote 1 - MUNICIPAL MANAGER                                      |      | -       | -        | -         | -       | -      | -          | -                |               | -         |  |
| Vote 2 - DIRECTORATE: INFRASTRUCTURE SERVIC                     |      | -       | -        | -         | -       | -      | 156        | (156)            | -100%         | -         |  |
| Vote 3 - DIRECTORATE: ELECTRO-TECHNICAL SERV                    | ICES |         | -        | -         | -       | -      | -          | -                |               | -         |  |
| Vote 4 - DIRECTORATE: CORPORATE SERVICES                        |      | -       | -        | -         | -       | -      | -          | -                |               | -         |  |
|                                                                 |      | -       | -        | -         | -       | -      | -          | -                |               | -         |  |
| Vote 6 - DIRECTORATE: COMMUNITY SERVICES                        |      | -       | -        | -         | -       | -      | -          | -                |               | -         |  |
| Vote 7 - COMMUNITY & SOCIAL SERVICES                            | 4    | -       | -        | -         | -       | -      | -<br>156   | - (456)          | -100%         | -         |  |
| Total Capital single-year expenditure Total Capital Expenditure | 4    | -       | 23,465   | -         | 1,623   | 6,602  | 7,977      | (156)<br>(1,375) | -100%         | 23,465    |  |
| ······                                                          |      | _       | 23,403   |           | 1,023   | 0,002  | 7,977      | (1,373)          | -17 %         | 23,403    |  |
| Capital Expenditure - Functional Classification                 |      |         |          |           |         |        |            |                  |               |           |  |
| Governance and administration                                   |      | -       | 459      | -         | -       | -      | 153        | (153)            | -100%         | 459       |  |
| Executive and council                                           |      | -       | -        | -         | -       | -      | -          | -                |               | -         |  |
| Finance and administration                                      |      | -       | 459      | -         | -       | -      | 153        | (153)            | -100%         | 459       |  |
| Internal audit                                                  |      | -       | -        | -         | -       | -      | -          | -                |               | -         |  |
| Community and public safety                                     |      | -       | 9,841    | -         | 940     | 4,451  | 3,280      | 1,170            | 36%           | 9,841     |  |
| Community and social services                                   |      | -       | 6,810    | -         | 940     | 4,332  | 2,270      | 2,062            | 91%           | 6,810     |  |
| Sport and recreation                                            |      | -       | 3,031    | -         | -       | 119    | 1,010      | (891)            | -88%          | 3,031     |  |
| Public safety                                                   |      | -       | -        | -         | -       | -      | -          | -                |               | -         |  |
| Housing                                                         |      | -       | -        | -         | -       | -      | -          | -                |               | -         |  |
| Health                                                          |      | -       | -        | -         | -       | -      | -          | -                |               | -         |  |
| Economic and environmental services                             |      | -       | -        | -         | -       | -      | -          | -                |               | -         |  |
| Planning and development                                        |      | -       | -        | -         | -       | -      | -          | -                |               | -         |  |
| Road transport                                                  |      | -       | -        | -         | -       | -      | -          | -                |               | -         |  |
| Environmental protection                                        |      | -       | -        | -         | -       | -      | -          | -                | 500/          | -         |  |
| Trading services                                                |      | -       | 13,166   | -         | 682     | 2,151  | 4,544      | (2,393)          | -53%          | 14,566    |  |
| Energy sources                                                  |      | -       | 10,042   | -         | -       | -      | 3,347      | (3,347)          | -100%         | 10,042    |  |
| Water management                                                |      | -       | 3,124    | -         | 682     | 2,151  | 1,197      | 955              | 80%           | 4,524     |  |
| Waste water management                                          |      | -       | -        | -         | -       | -      | -          | -                |               | -         |  |
| Waste management Other                                          |      | -       | -        | -         | -       | -      | -          | -                |               | -         |  |
| Total Capital Expenditure - Functional Classification           | 3    | -       | 23,465   | -         | - 1,623 | 6,602  | -<br>7,977 | (1,375)          | -17%          | 24,865    |  |
| · · ·                                                           | 5    | _       | 20,400   |           | 1,023   | 0,002  | 1,511      | (1,575)          |               | 27,000    |  |
| Funded by:                                                      |      |         | 10.005   |           | 000     | E 070  | 0.000      | 105.0            | 100/          | 40.005    |  |
| National Government                                             |      | -       | 19,895   | -         | 998     | 5,978  | 6,632      | (654)            | -10%          | 19,895    |  |
| Provincial Government                                           |      | -       | -        | -         | -       | -      | -          | (450)            | 1000/         | -         |  |
| District Municipality                                           |      | -       | -        | -         | -       | -      | 156        | (156)            | -100%         | -         |  |
| Transfers and subsidies - capital (monetary                     |      |         |          |           |         |        |            |                  |               |           |  |
| allocations) (National / Provincial Departmental                |      |         |          |           |         |        |            |                  |               |           |  |
| Agencies, Households, Non-profit Institutions, Private          |      | -       | -        | -         | -       | _      | -          | -                |               | -         |  |
| Transfers recognised - capital                                  |      | -       | 19,895   | -         | 998     | 5,978  | 6,787      | (810)            | -12%          | 19,895    |  |
| Borrowing                                                       | 6    | -       | -        | -         | -       | -      | -          | -                |               | -         |  |
| Internally generated funds                                      |      | -       | 3,570    | -         | 624     | 624    | 1,190      | (566)            | -48%          | 3,570     |  |
| Total Capital Funding                                           |      | -       | 23,465   | -         | 1,623   | 6,602  | 7,977      | (1,375)          | -17%          | 23,465    |  |

WC053 Beaufort West - Table C5 Monthly Budget Statement - Capital Expenditure (municipal vote, functional classification and funding) - M04 October