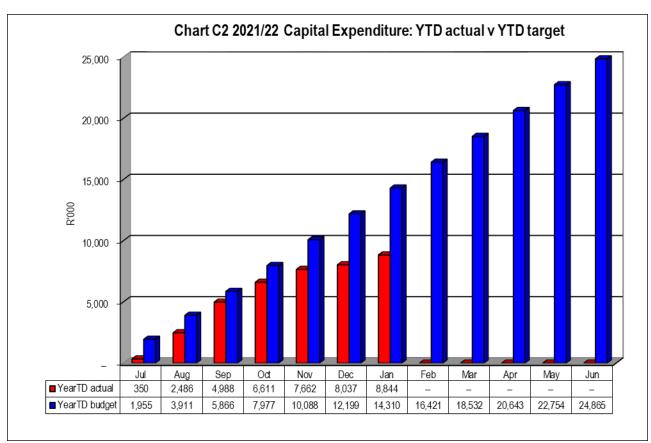

### **Capital expenditure**

The total capital budget for the 2021/2022 financial year amounts to R 24,865 million. The year-to-date expenditure for January 2022 amounts to R 8,037 million or 36% of the budgeted amount. Capital expenditure is expected to increase as the year progress.

Refer to Table C5 for more detail on capital expenditure, and section 10 capital programme performance.