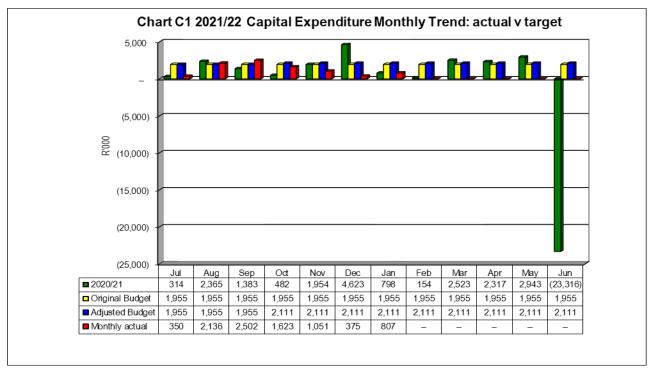

### **Capital expenditure**

The total capital budget for the 2021/2022 financial year amounts to R 24,865 million. The year-to-date expenditure for January 2022 amounts to R 8,037 million or 36% of the budgeted amount. Capital expenditure is expected to increase as the year progress.

Refer to Table C5 for more detail on capital expenditure, and section 10 capital programme performance.