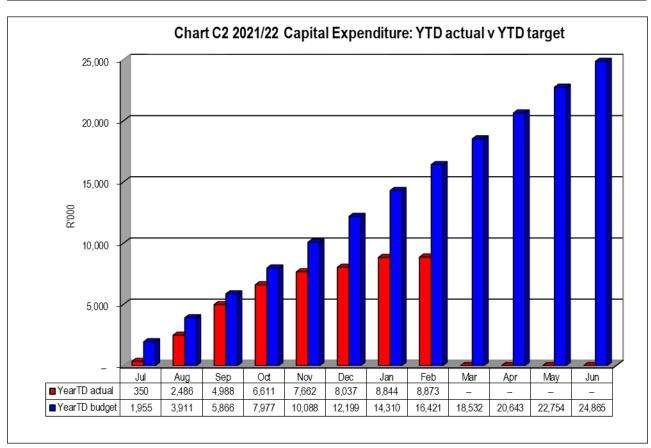

### **Capital expenditure**

The total capital budget for the 2021/2022 financial year amounts to R 24,865 million. The year-to-date expenditure for February 2022 amounts to R 8,873 million or 36% of the budgeted amount. Capital expenditure is expected to increase as the year progress.

Refer to Table C5 for more detail on capital expenditure, and section 10 capital programme performance.