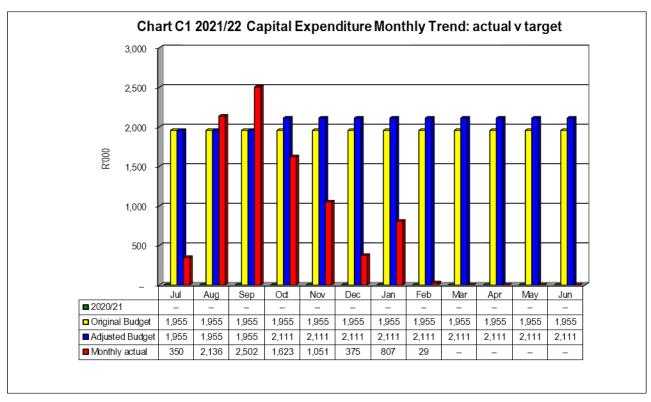

### **Capital expenditure**

The total capital budget for the 2021/2022 financial year amounts to R 24,865 million. The year-to-date expenditure for February 2022 amounts to R 8,873 million or 36% of the budgeted amount. Capital expenditure is expected to increase as the year progress.

Refer to Table C5 for more detail on capital expenditure, and section 10 capital programme performance.