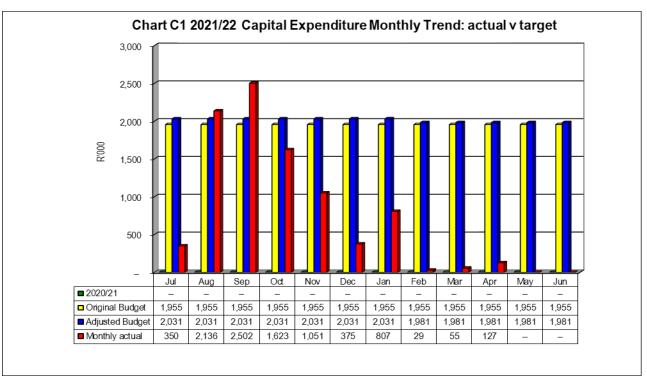

### **Capital expenditure**

The total capital budget for the 2021/2022 financial year amounts to R 24,121 million. The year-to-date expenditure for April 2022 amounts to R 9,055 million or 38% of the budgeted amount. Capital expenditure is expected to increase towards the end of the financial year, with specific reference to projects that are funded by MIG and INEP grants.

Refer to Table C5 for more detail on capital expenditure, and section 10 capital programme performance.