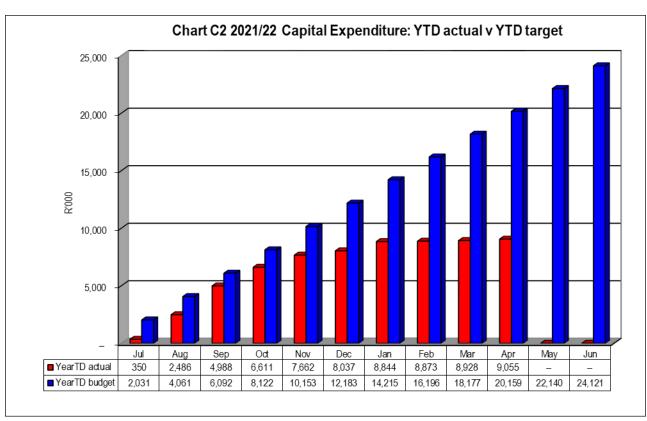

### **Capital expenditure**

The total capital budget for the 2021/2022 financial year amounts to R 24,121 million. The year-to-date expenditure for April 2022 amounts to R 9,055 million or 38% of the budgeted amount. Capital expenditure is expected to increase towards the end of the financial year, with specific reference to projects that are funded by MIG and INEP grants.

Refer to Table C5 for more detail on capital expenditure, and section 10 capital programme performance.