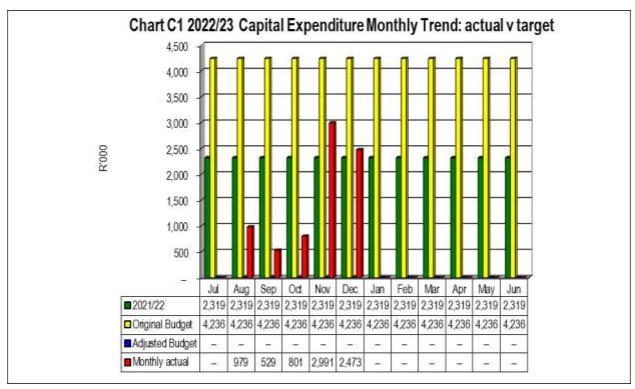

### **Capital expenditure**

The approved capital budget for the 2022/2023 financial year amounts to R 50,828 million. The year-to-date expenditure at the end of December 2022 amounted to R 7,773 million or 15% of the total budget. The capital budget is mostly funded from national grant allocations, hence the expenditure is driven by the timing when the funding are received by the municipality. With supply chain process that are under way, expenditure is expected to increase as the year progress.

Refer to Table C5 and SC12 for more detail on capital expenditure.

# 4.1.5 Table C5 Monthly Budget Statement - Capital Expenditure (municipal vote, standard classification and funding)

| WC053 Beaufort West - Table C5 Monthly Budget State                                                    | l    |                    | tpenuiture ( | mumcipai v | ote, function |               |        | runung)  | - WIOO DE | Cerriber  |
|--------------------------------------------------------------------------------------------------------|------|--------------------|--------------|------------|---------------|---------------|--------|----------|-----------|-----------|
| Vote Description                                                                                       | Ref  | 2021/22<br>Audited | Original     | Adjusted   | Monthly       | Budget Year 2 | VearTD | YTD      | YTD       | Full Year |
| Tota Bassinpilan                                                                                       | 1.0. | Outcome            | Budget       | Budget     | actual        | YearTD actual | budget | variance | variance  | Full fear |
| R thousands                                                                                            | 1    |                    |              |            |               |               |        |          | %         |           |
| Multi-Year expenditure appropriation                                                                   | 2    |                    |              |            |               |               |        |          |           |           |
| Vote 1 - MUNICIPAL MANAGER                                                                             |      | -                  | -            | -          | _             | -             | _      | -        |           | _         |
| Vote 2 - DIRECTORATE: INFRASTRUCTURE SERVICES                                                          |      | -                  | 32,022       | _          | 2,051         | 6,283         | 16,011 | (9,728)  | -61%      | 32,022    |
| Vote 3 - DIRECTORATE: ELECTRO-TECHNICAL SERVICES                                                       |      | _                  |              | _          | _             |               |        | _        |           | _         |
| Vote 4 - DIRECTORATE: CORPORATE SERVICES                                                               |      | _                  | 701          | _          | _             | _             | 351    | (351)    | -100%     | 701       |
| Vote 5 - DIRECTORATE: FINANCIAL SERVICES                                                               |      | _                  | _            | _          | _             | _             |        | -        |           |           |
| Vote 6 - DIRECTORATE: COMMUNITY SERVICES                                                               |      | 1                  | 3,512        | _          | _             | _             | 1,756  | (1,756)  | -100%     | 3,512     |
| VOIL OF BINESTORVILE. COMMONTH FOLIVIOLO                                                               |      | _                  | - 0,012      | _          | _             | _             | 1,700  | (1,750)  | 10070     | 0,012     |
| Total Capital Multi-year expenditure                                                                   | 4,7  | -                  | 36,235       | -          | 2,051         | 6,283         | 18,118 | (11,834) | -65%      | 36,235    |
|                                                                                                        |      |                    |              |            |               |               |        |          |           |           |
| Single Year expenditure appropriation                                                                  | 2    |                    |              |            |               |               |        |          |           |           |
| Vote 1 - MUNICIPAL MANAGER                                                                             |      | -                  |              | -          | -             | -             | -      | -        |           | -         |
| Vote 2 - DIRECTORATE: INFRASTRUCTURE SERVICES                                                          |      | -                  | 14,243       | -          | 422           | 1,490         | 7,122  | (5,631)  | -79%      | 14,243    |
| Vote 3 - DIRECTORATE: ELECTRO-TECHNICAL SERVICES                                                       |      | -                  | -            | -          | -             | -             | -      | -        |           | -         |
| Vote 4 - DIRECTORATE: CORPORATE SERVICES                                                               |      | -                  | -            | -          | -             | -             | _      | -        |           | -         |
| Vote 5 - DIRECTORATE: FINANCIAL SERVICES                                                               |      | -                  | 122          | -          | -             | -             | 61     | (61)     | -100%     | 122       |
| Vote 6 - DIRECTORATE: COMMUNITY SERVICES                                                               |      | -                  | 228          | -          | -             | -             | 114    | (114)    | -100%     | 228       |
|                                                                                                        |      | -                  | -            | -          | -             | -             | -      | -        |           | -         |
| Total Capital single-year expenditure                                                                  | 4    | -                  | 14,593       | -          | 422           | 1,490         | 7,296  | (5,806)  | -80%      | 14,593    |
| Total Capital Expenditure                                                                              |      | -                  | 50,828       | _          | 2,473         | 7,773         | 25,414 | (17,641) | -69%      | 50,828    |
|                                                                                                        |      |                    |              |            |               |               |        |          |           |           |
| Capital Expenditure - Functional Classification                                                        |      |                    |              |            |               |               |        |          |           |           |
| Governance and administration                                                                          |      | _                  | 823          | _          | _             | _             | 412    | (412)    | -100%     | 823       |
| Executive and council                                                                                  |      | -                  | _            | _          | _             | _             | _      |          |           | _         |
| Finance and administration                                                                             |      | _                  | 823          | _          | _             | _             | 412    | (412)    | -100%     | 823       |
| Internal audit                                                                                         |      | _                  | -            | _          | _             | _             | _      | (2)      | 100%      | _         |
|                                                                                                        |      | -                  | 3,740        | _          | _             | _             | 1,870  | (1,870)  | -100%     | 3,740     |
| Community and public safety                                                                            | -    | -                  | 3,740        | -          | -             | -             | 1,070  | (1,670)  | -100/6    | 3,740     |
| Community and social services                                                                          | -    | _                  | 0.540        | -          | _             | -             | 4.750  |          | 4000/     | 0.540     |
| Sport and recreation                                                                                   | -    | -                  | 3,512        | -          | -             | -             | 1,756  | (1,756)  | -100%     | 3,512     |
| Public safety                                                                                          | -    | -                  | 228          | -          | -             | -             | 114    | (114)    | -100%     | 228       |
| Housing                                                                                                | _    | -                  | -            | -          | -             | -             | -      |          |           | -         |
| Health                                                                                                 |      | -                  | -            | -          | -             | -             | -      | -        |           | -         |
| Economic and environmental services                                                                    |      | -                  | 7,501        | -          | 480           | 480           | 3,751  | (3,271)  | -87%      | 7,501     |
| Planning and development                                                                               |      | -                  | -            | -          | -             | -             | -      |          |           | -         |
| Road transport                                                                                         |      | -                  | 7,501        | -          | 480           | 480           | 3,751  | (3,271)  | -87%      | 7,501     |
| Environmental protection                                                                               |      | -                  | -            | -          | -             | -             | -      | _        |           | -         |
| Trading services                                                                                       |      | -                  | 38,764       | -          | 1,993         | 7,294         | 19,382 | (12,088) | -62%      | 38,764    |
| Energy sources                                                                                         |      | -                  | 10,961       | -          | 1,249         | 4,420         | 5,480  | (1,060)  | -19%      | 10,961    |
| Water management                                                                                       |      | -                  | 24,730       | -          | 744           | 2,873         | 12,365 | (9,492)  | -77%      | 24,730    |
| Waste water management                                                                                 |      | _                  | 3,073        | _          | _             | _             | 1,537  | (1,537)  | -100%     | 3,073     |
| Waste management                                                                                       |      | _                  | _            | _          | _             | _             | _      | -        |           | _         |
| Other                                                                                                  |      | _                  | _            | _          | _             | _             | _      | -        |           | _         |
| Total Capital Expenditure - Functional Classification                                                  | 3    | -                  | 50,828       | -          | 2,473         | 7,773         | 25,414 | (17,641) | -69%      | 50,828    |
|                                                                                                        |      |                    |              |            |               |               |        |          |           |           |
| Funded by:  National Government                                                                        |      |                    | 46,978       | _          | 2,473         | 7,773         | 23,489 | (15,716) | -67%      | 46,978    |
|                                                                                                        |      | _                  | 40,910       |            |               |               | 23,409 | (15,716) | -01 /0    | 40,970    |
| Provincial Government                                                                                  |      | _                  | _            | -          | -             | -             | _      |          | _         | _         |
| District Municipality  Transfers and subsidies - capital (monetary allocations) (National / Provincial |      | -                  | -            | -          | -             | -             | -      |          |           | -         |
| Departmental Agencies, Households, Non-profit Institutions, Private Enterprises,                       |      |                    |              |            |               |               |        |          |           |           |
| Public Corporations, Higher Educational Institutions)                                                  |      | -                  | -            | -          | -             | -             | -      | -        |           | -         |
| Transfers recognised - capital                                                                         |      | _                  | 46,978       | -          | 2,473         | 7,773         | 23,489 | (15,716) | -67%      | 46,978    |
|                                                                                                        |      |                    |              |            |               |               |        |          |           |           |
| Borrowing                                                                                              | 6    | -                  | -            | -          | -             | -             | -      | _        |           | -         |
| Internally generated funds                                                                             |      | _                  | 3,850        | -          | _             | -             | 1,925  | (1,925)  | -100%     | 3,850     |
| Total Capital Funding                                                                                  |      | -                  | 50,828       | _          | 2,473         | 7,773         | 25,414 | (17,641) | -69%      | 50,828    |