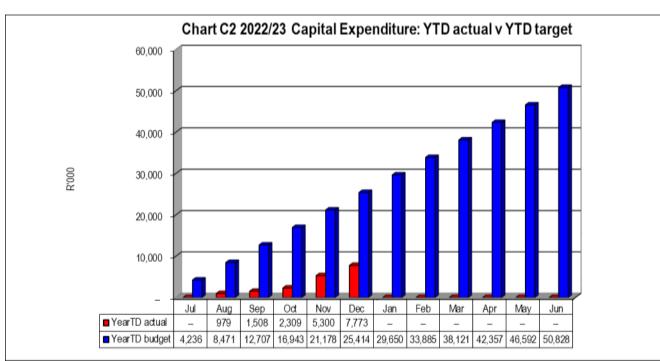

### **Capital expenditure**

The approved capital budget for the 2022/2023 financial year amounts to R 50,828 million. The year-to-date expenditure at the end of December 2022 amounted to R 7,773 million or 15% of the total budget. The capital budget is mostly funded from national grant allocations, hence the expenditure is driven by the timing when the funding are received by the municipality. With supply chain process that are under way, expenditure is expected to increase as the year progress.

Refer to Table C5 and SC12 for more detail on capital expenditure.

# 4.1.5 Table C5 Monthly Budget Statement - Capital Expenditure (municipal vote, standard classification and funding)

| WC053 Beaufort West - Table C5 Monthly Budget State                                                    | l    |                    | tpenuiture ( | mumcipai v | ote, function |               |        | runung)  | - WIOO DE | Cerriber  |
|--------------------------------------------------------------------------------------------------------|------|--------------------|--------------|------------|---------------|---------------|--------|----------|-----------|-----------|
| Vote Description                                                                                       | Ref  | 2021/22<br>Audited | Original     | Adjusted   | Monthly       | Budget Year 2 | VearTD | YTD      | YTD       | Full Year |
| Tota Bassinpilan                                                                                       | 1.0. | Outcome            | Budget       | Budget     | actual        | YearTD actual | budget | variance | variance  | Full fear |
| R thousands                                                                                            | 1    |                    |              |            |               |               |        |          | %         |           |
| Multi-Year expenditure appropriation                                                                   | 2    |                    |              |            |               |               |        |          |           |           |
| Vote 1 - MUNICIPAL MANAGER                                                                             |      | -                  | -            | -          | _             | -             | _      | -        |           | _         |
| Vote 2 - DIRECTORATE: INFRASTRUCTURE SERVICES                                                          |      | -                  | 32,022       | _          | 2,051         | 6,283         | 16,011 | (9,728)  | -61%      | 32,022    |
| Vote 3 - DIRECTORATE: ELECTRO-TECHNICAL SERVICES                                                       |      | _                  |              | _          | _             |               |        | _        |           | _         |
| Vote 4 - DIRECTORATE: CORPORATE SERVICES                                                               |      | _                  | 701          | _          | _             | _             | 351    | (351)    | -100%     | 701       |
| Vote 5 - DIRECTORATE: FINANCIAL SERVICES                                                               |      | _                  | _            | _          | _             | _             |        | -        |           |           |
| Vote 6 - DIRECTORATE: COMMUNITY SERVICES                                                               |      | 1                  | 3,512        | _          | _             | _             | 1,756  | (1,756)  | -100%     | 3,512     |
| VOIL OF BINESTORVILE. COMMONTH FOLIVIOLO                                                               |      | _                  | - 0,012      | _          | _             | _             | 1,700  | (1,750)  | 10070     | 0,012     |
| Total Capital Multi-year expenditure                                                                   | 4,7  | -                  | 36,235       | -          | 2,051         | 6,283         | 18,118 | (11,834) | -65%      | 36,235    |
|                                                                                                        |      |                    |              |            |               |               |        |          |           |           |
| Single Year expenditure appropriation                                                                  | 2    |                    |              |            |               |               |        |          |           |           |
| Vote 1 - MUNICIPAL MANAGER                                                                             |      | -                  |              | -          | -             | -             | -      | -        |           | -         |
| Vote 2 - DIRECTORATE: INFRASTRUCTURE SERVICES                                                          |      | -                  | 14,243       | -          | 422           | 1,490         | 7,122  | (5,631)  | -79%      | 14,243    |
| Vote 3 - DIRECTORATE: ELECTRO-TECHNICAL SERVICES                                                       |      | -                  | -            | -          | -             | -             | -      | -        |           | -         |
| Vote 4 - DIRECTORATE: CORPORATE SERVICES                                                               |      | -                  | -            | -          | -             | -             | _      | -        |           | -         |
| Vote 5 - DIRECTORATE: FINANCIAL SERVICES                                                               |      | -                  | 122          | -          | -             | -             | 61     | (61)     | -100%     | 122       |
| Vote 6 - DIRECTORATE: COMMUNITY SERVICES                                                               |      | -                  | 228          | -          | -             | -             | 114    | (114)    | -100%     | 228       |
|                                                                                                        |      | -                  | -            | -          | -             | -             | -      | -        |           | -         |
| Total Capital single-year expenditure                                                                  | 4    | -                  | 14,593       | -          | 422           | 1,490         | 7,296  | (5,806)  | -80%      | 14,593    |
| Total Capital Expenditure                                                                              |      | -                  | 50,828       | _          | 2,473         | 7,773         | 25,414 | (17,641) | -69%      | 50,828    |
|                                                                                                        |      |                    |              |            |               |               |        |          |           |           |
| Capital Expenditure - Functional Classification                                                        |      |                    |              |            |               |               |        |          |           |           |
| Governance and administration                                                                          |      | _                  | 823          | _          | _             | _             | 412    | (412)    | -100%     | 823       |
| Executive and council                                                                                  |      | -                  | _            | _          | _             | _             | _      |          |           | _         |
| Finance and administration                                                                             |      | _                  | 823          | _          | _             | _             | 412    | (412)    | -100%     | 823       |
| Internal audit                                                                                         |      | _                  | -            | _          | _             | _             | _      | (2)      | 100%      | _         |
|                                                                                                        |      | -                  | 3,740        | _          | _             | _             | 1,870  | (1,870)  | -100%     | 3,740     |
| Community and public safety                                                                            | -    | -                  | 3,740        | -          | -             | -             | 1,070  | (1,670)  | -100/6    | 3,740     |
| Community and social services                                                                          | -    | _                  | 0.540        | -          | _             | -             | 4.750  |          | 4000/     | 0.540     |
| Sport and recreation                                                                                   | -    | -                  | 3,512        | -          | -             | -             | 1,756  | (1,756)  | -100%     | 3,512     |
| Public safety                                                                                          | -    | -                  | 228          | -          | -             | -             | 114    | (114)    | -100%     | 228       |
| Housing                                                                                                | _    | -                  | -            | -          | -             | -             | -      |          |           | -         |
| Health                                                                                                 |      | -                  | -            | -          | -             | -             | -      | -        |           | -         |
| Economic and environmental services                                                                    |      | -                  | 7,501        | -          | 480           | 480           | 3,751  | (3,271)  | -87%      | 7,501     |
| Planning and development                                                                               |      | -                  | -            | -          | -             | -             | -      |          |           | -         |
| Road transport                                                                                         |      | -                  | 7,501        | -          | 480           | 480           | 3,751  | (3,271)  | -87%      | 7,501     |
| Environmental protection                                                                               |      | -                  | -            | -          | -             | -             | -      | _        |           | -         |
| Trading services                                                                                       |      | -                  | 38,764       | -          | 1,993         | 7,294         | 19,382 | (12,088) | -62%      | 38,764    |
| Energy sources                                                                                         |      | -                  | 10,961       | -          | 1,249         | 4,420         | 5,480  | (1,060)  | -19%      | 10,961    |
| Water management                                                                                       |      | -                  | 24,730       | -          | 744           | 2,873         | 12,365 | (9,492)  | -77%      | 24,730    |
| Waste water management                                                                                 |      | _                  | 3,073        | _          | _             | _             | 1,537  | (1,537)  | -100%     | 3,073     |
| Waste management                                                                                       |      | _                  | _            | _          | _             | _             | _      | -        |           | _         |
| Other                                                                                                  |      | _                  | _            | _          | _             | _             | _      | -        |           | _         |
| Total Capital Expenditure - Functional Classification                                                  | 3    | -                  | 50,828       | -          | 2,473         | 7,773         | 25,414 | (17,641) | -69%      | 50,828    |
|                                                                                                        |      |                    |              |            |               |               |        |          |           |           |
| Funded by:  National Government                                                                        |      |                    | 46,978       | _          | 2,473         | 7,773         | 23,489 | (15,716) | -67%      | 46,978    |
|                                                                                                        |      | _                  | 40,910       |            |               |               | 23,409 | (15,716) | -01 /0    | 40,970    |
| Provincial Government                                                                                  |      | _                  | _            | -          | -             | -             | _      |          | _         | _         |
| District Municipality  Transfers and subsidies - capital (monetary allocations) (National / Provincial |      | -                  | -            | -          | -             | -             | -      |          |           | -         |
| Departmental Agencies, Households, Non-profit Institutions, Private Enterprises,                       |      |                    |              |            |               |               |        |          |           |           |
| Public Corporations, Higher Educational Institutions)                                                  |      | -                  | -            | -          | -             | -             | -      | -        |           | -         |
| Transfers recognised - capital                                                                         |      | _                  | 46,978       | -          | 2,473         | 7,773         | 23,489 | (15,716) | -67%      | 46,978    |
|                                                                                                        |      |                    |              |            |               |               |        |          |           |           |
| Borrowing                                                                                              | 6    | -                  | -            | -          | -             | -             | -      | _        |           | -         |
| Internally generated funds                                                                             |      | _                  | 3,850        | -          | _             | -             | 1,925  | (1,925)  | -100%     | 3,850     |
| Total Capital Funding                                                                                  |      | -                  | 50,828       | _          | 2,473         | 7,773         | 25,414 | (17,641) | -69%      | 50,828    |