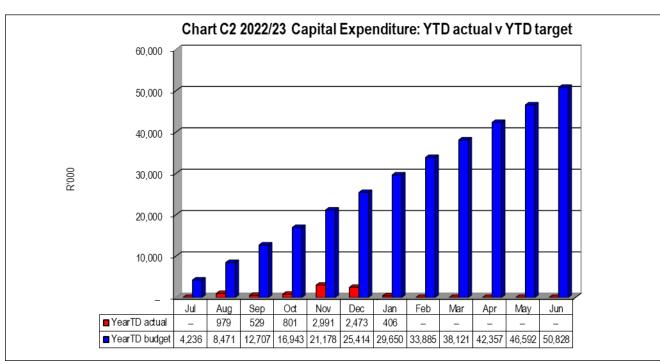

### **Capital expenditure**

The approved capital budget for the 2022/2023 financial year amounts to R 50,828 million. The year-to-date expenditure at the end of January 2023 amounted to R 8,180 million or 16% of the total budget. The capital budget is mostly funded from national grant allocations, hence the expenditure is driven by the timing when the funding are received by the municipality. With supply chain process that are under way, expenditure is expected to increase as the year progress.

Refer to Table C5 and SC12 for more detail on capital expenditure.