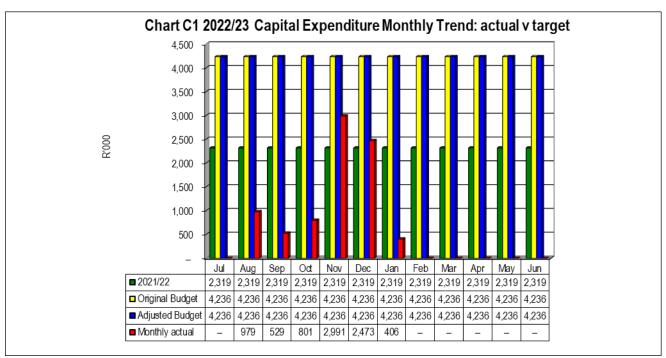

### **Capital expenditure**

The approved capital budget for the 2022/2023 financial year amounts to R 50,828 million. The year-to-date expenditure at the end of January 2023 amounted to R 8,180 million or 16% of the total budget. The capital budget is mostly funded from national grant allocations, hence the expenditure is driven by the timing when the funding are received by the municipality. With supply chain process that are under way, expenditure is expected to increase as the year progress.

Refer to Table C5 and SC12 for more detail on capital expenditure.