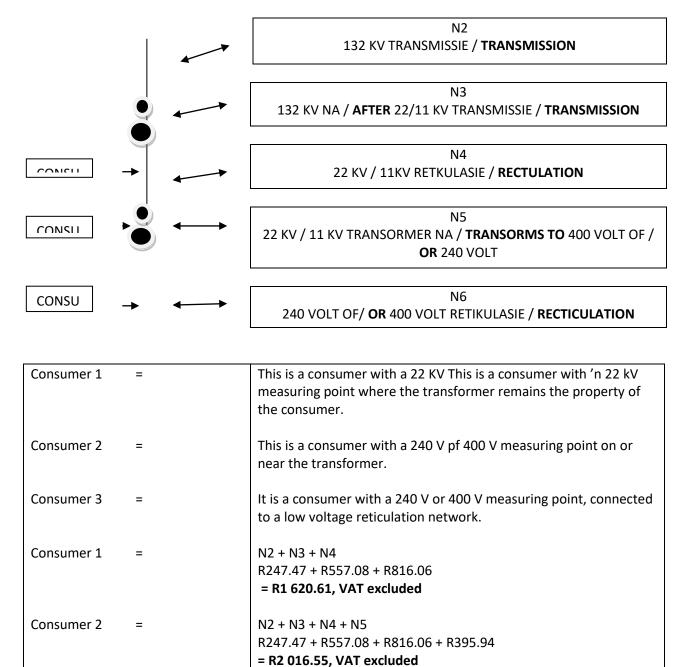

# Item No

(iii) A contribution to bulk services must be paid by the developers and is calculated according to "Simplified Network Diagram" as approved by the Council on 27 June 2007, Item 8.10.

| N2 Segment | R247.47   | / kVA VAT excluded  |
|------------|-----------|---------------------|
| N3 Segment | R557.08   | / kVA VAT excluded  |
| N4 Segment | R816.06   | / kVA. VAT excluded |
| N5 Segment | R395.94   | / kVA. VAT excluded |
| N6 Segment | R1 954.40 | / kVA. VAT excluded |
| N7 Segment | R1 842.75 | / kVA VAT excluded  |
| N8 Segment | R482.27   | / KVA. VAT excluded |

# EREKENING VAN KAPITALE NETWERK FONDS (CAPITAL NETWORK FUND) 2023 / 2024

Simplified Network diagram

(1,88%)

Consumer 3

R247.47 + R557.08 + R816.06 + R395.94 + R1 954.40

N2 + N3 + N4 + N5 + N6

= R3 970.95, VAT excluded