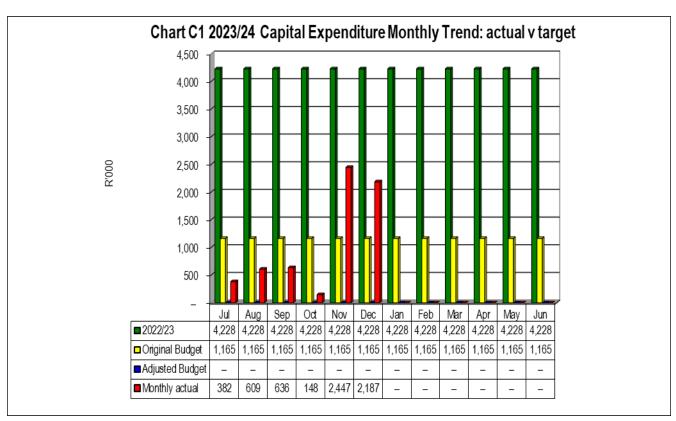

#### **Capital expenditure**

The approved capital budget for the 2023/2024 financial year amounts to R 13,977 million. The capital expenditure for the month of December 2023 amounted to R 2,187,328.53. The year to date expenditure amounted to R 6,408,964.10 or 45.9% of the total budget at the end of December 2023. The capital budget is mostly funded from national grant allocations, hence the expenditure is driven by the timing when the funding are received by the municipality. With supply chain process that are currently under way, expenditure is expected to increase as the year progress.

Refer to Table C5 and SC12 for more detail on capital expenditure.