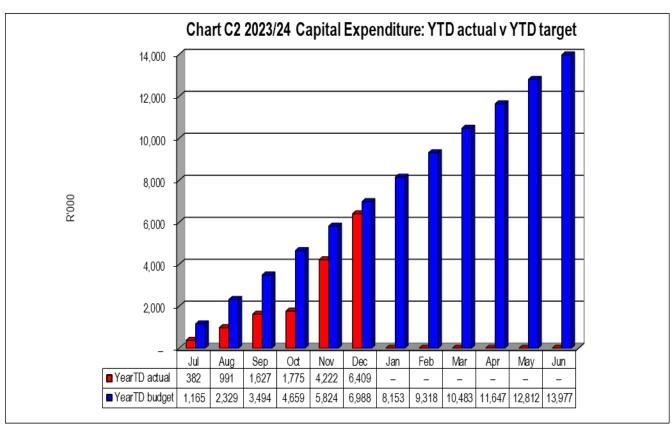

#### **Capital expenditure**

The approved capital budget for the 2023/2024 financial year amounts to R 13,977 million. The capital expenditure for the month of December 2023 amounted to R 2,187,328.53. The year to date expenditure amounted to R 6,408,964.10 or 45.9% of the total budget at the end of December 2023. The capital budget is mostly funded from national grant allocations, hence the expenditure is driven by the timing when the funding are received by the municipality. With supply chain process that are currently under way, expenditure is expected to increase as the year progress.

Refer to Table C5 and SC12 for more detail on capital expenditure.