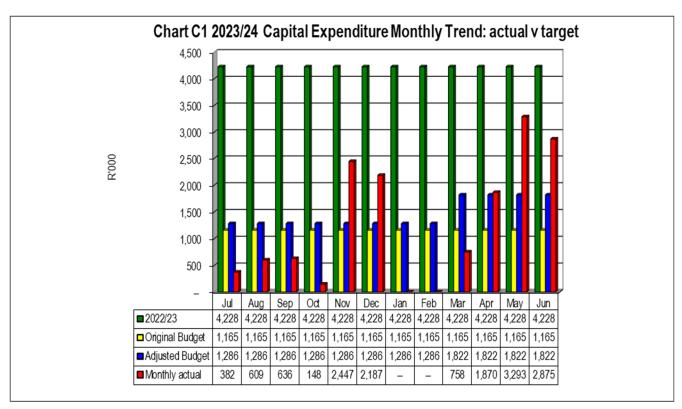

#### **Capital expenditure**

The adjusted capital budget for the 2023/2024 financial year amounts to R 16,230 million. The capital expenditure for the month of June 2024 amounted to R 2,875 million. The year to date expenditure amounted to R 15,205 million or 94% of the total budget at the end of June 2024.

Refer to Table C5 and SC12 for more detail on capital expenditure.