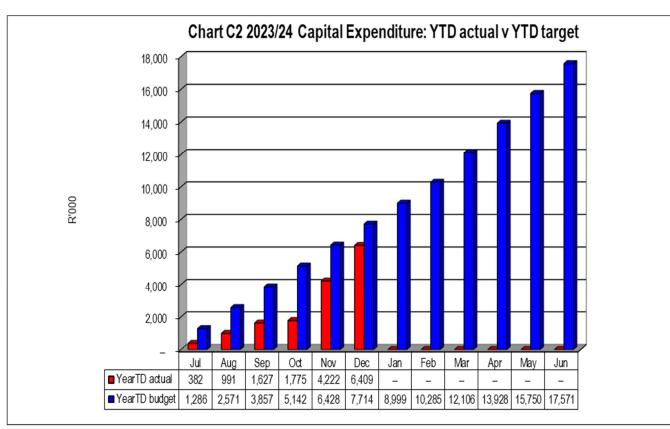

#### **Capital expenditure**

The adjusted capital budget for the 2023/2024 financial year amounts to R 16,230 million. The capital expenditure for the month of June 2024 amounted to R 2,875 million. The year to date expenditure amounted to R 15,205 million or 94% of the total budget at the end of June 2024.

Refer to Table C5 and SC12 for more detail on capital expenditure.