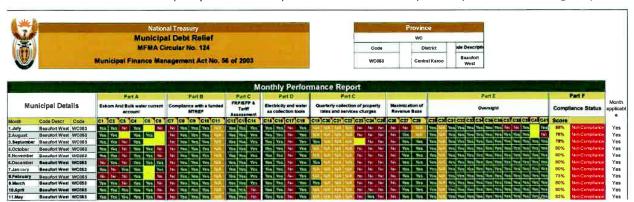

#### **RECOMMENDATION:**

- a) That Council notes the monthly budget statement and any supporting documentation for June 2024;
- b) The non-compliance emanating from the municipality's debt relief self-assessment as well as the Provincial Treasury's independent assessment set-out in **Section 12 of Annexure**<u>A</u>;
- c) The remedial actions necessary and / or undertaken to improve the municipality's monthly compliance in terms of the Debt relief Conditions set-out in <u>Section 12.7 of Annexure A</u>; and
- d) The balance of the bulk Eskom and water accounts and the municipality's reconciliation of these accounts as set-out in **Section 12.6 of Annexure A**.