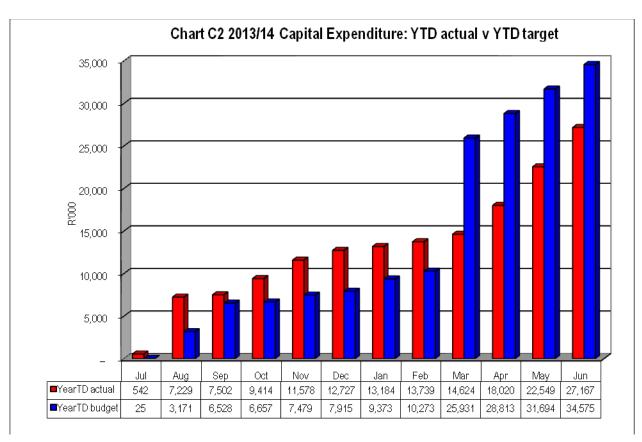

### **Capital expenditure**

Refer to Table C5 for more detail on capital expenditure.

# 4.1.5 Table C5 Monthly Budget Statement - Capital Expenditure (municipal vote, standard classification and funding)

|                                                     |          | 2012/13            |                    |                    |                   | Budget Year 2    | 2013/14          |                 |                 |                       |
|-----------------------------------------------------|----------|--------------------|--------------------|--------------------|-------------------|------------------|------------------|-----------------|-----------------|-----------------------|
| Vote Description                                    | Ref      | Audited<br>Outcome | Original<br>Budget | Adjusted<br>Budget | Monthly<br>actual | YearTD<br>actual | YearTD<br>budget | YTD<br>variance | YTD<br>variance | Full Year<br>Forecast |
| R thousands                                         | 1        |                    | Jungon             |                    | 20122             |                  |                  |                 | %               |                       |
| Single Year expenditure appropriation               | 2        |                    |                    |                    |                   |                  |                  |                 |                 |                       |
| Vote 1 - Municipal Manager                          |          | _                  | _                  | _                  | _                 | _                | _                | _               |                 | _                     |
| Vote 2 - Director: Corporate Services               |          | 392                | 369                | 399                | 111               | 356              | 399              | (43)            | -11%            | 399                   |
| Vote 3 - Director: Financial Services               |          | 136                | 64                 | 59                 | 5                 | 49               | 59               | (10)            | -18%            | 59                    |
| Vote 4 - Director: Engineering Services             |          | 40,318             | 21,203             | 20,220             | 1,603             | 17,647           | 20,220           | (2,573)         | -13%            | 20,220                |
| Vote 5 - Director: Community Services               |          | 379                | 1,122              | 1,129              | 74                | 110              | 1,129            | (1,019)         | -90%            | 1,129                 |
| Vote 6 - Director: Electrical Services              |          | 12,980             | 2,264              | 12,768             | 2,825             | 9,006            | 12,768           | (3,762)         | -29%            | 12,768                |
|                                                     |          | _                  |                    | _                  |                   | _                | -                | (5,152)         |                 |                       |
| Total Capital single-year expenditure               | 4        | 54,204             | 25,022             | 34,575             | 4,619             | 27,167           | 34,575           | (7,408)         | -21%            | 34,575                |
| Total Capital Expenditure                           | <u>.</u> | 54,204             | 25,022             | 34,575             | 4,619             | 27,167           | 34,575           | (7,408)         | -21%            | 34,575                |
| Total Capital Experiation                           |          | 04,204             | 20,022             | 04,070             | 4,010             | 21,101           | 04,070           | (1,400)         | -2170           | 04,070                |
| Capital Expenditure - Standard Classification       |          |                    |                    |                    |                   |                  |                  |                 |                 |                       |
| Governance and administration                       |          | 650                | 249                | 283                | 66                | 263              | 283              | (20)            | -7%             | 283                   |
| Executive and council                               |          | 13                 | _                  | _                  | _                 | _                | _                | _               |                 | _                     |
| Budget and treasury office                          |          | 182                | 64                 | 59                 | 5                 | 49               | 59               | (10)            | -18%            | 59                    |
| Corporate services                                  |          | 454                | 185                | 224                | 61                | 214              | 224              | (9)             | -4%             | 224                   |
| Community and public safety                         |          | 400                | 706                | 1,732              | 82                | 1,150            | 1,732            | (582)           | -34%            | 1,732                 |
| Community and social services                       |          | 40                 | 244                | 175                | 50                | 149              | 175              | (26)            | -15%            | 175                   |
| Sport and recreation                                |          | 359                | _                  | 1,088              | _                 | 932              | 1,088            | (156)           | -14%            | 1,088                 |
| Public safety                                       |          | -                  | 104                | 111                | 31                | 67               | 111              | (44)            | -40%            | 111                   |
| Housing                                             |          | _                  | 358                | 358                | 2                 | 2                | 358              | (357)           | -100%           | 358                   |
| Health                                              |          | _                  | 330                | 330                | 2                 | 2                | 330              | (337)           | -10070          | 330                   |
| Economic and environmental services                 |          | 35,589             | _                  | 9,298              | 903               | 7,685            | 9,298            | (1,613)         | -17%            | 9,298                 |
|                                                     |          | 237                | _                  | 3,290<br>_         | 2                 | 2                | 5,230            | (1,013)         | #DIV/0!         | 3,230                 |
| Planning and development  Road transport            |          | 35,352             | _                  | 9,298              | 901               | 7,683            | 9,298            | (1,615)         | -17%            | 9,298                 |
| Environmental protection                            |          | 33,332             | _                  | 9,290              | 901               | 7,003            | 5,250            | (1,013)         | -17 /0          | 3,230                 |
| Trading services                                    |          | 17,566             | 24,067             | 23,262             | 3,567             | 18,069           | 23,262           | (5,193)         | -22%            | 23,262                |
| Electricity                                         |          | 12,980             | 2,264              | 12,768             | 2,825             | 9,006            | 12,768           | (3,762)         | -29%            | 12,768                |
| Water                                               |          | 3,654              | 6,137              | 3,357              | 700               | 4,071            | 3,357            | 714             | 21%             | 3,357                 |
|                                                     |          | 556                | 15,006             | 6,477              | 700               | 4,951            | 6,477            | (1,527)         | -24%            | 6,477                 |
| Waste water management Waste management             |          | 375                | 660                | 660                | -<br>41           | 4,951            | 660              | (619)           | -24 //<br>-94%  | 660                   |
| Other                                               |          | 3/3                | 000                | 000                | 41                | 41               | 000              | (019)           | -34 /0          | 000                   |
| Total Capital Expenditure - Standard Classification | 3        | 54,204             | 25,022             | 34,575             | 4,619             | 27,167           | 34,575           | (7,408)         | -21%            | 34,575                |
| Total Capital Experience - Standard Classification  | 3        | 34,204             | 25,022             | 34,373             | 4,019             | 21,101           | 34,373           | (1,400)         | -21/0           | 34,373                |
| Funded by:                                          |          |                    |                    |                    |                   |                  |                  |                 |                 |                       |
| National Government                                 |          | 39,906             | 23,103             | 28,350             | 4,026             | 21,019           | 28,350           | (7,330)         | -26%            | 28,350                |
| Provincial Government                               |          | 11,264             | 909                | 1,216              | 4,020             | 362              | 1,216            | (854)           | -70%            | 1,216                 |
| District Municipality                               |          | 11,204             | 303                | 1,210              | -<br>-            | -                | 1,210            | (034)           | -7070           | 1,210                 |
| Other transfers and grants                          |          | _                  | _                  | _                  | _                 | _                | _                | _               |                 |                       |
| Transfers recognised - capital                      |          | 51,170             | 24,012             | 29,566             | 4,075             | 21,382           | 29,566           | (8,184)         | -28%            | 29,566                |
| Public contributions & donations                    | 5        | 61                 | 24,012             | 29,500             | 363               | 363              | 29,300           | 363             | #DIV/0!         | 29,300                |
|                                                     | 6        | 2,358              | _                  |                    |                   |                  |                  |                 | #DIV/U!         | _                     |
| Borrowing Internally generated funds                | 0        |                    | 1 010              | -<br>5.010         | -<br>101          | -<br>5.422       | -<br>5.010       | 413             | 8%              | -<br>5.010            |
| internany generateu tunus                           |          | 615<br>54,204      | 1,010<br>25,022    | 5,010<br>34,575    | 181<br>4,619      | 5,423<br>27,167  | 5,010<br>34,575  | (7,408)         |                 | 5,010<br>34,575       |