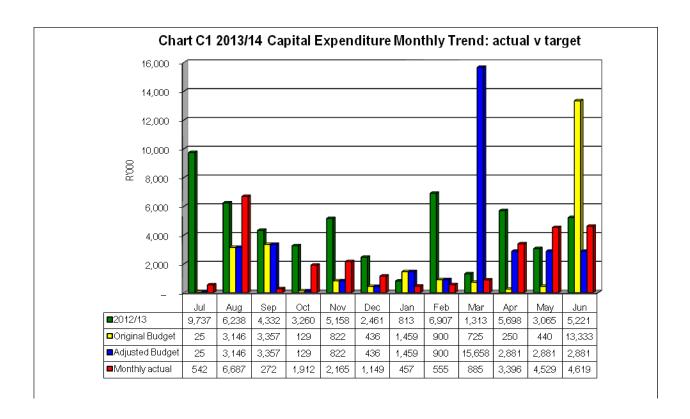

### **Capital expenditure**

Refer to Table C5 for more detail on capital expenditure.

# 4.1.5 Table C5 Monthly Budget Statement - Capital Expenditure (municipal vote, standard classification and funding)

|                                                     |          | 2012/13            |                    |                    |                   | Budget Year 2    | 2013/14          |                 |                 |                       |
|-----------------------------------------------------|----------|--------------------|--------------------|--------------------|-------------------|------------------|------------------|-----------------|-----------------|-----------------------|
| Vote Description                                    | Ref      | Audited<br>Outcome | Original<br>Budget | Adjusted<br>Budget | Monthly<br>actual | YearTD<br>actual | YearTD<br>budget | YTD<br>variance | YTD<br>variance | Full Year<br>Forecast |
| R thousands                                         | 1        |                    | Jungon             |                    | 20122             |                  |                  |                 | %               |                       |
| Single Year expenditure appropriation               | 2        |                    |                    |                    |                   |                  |                  |                 |                 |                       |
| Vote 1 - Municipal Manager                          |          | _                  | _                  | _                  | _                 | _                | _                | _               |                 | _                     |
| Vote 2 - Director: Corporate Services               |          | 392                | 369                | 399                | 111               | 356              | 399              | (43)            | -11%            | 399                   |
| Vote 3 - Director: Financial Services               |          | 136                | 64                 | 59                 | 5                 | 49               | 59               | (10)            | -18%            | 59                    |
| Vote 4 - Director: Engineering Services             |          | 40,318             | 21,203             | 20,220             | 1,603             | 17,647           | 20,220           | (2,573)         | -13%            | 20,220                |
| Vote 5 - Director: Community Services               |          | 379                | 1,122              | 1,129              | 74                | 110              | 1,129            | (1,019)         | -90%            | 1,129                 |
| Vote 6 - Director: Electrical Services              |          | 12,980             | 2,264              | 12,768             | 2,825             | 9,006            | 12,768           | (3,762)         | -29%            | 12,768                |
|                                                     |          | _                  |                    | _                  |                   | _                | -                | (5,152)         |                 |                       |
| Total Capital single-year expenditure               | 4        | 54,204             | 25,022             | 34,575             | 4,619             | 27,167           | 34,575           | (7,408)         | -21%            | 34,575                |
| Total Capital Expenditure                           | <u>.</u> | 54,204             | 25,022             | 34,575             | 4,619             | 27,167           | 34,575           | (7,408)         | -21%            | 34,575                |
| Total Capital Experiation                           |          | 04,204             | 20,022             | 04,070             | 4,010             | 21,101           | 04,070           | (1,400)         | -2170           | 04,070                |
| Capital Expenditure - Standard Classification       |          |                    |                    |                    |                   |                  |                  |                 |                 |                       |
| Governance and administration                       |          | 650                | 249                | 283                | 66                | 263              | 283              | (20)            | -7%             | 283                   |
| Executive and council                               |          | 13                 | _                  | _                  | _                 | _                | _                | _               |                 | _                     |
| Budget and treasury office                          |          | 182                | 64                 | 59                 | 5                 | 49               | 59               | (10)            | -18%            | 59                    |
| Corporate services                                  |          | 454                | 185                | 224                | 61                | 214              | 224              | (9)             | -4%             | 224                   |
| Community and public safety                         |          | 400                | 706                | 1,732              | 82                | 1,150            | 1,732            | (582)           | -34%            | 1,732                 |
| Community and social services                       |          | 40                 | 244                | 175                | 50                | 149              | 175              | (26)            | -15%            | 175                   |
| Sport and recreation                                |          | 359                | _                  | 1,088              | _                 | 932              | 1,088            | (156)           | -14%            | 1,088                 |
| Public safety                                       |          | -                  | 104                | 111                | 31                | 67               | 111              | (44)            | -40%            | 111                   |
| Housing                                             |          | _                  | 358                | 358                | 2                 | 2                | 358              | (357)           | -100%           | 358                   |
| Health                                              |          | _                  | 330                | 330                | 2                 | 2                | 330              | (337)           | -10070          | 330                   |
| Economic and environmental services                 |          | 35,589             | _                  | 9,298              | 903               | 7,685            | 9,298            | (1,613)         | -17%            | 9,298                 |
|                                                     |          | 237                | _                  | 3,290<br>_         | 2                 | 2                | 5,230            | (1,013)         | #DIV/0!         | 3,230                 |
| Planning and development  Road transport            |          | 35,352             | _                  | 9,298              | 901               | 7,683            | 9,298            | (1,615)         | -17%            | 9,298                 |
| Environmental protection                            |          | 33,332             | _                  | 9,290              | 901               | 7,003            | 5,250            | (1,013)         | -17 /0          | 3,230                 |
| Trading services                                    |          | 17,566             | 24,067             | 23,262             | 3,567             | 18,069           | 23,262           | (5,193)         | -22%            | 23,262                |
| Electricity                                         |          | 12,980             | 2,264              | 12,768             | 2,825             | 9,006            | 12,768           | (3,762)         | -29%            | 12,768                |
| Water                                               |          | 3,654              | 6,137              | 3,357              | 700               | 4,071            | 3,357            | 714             | 21%             | 3,357                 |
|                                                     |          | 556                | 15,006             | 6,477              | 700               | 4,951            | 6,477            | (1,527)         | -24%            | 6,477                 |
| Waste water management Waste management             |          | 375                | 660                | 660                | -<br>41           | 4,951            | 660              | (619)           | -24 //<br>-94%  | 660                   |
| Other                                               |          | 3/3                | 000                | 000                | 41                | 41               | 000              | (019)           | -34 /0          | 000                   |
| Total Capital Expenditure - Standard Classification | 3        | 54,204             | 25,022             | 34,575             | 4,619             | 27,167           | 34,575           | (7,408)         | -21%            | 34,575                |
| Total Capital Experience - Standard Classification  | 3        | 34,204             | 25,022             | 34,373             | 4,019             | 21,101           | 34,373           | (1,400)         | -21/0           | 34,373                |
| Funded by:                                          |          |                    |                    |                    |                   |                  |                  |                 |                 |                       |
| National Government                                 |          | 39,906             | 23,103             | 28,350             | 4,026             | 21,019           | 28,350           | (7,330)         | -26%            | 28,350                |
| Provincial Government                               |          | 11,264             | 909                | 1,216              | 4,020             | 362              | 1,216            | (854)           | -70%            | 1,216                 |
| District Municipality                               |          | 11,204             | 303                | 1,210              | -<br>-            | -                | 1,210            | (034)           | -7070           | 1,210                 |
| Other transfers and grants                          |          | _                  | _                  | _                  | _                 | _                | _                | _               |                 |                       |
| Transfers recognised - capital                      |          | 51,170             | 24,012             | 29,566             | 4,075             | 21,382           | 29,566           | (8,184)         | -28%            | 29,566                |
| Public contributions & donations                    | 5        | 61                 | 24,012             | 29,500             | 363               | 363              | 29,300           | 363             | #DIV/0!         | 29,300                |
|                                                     | 6        | 2,358              | _                  |                    |                   |                  |                  |                 | #DIV/U!         | _                     |
| Borrowing Internally generated funds                | 0        |                    | 1 010              | -<br>5.010         | -<br>101          | -<br>5.422       | -<br>5.010       | 413             | 8%              | -<br>5.010            |
| internany generateu tunus                           |          | 615<br>54,204      | 1,010<br>25,022    | 5,010<br>34,575    | 181<br>4,619      | 5,423<br>27,167  | 5,010<br>34,575  | (7,408)         |                 | 5,010<br>34,575       |