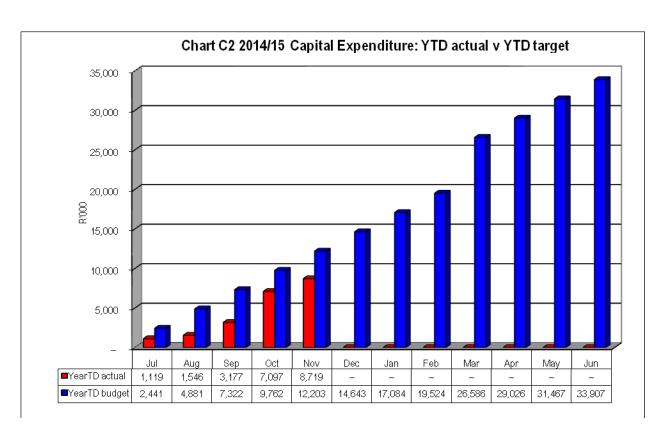

#### **Capital expenditure**

Year-to-date expenditure on capital amounts to R8,719 million, or 26%, of a total adjustment budget of R33,907 million. Year-to-date capital expenditure is R3,484 million below year-to-date budget of R12,203 million.

Refer to Table C5 and SC12 for more detail on capital expenditure.