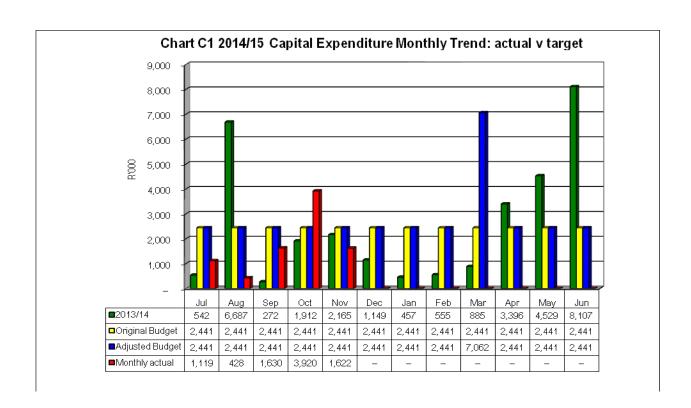

#### **Capital expenditure**

Year-to-date expenditure on capital amounts to R8,719 million, or 26%, of a total adjustment budget of R33,907 million. Year-to-date capital expenditure is R3,484 million below year-to-date budget of R12,203 million.

Refer to Table C5 and SC12 for more detail on capital expenditure.