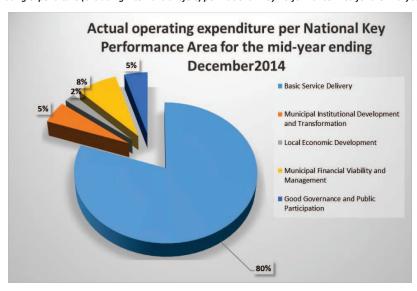

### Operating expenditure by type

Total expenditure amounts to R106,763 million, R16,497 million, below year-to-date budget projections for December 2014. The variance can be attributed to the Eskom bulk electricity account for December 2014 amounting to R3,332 million that will only be paid in January and operating expenditure specifically relating to the Integrated National Electrification Programme Grant (INEP) and Energy Efficiency and Demand Side Management Grant (EEDSMG) that is expected to pick up during the course of the financial year.