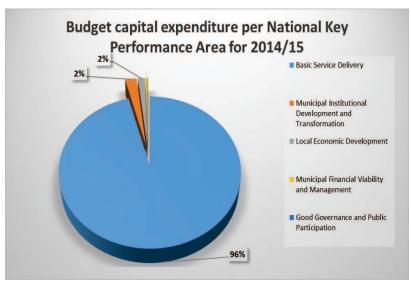

#### Capital expenditure

Year-to-date expenditure on capital amounts to R15,464 million, or 45,6%, of a total adjustment budget of R33,907 million. The municipality received R 4,125 million from National Treasury for Regional Bulk Infrastructure. The municipality has to provide 50% cofunding on the project and at this stage the municipality are not able to make the contribution.