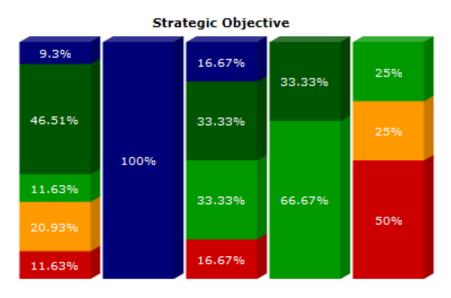

#### 2.2 High level SDBIP overall performance

The municipality met 85.7% (12 of 14) of the applicable 14 KPI's for the period as at 31 December 2014. The remainder of the KPI's (35) on the Top Layer SDBIP out of the total number of 49 KPI's do not have targets for this period and will be reported on in future

quarters when they are due. Only 2 (2 of 14) KPI targets were not achieved as at 31 December 2014 of which the details are included in the tables below.