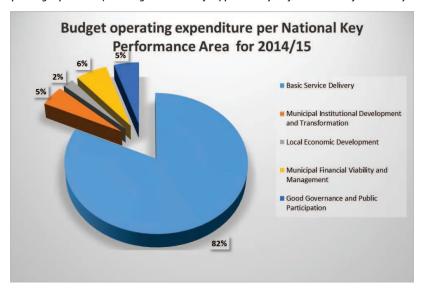

c Development                             | 397                     | 5 137                     |
| Municipal Financial Viability and Management           | 104                     | 15 169                    |
| Good Governance and Public Participation               | 31                      | 11 958                    |

| National Key Performance Areas | Capital Budget | Operational Budget (Opex) |
|--------------------------------|----------------|---------------------------|
|                                | R'000          | R'000                     |
| Total                          | 29 287         | 245 643                   |

Table 6: Budgeted capital and operating expenditure (excluding internal transfers) per IDP Key Performance Area for the mid-year ending 31 December 2014



Graph 1: Budgeted operating expenditure (excluding internal transfers) for 2014/15 per National Key Performance Areas



Graph 2: Budgeted capital expenditure for 2014/15 per National Key Performance Areas

The table below provides an analysis of the actual spending per National Key Performance Area for the mid-year ending 31 December 2014

| National Key Performance Areas                         | Actual Capital Expenditure as at 31 December 2014  R'000 | Actual Operating Expenditure as at 31 December 2014  R'000 |
|--------------------------------------------------------|----------------------------------------------------------|------------------------------------------------------------|
| Basic Service Delivery                                 | 15 427