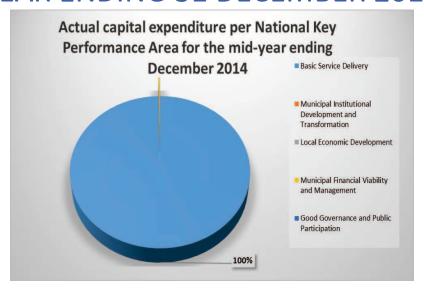

#### Capital expenditure

Year-to-date expenditure on capital amounts to R15,464 million, or 45,6%, of a total adjustment budget of R33,907 million. The municipality received R 4,125 million from National Treasury for Regional Bulk Infrastructure. The municipality has to provide 50% cofunding on the project and at this stage the municipality are not able to make the contribution.