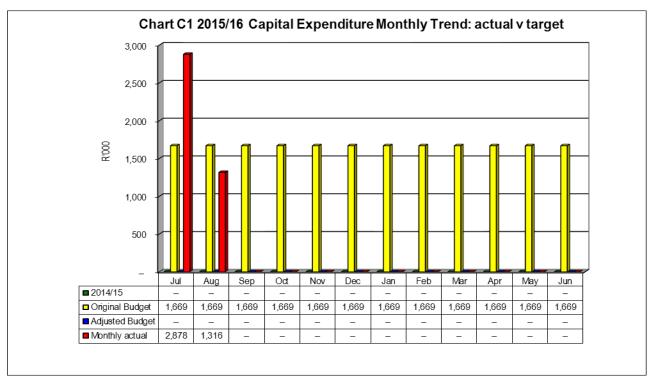

### **Capital expenditure**

Year-to-date expenditure on capital amounts to R4,194 million, or 21%, of a total budget of R20,024 million.

Refer to Table C5 for more detail on capital expenditure.