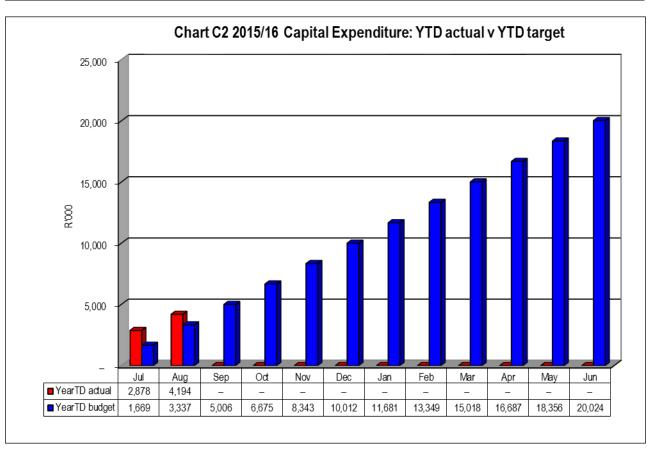

### **Capital expenditure**

Year-to-date expenditure on capital amounts to R4,194 million, or 21%, of a total budget of R20,024 million.

Refer to Table C5 for more detail on capital expenditure.