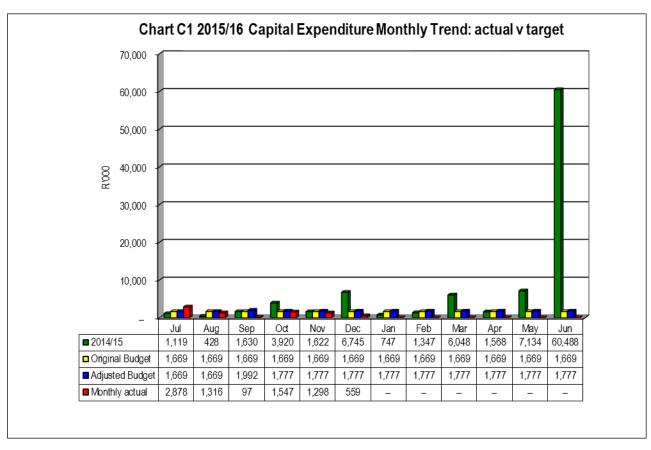

### **Capital expenditure**

Year-to-date expenditure on capital amounts to R 7,695 million, or 36%, of a total adjusted budget of R 21,319 million.

Refer to Table C5 for more detail on capital expenditure.

# 4.1.5 Table C5 Monthly Budget Statement - Capital Expenditure (municipal vote, standard classification and funding)

|                                                     |     | 2014/15       | Budget Year 2015/16 |          |         |          |           |                   |              |           |  |  |
|-----------------------------------------------------|-----|---------------|---------------------|----------|---------|----------|-----------|-------------------|--------------|-----------|--|--|
| Vote Description                                    | Ref | Audited       | Original            | Adjusted | Monthly | YearTD   | YearTD    | YTD               | YTD          | Full Year |  |  |
| ·                                                   |     | Outcome       | Budget              | Budget   | actual  | actual   | budget    | variance          | variance     | Forecast  |  |  |
| R thousands                                         | 1   |               | _                   | _        |         |          | _         |                   | %            |           |  |  |
| Multi-Year expenditure appropriation                | 2   |               |                     |          |         |          |           |                   |              |           |  |  |
| Vote 1 - Municipal Manager                          |     | _             | _                   | _        | _       | _        | -         | _                 |              | _         |  |  |
| Vote 2 - Director: Corporate Service                |     | _             | _                   | _        | _       | _        | _         | _                 |              | _         |  |  |
| Vote 3 - Director: Financial Services               |     | _             | _                   | _        | _       | _        | _         | _                 |              | _         |  |  |
| Vote 4 - Director: Engineering Services             |     | _             | _                   | _        | -       | _        | -         | _                 |              | _         |  |  |
| Vote 5 - Director: Community Services               |     | _             | _                   | _        | _       | _        | _         | _                 |              | _         |  |  |
| Vote 6 - Director: Electrical Services              |     | _             | _                   | _        | _       | _        | _         | _                 |              | _         |  |  |
| VOIC O DIRECTOR ELECTRICAL COLVINCES                | -   | _             | _                   | _        | _       | _        | _         | _                 |              |           |  |  |
| Total Capital Multi-year expenditure                | 4,7 | _             | _                   | _        | _       | _        | _         | _                 |              | _         |  |  |
| Total Capital Multi-year expellulture               | 4,7 | _             |                     |          |         | _        |           | _                 |              | _         |  |  |
| Single Year expenditure appropriation               | 2   |               |                     |          |         |          |           |                   |              |           |  |  |
| Vote 1 - Municipal Manager                          | - 1 | 2             | 40                  | 40       | _       | _        | 20        | (20)              | -100%        | 40        |  |  |
|                                                     |     |               |                     |          |         |          |           |                   |              |           |  |  |
| Vote 2 - Director: Corporate Service                |     | 53,737<br>243 | 726<br>63           | 1,510    | 15      | 430<br>8 | 755<br>31 | (325)             | -43%<br>-75% | 1,510     |  |  |
| Vote 3 - Director: Financial Services               |     |               |                     | 17 000   |         |          |           | (23)              | -75%         |           |  |  |
| Vote 4 - Director: Engineering Services             |     | 25,786        | 17,373              | 17,883   | 518     | 7,091    | 8,942     | (1,851)           | -21%         | 17,883    |  |  |
| Vote 5 - Director: Community Services               |     | 301           | 779                 | 779      | 3       | 19       | 390       | (371)             | -95%         | 779       |  |  |
| Vote 6 - Director: Electrical Services              |     | 12,726        | 1,043               | 1,043    | 24      | 148      | 522       | (374)             | -72%         | 1,043     |  |  |
|                                                     | -   | _             |                     | _        | _       | _        | _         | _                 |              | _         |  |  |
| Total Capital single-year expenditure               | 4   | 92,797        | 20,024              | 21,319   | 559     | 7,695    | 10,659    | (2,964)           | -28%         | 21,319    |  |  |
| Total Capital Expenditure                           |     | 92,797        | 20,024              | 21,319   | 559     | 7,695    | 10,659    | (2,964)           | -28%         | 21,319    |  |  |
|                                                     | -   |               |                     |          |         |          |           |                   |              |           |  |  |
| Capital Expenditure - Standard Classification       | _   |               |                     |          |         |          |           |                   |              |           |  |  |
| Governance and administration                       | _   | 53,472        | 923                 | 1,227    | 20      | 69       | 613       | (545)             | -89%         | 1,227     |  |  |
| Executive and council                               |     | 11            | 181                 | 181      | -       | -        | 90        | (90)              | -100%        | 181       |  |  |
| Budget and treasury office                          |     | 195           | 53                  | 53       | -       | 8        | 26        | (18)              | -70%         | 53        |  |  |
| Corporate services                                  |     | 53,266        | 690                 | 993      | 20      | 61       | 497       | (436)             | -88%         | 993       |  |  |
| Community and public safety                         |     | 1,029         | 2,762               | 3,242    | 78      | 693      | 1,621     | (928)             | -57%         | 3,242     |  |  |
| Community and social services                       |     | 522           | 105                 | 585      | 17      | 433      | 293       | 140               | 48%          | 585       |  |  |
| Sport and recreation                                |     | 337           | 2,470               | 2,470    | 60      | 244      | 1,235     | (991)             | -80%         | 2,470     |  |  |
| Public safety                                       |     | 166           | 175                 | 175      | -       | 16       | 87        | (71)              | -81%         | 175       |  |  |
| Housing                                             |     | 5             | 13                  | 13       | -       | -        | 6         | (6)               | -100%        | 13        |  |  |
| Health                                              |     | -             | -                   | -        | -       | -        | -         | -                 |              | -         |  |  |
| Economic and environmental services                 |     | 8,059         | 2,427               | 2,938    | 3       | 1,571    | 1,469     | 102               | 7%           | 2,938     |  |  |
| Planning and development                            |     | 15            | 20                  | 531      | -       | 13       | 265       | (252)             | -95%         | 531       |  |  |
| Road transport                                      |     | 8,044         | 2,407               | 2,407    | 3       | 1,557    | 1,204     | 354               | 29%          | 2,407     |  |  |
| Environmental protection                            |     | _             | _                   | _        | -       | -        | -         | -                 |              | _         |  |  |
| Trading services                                    |     | 30,237        | 13,913              | 13,913   | 458     | 5,363    | 6,956     | (1,593)           | -23%         | 13,913    |  |  |
| Electricity                                         |     | 12,726        | 1,043               | 1,043    | 24      | 148      | 522       | (374)             | -72%         | 1,043     |  |  |
| Water                                               |     | 1,539         | 4,016               | 4,016    | 3       | 522      | 2,008     | (1,486)           | -74%         | 4,016     |  |  |
| Waste water management                              |     | 15,841        | 8,358               | 8,358    | 431     | 4,693    | 4,179     | 514               | 12%          | 8,358     |  |  |
| Waste management                                    |     | 130           | 495                 | 495      | _       |          | 248       | (248)             | -100%        | 495       |  |  |
| Other                                               |     | _             | -                   | -        | _       | _        | -         | -                 |              | -         |  |  |
| Total Capital Expenditure - Standard Classification | 3   | 92,797        | 20,024              | 21,319   | 559     | 7,695    | 10,659    | (2,964)           | -28%         | 21,319    |  |  |
| January January                                     |     | 22,.01        | 20,024              | 2.,0.0   |         | .,000    | .0,000    | (=,004)           |              | 2.,010    |  |  |
| Funded by:                                          |     |               |                     |          |         |          |           |                   |              |           |  |  |
| National Government                                 |     | 24,233        | 16,613              | 16,613   | 496     | 6,387    | 8,307     | (1,920)           | -23%         | 16,613    |  |  |
| Provincial Government                               |     | 13,419        | 30                  | 1,325    | 15      | 448      | 662       | (214)             | -32%         | 1,325     |  |  |
| District Municipality                               |     | -             | _                   | -        | -       | -        | -         | - (2)             |              |           |  |  |
| Other transfers and grants                          |     |               |                     |          | _       |          |           | _                 |              |           |  |  |
| Transfers recognised - capital                      | -   | 37,652        | 16,643              | 17,938   | 511     | 6,835    | 8,969     | (2,134)           | -24%         | 17,938    |  |  |
| Public contributions & donations                    | 5   | 52,296        |                     |          | -       | 18       |           | ( <b>2</b> , 134) | #DIV/0!      | 11,530    |  |  |
|                                                     | 6   | 790           | -                   | -        |         | 347      | -         | 347               | #DIV/0!      | _         |  |  |
| Borrowing                                           | 0   |               | 2 204               | 2 204    | -       |          | - 1 601   |                   |              | 2 204     |  |  |
| Internally generated funds                          | 8   | 2,058         | 3,381               | 3,381    | 48      | 496      | 1,691     | (1,195)           | -71%         | 3,381     |  |  |