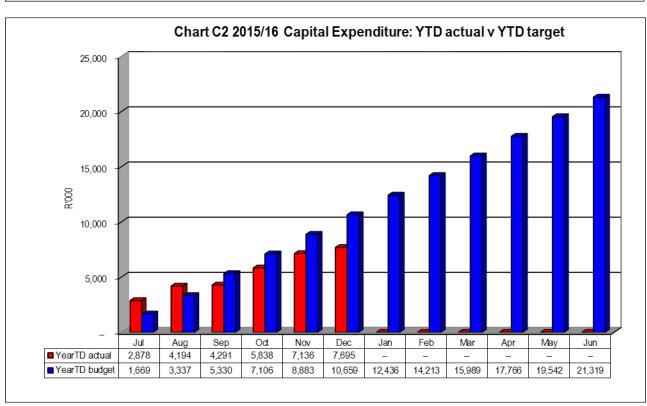

### **Capital expenditure**

Year-to-date expenditure on capital amounts to R 7,695 million, or 36%, of a total adjusted budget of R 21,319 million.

Refer to Table C5 for more detail on capital expenditure.

# 4.1.5 Table C5 Monthly Budget Statement - Capital Expenditure (municipal vote, standard classification and funding)

|                                                     |     | 2014/15       | Budget Year 2015/16 |          |         |          |           |                   |              |           |  |  |
|-----------------------------------------------------|-----|---------------|---------------------|----------|---------|----------|-----------|-------------------|--------------|-----------|--|--|
| Vote Description                                    | Ref | Audited       | Original            | Adjusted | Monthly | YearTD   | YearTD    | YTD               | YTD          | Full Year |  |  |
| ·                                                   |     | Outcome       | Budget              | Budget   | actual  | actual   | budget    | variance          | variance     | Forecast  |  |  |
| R thousands                                         | 1   |               | _                   | _        |         |          | _         |                   | %            |           |  |  |
| Multi-Year expenditure appropriation                | 2   |               |                     |          |         |          |           |                   |              |           |  |  |
| Vote 1 - Municipal Manager                          |     | _             | _                   | _        | _       | _        | -         | _                 |              | _         |  |  |
| Vote 2 - Director: Corporate Service                |     | _             | _                   | _        | _       | _        | _         | _                 |              | _         |  |  |
| Vote 3 - Director: Financial Services               |     | _             | _                   | _        | _       | _        | _         | _                 |              | _         |  |  |
| Vote 4 - Director: Engineering Services             |     | _             | _                   | _        | -       | _        | -         | _                 |              | _         |  |  |
| Vote 5 - Director: Community Services               |     | _             | _                   | _        | _       | _        | _         | _                 |              | _         |  |  |
| Vote 6 - Director: Electrical Services              |     | _             | _                   | _        | _       | _        | _         | _                 |              | _         |  |  |
| VOIC O DIRECTOR ELECTRICAL COLVINCES                | -   | _             | _                   | _        | _       | _        | _         | _                 |              |           |  |  |
| Total Capital Multi-year expenditure                | 4,7 | _             | _                   | _        | _       | _        | _         | _                 |              | _         |  |  |
| Total Capital Multi-year expellulture               | 4,7 | _             |                     |          |         | _        |           | _                 |              | _         |  |  |
| Single Year expenditure appropriation               | 2   |               |                     |          |         |          |           |                   |              |           |  |  |
| Vote 1 - Municipal Manager                          | - 1 | 2             | 40                  | 40       | _       | _        | 20        | (20)              | -100%        | 40        |  |  |
|                                                     |     |               |                     |          |         |          |           |                   |              |           |  |  |
| Vote 2 - Director: Corporate Service                |     | 53,737<br>243 | 726<br>63           | 1,510    | 15      | 430<br>8 | 755<br>31 | (325)             | -43%<br>-75% | 1,510     |  |  |
| Vote 3 - Director: Financial Services               |     |               |                     | 17 000   |         |          |           | (23)              | -75%         |           |  |  |
| Vote 4 - Director: Engineering Services             |     | 25,786        | 17,373              | 17,883   | 518     | 7,091    | 8,942     | (1,851)           | -21%         | 17,883    |  |  |
| Vote 5 - Director: Community Services               |     | 301           | 779                 | 779      | 3       | 19       | 390       | (371)             | -95%         | 779       |  |  |
| Vote 6 - Director: Electrical Services              |     | 12,726        | 1,043               | 1,043    | 24      | 148      | 522       | (374)             | -72%         | 1,043     |  |  |
|                                                     | -   | _             |                     | _        | _       | _        | _         | _                 |              | _         |  |  |
| Total Capital single-year expenditure               | 4   | 92,797        | 20,024              | 21,319   | 559     | 7,695    | 10,659    | (2,964)           | -28%         | 21,319    |  |  |
| Total Capital Expenditure                           |     | 92,797        | 20,024              | 21,319   | 559     | 7,695    | 10,659    | (2,964)           | -28%         | 21,319    |  |  |
|                                                     | -   |               |                     |          |         |          |           |                   |              |           |  |  |
| Capital Expenditure - Standard Classification       | _   |               |                     |          |         |          |           |                   |              |           |  |  |
| Governance and administration                       | _   | 53,472        | 923                 | 1,227    | 20      | 69       | 613       | (545)             | -89%         | 1,227     |  |  |
| Executive and council                               |     | 11            | 181                 | 181      | -       | -        | 90        | (90)              | -100%        | 181       |  |  |
| Budget and treasury office                          |     | 195           | 53                  | 53       | -       | 8        | 26        | (18)              | -70%         | 53        |  |  |
| Corporate services                                  |     | 53,266        | 690                 | 993      | 20      | 61       | 497       | (436)             | -88%         | 993       |  |  |
| Community and public safety                         |     | 1,029         | 2,762               | 3,242    | 78      | 693      | 1,621     | (928)             | -57%         | 3,242     |  |  |
| Community and social services                       |     | 522           | 105                 | 585      | 17      | 433      | 293       | 140               | 48%          | 585       |  |  |
| Sport and recreation                                |     | 337           | 2,470               | 2,470    | 60      | 244      | 1,235     | (991)             | -80%         | 2,470     |  |  |
| Public safety                                       |     | 166           | 175                 | 175      | -       | 16       | 87        | (71)              | -81%         | 175       |  |  |
| Housing                                             |     | 5             | 13                  | 13       | -       | -        | 6         | (6)               | -100%        | 13        |  |  |
| Health                                              |     | -             | -                   | -        | -       | -        | -         | -                 |              | -         |  |  |
| Economic and environmental services                 |     | 8,059         | 2,427               | 2,938    | 3       | 1,571    | 1,469     | 102               | 7%           | 2,938     |  |  |
| Planning and development                            |     | 15            | 20                  | 531      | -       | 13       | 265       | (252)             | -95%         | 531       |  |  |
| Road transport                                      |     | 8,044         | 2,407               | 2,407    | 3       | 1,557    | 1,204     | 354               | 29%          | 2,407     |  |  |
| Environmental protection                            |     | _             | _                   | _        | -       | -        | -         | -                 |              | _         |  |  |
| Trading services                                    |     | 30,237        | 13,913              | 13,913   | 458     | 5,363    | 6,956     | (1,593)           | -23%         | 13,913    |  |  |
| Electricity                                         |     | 12,726        | 1,043               | 1,043    | 24      | 148      | 522       | (374)             | -72%         | 1,043     |  |  |
| Water                                               |     | 1,539         | 4,016               | 4,016    | 3       | 522      | 2,008     | (1,486)           | -74%         | 4,016     |  |  |
| Waste water management                              |     | 15,841        | 8,358               | 8,358    | 431     | 4,693    | 4,179     | 514               | 12%          | 8,358     |  |  |
| Waste management                                    |     | 130           | 495                 | 495      | _       |          | 248       | (248)             | -100%        | 495       |  |  |
| Other                                               |     | _             | -                   | -        | _       | _        | -         | -                 |              | -         |  |  |
| Total Capital Expenditure - Standard Classification | 3   | 92,797        | 20,024              | 21,319   | 559     | 7,695    | 10,659    | (2,964)           | -28%         | 21,319    |  |  |
| January January                                     |     | 22,.01        | 20,024              | 2.,0.0   |         | .,000    | .0,000    | (=,004)           |              | 2.,010    |  |  |
| Funded by:                                          |     |               |                     |          |         |          |           |                   |              |           |  |  |
| National Government                                 |     | 24,233        | 16,613              | 16,613   | 496     | 6,387    | 8,307     | (1,920)           | -23%         | 16,613    |  |  |
| Provincial Government                               |     | 13,419        | 30                  | 1,325    | 15      | 448      | 662       | (214)             | -32%         | 1,325     |  |  |
| District Municipality                               |     | -             | _                   | -        | -       | -        | -         | - (2)             |              |           |  |  |
| Other transfers and grants                          |     |               |                     |          | _       |          |           | _                 |              |           |  |  |
| Transfers recognised - capital                      | -   | 37,652        | 16,643              | 17,938   | 511     | 6,835    | 8,969     | (2,134)           | -24%         | 17,938    |  |  |
| Public contributions & donations                    | 5   | 52,296        |                     |          | -       | 18       |           | ( <b>2</b> , 134) | #DIV/0!      | 11,530    |  |  |
|                                                     | 6   | 790           | -                   | -        |         | 347      | -         | 347               | #DIV/0!      | _         |  |  |
| Borrowing                                           | 0   |               | 2 204               | 2 204    | -       |          | - 1 601   |                   |              | 2 204     |  |  |
| Internally generated funds                          | 8   | 2,058         | 3,381               | 3,381    | 48      | 496      | 1,691     | (1,195)           | -71%         | 3,381     |  |  |