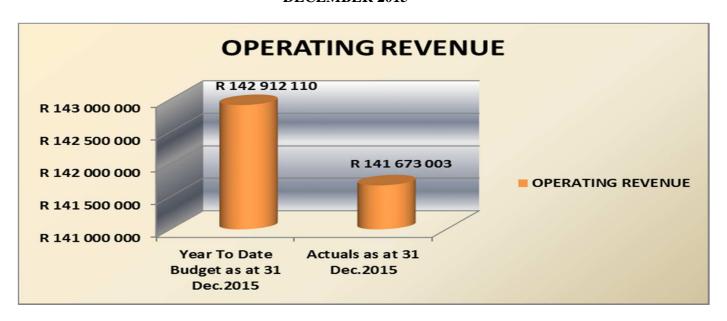

### 1.1.4.1 Revenue by source

Year-to-date revenue accrued amounts to R141 673 million, 1% or R1 239 million below year-to-date budget projections of R142 912 million for December 2015. The underperformance if due to, Interest earned – External Investments, Interest earned – Outstanding Debtors, Fines, Licences and permits, income that are expected to increase during the course of the financial year as well as Transfers recognised – operational that will increase as operating grant expenditure increase, hence more income will be recognised as revenue in the Statement of Financial Performance. (C4)

### (See Table C4 for details on the Operating Revenue info)

### (See Table C4 for details on the Operating Revenue info)

Overall the revenue budget reflects a -1 % variance on the year to date projections. The reasons are the underperformance from Interest earned – External Investments with -49%, Fines with -37%, Licenses and permits with -38%, Interest earned – Outstanding Debtors with -12%, Property rates - penalties & collection charges with -18%, Rental of facilities and equipment with -4%, Agency