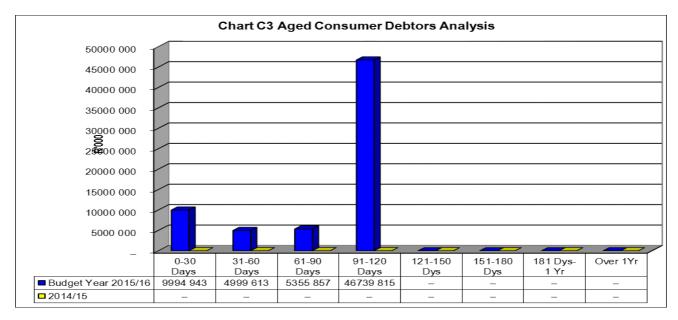

### 4.1.1 Table C1:s71 Monthly Budget Statement Summary

WC053 Beaufort West - Table C1 Monthly Budget Statement Summary - M06 December

|                                             | 2014/15   |            |            |             | Budget Year | 2015/16     |          |          |           |
|---------------------------------------------|-----------|------------|------------|-------------|-------------|-------------|----------|----------|-----------|
| Description                                 | Audited   | Original   | Adjusted   | Monthly     | YearTD      | YearTD      | YTD      | YTD      | Full Year |
|                                             | Outcome   | Budget     | Budget     | actual      | actual      | budget      | variance | variance | Forecast  |
| R thousands                                 |           |            |            |             |             |             |          | %        |           |
| Financial Performance                       | L         |            |            |             |             |             |          |          | _         |
| Property rates                              | 25 057    | 26 807     | 26 807     | 44          | 26 188      | 26 497      | (309)    | -1%      | 26 80     |
| Service charges                             | 88 399    | 103 838    | 103 838    | 8 972       | 50 790      | 51 919      | (1 129)  | -2%      | 103 838   |
| Inv estment rev enue                        | 1 893     | 1 240      | 1 240      | 25          | 317         | 620         | (303)    | -49%     | 1 240     |
| Transfers recognised - operational          | 76 782    | 98 681     | 101 141    | 7 113       | 54 496      | 50 571      | 3 926    | 8%       | 101 14    |
| Other own revenue                           | 60 142    | 26 611     | 26 611     | 1 602       | 9 882       | 13 306      | (3 424)  | -26%     | 26 61     |
| Total Revenue (excluding capital transfers  | 252 273   | 257 177    | 259 637    | 17 756      | 141 673     | 142 912     | (1 239)  | -1%      | 259 637   |
| and contributions)                          |           |            |            |             |             |             |          |          |           |
| Employ ee costs                             | 73 426    | 81 529     | 81 529     | 6 303       | 38 322      | 40 765      | (2 442)  | -6%      | 81 529    |
| Remuneration of Councillors                 | 4 356     | 4 776      | 4 776      | 354         | 2 182       | 2 388       | (205)    | -9%      | 4 776     |
| Depreciation & asset impairment             | 18 215    | 16 064     | 16 064     | 1 339       | 8 032       | 8 032       | 0        | 0%       | 16 064    |
| Finance charges                             | 4 453     | 1 539      | 1 539      | 604         | 881         | 769         | 112      | 15%      | 1 539     |
| Materials and bulk purchases                | 61 501    | 85 609     | 85 609     | 6 641       | 34 342      | 42 805      | (8 463)  | -20%     | 85 609    |
| Transfers and grants                        | 64        | 60         | 60         | _           | 30          | 30          | (0)      | -0%      | 60        |
| Other expenditure                           | 96 845    | 79 138     | 81 598     | 10 206      | 39 942      | 40 799      | (857)    | -2%      | 81 598    |
| Total Expenditure                           | 258 861   | 268 715    | 271 175    | 25 446      | 123 732     | 135 588     | (11 856) | -9%      | 271 175   |
| Surplus/(Deficit)                           | (6 588)   | (11 538)   | (11 538)   | (7 691)     | 17 941      | 7 325       | 10 617   | 145%     | (11 538   |
| Transfers recognised - capital              | 37 652    | 16 643     | 17 938     | 511         | 6 835       | 8 969       | (2 134)  | -24%     | 17 938    |
| Contributions & Contributed assets          | 52 296    | 10 040     | - 17 300   | _           | - 0000      | - 0 505     | (2 104)  | 2470     | -         |
| Surplus/(Deficit) after capital transfers & | 83 361    | 5 105      | 6 400      | (7 180)     | 24 776      | 16 293      | 8 483    | 52%      | 6 400     |
|                                             | 03 301    | 3 103      | 0 400      | (1 100)     | 24 110      | 10 233      | 0 403    | JZ /0    | 0 400     |
| contributions                               |           |            |            |             |             |             |          |          |           |
| Share of surplus/ (deficit) of associate    | 00.004    | -<br>- 405 | C 400      | (7.400)     | 04.770      | 40 000      | 0.400    | F00/     | -<br>-    |
| Surplus/ (Deficit) for the year             | 83 361    | 5 105      | 6 400      | (7 180)     | 24 776      | 16 293      | 8 483    | 52%      | 6 400     |
| Capital expenditure & funds sources         |           |            |            |             |             |             |          |          |           |
| Capital expenditure                         | 92 797    | 20 024     | 21 319     | 559         | 7 695       | 10 659      | (2 964)  | -28%     | 21 319    |
| Capital transfers recognised                | 37 652    | 16 643     | 17 938     | 511         | 6 835       | 8 969       | (2 134)  | -24%     | 17 938    |
| Public contributions & donations            | 52 296    | -          | -          | -           | 18          | -           | 18       | #DIV/0!  | -         |
| Borrowing                                   | 790       | -          | -          | -           | 347         | -           | 347      | #DIV/0!  | -         |
| Internally generated funds                  | 2 058     | 3 381      | 3 381      | 48          | 496         | 1 691       | (1 195)  | -71%     | 3 381     |
| Total sources of capital funds              | 92 797    | 20 024     | 21 319     | 559         | 7 695       | 10 659      | (2 964)  | -28%     | 21 319    |
| Financial position                          |           |            |            |             |             |             |          |          |           |
| Total current assets                        | 66 873    | 44 660     | 44 660     |             | 196 678     |             |          |          | 44 660    |
| Total non current assets                    | 469 734   | 420 403    | 421 698    |             | 468 138     |             |          |          | 421 698   |
|                                             |           |            |            |             |             |             |          |          |           |
| Total current liabilities                   | 57 050    | 37 342     | 37 342     |             | 64 302      |             |          |          | 37 342    |
| Total non current liabilities               | 44 438    | 46 543     | 46 543     |             | 147 451     |             |          |          | 46 543    |
| Community wealth/Equity                     | 435 119   | 381 179    | 382 474    |             | 453 064     |             |          |          | 382 474   |
| Cash flows                                  |           |            |            |             |             |             |          |          |           |
| Net cash from (used) operating              | 42 284    | 22 347     | 22 347     | (8 207)     | 49 606      | 11 173      | (38 433) | -344%    | 22 347    |
| Net cash from (used) investing              | (38 337)  | (20 024)   | (21 319)   | (559)       | (7 695)     | (10 659)    | (2 964)  | 28%      | (21 319   |
| Net cash from (used) financing              | (2 768)   | (1 978)    | (1 978)    | (594)       | (781)       | (989)       | (208)    | 21%      | (1 978    |
| Cash/cash equivalents at the month/year end | 13 116    | 9 435      | 8 140      | _ ` _ ′     | 53 066      | 8 615       | (44 451) |          | 10 987    |
| Debtors & creditors analysis                | 0-30 Days | 31-60 Days | 61-90 Days | 91-120 Days | 121-150 Dys | 151-180 Dys | 181 Dys- | Over 1Yr | Total     |
| undition unuity of                          |           | 2. 30 Duy3 | 2. 30 Days | J. LU Duys  | ioo bys     |             | 1 Yr     | 2.3. 111 | 10.01     |
| Debtors Age Analysis                        |           |            |            |             |             |             |          |          |           |
| Total By Income Source                      | 9 995     | 5 000      | 5 356      | 46 740      | _           | -           | _        | -        | 67 090    |
| Creditors Age Analysis                      |           |            |            |             |             |             |          |          |           |
| Total Creditors                             | 5 764     | 171        | 19         | 11          | 1           | 29          | 24       | -        | 6 019     |
|                                             |           |            |            |             |             |             |          |          |           |
|                                             |           |            |            |             |             |             |          |          |           |