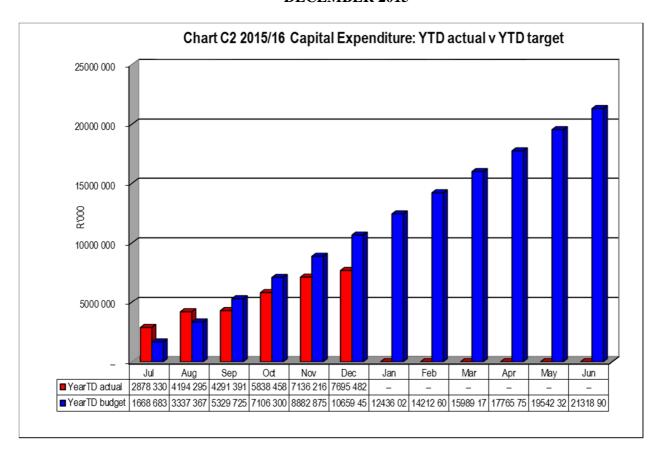

#### 1.1.4.3 Capital expenditure

Year-to-date expenditure on capital amounts to R7 695 million, or 36%, of a total adjustment budget of R21 319 million. (C5)

### (See Table SC13a for details on the Capital Expenditure information)

When comparing the year to date projections with the year to date expenditure there is an under expenditure of 27.8% on capital expenditure.