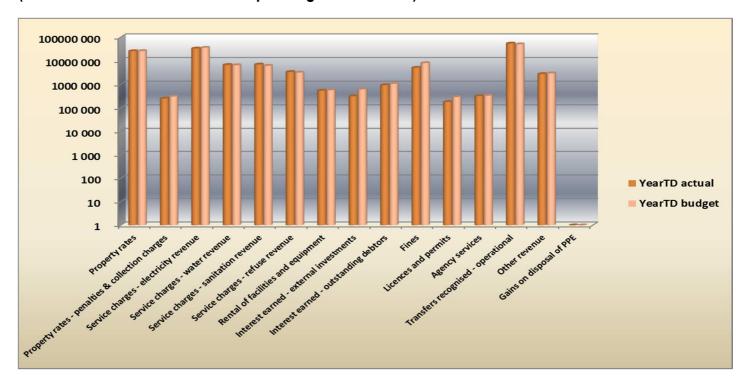

### 1.1.4.1 Revenue by source

Year-to-date revenue accrued amounts to R141 673 million, 1% or R1 239 million below year-to-date budget projections of R142 912 million for December 2015. The underperformance if due to, Interest earned – External Investments, Interest earned – Outstanding Debtors, Fines, Licences and permits, income that are expected to increase during the course of the financial year as well as Transfers recognised – operational that will increase as operating grant expenditure increase, hence more income will be recognised as revenue in the Statement of Financial Performance. (C4)

### (See Table C4 for details on the Operating Revenue info)

Overall the revenue budget reflects a -1 % variance on the year to date projections. The reasons are the underperformance from Interest earned – External Investments with -49%, Fines with -37%, Licenses and permits with -38%, Interest earned – Outstanding Debtors with -12%, Property rates - penalties & collection charges with -18%, Rental of facilities and equipment with -4%, Agency

services with -4% and Other revenue with -6%. Other additional income were received from Service Charges with 16% and Transfers recognized - operational with 8%.