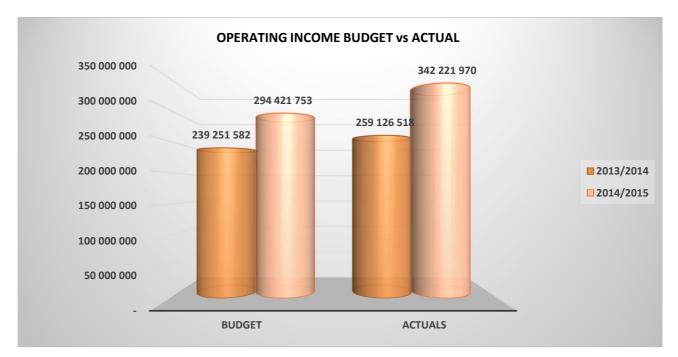

#### (a) Performance against Budgets

The following graph shows the Operating Income Budget versus Actuals for 2013/14 as well as the 2014/15 financial year. The Operating Income has increased by 32.1% from R259m to R342m. Mainly due to Contributed PPE to the amount of R52 million.