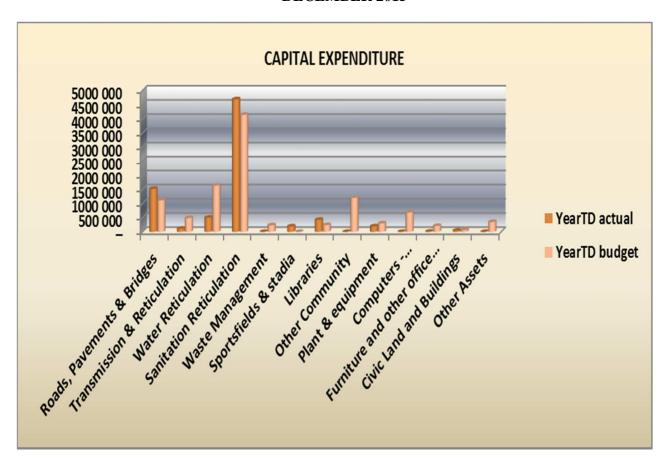

#### (b) Percentage of Capital Budget Spent

92.6 % was spent on the Capital Budget during 2014/15. One of the reasons for the under-expenditure was that the funds from MIG grants were not utilized in full. These funds were rolled-over during August for the 2015/2016 financial year. The following graph shows the Capital Expenditure Budget versus Actuals for 2013/14 as well as the 2014/15 financial year. The Capital Expenditure have increased by 32.2% from R31m to R41m.

#### 1.1.4.3 Capital expenditure

Year-to-date expenditure on capital amounts to R7 695 million, or 36%, of a total adjustment budget of R21 319 million. (C5)