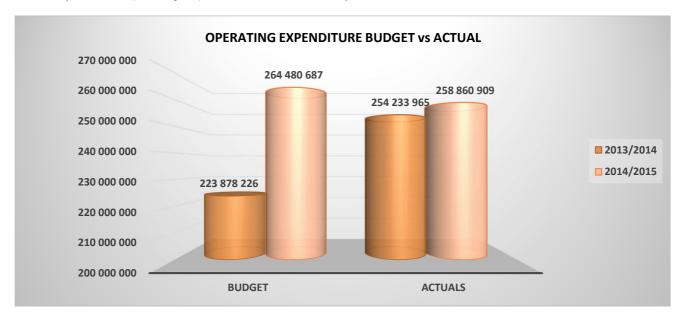

The following graph shows the Operating Expenditure Budget versus Actuals for 2013/14 as well as the 2014/15 financial year. The Operating Expenditure has increased by 1.8% from R254m to R259m.