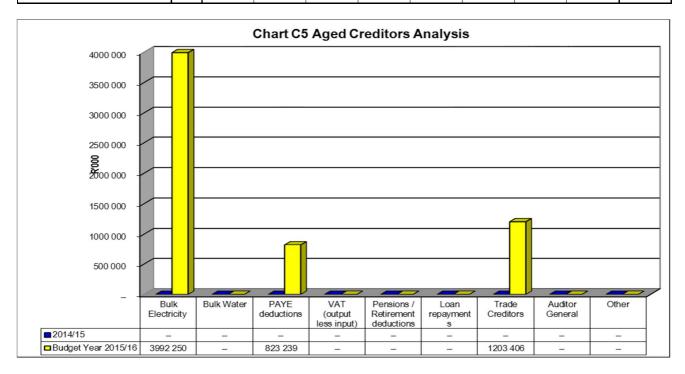

### 1.1.4.2 Operating expenditure by type

Total expenditure amounts to R123 731 million, R11 856 million, below year-to-date budget projections for December 2015. The variance can be attributed to the Eskom bulk electricity account for December 2015 amounting to R3 992 million that will only be paid in January and operating expenditure specifically relating to the Integrated National Electrification Programme Grant (INEP) and Energy Efficiency, Demand Side Management Grant (EEDSMG) and Municipal Systems Improvement Grant that is expected to pick up during the course of the financial year. (C4)

#### 1.1.4.3 Capital expenditure

Year-to-date expenditure on capital amounts to R7 695 million, or 36%, of a total adjustment budget of R21 319 million. (C5)