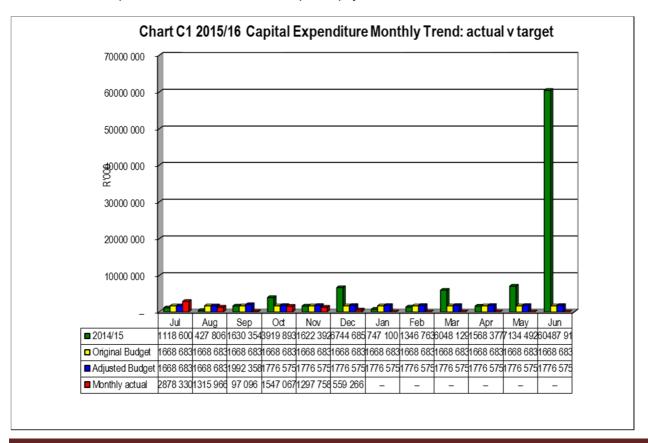

#### 1.1.4.3 Capital expenditure

Year-to-date expenditure on capital amounts to R7 695 million, or 36%, of a total adjustment budget of R21 319 million. (C5)

### (See Table SC13a for details on the Capital Expenditure information)

When comparing the year to date projections with the year to date expenditure there is an under expenditure of 27.8% on capital expenditure.