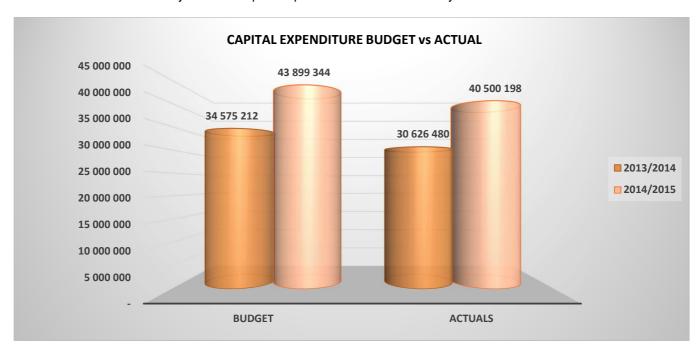

#### (b) Percentage of Capital Budget Spent

92.6 % was spent on the Capital Budget during 2014/15. One of the reasons for the under-expenditure was that the funds from MIG grants were not utilized in full. These funds were rolled-over during August for the 2015/2016 financial year. The following graph shows the Capital Expenditure Budget versus Actuals for 2013/14 as well as the 2014/15 financial year. The Capital Expenditure have increased by 32.2% from R31m to R41m.