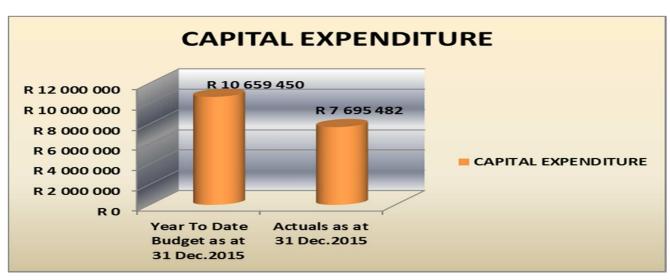

#### 1.1.4.3 Capital expenditure

Year-to-date expenditure on capital amounts to R7 695 million, or 36%, of a total adjustment budget of R21 319 million. (C5)

### (See Table SC13a for details on the Capital Expenditure information)

When comparing the year to date projections with the year to date expenditure there is an under expenditure of 27.8% on capital expenditure.