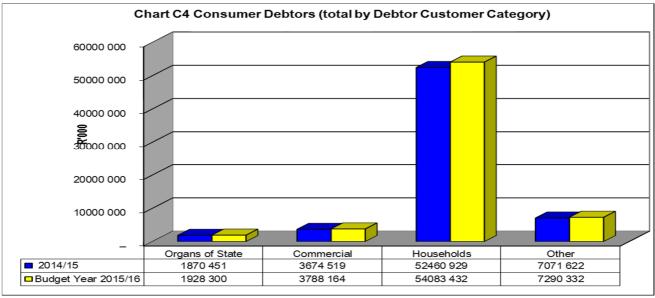

### 1.1.4.1 Revenue by source

Year-to-date revenue accrued amounts to R141 673 million, 1% or R1 239 million below year-to-date budget projections of R142 912 million for December 2015. The underperformance if due to, Interest earned – External Investments, Interest earned – Outstanding Debtors, Fines, Licences and permits, income that are expected to increase during the course of the financial year as well as Transfers recognised – operational that will increase as operating grant expenditure increase, hence more income will be recognised as revenue in the Statement of Financial Performance. (C4)

### 1.1.4.2 Operating expenditure by type

Total expenditure amounts to R123 731 million, R11 856 million, below year-to-date budget projections for December 2015. The variance can be attributed to the Eskom bulk electricity account for December 2015 amounting to R3 992 million that will only be paid in January and operating expenditure specifically relating to the Integrated National Electrification Programme Grant (INEP) and Energy Efficiency, Demand Side Management Grant (EEDSMG) and Municipal Systems Improvement Grant that is expected to pick up during the course of the financial year. (C4)