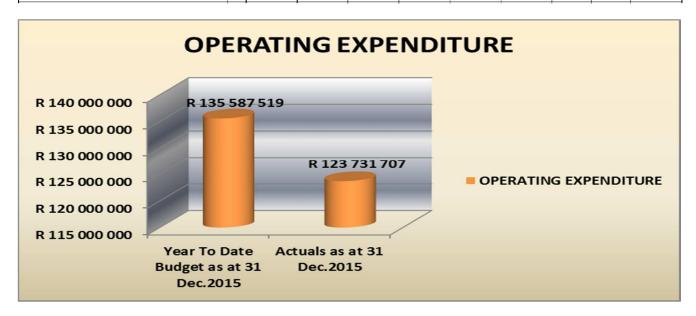

### 1.1.4.2 Operating expenditure by type

Total expenditure amounts to R123 731 million, R11 856 million, below year-to-date budget projections for December 2015. The variance can be attributed to the Eskom bulk electricity account for December 2015 amounting to R3 992 million that will only be paid in January and operating expenditure specifically relating to the Integrated National Electrification Programme Grant (INEP) and Energy Efficiency, Demand Side Management Grant (EEDSMG) and Municipal Systems Improvement Grant that is expected to pick up during the course of the financial year. (C4)

(See Table C4 for details on the Operating Expenditure info)

### (See Table C4 for details on the Operating Expenditure info )

When comparing the year to date projections with the year to date actuals there is an under expenditure of 9%. The reasons are Employee Cost with 6%, Debt Impairment with 29%, Bulk Purchases with 12%, Other Materials with 36% and Other Expenditure with 5%. Another reason is that Councilors increases have not yet been paid for the 2015/2016 financial year. Although Finance Charges are overspent with 15% and Contracted Services with 86%.