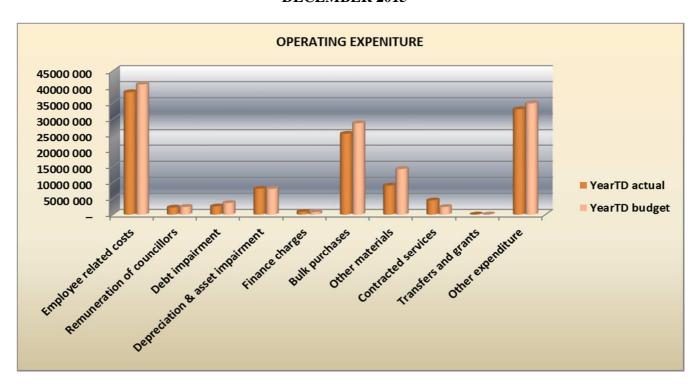

### 1.1.4.2 Operating expenditure by type

Total expenditure amounts to R123 731 million, R11 856 million, below year-to-date budget projections for December 2015. The variance can be attributed to the Eskom bulk electricity account for December 2015 amounting to R3 992 million that will only be paid in January and operating expenditure specifically relating to the Integrated National Electrification Programme Grant (INEP) and Energy Efficiency, Demand Side Management Grant (EEDSMG) and Municipal Systems Improvement Grant that is expected to pick up during the course of the financial year. (C4)

(See Table C4 for details on the Operating Expenditure info)

### (See Table C4 for details on the Operating Expenditure info )

When comparing the year to date projections with the year to date actuals there is an under expenditure of 9%. The reasons are Employee Cost with 6%, Debt Impairment with 29%, Bulk Purchases with 12%, Other Materials with 36% and Other Expenditure with 5%. Another reason is that Councilors increases have not yet been paid for the 2015/2016 financial year. Although Finance Charges are overspent with 15% and Contracted Services with 86%.