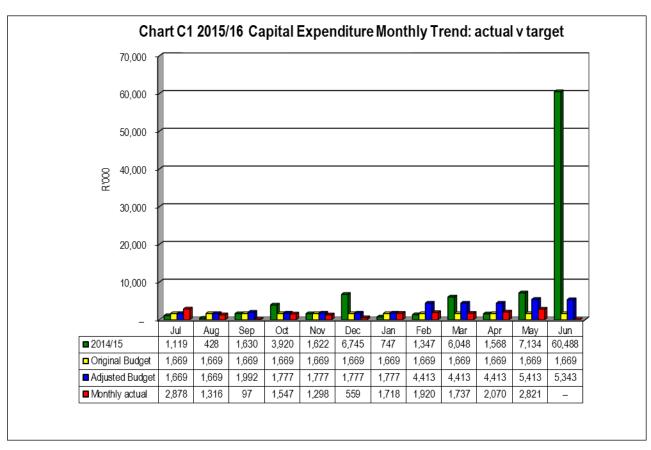

### **Capital expenditure**

Year-to-date expenditure on capital amounts to R 17,961 million, or 49%, of the adjusted budget of R 36,429 million.

Refer to Table C5 for more detail on capital expenditure.