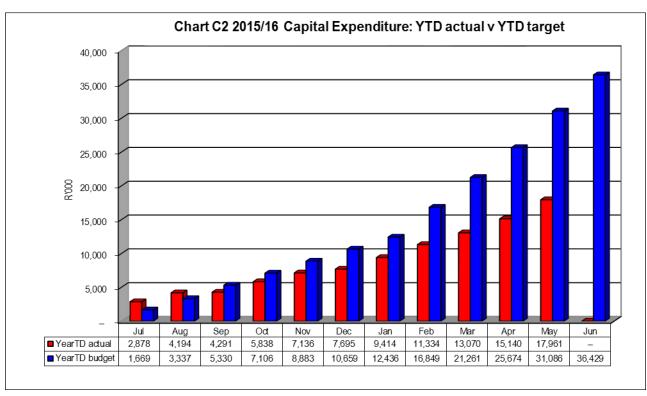

### **Capital expenditure**

Year-to-date expenditure on capital amounts to R 17,961 million, or 49%, of the adjusted budget of R 36,429 million.

Refer to Table C5 for more detail on capital expenditure.