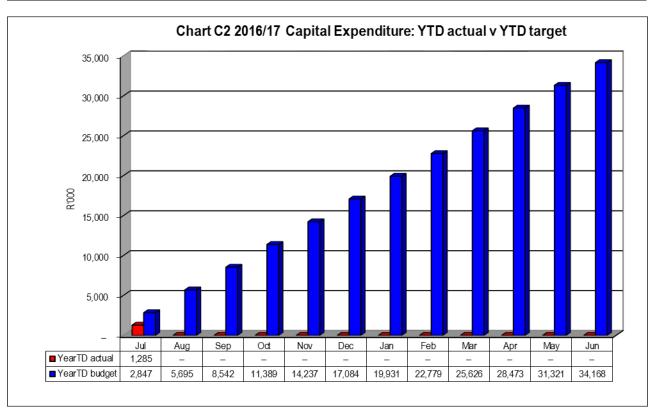

### **Capital expenditure**

Year-to-date expenditure on capital amounts to R1,285 million, or 4%, of a total budget of R34,168 million.

Refer to Table C5 for more detail on capital expenditure.