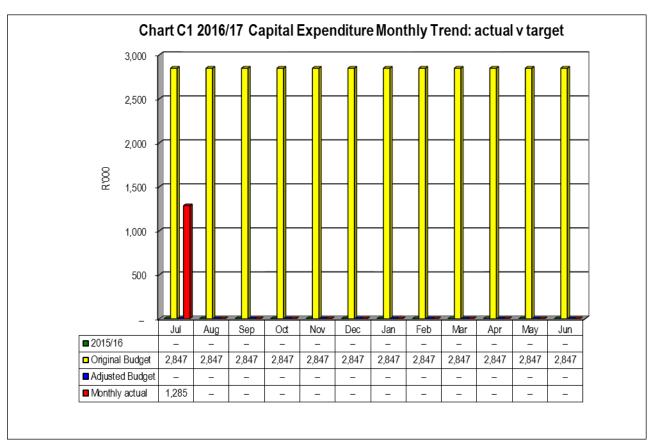

### **Capital expenditure**

Year-to-date expenditure on capital amounts to R1,285 million, or 4%, of a total budget of R34,168 million.

Refer to Table C5 for more detail on capital expenditure.