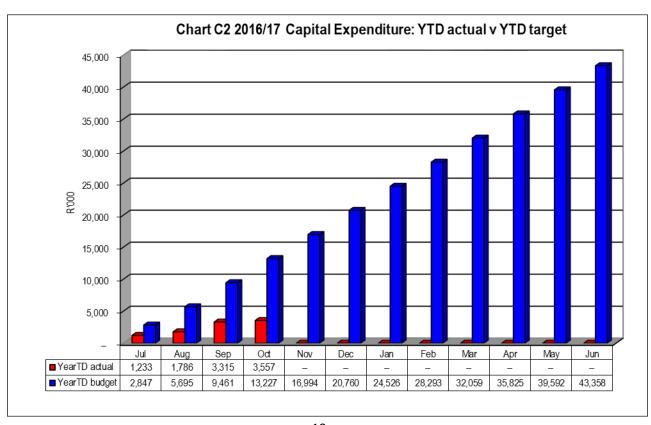

### **Capital expenditure**

Year-to-date expenditure on capital amounts to R 3,557 million, or 8%, of the total adjustments budget of R 43,358 million.

Refer to Table C5 for more detail on capital expenditure.