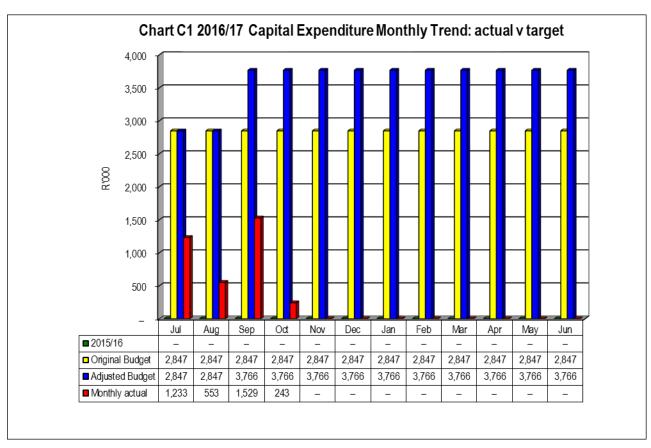

### **Capital expenditure**

Year-to-date expenditure on capital amounts to R 3,557 million, or 8%, of the total adjustments budget of R 43,358 million.

Refer to Table C5 for more detail on capital expenditure.