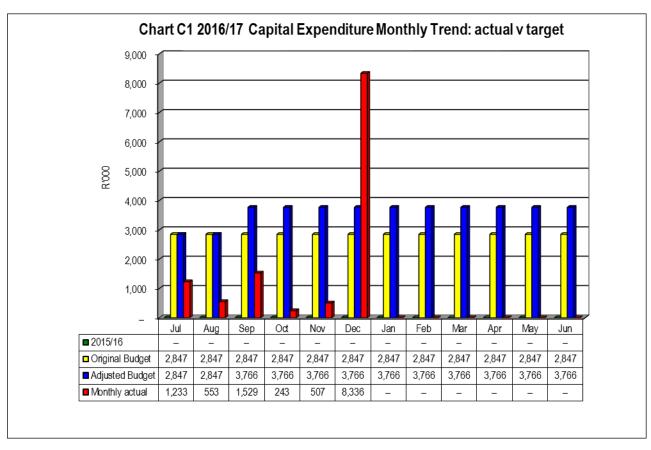

#### **Capital expenditure**

Year-to-date expenditure on capital amounts to R 12,400 million, or 29%, of the total adjustments budget of R 43,358 million.

Refer to Table C5 for more detail on capital expenditure.

# 4.1.5 Table C5 Monthly Budget Statement - Capital Expenditure (municipal vote, standard classification and funding)

| WC053 Beaufort West - Table C5 Monthly Budget       | Stat | ement - Cap | ital Expend | iture (munic | ipal vote, s | tandard clas | sification a | nd fundir | ng) - M06    | December  |
|-----------------------------------------------------|------|-------------|-------------|--------------|--------------|--------------|--------------|-----------|--------------|-----------|
|                                                     | -    | 2015/16     |             |              |              | Budget Year  | 2016/17      |           |              |           |
| Vote Description                                    | Ref  | Audited     | Original    | Adjusted     | Monthly      | YearTD       | YearTD       | YTD       | YTD          | Full Year |
|                                                     |      | Outcome     | Budget      | Budget       | actual       | actual       | budget       | variance  | variance     | Forecast  |
| R thousands                                         | 1    |             |             |              |              |              |              |           | %            |           |
| Multi-Year expenditure appropriation                | 2    |             |             |              |              |              |              |           |              |           |
| Vote 1 - Municipal Manager                          |      | _           | _           | -            | _            | _            | -            | -         |              | _         |
| Vote 2 - Director: Corporate Service                |      | _           | _           | _            | _            | _            | _            | _         |              | _         |
| Vote 3 - Director: Financial Services               |      | _           | _           | _            | _            | _            | _            | _         |              | _         |
| Vote 4 - Director: Engineering Services             |      | _           | _           | -            | _            | _            | _            | _         |              | _         |
|                                                     |      |             |             |              |              | _            |              | _         |              |           |
| Vote 5 - Director: Community Services               |      |             |             |              |              | l            |              |           |              |           |
| Vote 6 - Director: Electrical Services              |      | _           | -           | -            | _            | _            | -            | -         |              | _         |
|                                                     |      | -           | -           | -            | -            | _            | -            | -         |              | _         |
| Total Capital Multi-year expenditure                | 4,7  | _           | -           | -            | _            | _            | -            | -         |              | -         |
|                                                     |      |             |             |              |              |              |              |           |              |           |
| Single Year expenditure appropriation               | 2    |             |             |              |              |              |              |           |              |           |
| Vote 1 - Municipal Manager                          |      | 48          | -           | _            |              | _            | -            | -         |              | _         |
| Vote 2 - Director: Corporate Service                |      | 1,905       | -           | 7            | 14           | 16           | 4            | 12        | 346%         | 7         |
| Vote 3 - Director: Financial Services               |      | 292         | -           | -            | _            | -            | -            | -         |              | -         |
| Vote 4 - Director: Engineering Services             |      | 13,508      | 27,614      | 29,138       | 8,264        | 11,031       | 14,569       | (3,538)   | -24%         | 29,138    |
| Vote 5 - Director: Community Services               |      | 33          | _           | -            | 9            | 9            | -            | 9         | #DIV/0!      | _         |
| Vote 6 - Director: Electrical Services              |      | 2,701       | 6,554       | 14,213       | 48           | 1,345        | 7,106        | (5,761)   | -81%         | 14,213    |
| Vote 7 - [NAME OF VOTE 7]                           |      |             | _           | -            | _            | _            |              | (=,:=:,   |              | -         |
| Vote 8 - [NAME OF VOTE 8]                           |      | _           | _           | _            | _            | _            | _            | _         |              | _         |
|                                                     |      |             |             | _            |              |              |              | _         |              |           |
| Vote 9 - [NAME OF VOTE 9]                           |      |             |             |              |              |              |              |           |              |           |
| Vote 10 - [NAME OF VOTE 10]                         |      | -           | _           | -            | _            | -            | -            | -         |              | _         |
| Vote 11 - [NAME OF VOTE 11]                         |      | _           | _           |              | _            |              |              | -         |              | -         |
| Vote 12 - [NAME OF VOTE 12]                         |      | _           | _           | _            | _            | _            | -            | -         |              | _         |
| Vote 13 - [NAME OF VOTE 13]                         |      | _           | _           | -            | -            | _            | -            | -         |              | -         |
| Vote 14 - [NAME OF VOTE 14]                         |      | _           | -           |              | _            | _            | -            | -         |              | _         |
| Vote 15 - [NAME OF VOTE 15]                         |      | _           | _           | _            | _            | _            | _            | _         |              | _         |
| Total Capital single-year expenditure               | 4    | 18,487      | 34,168      | 43,358       | 8,336        | 12,400       | 21,679       | (9,279)   | -43%         | 43,358    |
| Total Capital Expenditure                           |      | 18,487      | 34,168      | 43,358       | 8,336        | 12,400       | 21,679       | (9,279)   | -43%         | 43,358    |
|                                                     | Т    |             |             |              |              |              |              |           |              |           |
| Capital Expenditure - Standard Classification       |      |             |             |              |              |              |              |           |              |           |
| Governance and administration                       |      | 863         | 1,200       | 1,200        | 14           | 218          | 600          | (382)     | -64%         | 1,200     |
| Executive and council                               |      | 53          | _           | _            | _            | _            | _            | -         |              | _         |
| Budget and treasury office                          |      | 292         | _           | _            | _            | _            | _            | _         |              | _         |
|                                                     |      | 518         | 1,200       | 1,200        | 14           | 218          | 600          | (382)     | -64%         | 1,200     |
| Corporate services                                  |      | 2,238       |             |              | 132          | 617          | 6,800        |           | -64%<br>-91% |           |
| Community and public safety                         |      |             | 13,592      | 13,599       | 132          |              |              | (6,183)   | 1            | 13,599    |
| Community and social services                       |      | 1,189       |             | 7            | _            | _            | 4            | (4)       | -100%        | ,         |
| Sport and recreation                                |      | 1,029       | 13,592      | 13,592       | 124          | 608          | 6,796        | (6,188)   | -91%         | 13,592    |
| Public safety                                       |      | 20          | -           | -            | 9            | 9            | -            | 9         | #DIV/0!      | -         |
| Housing                                             |      | _           | -           | -            | -            | -            | -            | -         |              | -         |
| Health                                              |      | -           | -           | -            | -            | -            | -            | -         |              | -         |
| Economic and environmental services                 |      | 3,994       | 6,064       | 6,064        | 165          | 1,362        | 3,032        | (1,670)   | -55%         | 6,064     |
| Planning and development                            |      | _           | -           | -            | -            | -            | -            | -         |              | _         |
| Road transport                                      |      | 3,994       | 6,064       | 6,064        | 165          | 1,362        | 3,032        | (1,670)   | -55%         | 6,064     |
| Environmental protection                            |      | _           | _           | _            | _            | _            | _            | _         |              | _         |
| Trading services                                    |      | 11,392      | 13,312      | 22,495       | 8,024        | 10,204       | 11,247       | (1,043)   | -9%          | 22,495    |
| Electricity                                         |      | 2,701       | 6,554       | 14,213       | 48           | 1,345        | 7,106        | (5,761)   | -81%         | 14,213    |
| Water                                               |      | 651         | 100         | 1,624        | 160          | 162          | 812          | (650)     | -80%         | 1,624     |
|                                                     |      |             |             |              | 8            |              |              |           | 161%         | 6,658     |
| Waste water management                              |      | 8,038       | 6,658       | 6,658        | 7,816        | 8,697        | 3,329        | 5,368     | 161%         | 0,000     |
| Waste management                                    | 1    | 1           | -           | -            | -            | _            | -            | -         |              | -         |
| Other                                               |      | -           | -           | -            | _            | -            | -            | -         | ļ            |           |
| Total Capital Expenditure - Standard Classification | 3    | 18,487      | 34,168      | 43,358       | 8,336        | 12,400       | 21,679       | (9,279)   | -43%         | 43,358    |
|                                                     |      |             |             |              |              |              |              |           |              |           |
| Funded by:                                          |      |             |             |              |              |              |              |           |              |           |
| National Gov ernment                                |      | 12,679      | 30,035      | 39,218       | 513          | 3,292        | 19,609       | (16,317)  | -83%         | 39,218    |
| Provincial Government                               |      | 1,807       | 510         | 517          | 7,809        | 7,809        | 259          | 7,551     | 2921%        | 517       |
| District Municipality                               |      | _           | _           | _            | _            | _            | _            | -         |              | _         |
| Other transfers and grants                          |      | _           | _           | _            | _            | _            | _            | _         |              | _         |
| Transfers recognised - capital                      | 1    | 14,486      | 30,545      | 39,735       | 8,322        | 11,102       | 19,867       | (8,766)   | -44%         | 39,735    |
| Public contributions & donations                    | 5    | 70          | -           | -            | - 0,322      | -            | 13,007       | (3,700)   |              | 55,750    |
|                                                     | 6    | 2,509       | _           |              | _            | _            | _            | _         |              |           |
| Borrowing                                           | В    |             |             |              |              |              |              |           | 0001         |           |
| Internally generated funds                          | ├    | 1,421       | 3,623       | 3,623        | 13           | 1,299        | 1,812        | (513)     | *            | 3,623     |
| Total Capital Funding                               | No.  | 18,487      | 34,168      | 43,358       | 8,336        | 12,400       | 21,679       | (9,279)   | -43%         | 43,358    |