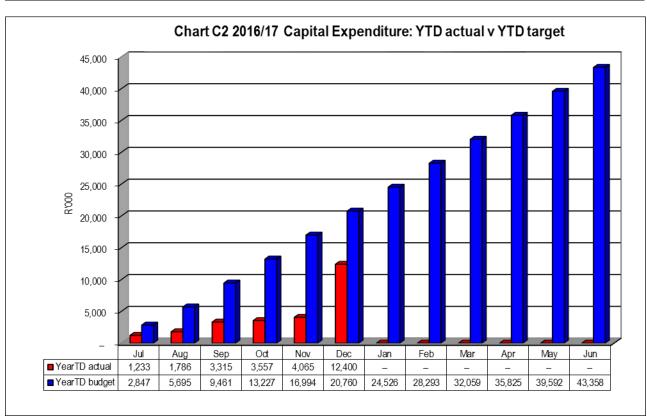

#### **Capital expenditure**

Year-to-date expenditure on capital amounts to R 12,400 million, or 29%, of the total adjustments budget of R 43,358 million.

Refer to Table C5 for more detail on capital expenditure.

# 4.1.5 Table C5 Monthly Budget Statement - Capital Expenditure (municipal vote, standard classification and funding)

| WC053 Beaufort West - Table C5 Monthly Budget       | Stat | ement - Cap | ital Expend | iture (munic | ipal vote, s | tandard clas | sification a | nd fundir | ng) - M06    | December  |
|-----------------------------------------------------|------|-------------|-------------|--------------|--------------|--------------|--------------|-----------|--------------|-----------|
|                                                     | -    | 2015/16     |             |              |              | Budget Year  | 2016/17      |           |              |           |
| Vote Description                                    | Ref  | Audited     | Original    | Adjusted     | Monthly      | YearTD       | YearTD       | YTD       | YTD          | Full Year |
|                                                     |      | Outcome     | Budget      | Budget       | actual       | actual       | budget       | variance  | variance     | Forecast  |
| R thousands                                         | 1    |             |             |              |              |              |              |           | %            |           |
| Multi-Year expenditure appropriation                | 2    |             |             |              |              |              |              |           |              |           |
| Vote 1 - Municipal Manager                          |      | _           | _           | -            | _            | _            | -            | -         |              | _         |
| Vote 2 - Director: Corporate Service                |      | _           | _           | _            | _            | _            | _            | _         |              | _         |
| Vote 3 - Director: Financial Services               |      | _           | _           | _            | _            | _            | _            | _         |              | _         |
| Vote 4 - Director: Engineering Services             |      | _           | _           | -            | _            | _            | _            | _         |              | _         |
|                                                     |      |             |             |              |              | _            |              | _         |              |           |
| Vote 5 - Director: Community Services               |      |             |             |              |              | l            |              |           |              |           |
| Vote 6 - Director: Electrical Services              |      | _           | -           | -            | _            | _            | -            | -         |              | _         |
|                                                     |      | -           | -           | -            | -            | _            | -            | -         |              | _         |
| Total Capital Multi-year expenditure                | 4,7  | _           | -           | -            | _            | _            | -            | -         |              | -         |
|                                                     |      |             |             |              |              |              |              |           |              |           |
| Single Year expenditure appropriation               | 2    |             |             |              |              |              |              |           |              |           |
| Vote 1 - Municipal Manager                          |      | 48          | -           | _            |              | _            | -            | -         |              | _         |
| Vote 2 - Director: Corporate Service                |      | 1,905       | -           | 7            | 14           | 16           | 4            | 12        | 346%         | 7         |
| Vote 3 - Director: Financial Services               |      | 292         | -           | -            | _            | -            | -            | -         |              | -         |
| Vote 4 - Director: Engineering Services             |      | 13,508      | 27,614      | 29,138       | 8,264        | 11,031       | 14,569       | (3,538)   | -24%         | 29,138    |
| Vote 5 - Director: Community Services               |      | 33          | _           | -            | 9            | 9            | -            | 9         | #DIV/0!      | _         |
| Vote 6 - Director: Electrical Services              |      | 2,701       | 6,554       | 14,213       | 48           | 1,345        | 7,106        | (5,761)   | -81%         | 14,213    |
| Vote 7 - [NAME OF VOTE 7]                           |      |             | _           | -            | _            | _            |              | (=,:=:,   |              | -         |
| Vote 8 - [NAME OF VOTE 8]                           |      | _           | _           | _            | _            | _            | _            | _         |              | _         |
|                                                     |      |             |             | _            |              |              |              | _         |              |           |
| Vote 9 - [NAME OF VOTE 9]                           |      |             |             |              |              |              |              |           |              |           |
| Vote 10 - [NAME OF VOTE 10]                         |      | -           | _           | -            | _            | -            | -            | -         |              | _         |
| Vote 11 - [NAME OF VOTE 11]                         |      | _           | _           |              | _            |              |              | -         |              | -         |
| Vote 12 - [NAME OF VOTE 12]                         |      | _           | _           | _            | _            | _            | -            | -         |              | _         |
| Vote 13 - [NAME OF VOTE 13]                         |      | _           | _           | -            | -            | _            | -            | -         |              | -         |
| Vote 14 - [NAME OF VOTE 14]                         |      | _           | -           |              | _            | _            | -            | -         |              | _         |
| Vote 15 - [NAME OF VOTE 15]                         |      | _           | _           | _            | _            | _            | _            | _         |              | _         |
| Total Capital single-year expenditure               | 4    | 18,487      | 34,168      | 43,358       | 8,336        | 12,400       | 21,679       | (9,279)   | -43%         | 43,358    |
| Total Capital Expenditure                           |      | 18,487      | 34,168      | 43,358       | 8,336        | 12,400       | 21,679       | (9,279)   | -43%         | 43,358    |
|                                                     | Т    |             |             |              |              |              |              |           |              |           |
| Capital Expenditure - Standard Classification       |      |             |             |              |              |              |              |           |              |           |
| Governance and administration                       |      | 863         | 1,200       | 1,200        | 14           | 218          | 600          | (382)     | -64%         | 1,200     |
| Executive and council                               |      | 53          | _           | _            | _            | _            | _            | -         |              | _         |
| Budget and treasury office                          |      | 292         | _           | _            | _            | _            | _            | _         |              | _         |
|                                                     |      | 518         | 1,200       | 1,200        | 14           | 218          | 600          | (382)     | -64%         | 1,200     |
| Corporate services                                  |      | 2,238       |             |              | 132          | 617          | 6,800        |           | -64%<br>-91% |           |
| Community and public safety                         |      |             | 13,592      | 13,599       | 132          |              |              | (6,183)   | 1            | 13,599    |
| Community and social services                       |      | 1,189       |             | 7            | _            | _            | 4            | (4)       | -100%        | ,         |
| Sport and recreation                                |      | 1,029       | 13,592      | 13,592       | 124          | 608          | 6,796        | (6,188)   | -91%         | 13,592    |
| Public safety                                       |      | 20          | -           | -            | 9            | 9            | -            | 9         | #DIV/0!      | -         |
| Housing                                             |      | _           | -           | -            | -            | -            | -            | -         |              | -         |
| Health                                              |      | -           | -           | -            | -            | -            | -            | -         |              | -         |
| Economic and environmental services                 |      | 3,994       | 6,064       | 6,064        | 165          | 1,362        | 3,032        | (1,670)   | -55%         | 6,064     |
| Planning and development                            |      | _           | -           | -            | -            | -            | -            | -         |              | _         |
| Road transport                                      |      | 3,994       | 6,064       | 6,064        | 165          | 1,362        | 3,032        | (1,670)   | -55%         | 6,064     |
| Environmental protection                            |      | _           | _           | _            | _            | _            | _            | _         |              | _         |
| Trading services                                    |      | 11,392      | 13,312      | 22,495       | 8,024        | 10,204       | 11,247       | (1,043)   | -9%          | 22,495    |
| Electricity                                         |      | 2,701       | 6,554       | 14,213       | 48           | 1,345        | 7,106        | (5,761)   | -81%         | 14,213    |
| Water                                               |      | 651         | 100         | 1,624        | 160          | 162          | 812          | (650)     | -80%         | 1,624     |
|                                                     |      |             |             |              | 8            |              |              |           | 161%         | 6,658     |
| Waste water management                              |      | 8,038       | 6,658       | 6,658        | 7,816        | 8,697        | 3,329        | 5,368     | 161%         | 0,000     |
| Waste management                                    | 1    | 1           | -           | -            | -            | _            | -            | -         |              | -         |
| Other                                               |      | -           | -           | -            | _            | -            | -            | -         | ļ            |           |
| Total Capital Expenditure - Standard Classification | 3    | 18,487      | 34,168      | 43,358       | 8,336        | 12,400       | 21,679       | (9,279)   | -43%         | 43,358    |
|                                                     |      |             |             |              |              |              |              |           |              |           |
| Funded by:                                          |      |             |             |              |              |              |              |           |              |           |
| National Gov ernment                                |      | 12,679      | 30,035      | 39,218       | 513          | 3,292        | 19,609       | (16,317)  | -83%         | 39,218    |
| Provincial Government                               |      | 1,807       | 510         | 517          | 7,809        | 7,809        | 259          | 7,551     | 2921%        | 517       |
| District Municipality                               |      | _           | _           | _            | _            | _            | _            | -         |              | _         |
| Other transfers and grants                          |      | _           | _           | _            | _            | _            | _            | _         |              | _         |
| Transfers recognised - capital                      | 1    | 14,486      | 30,545      | 39,735       | 8,322        | 11,102       | 19,867       | (8,766)   | -44%         | 39,735    |
| Public contributions & donations                    | 5    | 70          | -           | -            | - 0,322      | -            | 13,007       | (3,700)   |              | 55,750    |
|                                                     | 6    | 2,509       | _           |              | _            | _            | _            | _         |              |           |
| Borrowing                                           | В    |             |             |              |              |              |              |           | 0001         |           |
| Internally generated funds                          | ├    | 1,421       | 3,623       | 3,623        | 13           | 1,299        | 1,812        | (513)     | *            | 3,623     |
| Total Capital Funding                               | No.  | 18,487      | 34,168      | 43,358       | 8,336        | 12,400       | 21,679       | (9,279)   | -43%         | 43,358    |