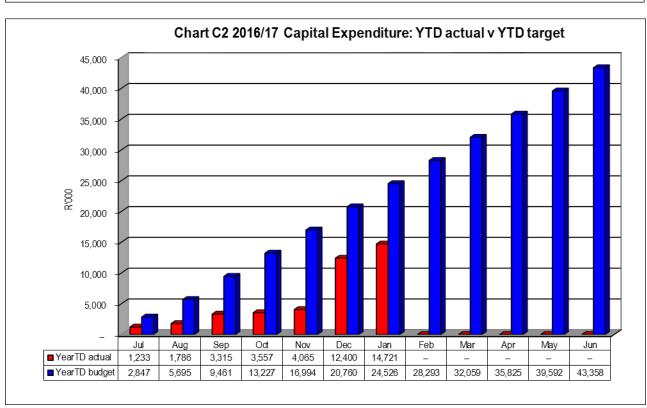

### **Capital expenditure**

Year-to-date expenditure on capital amounts to R 14,721 million, or 34%, of the total adjustments budget of R 43,358 million.

Refer to Table C5 for more detail on capital expenditure.

# 4.1.5 Table C5 Monthly Budget Statement - Capital Expenditure (municipal vote, standard classification and funding)

| WC053 Beaufort West - Table C5 Monthly Budg         | , Ota |         |          |                                         |         |               |         | ina ramai | g/       | variuary  |
|-----------------------------------------------------|-------|---------|----------|-----------------------------------------|---------|---------------|---------|-----------|----------|-----------|
|                                                     |       | 2015/16 |          | ,,,,,,,,,,,,,,,,,,,,,,,,,,,,,,,,,,,,,,, | ,       | Budget Year 2 | 2016/17 |           |          |           |
| Vote Description                                    | Ref   | Audited | Original | Adjusted                                | Monthly | YearTD        | YearTD  | YTD       | YTD      | Full Year |
|                                                     |       | Outcome | Budget   | Budget                                  | actual  | actual        | budget  | variance  | variance | Forecast  |
| R thousands                                         | 1     |         |          |                                         |         |               |         |           | %        |           |
| Multi-Year expenditure appropriation                | 2     |         |          |                                         |         |               |         |           |          |           |
| Vote 1 - Municipal Manager                          | -     | -       | -        | -                                       | -       | -             | -       | -         |          | _         |
| Vote 2 - Director: Corporate Service                | -     | _       | -        | -                                       | -       | -             | -       | _         |          | _         |
| Vote 3 - Director: Financial Services               | -     | _       | -        | -                                       | -       | -             | -       | _         |          | -         |
| Vote 4 - Director: Engineering Services             |       | _       | -        | -                                       | -       | -             | -       | _         |          | -         |
| Vote 5 - Director: Community Services               | -     | _       | -        | -                                       | -       | -             | -       | -         |          | _         |
| Vote 6 - Director: Electrical Services              |       | _       | -        | -                                       | -       | -             | -       | _         |          | -         |
|                                                     | -     | _       | _        | -                                       | -       | -             | _       |           |          |           |
| Total Capital Multi-year expenditure                | 4,7   | -       | -        | -                                       | -       | -             | -       | -         |          | -         |
|                                                     | -     |         |          |                                         |         |               |         |           |          |           |
| Single Year expenditure appropriation               | 2     |         |          |                                         |         |               |         |           |          |           |
| Vote 1 - Municipal Manager                          | -     | 48      | -        | -                                       | -       | -             | -       | -         |          | _         |
| Vote 2 - Director: Corporate Service                | -     | 1,905   | -        | 7                                       | -       | 16            | 4       | 12        | 282%     | 7         |
| Vote 3 - Director: Financial Services               | -     | 292     | -        | -                                       | -       | -             | -       | -         |          | -         |
| Vote 4 - Director: Engineering Services             |       | 13,508  | 27,614   | 29,138                                  | 1,485   | 12,516        | 16,997  | (4,482)   | -26%     | 29,138    |
| Vote 5 - Director: Community Services               | +     | 33      | -        | -                                       | 336     | 345           | -       | 345       | #DIV/0!  | -         |
| Vote 6 - Director: Electrical Services              | -     | 2,701   | 6,554    | 14,213                                  | 499     | 1,844         | 8,291   | (6,446)   | -78%     | 14,213    |
|                                                     | -     | _       | _        | _                                       |         |               | _       |           |          |           |
| Total Capital single-year expenditure               | 4     | 18,487  | 34,168   | 43,358                                  | 2,320   | 14,721        | 25,292  | (10,572)  | -42%     | 43,358    |
| Total Capital Expenditure                           | -     | 18,487  | 34,168   | 43,358                                  | 2,320   | 14,721        | 25,292  | (10,572)  | -42%     | 43,358    |
|                                                     |       |         |          |                                         |         |               |         |           |          |           |
| Capital Expenditure - Standard Classification       | -     |         |          |                                         |         |               |         |           |          |           |
| Governance and administration                       | -     | 863     | 1,200    | 1,200                                   | 7       | 224           | 700     | (476)     | -68%     | 1,200     |
| Executive and council                               | -     | 53      | -        | -                                       | -       | -             | -       | -         |          | -         |
| Budget and treasury office                          |       | 292     | -        | -                                       | -       | -             | -       | -         |          | -         |
| Corporate services                                  | -     | 518     | 1,200    | 1,200                                   | 7       | 224           | 700     | (476)     | -68%     | 1,200     |
| Community and public safety                         | -     | 2,238   | 13,592   | 13,599                                  | 91      | 708           | 7,933   | (7,225)   | -91%     | 13,599    |
| Community and social services                       | -     | 1,189   | -        | 7                                       | -       | -             | 4       | (4)       | -100%    | 7         |
| Sport and recreation                                |       | 1,029   | 13,592   | 13,592                                  | 91      | 699           | 7,929   | (7,230)   | -91%     | 13,592    |
| Public safety                                       | -     | 20      | -        | -                                       | -       | 9             | -       | 9         | #DIV/0!  | -         |
| Housing                                             | 1     | -       | -        | -                                       | -       | -             | -       | -         |          | -         |
| Health                                              | -     | -       | -        | -                                       | -       | -             | -       | -         |          | -         |
| Economic and environmental services                 | -     | 3,994   | 6,064    | 6,064                                   | 434     | 1,796         | 3,537   | (1,741)   | -49%     | 6,064     |
| Planning and development                            | -     | -       | -        | -                                       | -       | -             | -       | -         |          | -         |
| Road transport                                      | -     | 3,994   | 6,064    | 6,064                                   | 434     | 1,796         | 3,537   | (1,741)   | -49%     | 6,064     |
| Environmental protection                            | -     | -       | -        | -                                       | -       | -             | -       | -         |          | -         |
| Trading services                                    | 1     | 11,392  | 13,312   | 22,495                                  | 1,788   | 11,993        | 13,122  | (1,129)   | -9%      | 22,495    |
| Electricity                                         | -     | 2,701   | 6,554    | 14,213                                  | 499     | 1,844         | 8,291   | (6,446)   | -78%     | 14,213    |
| Water                                               | _     | 651     | 100      | 1,624                                   | 102     | 264           | 947     | (684)     | -72%     | 1,624     |
| Waste water management                              |       | 8,038   | 6,658    | 6,658                                   | 851     | 9,548         | 3,884   | 5,664     | 146%     | 6,658     |
| Waste management                                    |       | 1       | -        | -                                       | 336     | 336           | -       | 336       | #DIV/0!  | -         |
| Other                                               |       | _       | _        | -                                       | _       | -             |         |           | ļ        | _         |
| Total Capital Expenditure - Standard Classification | 3     | 18,487  | 34,168   | 43,358                                  | 2,320   | 14,721        | 25,292  | (10,572)  | -42%     | 43,358    |
|                                                     |       |         |          |                                         |         |               |         |           |          |           |
| Funded by:                                          |       |         |          |                                         |         |               |         |           |          |           |
| National Government                                 | -     | 12,679  | 30,035   | 39,218                                  | 1,958   | 5,250         | 22,877  | (17,627)  | -77%     | 39,218    |
| Provincial Government                               |       | 1,807   | 510      | 517                                     | -       | 7,809         | 302     | 7,508     | 2489%    | 517       |
| District Municipality                               |       | -       | -        | -                                       | -       | -             | -       | -         |          | -         |
| Other transfers and grants                          |       | _       | _        | -                                       | -       | -             | _       | -         |          | _         |
| Transfers recognised - capital                      |       | 14,486  | 30,545   | 39,735                                  | 1,958   | 13,059        | 23,179  | (10,120)  | -44%     | 39,735    |
| Public contributions & donations                    | 5     | 70      | -        | -                                       | -       | -             | -       | -         |          | -         |
| Borrowing                                           | 6     | 2,509   | -        | -                                       | -       | -             | -       | -         |          | -         |
| Internally generated funds                          |       | 1,421   | 3,623    | 3,623                                   | 363     | 1,661         | 2,113   | (452)     | -21%     | 3,623     |
| Total Capital Funding                               |       | 18,487  | 34,168   | 43,358                                  | 2,320   | 14,721        | 25,292  | (10,572)  | -42%     | 43,358    |