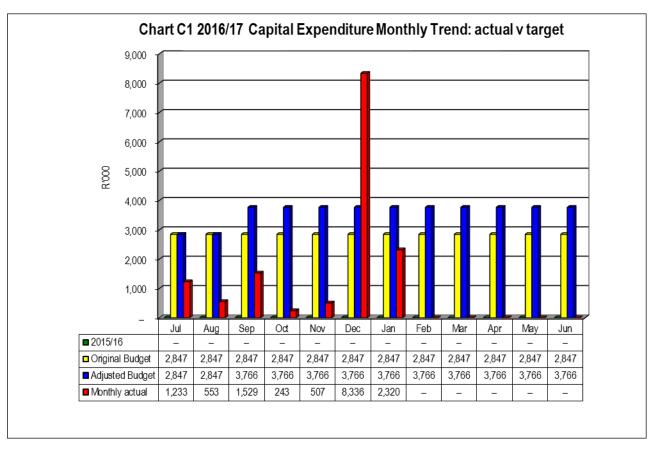

### **Capital expenditure**

Year-to-date expenditure on capital amounts to R 14,721 million, or 34%, of the total adjustments budget of R 43,358 million.

Refer to Table C5 for more detail on capital expenditure.

# 4.1.5 Table C5 Monthly Budget Statement - Capital Expenditure (municipal vote, standard classification and funding)

| WC053 Beaufort West - Table C5 Monthly Budg         | , Ota |         |          |                                         |         |               |         | ina ramai | g/       | variuary  |
|-----------------------------------------------------|-------|---------|----------|-----------------------------------------|---------|---------------|---------|-----------|----------|-----------|
|                                                     |       | 2015/16 |          | ,,,,,,,,,,,,,,,,,,,,,,,,,,,,,,,,,,,,,,, | ,       | Budget Year 2 | 2016/17 |           |          |           |
| Vote Description                                    | Ref   | Audited | Original | Adjusted                                | Monthly | YearTD        | YearTD  | YTD       | YTD      | Full Year |
|                                                     |       | Outcome | Budget   | Budget                                  | actual  | actual        | budget  | variance  | variance | Forecast  |
| R thousands                                         | 1     |         |          |                                         |         |               |         |           | %        |           |
| Multi-Year expenditure appropriation                | 2     |         |          |                                         |         |               |         |           |          |           |
| Vote 1 - Municipal Manager                          | -     | -       | -        | -                                       | -       | -             | -       | -         |          | _         |
| Vote 2 - Director: Corporate Service                | -     | _       | -        | -                                       | -       | -             | -       | _         |          | _         |
| Vote 3 - Director: Financial Services               | -     | _       | -        | -                                       | -       | -             | -       | _         |          | -         |
| Vote 4 - Director: Engineering Services             |       | _       | -        | -                                       | -       | -             | -       | _         |          | -         |
| Vote 5 - Director: Community Services               | -     | _       | -        | -                                       | -       | -             | -       | -         |          | _         |
| Vote 6 - Director: Electrical Services              |       | _       | -        | -                                       | -       | -             | -       | _         |          | -         |
|                                                     | -     | _       | _        | -                                       | -       | -             | _       |           |          |           |
| Total Capital Multi-year expenditure                | 4,7   | -       | -        | -                                       | -       | -             | -       | -         |          | -         |
|                                                     | -     |         |          |                                         |         |               |         |           |          |           |
| Single Year expenditure appropriation               | 2     |         |          |                                         |         |               |         |           |          |           |
| Vote 1 - Municipal Manager                          | -     | 48      | -        | -                                       | -       | -             | -       | -         |          | _         |
| Vote 2 - Director: Corporate Service                | -     | 1,905   | -        | 7                                       | -       | 16            | 4       | 12        | 282%     | 7         |
| Vote 3 - Director: Financial Services               | -     | 292     | -        | -                                       | -       | -             | -       | -         |          | -         |
| Vote 4 - Director: Engineering Services             |       | 13,508  | 27,614   | 29,138                                  | 1,485   | 12,516        | 16,997  | (4,482)   | -26%     | 29,138    |
| Vote 5 - Director: Community Services               | +     | 33      | -        | -                                       | 336     | 345           | -       | 345       | #DIV/0!  | -         |
| Vote 6 - Director: Electrical Services              | -     | 2,701   | 6,554    | 14,213                                  | 499     | 1,844         | 8,291   | (6,446)   | -78%     | 14,213    |
|                                                     | -     | _       | _        | _                                       |         |               | _       |           |          |           |
| Total Capital single-year expenditure               | 4     | 18,487  | 34,168   | 43,358                                  | 2,320   | 14,721        | 25,292  | (10,572)  | -42%     | 43,358    |
| Total Capital Expenditure                           | -     | 18,487  | 34,168   | 43,358                                  | 2,320   | 14,721        | 25,292  | (10,572)  | -42%     | 43,358    |
|                                                     |       |         |          |                                         |         |               |         |           |          |           |
| Capital Expenditure - Standard Classification       | -     |         |          |                                         |         |               |         |           |          |           |
| Governance and administration                       | -     | 863     | 1,200    | 1,200                                   | 7       | 224           | 700     | (476)     | -68%     | 1,200     |
| Executive and council                               | -     | 53      | -        | -                                       | -       | -             | -       | -         |          | -         |
| Budget and treasury office                          |       | 292     | -        | -                                       | -       | -             | -       | -         |          | -         |
| Corporate services                                  | -     | 518     | 1,200    | 1,200                                   | 7       | 224           | 700     | (476)     | -68%     | 1,200     |
| Community and public safety                         | -     | 2,238   | 13,592   | 13,599                                  | 91      | 708           | 7,933   | (7,225)   | -91%     | 13,599    |
| Community and social services                       | -     | 1,189   | -        | 7                                       | -       | -             | 4       | (4)       | -100%    | 7         |
| Sport and recreation                                |       | 1,029   | 13,592   | 13,592                                  | 91      | 699           | 7,929   | (7,230)   | -91%     | 13,592    |
| Public safety                                       | -     | 20      | -        | -                                       | -       | 9             | -       | 9         | #DIV/0!  | -         |
| Housing                                             | 1     | -       | -        | -                                       | -       | -             | -       | -         |          | -         |
| Health                                              | -     | -       | -        | -                                       | -       | -             | -       | -         |          | -         |
| Economic and environmental services                 | -     | 3,994   | 6,064    | 6,064                                   | 434     | 1,796         | 3,537   | (1,741)   | -49%     | 6,064     |
| Planning and development                            | -     | -       | -        | -                                       | -       | -             | -       | -         |          | -         |
| Road transport                                      | -     | 3,994   | 6,064    | 6,064                                   | 434     | 1,796         | 3,537   | (1,741)   | -49%     | 6,064     |
| Environmental protection                            | -     | -       | -        | -                                       | -       | -             | -       | -         |          | -         |
| Trading services                                    | 1     | 11,392  | 13,312   | 22,495                                  | 1,788   | 11,993        | 13,122  | (1,129)   | -9%      | 22,495    |
| Electricity                                         | -     | 2,701   | 6,554    | 14,213                                  | 499     | 1,844         | 8,291   | (6,446)   | -78%     | 14,213    |
| Water                                               | _     | 651     | 100      | 1,624                                   | 102     | 264           | 947     | (684)     | -72%     | 1,624     |
| Waste water management                              |       | 8,038   | 6,658    | 6,658                                   | 851     | 9,548         | 3,884   | 5,664     | 146%     | 6,658     |
| Waste management                                    |       | 1       | -        | -                                       | 336     | 336           | -       | 336       | #DIV/0!  | -         |
| Other                                               |       | _       | _        | -                                       | _       | -             |         |           | ļ        | _         |
| Total Capital Expenditure - Standard Classification | 3     | 18,487  | 34,168   | 43,358                                  | 2,320   | 14,721        | 25,292  | (10,572)  | -42%     | 43,358    |
|                                                     |       |         |          |                                         |         |               |         |           |          |           |
| Funded by:                                          |       |         |          |                                         |         |               |         |           |          |           |
| National Government                                 | -     | 12,679  | 30,035   | 39,218                                  | 1,958   | 5,250         | 22,877  | (17,627)  | -77%     | 39,218    |
| Provincial Government                               |       | 1,807   | 510      | 517                                     | -       | 7,809         | 302     | 7,508     | 2489%    | 517       |
| District Municipality                               |       | -       | -        | -                                       | -       | -             | -       | -         |          | -         |
| Other transfers and grants                          |       | _       | _        | -                                       | -       | -             | _       | -         |          | _         |
| Transfers recognised - capital                      |       | 14,486  | 30,545   | 39,735                                  | 1,958   | 13,059        | 23,179  | (10,120)  | -44%     | 39,735    |
| Public contributions & donations                    | 5     | 70      | -        | -                                       | -       | -             | -       | -         |          | -         |
| Borrowing                                           | 6     | 2,509   | -        | -                                       | -       | -             | -       | -         |          | -         |
| Internally generated funds                          |       | 1,421   | 3,623    | 3,623                                   | 363     | 1,661         | 2,113   | (452)     | -21%     | 3,623     |
| Total Capital Funding                               |       | 18,487  | 34,168   | 43,358                                  | 2,320   | 14,721        | 25,292  | (10,572)  | -42%     | 43,358    |