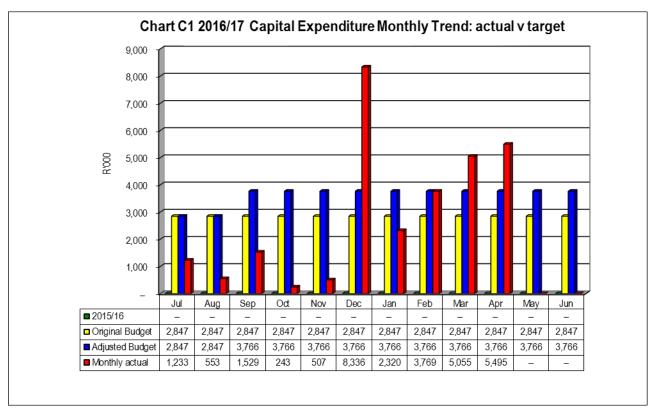

### **Capital expenditure**

Year-to-date expenditure on capital amounts to R 29,039 million, or 67%, of the total adjustments budget of R 43,358 million.

Refer to Table C5 for more detail on capital expenditure.

# 4.1.5 Table C5 Monthly Budget Statement - Capital Expenditure (municipal vote, standard classification and funding)

| WC053 Beaufort West - Table C5 Monthly Bu           | dget | Statement - | Capital Exp | enditure (n | unicipal vo | te, standard  | classificati | on and f | unding) -    | M10 April |
|-----------------------------------------------------|------|-------------|-------------|-------------|-------------|---------------|--------------|----------|--------------|-----------|
| -                                                   |      | 2015/16     |             |             |             | Budget Year 2 | 2016/17      |          |              |           |
| Vote Description                                    | Ref  | Audited     | Original    | Adjusted    | Monthly     | YearTD        | YearTD       | YTD      | YTD          | Full Year |
|                                                     |      | Outcome     | Budget      | Budget      | actual      | actual        | budget       | variance | variance     | Forecast  |
| R thousands                                         | 1    |             |             |             |             |               |              |          | %            |           |
| Multi-Year expenditure appropriation                | 2    |             |             |             |             |               |              |          |              |           |
| Vote 1 - Municipal Manager                          |      | _           | _           | _           | -           | -             | -            |          |              | -         |
| Vote 2 - Director: Corporate Service                |      | -           | -           | _           | -           | -             | -            |          |              | -         |
| Vote 3 - Director: Financial Services               |      | -           | -           | -           | -           | -             | -            |          |              | -         |
| Vote 4 - Director: Engineering Services             |      | -           | -           | -           | -           | -             | -            | -        |              | -         |
| Vote 5 - Director: Community Services               |      | -           | -           | -           | -           | -             | -            |          |              | -         |
| Vote 6 - Director: Electrical Services              |      | -           | -           | _           | -           | -             | -            |          |              | -         |
|                                                     |      | -           | -           | -           | -           | -             | -            |          |              | -         |
| Total Capital Multi-year expenditure                | 4,7  | -           | -           |             |             | _             | -            |          |              | _         |
|                                                     |      |             |             |             |             |               |              |          |              |           |
| Single Year expenditure appropriation               | 2    |             |             |             |             |               |              |          |              |           |
| Vote 1 - Municipal Manager                          |      | 48          | -           | _           | -           | -             | -            |          |              | -         |
| Vote 2 - Director: Corporate Service                |      | 1,905       | _           | 7           | -           | 16            | 6            | 10       | 167%         | 7         |
| Vote 3 - Director: Financial Services               |      | 292         | -           | -           | -           | -             | -            | -        |              | _         |
| Vote 4 - Director: Engineering Services             |      | 13,508      | 27,614      | 29,138      | 5,495       | 26,593        | 24,282       | 2,312    | 10%          | 29,138    |
| Vote 5 - Director: Community Services               |      | 33          | -           | -           | -           | 345           | -            | 345      | #DIV/0!      | _         |
| Vote 6 - Director: Electrical Services              |      | 2,701       | 6,554       | 14,213      | _           | 2,085         | 11,844       | (9,759)  | -82%         | 14,213    |
|                                                     |      | _           | _           | -           | _           | -             | _            |          |              | -         |
| Total Capital single-year expenditure               | 4    | 18,487      | 34,168      | 43,358      | 5,495       | 29,039        | 36,132       | (7,092)  | -20%         | 43,358    |
| Total Capital Expenditure                           |      | 18,487      | 34,168      | 43,358      | 5,495       | 29,039        | 36,132       | (7,092)  | -20%         | 43,358    |
|                                                     |      |             |             |             |             |               |              |          |              |           |
| Capital Expenditure - Standard Classification       |      |             |             |             |             |               |              |          |              |           |
| Governance and administration                       |      | 863         | 1,200       | 1,200       | -           | 248           | 1,000        | (752)    | -75%         | 1,200     |
| Executive and council                               |      | 53          | -           | -           | -           | -             | -            | -        |              | -         |
| Budget and treasury office                          |      | 292         | -           | -           | -           | -             | -            | -        |              | -         |
| Corporate services                                  |      | 518         | 1,200       | 1,200       | -           | 248           | 1,000        | (752)    | -75%         | 1,200     |
| Community and public safety                         |      | 2,238       | 13,592      | 13,599      | -           | 997           | 11,333       | (10,336) | -91%         | 13,599    |
| Community and social services                       |      | 1,189       | -           | 7           | -           | -             | 6            | (6)      | -100%        | 7         |
| Sport and recreation                                |      | 1,029       | 13,592      | 13,592      | -           | 988           | 11,327       | (10,339) | -91%         | 13,592    |
| Public safety                                       |      | 20          | -           | -           | -           | 9             | -            | 9        | #DIV/0!      | -         |
| Housing                                             |      | -           | -           | -           | -           | -             | -            | -        |              | -         |
| Health                                              |      | -           | -           | -           | -           | -             | -            | -        |              | -         |
| Economic and environmental services                 |      | 3,994       | 6,064       | 6,064       | -           | 3,715         | 5,053        | (1,339)  | -26%         | 6,064     |
| Planning and development                            |      | -           | -           | -           | -           | -             | -            | -        |              | -         |
| Road transport                                      |      | 3,994       | 6,064       | 6,064       | -           | 3,715         | 5,053        | (1,339)  | -26%         | 6,064     |
| Environmental protection                            |      | -           | -           | -           | -           | -             | -            | -        |              | -         |
| Trading services                                    |      | 11,392      | 13,312      | 22,495      | -           | 18,585        | 18,746       | (160)    | -1%          | 22,495    |
| Electricity                                         |      | 2,701       | 6,554       | 14,213      | -           | 2,085         | 11,844       | (9,759)  | -82%         | 14,213    |
| Water                                               |      | 651         | 100         | 1,624       | -           | 388           | 1,353        | (965)    | -71%         | 1,624     |
| Waste water management                              |      | 8,038       | 6,658       | 6,658       | -           | 15,775        | 5,548        | 10,227   | 184%         | 6,658     |
| Waste management                                    |      | 1           | _           | -           | -           | 336           | -            | 336      | #DIV/0!      | -         |
| Other                                               |      | _           | _           | _           | _           | _             | _            | -        |              | _         |
| Total Capital Expenditure - Standard Classification | 3    | 18,487      | 34,168      | 43,358      | -           | 23,545        | 36,132       | (12,587) | -35%         | 43,358    |
|                                                     |      |             |             |             |             |               |              |          |              |           |
| Funded by:                                          |      |             |             |             |             |               |              |          |              |           |
| National Government                                 |      | 12,679      | 30,035      | 39,218      | 1,309       | 10,620        | 32,682       | (22,062) | -68%         | 39,218    |
| Provincial Government                               |      | 1,807       | 510         | 517         | 4,184       | 16,202        | 431          | 15,771   | 3661%        | 517       |
| District Municipality                               |      | _           | _           | _           | -           | _             | _            | -        |              | _         |
| Other transfers and grants                          |      | _           | _           | -           | -           | -             | -            | -        |              | _         |
| Transfers recognised - capital                      | 1    | 14,486      | 30,545      | 39,735      | 5,493       | 26,822        | 33,112       | (6,290)  | -19%         | 39,735    |
| Public contributions & donations                    | 5    | 70          | -           | -           | -           |               | -            | -        |              | -         |
| Borrowing                                           | 6    | 2,509       | _           | _           | _           | _             | _            | _        |              | _         |
| Internally generated funds                          | Ť    | 1,421       | 3,623       | 3,623       | 2           | 2,217         | 3,019        | (802)    | -27%         | 3,623     |
| Total Capital Funding                               | †    | 18,487      | 34,168      | 43,358      | 5,495       | 29,039        | 36,132       | (7,092)  | <del> </del> | 43,358    |