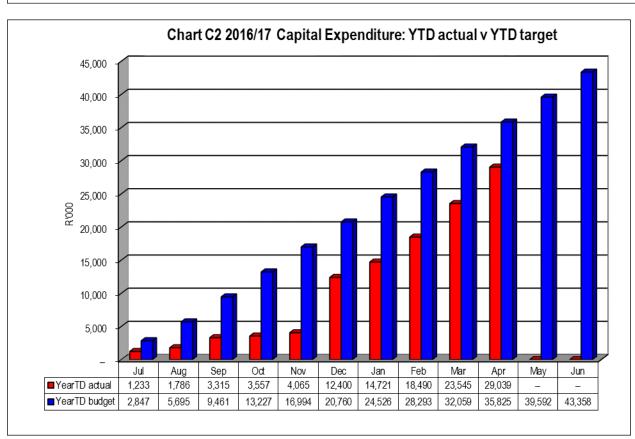

### **Capital expenditure**

Year-to-date expenditure on capital amounts to R 29,039 million, or 67%, of the total adjustments budget of R 43,358 million.

Refer to Table C5 for more detail on capital expenditure.

# 4.1.5 Table C5 Monthly Budget Statement - Capital Expenditure (municipal vote, standard classification and funding)

| WC053 Beaufort West - Table C5 Monthly Bu           | dget | Statement - | Capital Exp | enditure (n | unicipal vo | te, standard  | classificati | on and f | unding) -    | M10 April |
|-----------------------------------------------------|------|-------------|-------------|-------------|-------------|---------------|--------------|----------|--------------|-----------|
| -                                                   |      | 2015/16     |             |             |             | Budget Year 2 | 2016/17      |          |              |           |
| Vote Description                                    | Ref  | Audited     | Original    | Adjusted    | Monthly     | YearTD        | YearTD       | YTD      | YTD          | Full Year |
|                                                     |      | Outcome     | Budget      | Budget      | actual      | actual        | budget       | variance | variance     | Forecast  |
| R thousands                                         | 1    |             |             |             |             |               |              |          | %            |           |
| Multi-Year expenditure appropriation                | 2    |             |             |             |             |               |              |          |              |           |
| Vote 1 - Municipal Manager                          |      | _           | _           | _           | -           | -             | -            |          |              | -         |
| Vote 2 - Director: Corporate Service                |      | -           | -           | _           | -           | -             | -            |          |              | -         |
| Vote 3 - Director: Financial Services               |      | -           | -           | -           | -           | -             | -            |          |              | -         |
| Vote 4 - Director: Engineering Services             |      | -           | -           | -           | -           | -             | -            | -        |              | -         |
| Vote 5 - Director: Community Services               |      | -           | -           | -           | -           | -             | -            |          |              | -         |
| Vote 6 - Director: Electrical Services              |      | -           | -           | _           | -           | -             | -            |          |              | -         |
|                                                     |      | -           | -           | -           | -           | -             | -            |          |              | -         |
| Total Capital Multi-year expenditure                | 4,7  | -           | -           |             |             | _             | -            |          |              | _         |
|                                                     |      |             |             |             |             |               |              |          |              |           |
| Single Year expenditure appropriation               | 2    |             |             |             |             |               |              |          |              |           |
| Vote 1 - Municipal Manager                          |      | 48          | -           | _           | -           | -             | -            |          |              | -         |
| Vote 2 - Director: Corporate Service                |      | 1,905       | _           | 7           | -           | 16            | 6            | 10       | 167%         | 7         |
| Vote 3 - Director: Financial Services               |      | 292         | -           | -           | -           | -             | -            | -        |              | _         |
| Vote 4 - Director: Engineering Services             |      | 13,508      | 27,614      | 29,138      | 5,495       | 26,593        | 24,282       | 2,312    | 10%          | 29,138    |
| Vote 5 - Director: Community Services               |      | 33          | -           | -           | -           | 345           | -            | 345      | #DIV/0!      | _         |
| Vote 6 - Director: Electrical Services              |      | 2,701       | 6,554       | 14,213      | _           | 2,085         | 11,844       | (9,759)  | -82%         | 14,213    |
|                                                     |      | _           | _           | -           | _           | -             | _            |          |              | -         |
| Total Capital single-year expenditure               | 4    | 18,487      | 34,168      | 43,358      | 5,495       | 29,039        | 36,132       | (7,092)  | -20%         | 43,358    |
| Total Capital Expenditure                           |      | 18,487      | 34,168      | 43,358      | 5,495       | 29,039        | 36,132       | (7,092)  | -20%         | 43,358    |
|                                                     |      |             |             |             |             |               |              |          |              |           |
| Capital Expenditure - Standard Classification       |      |             |             |             |             |               |              |          |              |           |
| Governance and administration                       |      | 863         | 1,200       | 1,200       | -           | 248           | 1,000        | (752)    | -75%         | 1,200     |
| Executive and council                               |      | 53          | -           | -           | -           | -             | -            | -        |              | -         |
| Budget and treasury office                          |      | 292         | -           | -           | -           | -             | -            | -        |              | -         |
| Corporate services                                  |      | 518         | 1,200       | 1,200       | -           | 248           | 1,000        | (752)    | -75%         | 1,200     |
| Community and public safety                         |      | 2,238       | 13,592      | 13,599      | -           | 997           | 11,333       | (10,336) | -91%         | 13,599    |
| Community and social services                       |      | 1,189       | -           | 7           | -           | -             | 6            | (6)      | -100%        | 7         |
| Sport and recreation                                |      | 1,029       | 13,592      | 13,592      | -           | 988           | 11,327       | (10,339) | -91%         | 13,592    |
| Public safety                                       |      | 20          | -           | -           | -           | 9             | -            | 9        | #DIV/0!      | -         |
| Housing                                             |      | -           | -           | -           | -           | -             | -            | -        |              | -         |
| Health                                              |      | -           | -           | -           | -           | -             | -            | -        |              | -         |
| Economic and environmental services                 |      | 3,994       | 6,064       | 6,064       | -           | 3,715         | 5,053        | (1,339)  | -26%         | 6,064     |
| Planning and development                            |      | -           | -           | -           | -           | -             | -            | -        |              | -         |
| Road transport                                      |      | 3,994       | 6,064       | 6,064       | -           | 3,715         | 5,053        | (1,339)  | -26%         | 6,064     |
| Environmental protection                            |      | -           | -           | -           | -           | -             | -            | -        |              | -         |
| Trading services                                    |      | 11,392      | 13,312      | 22,495      | -           | 18,585        | 18,746       | (160)    | -1%          | 22,495    |
| Electricity                                         |      | 2,701       | 6,554       | 14,213      | -           | 2,085         | 11,844       | (9,759)  | -82%         | 14,213    |
| Water                                               |      | 651         | 100         | 1,624       | -           | 388           | 1,353        | (965)    | -71%         | 1,624     |
| Waste water management                              |      | 8,038       | 6,658       | 6,658       | -           | 15,775        | 5,548        | 10,227   | 184%         | 6,658     |
| Waste management                                    |      | 1           | _           | -           | -           | 336           | -            | 336      | #DIV/0!      | -         |
| Other                                               |      | _           | _           | _           | _           | _             | _            | -        |              | _         |
| Total Capital Expenditure - Standard Classification | 3    | 18,487      | 34,168      | 43,358      | -           | 23,545        | 36,132       | (12,587) | -35%         | 43,358    |
|                                                     |      |             |             |             |             |               |              |          |              |           |
| Funded by:                                          |      |             |             |             |             |               |              |          |              |           |
| National Government                                 |      | 12,679      | 30,035      | 39,218      | 1,309       | 10,620        | 32,682       | (22,062) | -68%         | 39,218    |
| Provincial Government                               |      | 1,807       | 510         | 517         | 4,184       | 16,202        | 431          | 15,771   | 3661%        | 517       |
| District Municipality                               |      | _           | _           | _           | -           | _             | _            | -        |              | _         |
| Other transfers and grants                          |      | _           | _           | -           | -           | -             | -            | -        |              | _         |
| Transfers recognised - capital                      | 1    | 14,486      | 30,545      | 39,735      | 5,493       | 26,822        | 33,112       | (6,290)  | -19%         | 39,735    |
| Public contributions & donations                    | 5    | 70          | -           | -           | -           |               | -            | -        |              | -         |
| Borrowing                                           | 6    | 2,509       | _           | _           | _           | _             | _            | _        |              | _         |
| Internally generated funds                          | Ť    | 1,421       | 3,623       | 3,623       | 2           | 2,217         | 3,019        | (802)    | -27%         | 3,623     |
| Total Capital Funding                               | †    | 18,487      | 34,168      | 43,358      | 5,495       | 29,039        | 36,132       | (7,092)  | <del> </del> | 43,358    |