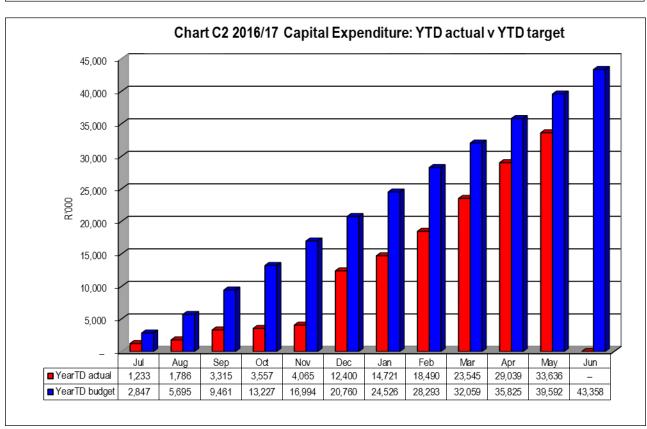

### **Capital expenditure**

Year-to-date expenditure on capital amounts to R 33,636 million, or 78%, of the total adjustments budget of R 43,358 million.

Refer to Table C5 for more detail on capital expenditure.