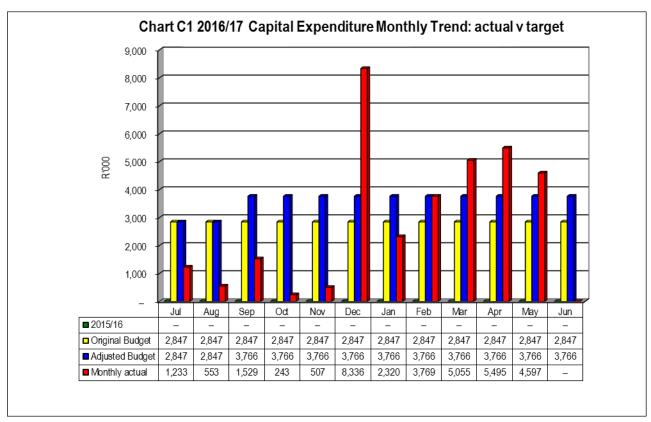

### **Capital expenditure**

Year-to-date expenditure on capital amounts to R 33,636 million, or 78%, of the total adjustments budget of R 43,358 million.

Refer to Table C5 for more detail on capital expenditure.