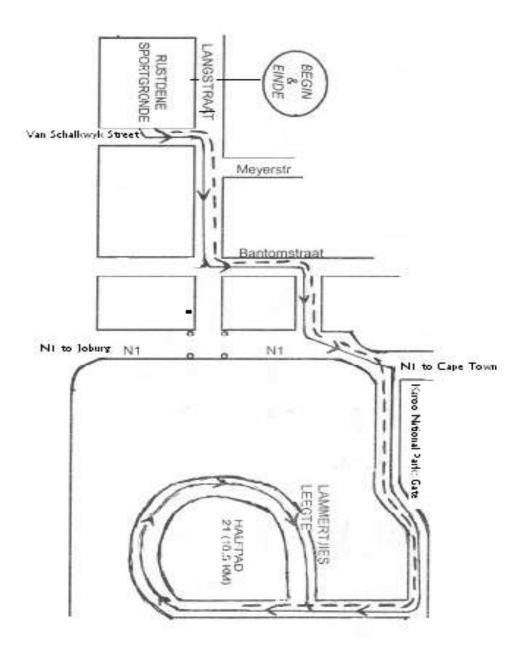

**Registration:** Participants should collect their numbers at the Voortrekker Street Sports Complex on Friday 29 July 2016 between 18:00 to 22:00.

**Start**: The 21.1km, 21.1km (Incl Walkers) and 10km will start from Beaufort West Rustdene Sports Complex at 07:00

Cut-off time: 10km=2hrs OR 21.1km =3hrs(Run) / 4hrs (Walk)

**Distance markers**: Will be placed at every kilometre.

- Foreigners: All foreign athletes must comply with IAAF rule 142 and 4.2. Foreign athletes must be able to produce a letter from their respective federation permitting them to participate on any race day.
- **Proof of Age:** Athletes must give proof of their age at the request of the Race Referee (ID / Birth certificate / Permanent Residence Permit).
- **Refreshment tables:** Drinking / Sponging stations shall be provided at 3 km intervals (Min 2.5km Max 3.5km apart), or more frequently if weather conditions warrant such provision. Water and other suitable refreshments shall be available at the start and finish of all races.
- Road: Athletes must stay on the right hand side of the road at all times, unless instructed differently by the marshals and Traffic Officers.
- Safety Rule (ALL DISTANCES): No Earphone (IAAF Rule 144.3b), Animals (ASA Rule 20.4) or Racers (ASA Rule 20.4.3) allowed.
- Seconding: No seconding from cyclist or private vehicles will be allowed on the route. Personal seconding will only be permitted within 1m on either side of a refreshment station.
- Age Tags: Participants will be eligible for prizes in the <u>OPEN</u> category and the age category for which they hanve entered provided the relevant <u>OFFICAL ASWD</u> age category tag or junior tags is displayed front and back. Participants may enter the age category corresponding to their chronological age or may younger category down to <u>SENIOR</u>. (Red age tag or orange "W" tag)